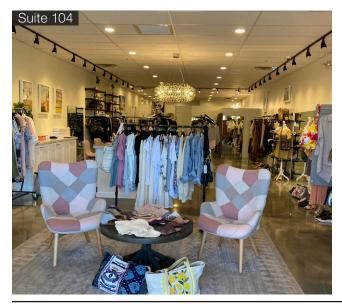

NNN

**Zoning:** C-2

Primary Use: Retail

**APN #:** 176-24-563

#### Features

- Second Generation Coffee Shop
- Second Generation Café
- Anchored by Anytime Fitness
- Ample parking
- Monument signage
- Affordable rates

#### Site Features

- Easy access to Beeline Hwy
- Located in the Heart of Fountain Hills

| Demographics               | 1 Mile    | 3 Miles   | 5 Miles   |
|----------------------------|-----------|-----------|-----------|
| Population                 | 9,457     | 24,929    | 31,696    |
| Average Age                | 60.5      | 60.0      | 58.2      |
| Average HH Income          | \$112,465 | \$146,236 | \$165,379 |
| <b>Employed Population</b> | 4,160     | 11,196    | 14,261    |



# Property Photos









# Interior Photos















### Interior Photos















### Site Plan







# Area Map