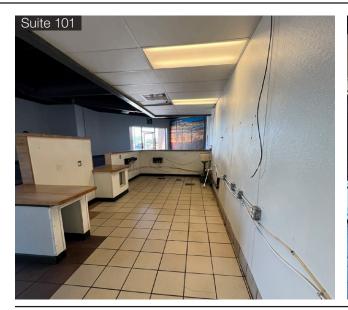

3,054 SF

**Lease:** \$15,00/PSF + NNN

**Zoning:** C-2

Primary Use: Retail

**APN #:** 176-24-563

#### Features

- Second Generation Coffee Shop
- Second Generation Café
- Anchored by Anytime Fitness
- Ample parking
- Monument signage
- Affordable rates

#### Site Features

- Easy access to Beeline Hwy
- Located in the Heart of Fountain Hills

| Demographics               | 1 Mile    | 3 Miles   | 5 Miles   |
|----------------------------|-----------|-----------|-----------|
| Population                 | 9,457     | 24,929    | 31,696    |
| Average Age                | 60.5      | 60.0      | 58.2      |
| Average HH Income          | \$112,465 | \$146,236 | \$165,379 |
| <b>Employed Population</b> | 4,160     | 11,196    | 14,261    |



# Property Photos









# Interior Photos















### Interior Photos















### Site Plan







# Area Map