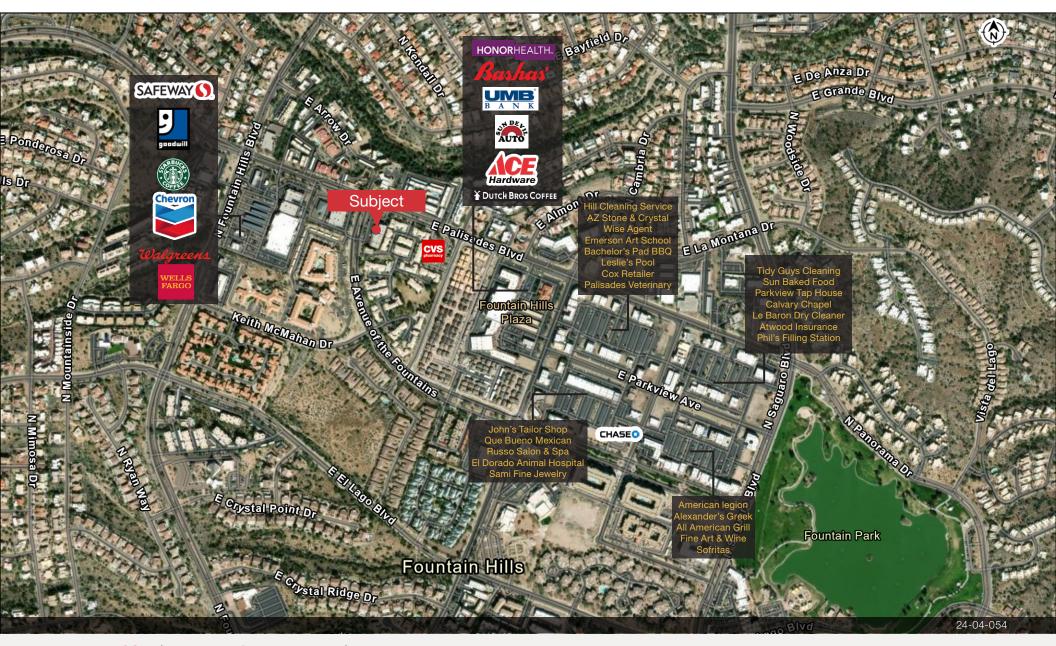

N #:** 176-24-563

#### Features

- Second Generation Coffee Shop
- Second Generation Café
- Anchored by Anytime Fitness
- Ample parking
- Monument signage
- Affordable rates

#### Site Features

- Easy access to Beeline Hwy
- Located in the Heart of Fountain Hills

| Demographics               | 1 Mile    | 3 Miles   | 5 Miles   |
|----------------------------|-----------|-----------|-----------|
| Population                 | 9,457     | 24,929    | 31,696    |
| Average Age                | 60.5      | 60.0      | 58.2      |
| Average HH Income          | \$112,465 | \$146,236 | \$165,379 |
| <b>Employed Population</b> | 4,160     | 11,196    | 14,261    |



# Property Photos









# Interior Photos















### Interior Photos















### Site Plan







# Area Map