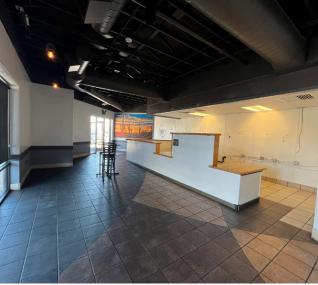

054 SF

**Lease:** \$15,00/PSF + NNN

**Zoning:** C-2

Primary Use: Retail

**APN #:** 176-24-563

#### Features

- Second Generation Coffee Shop
- Second Generation Café
- Anchored by Anytime Fitness
- Ample parking
- Monument signage
- Affordable rates

#### Site Features

- Easy access to Beeline Hwy
- Located in the Heart of Fountain Hills

| Demographics               | 1 Mile    | 3 Miles   | 5 Miles   |
|----------------------------|-----------|-----------|-----------|
| Population                 | 9,457     | 24,929    | 31,696    |
| Average Age                | 60.5      | 60.0      | 58.2      |
| Average HH Income          | \$112,465 | \$146,236 | \$165,379 |
| <b>Employed Population</b> | 4,160     | 11,196    | 14,261    |



# Property Photos









# Interior Photos















### Interior Photos















### Site Plan







# Area Map