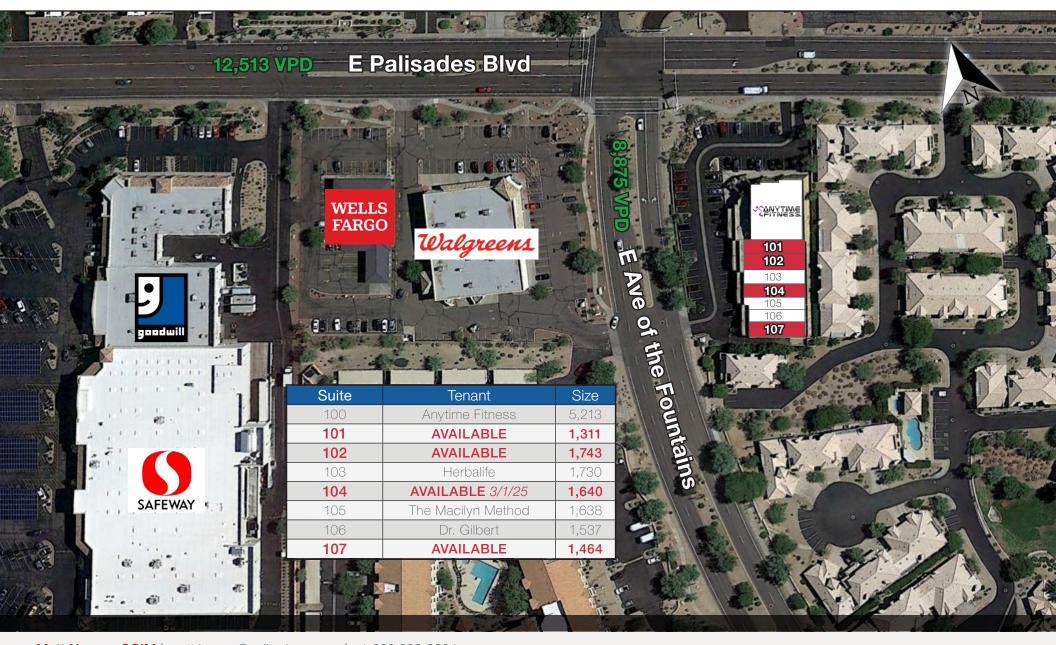

### Site Plan

## Property Information

Location: 16425 E. Palisades Blvd

**Sizes:** 1,311 SF - 3,054 SF

**Lease:** \$15,00/PSF + NNN

**Zoning:** C-2

Primary Use: Retail

**APN #:** 176-24-563