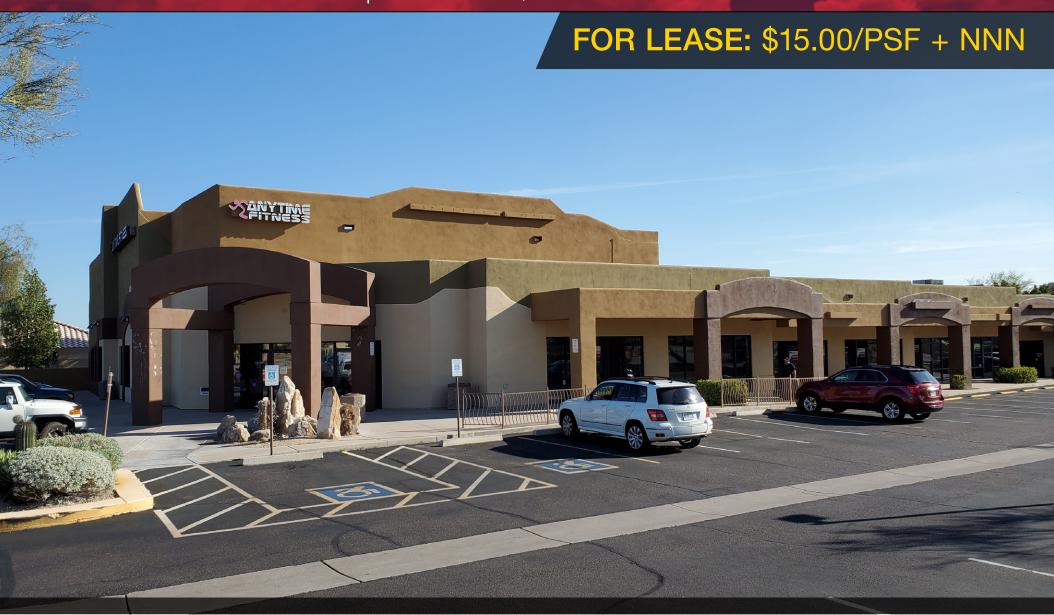

# RED ROCK PLAZA

16425 E Palisades Boulevard | Fountain Hills, AZ 85268

Matt Harper, CCIM | matt.harper@naihorizon.com | +1 602 393 6604 Leah Motsinger | leah.motsinger@naihorizon.com | +1 602 393 6620

2944 N 44th St, Suite 200, Phoenix, AZ 85018 | +1 602 955 4000 | naihorizon.com

## Property Information

Location: 16425 E. Palisades Blvd

**Sizes:** 1,311 SF - 3,054 SF

**Lease:** \$15,00/PSF + NNN

**Zoning:** C-2

Primary Use: Retail

**APN #:** 176-24-563

#### Features

- Second Generation Coffee Shop
- Second Generation Café
- Anchored by Anytime Fitness
- Ample parking
- Monument signage
- Affordable rates

# Property Photos