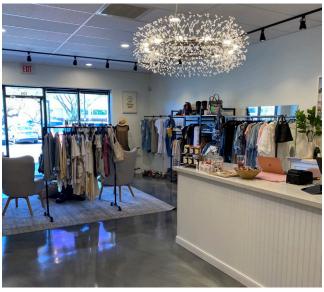

N

**Zoning:** C-2

Primary Use: Retail

**APN #:** 176-24-563

#### Features

- Second Generation Coffee Shop
- Second Generation Café
- Anchored by Anytime Fitness
- Ample parking
- Monument signage
- Affordable rates

#### Site Features

- Easy access to Beeline Hwy
- Located in the Heart of Fountain Hills

| Demographics               | 1 Mile    | 3 Miles   | 5 Miles   |
|----------------------------|-----------|-----------|-----------|
| Population                 | 9,457     | 24,929    | 31,696    |
| Average Age                | 60.5      | 60.0      | 58.2      |
| Average HH Income          | \$112,465 | \$146,236 | \$165,379 |
| <b>Employed Population</b> | 4,160     | 11,196    | 14,261    |



# Property Photos









# Interior Photos















### Interior Photos















### Site Plan







# Area Map