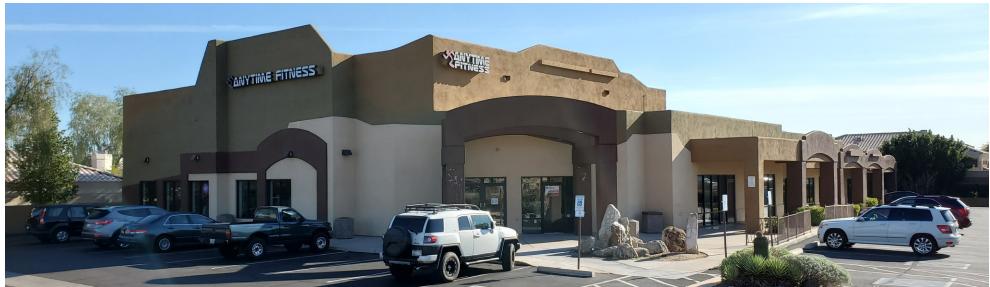

**Sizes:** 1,311 SF - 3,054 SF

**Lease:** \$15,00/PSF + NNN

**Zoning:** C-2

Primary Use: Retail

**APN #:** 176-24-563

#### Features

- Second Generation Coffee Shop
- Second Generation Café
- Anchored by Anytime Fitness
- Ample parking
- Monument signage
- Affordable rates

#### Site Features

- Easy access to Beeline Hwy
- Located in the Heart of Fountain Hills

| Demographics               | 1 Mile    | 3 Miles   | 5 Miles   |
|----------------------------|-----------|-----------|-----------|
| Population                 | 9,457     | 24,929    | 31,696    |
| Average Age                | 60.5      | 60.0      | 58.2      |
| Average HH Income          | \$112,465 | \$146,236 | \$165,379 |
| <b>Employed Population</b> | 4,160     | 11,196    | 14,261    |



# Property Photos









# Interior Photos















### Interior Photos















### Site Plan







# Area Map