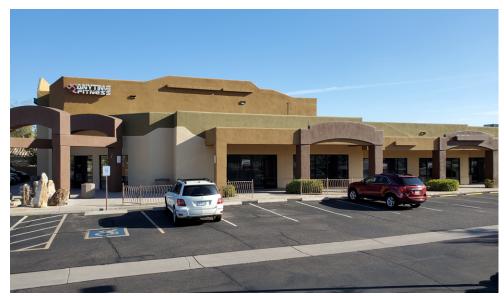

lvd

**Sizes:** 1,311 SF - 3,054 SF

**Lease:** \$15,00/PSF + NNN

**Zoning:** C-2

Primary Use: Retail

**APN #:** 176-24-563

#### Features

- Second Generation Coffee Shop
- Second Generation Café
- Anchored by Anytime Fitness
- Ample parking
- Monument signage
- Affordable rates

#### Site Features

- Easy access to Beeline Hwy
- Located in the Heart of Fountain Hills

| Demographics               | 1 Mile    | 3 Miles   | 5 Miles   |
|----------------------------|-----------|-----------|-----------|
| Population                 | 9,457     | 24,929    | 31,696    |
| Average Age                | 60.5      | 60.0      | 58.2      |
| Average HH Income          | \$112,465 | \$146,236 | \$165,379 |
| <b>Employed Population</b> | 4,160     | 11,196    | 14,261    |



# Property Photos









# Interior Photos















### Interior Photos















### Site Plan







# Area Map