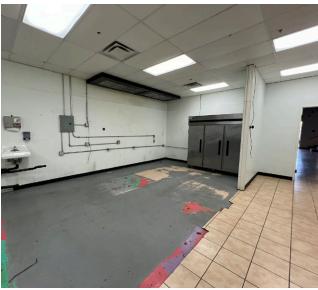

**Lease:** \$15,00/PSF + NNN

**Zoning:** C-2

Primary Use: Retail

**APN #:** 176-24-563

#### Features

- Second Generation Coffee Shop
- Second Generation Café
- Anchored by Anytime Fitness
- Ample parking
- Monument signage
- Affordable rates

#### Site Features

- Easy access to Beeline Hwy
- Located in the Heart of Fountain Hills

| Demographics               | 1 Mile    | 3 Miles   | 5 Miles   |
|----------------------------|-----------|-----------|-----------|
| Population                 | 9,457     | 24,929    | 31,696    |
| Average Age                | 60.5      | 60.0      | 58.2      |
| Average HH Income          | \$112,465 | \$146,236 | \$165,379 |
| <b>Employed Population</b> | 4,160     | 11,196    | 14,261    |



# Property Photos









# Interior Photos















### Interior Photos















### Site Plan







# Area Map