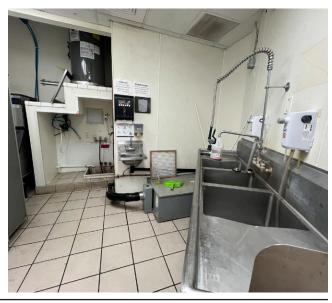

4 SF

**Lease:** \$15,00/PSF + NNN

**Zoning:** C-2

Primary Use: Retail

**APN #:** 176-24-563

#### Features

- Second Generation Coffee Shop
- Second Generation Café
- Anchored by Anytime Fitness
- Ample parking
- Monument signage
- Affordable rates

#### Site Features

- Easy access to Beeline Hwy
- Located in the Heart of Fountain Hills

| Demographics               | 1 Mile    | 3 Miles   | 5 Miles   |
|----------------------------|-----------|-----------|-----------|
| Population                 | 9,457     | 24,929    | 31,696    |
| Average Age                | 60.5      | 60.0      | 58.2      |
| Average HH Income          | \$112,465 | \$146,236 | \$165,379 |
| <b>Employed Population</b> | 4,160     | 11,196    | 14,261    |



# Property Photos









# Interior Photos















### Interior Photos















### Site Plan







# Area Map