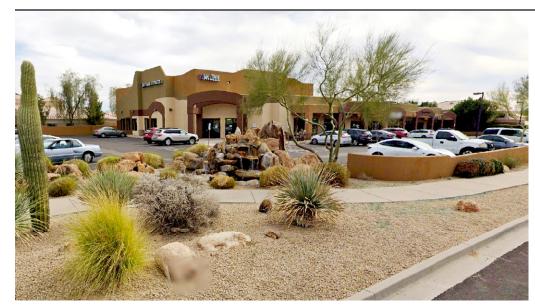

# RED ROCK PLAZA

16425 E Palisades Boulevard | Fountain Hills, AZ 85268



Matt Harper, CCIM | matt.harper@naihorizon.com | +1 602 393 6604 Leah Motsinger | leah.motsinger@naihorizon.com | +1 602 393 6620

2944 N 44th St, Suite 200, Phoenix, AZ 85018 | +1 602 955 4000 | naihorizon.com



## Property Information





Location: 16425 E. Palisades Blvd

**Sizes:** 1,311 SF - 3,054 SF

**Lease:** \$15,00/PSF + NNN

**Zoning:** C-2

Primary Use: Retail

**APN #:** 176-24-563

#### Features

- Second Generation Coffee Shop
- Second Generation Café
- Anchored by Anytime Fitness
- Ample parking
- Monument signage
- Affordable rates

#### Site Features

- Easy access to Beeline Hwy
- Located in the Heart of Fountain Hills

| Demographics               | 1 Mile    | 3 Miles   | 5 Miles   |
|----------------------------|-----------|-----------|-----------|
| Population                 | 9,457     | 24,929    | 31,696    |
| Average Age                | 60.5      | 60.0      | 58.2      |
| Average HH Income          | \$112,465 | \$146,236 | \$165,379 |
| <b>Employed Population</b> | 4,160     | 11,196    |