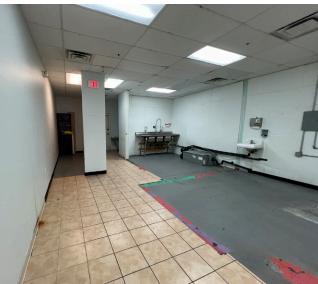

**Lease:** \$15,00/PSF + NNN

**Zoning:** C-2

Primary Use: Retail

**APN #:** 176-24-563

#### Features

- Second Generation Coffee Shop
- Second Generation Café
- Anchored by Anytime Fitness
- Ample parking
- Monument signage
- Affordable rates

#### Site Features

- Easy access to Beeline Hwy
- Located in the Heart of Fountain Hills

| Demographics               | 1 Mile    | 3 Miles   | 5 Miles   |
|----------------------------|-----------|-----------|-----------|
| Population                 | 9,457     | 24,929    | 31,696    |
| Average Age                | 60.5      | 60.0      | 58.2      |
| Average HH Income          | \$112,465 | \$146,236 | \$165,379 |
| <b>Employed Population</b> | 4,160     | 11,196    | 14,261    |



# Property Photos









# Interior Photos















### Interior Photos















### Site Plan







# Area Map