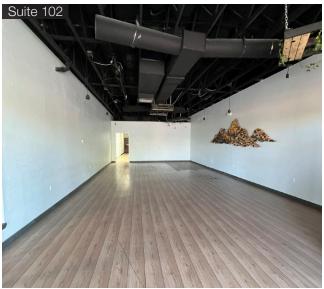

SF

**Lease:** \$15,00/PSF + NNN

**Zoning:** C-2

Primary Use: Retail

**APN #:** 176-24-563

#### Features

- Second Generation Coffee Shop
- Second Generation Café
- Anchored by Anytime Fitness
- Ample parking
- Monument signage
- Affordable rates

#### Site Features

- Easy access to Beeline Hwy
- Located in the Heart of Fountain Hills

| Demographics               | 1 Mile    | 3 Miles   | 5 Miles   |
|----------------------------|-----------|-----------|-----------|
| Population                 | 9,457     | 24,929    | 31,696    |
| Average Age                | 60.5      | 60.0      | 58.2      |
| Average HH Income          | \$112,465 | \$146,236 | \$165,379 |
| <b>Employed Population</b> | 4,160     | 11,196    | 14,261    |



# Property Photos









# Interior Photos















### Interior Photos















### Site Plan







# Area Map