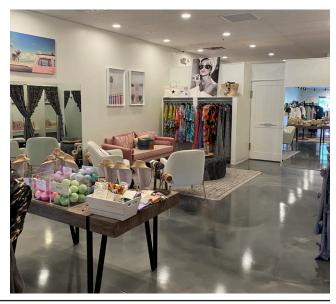

**Zoning:** C-2

Primary Use: Retail

**APN #:** 176-24-563

#### Features

- Second Generation Coffee Shop
- Second Generation Café
- Anchored by Anytime Fitness
- Ample parking
- Monument signage
- Affordable rates

#### Site Features

- Easy access to Beeline Hwy
- Located in the Heart of Fountain Hills

| Demographics               | 1 Mile    | 3 Miles   | 5 Miles   |
|----------------------------|-----------|-----------|-----------|
| Population                 | 9,457     | 24,929    | 31,696    |
| Average Age                | 60.5      | 60.0      | 58.2      |
| Average HH Income          | \$112,465 | \$146,236 | \$165,379 |
| <b>Employed Population</b> | 4,160     | 11,196    | 14,261    |



# Property Photos









# Interior Photos















### Interior Photos















### Site Plan







# Area Map