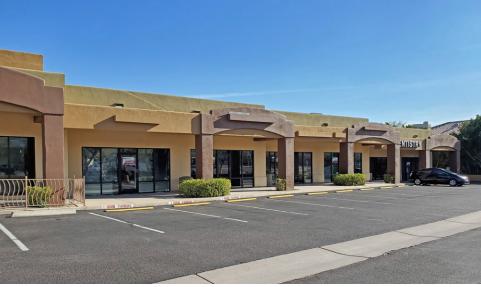

d

**Sizes:** 1,311 SF - 3,054 SF

**Lease:** \$15,00/PSF + NNN

**Zoning:** C-2

Primary Use: Retail

**APN #:** 176-24-563

#### Features

- Second Generation Coffee Shop
- Second Generation Café
- Anchored by Anytime Fitness
- Ample parking
- Monument signage
- Affordable rates

#### Site Features

- Easy access to Beeline Hwy
- Located in the Heart of Fountain Hills

| Demographics               | 1 Mile    | 3 Miles   | 5 Miles   |
|----------------------------|-----------|-----------|-----------|
| Population                 | 9,457     | 24,929    | 31,696    |
| Average Age                | 60.5      | 60.0      | 58.2      |
| Average HH Income          | \$112,465 | \$146,236 | \$165,379 |
| <b>Employed Population</b> | 4,160     | 11,196    | 14,261    |



# Property Photos









# Interior Photos















### Interior Photos















### Site Plan







# Area Map