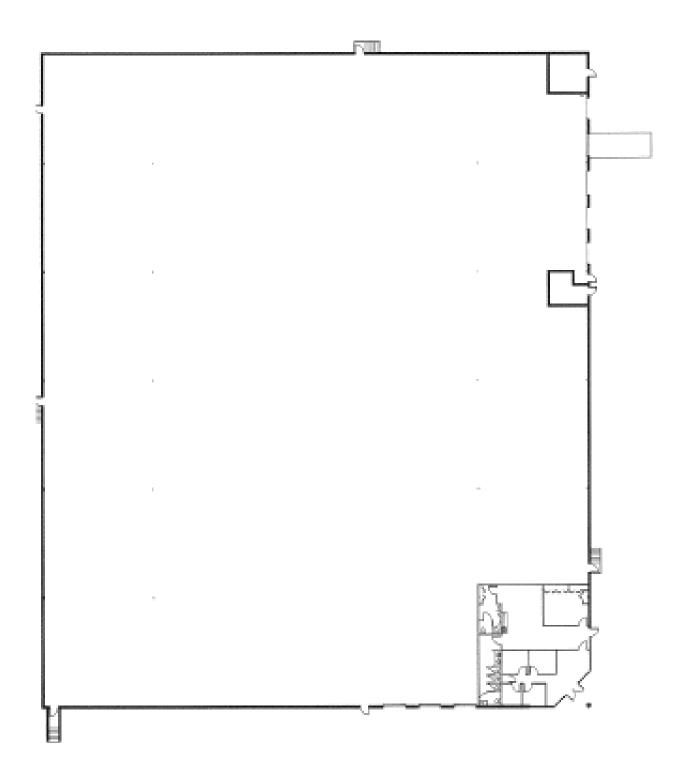

#### Area Available

48,000 SF

Occupancy 30 to 60 days

Year Built 1983

Sublease Term Through 12/31/26

#### **Property Highlights**

- 24' clear
- 8 loading docks
- 1 drive-in door
- Column spacing 40' x 40'
- · Racking possibly available

For information, please contact:

Kyle Eaton, SIOR t 908-902-8354 kyle.eaton@nmrk.com Rob Loderstedt t 973-998-1093 robert.loderstedt@nmrk.com Haylee McCabe t 609-276-5034 haylee.mccabe@nmrk.com Connor Montagano t 856-334-2124 connor.montagano@nmrk.com