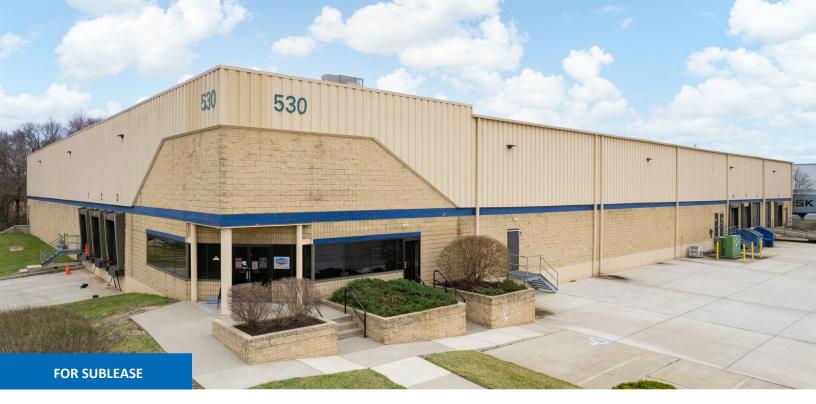

### **530 Pedricktown Road**

**BRIDGEPORT, NJ** 

#### Area Available

48,000 SF

Occupancy 30 to 60 days

Year Built 1983

Sublease Term Through 12/31/26

#### **Property Highlights**

- 24' clear
- 8 loading docks
- 1 drive-in door
- Column spacing 40' x 40'
- · Racking possibly available

For information, please contact:

Kyle Eaton, SIOR t 908-902-8354 kyle.eaton@nmrk.com Rob Loderstedt t 973-998-1093 robert.loderstedt@nmrk.com Haylee McCabe t 609-276-5034 haylee.mccabe@nmrk.com Connor Montagano t 856-334-2124 connor.montagano@nmrk.com