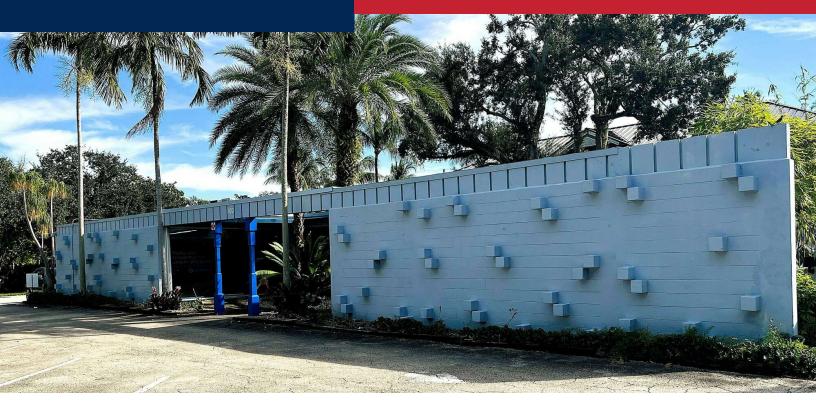

### **PROPERTY DESCRIPTION**

Property consists of a free-standing 4,152 square foot medical office building located on a .31 acre lot. Currently occupied by a busy plastic surgery practice, the building features 2 separate waiting areas, 7 exam/procedure rooms, a scan room with lead lined walls, and additional offices and open areas for medical support staff. Building is turnkey and in move-in condition. Ample parking adjacent to building.

### **PROPERTY HIGHLIGHTS**

- Turn key medical offices in ready to go condition
- Prominent location with highly visible building and monument signage
- 20 parking spaces plus street parking license for addl. 12 spaces
- Rare to find free-standing medical building in heart of East Fort Lauderdale market
- Close proximity to Las Olas Boulevard and downtown Fort Lauderdale
- Quick and easy access to Federal Highway and I-95
- Central location between Broward General Hospital and Holy
  Cross Medical Center