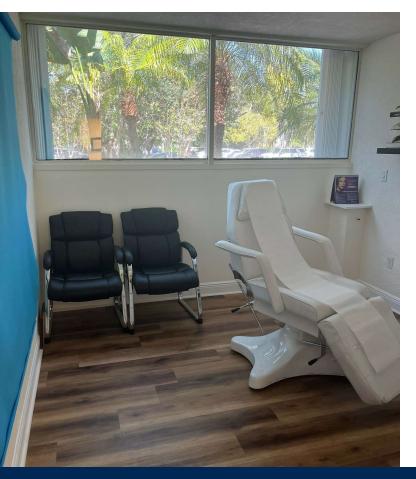

### **PROPERTY DESCRIPTION**

Property consists of a free-standing 4,152 square foot medical office building located on a .31 acre lot. Currently occupied by a busy plastic surgery practice, the building features 2 separate waiting areas, 7 exam/procedure rooms, a scan room with lead lined walls, and additional offices and open areas for medical support staff. Building is turnkey and in move-in condition. Ample parking adjacent to building.