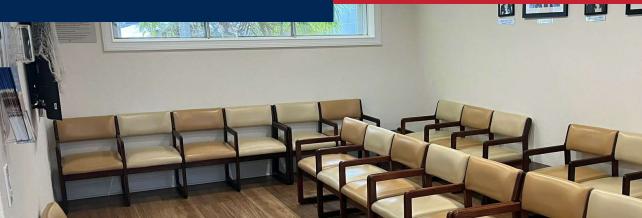

### **PROPERTY DESCRIPTION**

Property consists of a free-standing 4,152 square foot medical office building located on a .31 acre lot. Currently occupied by a busy plastic surgery practice, the building features 2 separate waiting areas, 7 exam/procedure rooms, a scan room with lead lined walls, and additional offices and open areas for medical support staff. Building is turnkey and in move-in condition. Ample parking adjacent to building.