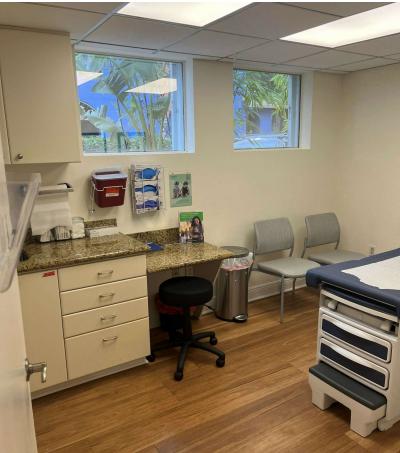

### **PROPERTY DESCRIPTION**

Property consists of a free-standing 4,152 square foot medical office building located on a .31 acre lot. Currently occupied by a busy plastic surgery practice, the building features 2 separate waiting areas, 7 exam/procedure rooms, a scan room with lead lined walls, and additional offices and open areas for medical support staff. Building is turnkey and in move-in condition. Ample parking adjacent to building.