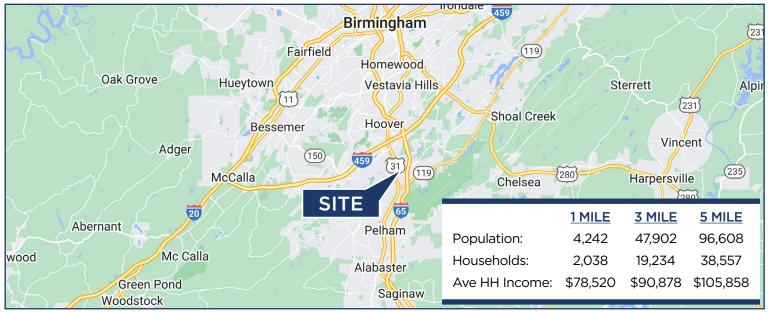

te: 34,638 VPD

#### **Offering Summary**

| Sale Price:      | \$1,750,000           |
|------------------|-----------------------|
| Price/SF:        | \$182                 |
| Cap Rate:        | 6.5%                  |
| 2023 NOI:        | \$113,712             |
| Lot Size:        | ± 1.24 Acres          |
| Building Size:   | 9,600 SF              |
| Built/Renovated: | 1997/2018             |
| Lease Term:      | 8 Yrs (Exp. 10/31/30) |
| Market:          | Birmingham            |
| Submarket:       | Hoover                |

**Sorrell Chew** 205.380.3329 • *sorrell@hsccommercial.com* 



# **1820 Southpark Drive**

Hoover, Alabama

### **FOR SALE**





**Sorrell Chew** 205.380.3329 · *sorrell@hsccommercial.com* 



# **1820 Southpark Drive**

Hoover, Alabama

#### **FOR SALE**





**Sorrell Chew** 205.380.3329 • *sorrell@hsccommercial.com*