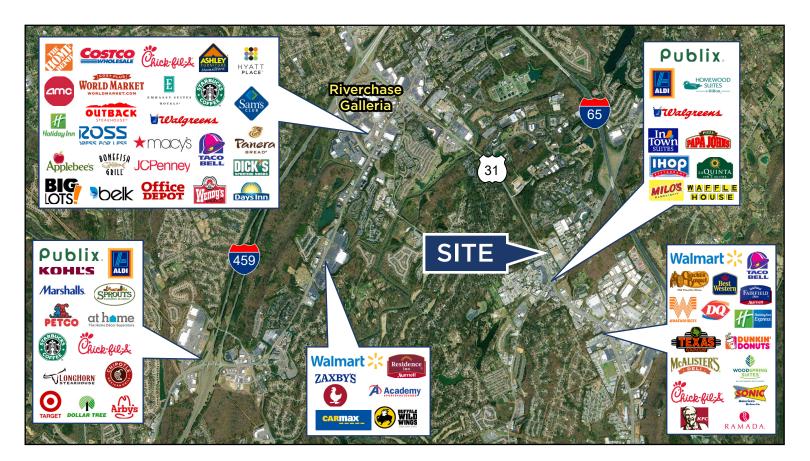

## **Property Highlights**

- Investment Sale well below market value and replacement cost
- 8 Year Corporate Guaranty
- Absolute NNN lease with 1.75% annual increases until 11/1/24 then tied to CPI
- 3 (5 year) options to renew
- Ample on-site parking for employees & customers
- Excellent location on Highway 31 along a dense retail corridor.
- Just 1 mile from I-65, 2.5 miles from I-459 and easily accessible to all of metropolitan Birmingham.
- Traffic count in front of site: 34,638 VPD