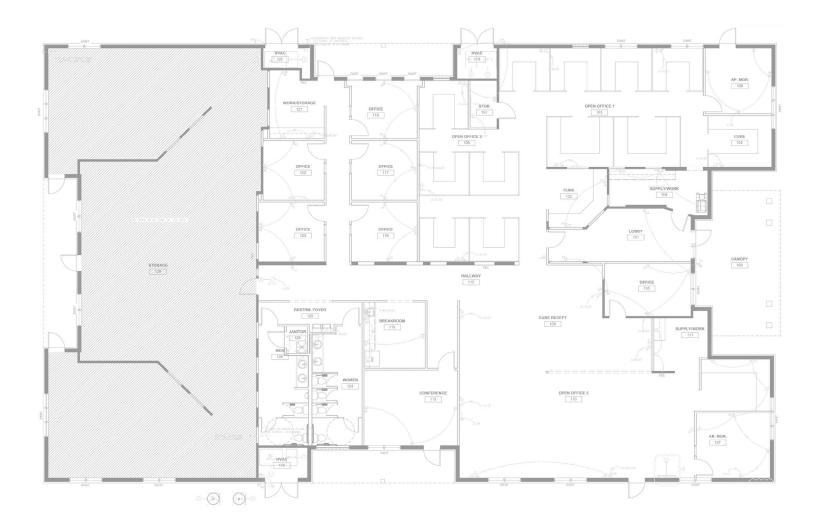

#### **Offering Summary**

| Sale Price:      | \$1,750,000           |
|------------------|-----------------------|
| Price/SF:        | \$182                 |
| Cap Rate:        | 6.5%                  |
| 2023 NOI:        | \$113,712             |
| Lot Size:        | ± 1.24 Acres          |
| Building Size:   | 9,600 SF              |
| Built/Renovated: | 1997/2018             |
| Lease Term:      | 8 Yrs (Exp. 10/31/30) |
| Market:          | Birmingham            |
| Submarket:       | Hoover                |