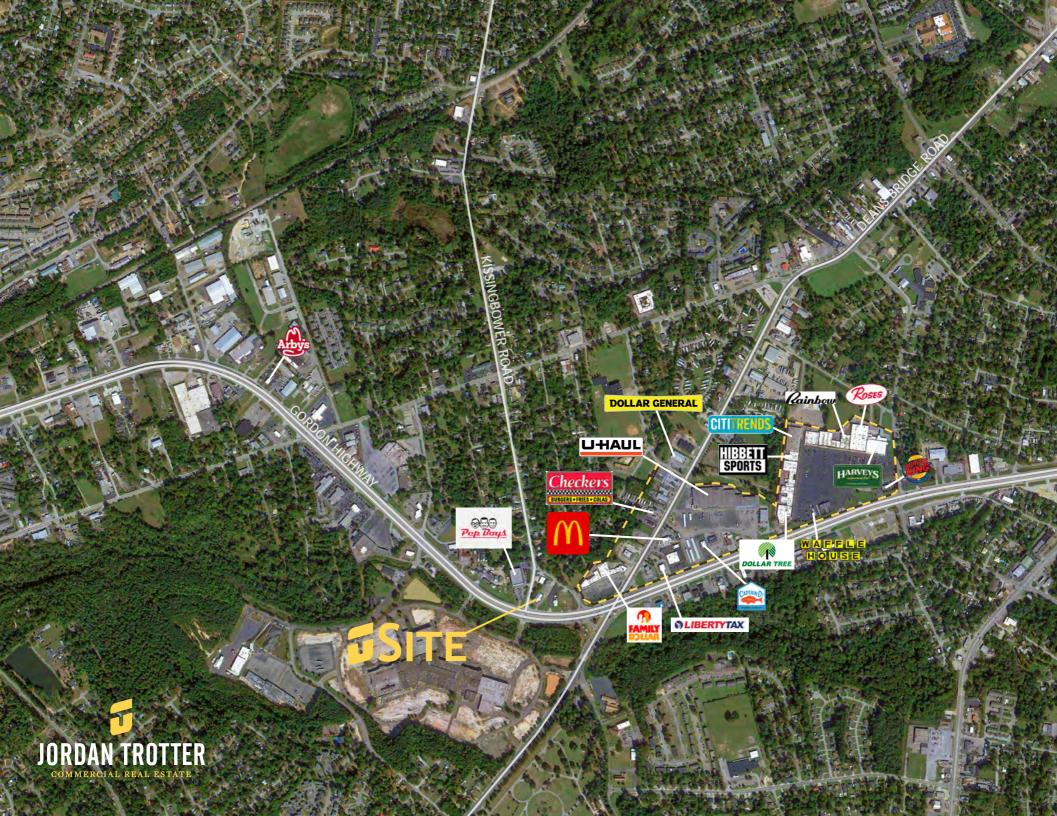

## FREESTANDING RETAIL SPACE AVAILABLE

- 1721 Gordon Highway | Augusta, GA 30904

## ROBERT MCCRARY

robert@jordantrotter.com 706 • 736 • 1031

YAN MARTIN

TIA

ryan@jordantrotter.com 706•736•1031

This commercial property is located at the signalized intersection of Gordon Highway and Kissingbower Road. This 0.82 acre property is only 3 miles from I-520 Bobby Jones Expressway and 5 miles from downtown Augusta, GA. With an average of 18,000 vehicles per day, this property features great accessibility and visibility.

This 7,245 SF building was previously operated as a restaurant. With great visibility and access, this property could be used as a restaurant or scraped for a new development. Surrounding businesses include a mix of national and regional tenants including Pep Boys, McDonalds, and Checkers.

Corner Parcel at Signalized Intersection
Parking Lot

The second