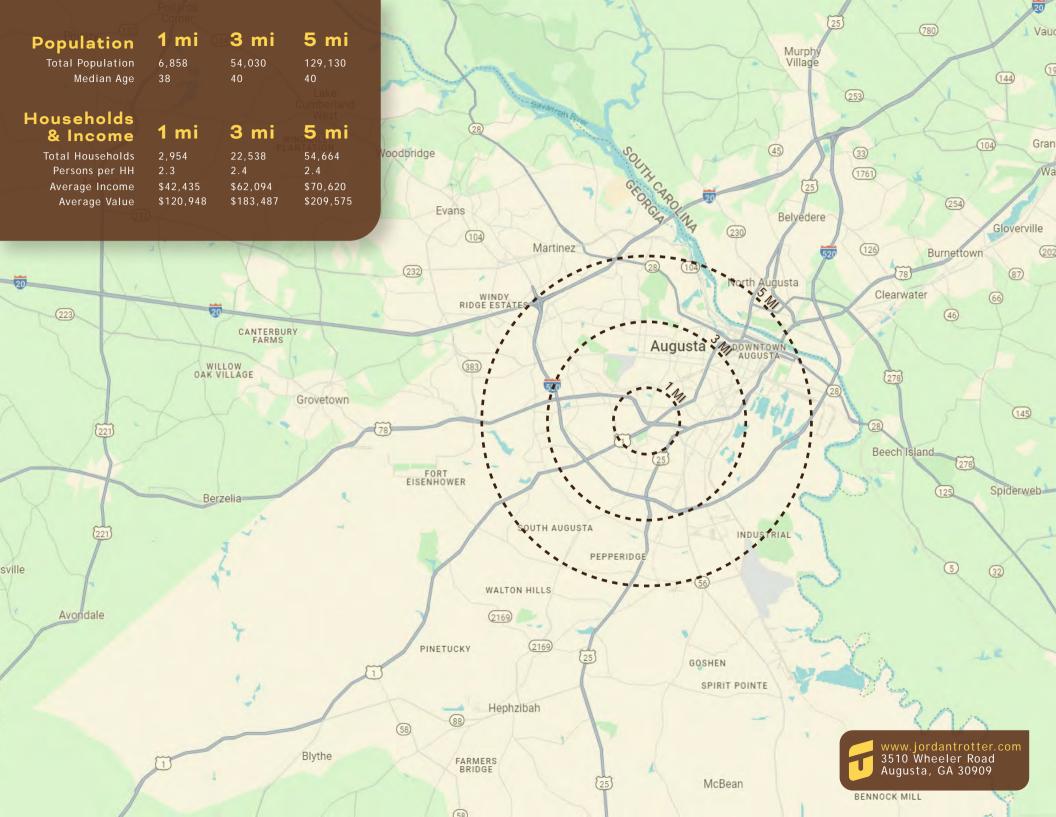

## ROBERT MCCRARY

robert@jordantrotter.com 706 • 736 • 1031

YAN MARTIN

TIA

ryan@jordantrotter.com 706•736•1031

This commercial property is located at the signalized intersection of Gordon Highway and Kissingbower Road. This 0.82 acre property is only 3 miles from I-520 Bobby Jones Expressway and 5 miles from downtown Augusta, GA. With an average of 18,000 vehicles per day, this property features great accessibility and visibility.