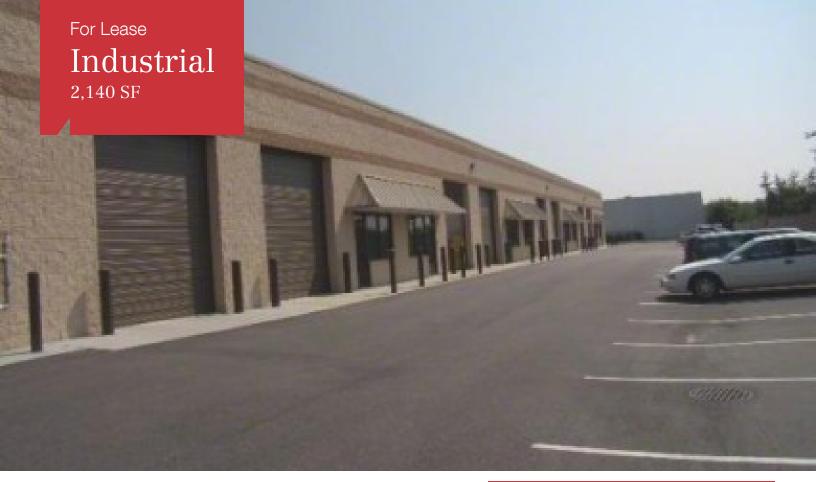

## **Property Description**

Prime industrial unit located just off Lakeland Avenue in close proximity to Sunrise Highway and the Long Island Expressway.

### **Industrial Details**

| Min Available SF    | 2,140 SF              |
|---------------------|-----------------------|
| Max Available SF    | 2,140 SF              |
| Total Available SF  | 2,140 SF              |
| Lease Rate PSF      | \$12.00 SF/yr (Gross) |
| Lease Type          | Gross                 |
| Ceiling Height      | 17 ft                 |
| Lot Size            | 2.0 Acres             |
| # of Parking Spaces | 80                    |
| Zoning              | Light Industrial      |
| Office Size         | 210 SF                |
| Possession Date     | -                     |
|                     |                       |