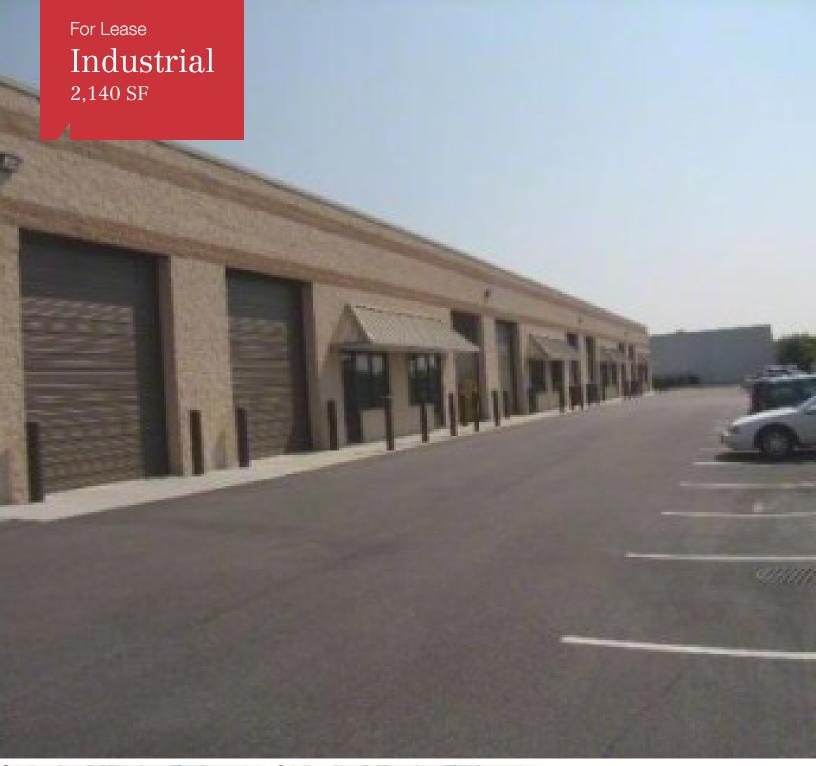

## **Property Description**

Prime industrial unit located just off Lakeland Avenue in close proximity to Sunrise Highway and the Long Island Expressway.

### **Industrial Details**

| Min Available SF    | 2,140 SF              |
|---------------------|-----------------------|
| Max Available SF    | 2,140 SF              |
| Total Available SF  | 2,140 SF              |
| Lease Rate PSF      | \$12.00 SF/yr (Gross) |
| Lease Type          | Gross                 |
| Ceiling Height      | 17 ft                 |
| Lot Size            | 2.0 Acres             |
| # of Parking Spaces | 80                    |
| Zoning              | Light Industrial      |
| Office Size         | 210 SF                |
| Possession Date     | -                     |
|                     |                       |