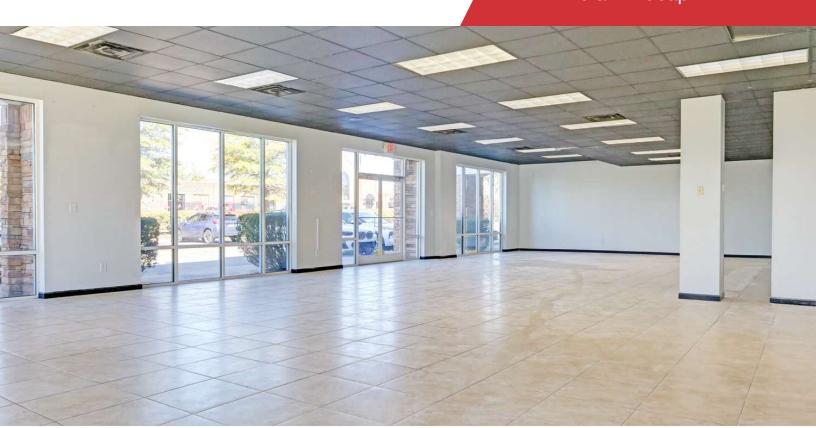

### **Todds Plaza**

162 Old Todds Road Lexington, Kentucky 40509

#### **Property Highlights**

- Suite 150: +/-2,508 SF endcap first floor retail space
- · Building and pylon signage available
- Located just off Richmond Road next to Lowe's, restaurants, banks and more
- Quick access to New Circle Road, downtown Lexington and I-75/64
- Average daily traffic count of 39,632 VPD on Richmond Road near Old Todds Road
- · Rental Rate: \$18.00 PSF NNN

Space

Rate

Size

Suite 150

\$18.00 SF/yr

2,508 SF

#### For More Information

#### Jamie Adams, SIOR, CCIM

Vice President O: 859 422 4413 jadams@naiisaac.com | KY #216464

#### Paul Ray Smith, Jr

Executive Vice President
O: 859 422 4401
prsmith@naiisaac.com | KY #183529















## For Lease 2,508 SF | \$18.00 SF/yr Suite 150 Floor Plan

#### **Employee Parking**



Front Parking