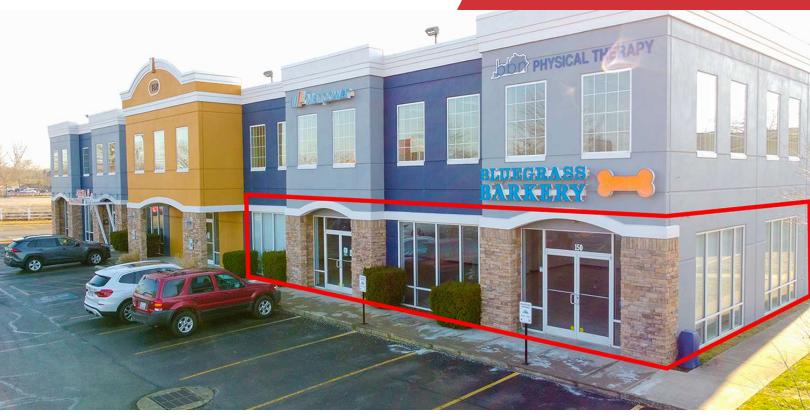

#### **Property Highlights**

- Suite 150: +/-2,508 SF endcap first floor retail space
- · Building and pylon signage available
- Located just off Richmond Road next to Lowe's, restaurants, banks and more
- Quick access to New Circle Road, downtown Lexington and I-75/64
- Average daily traffic count of 39,632 VPD on Richmond Road near Old Todds Road
- · Rental Rate: \$18.00 PSF NNN

Space

Rate

Size

Suite 150

\$18.00 SF/yr

2,508 SF