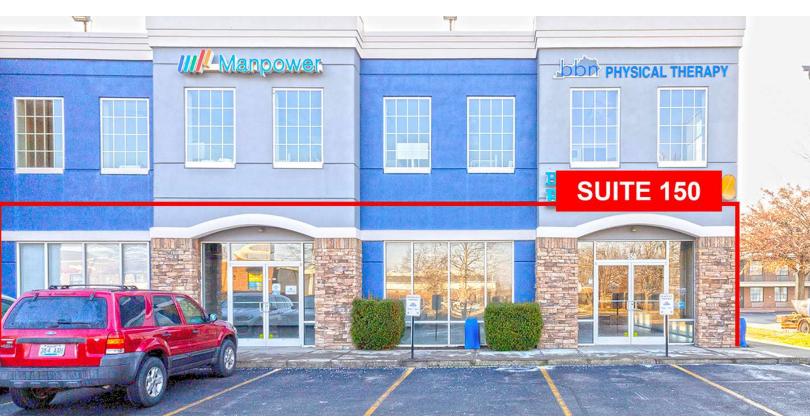

#### **Property Highlights**

- Suite 150: +/-2,508 SF endcap first floor retail space
- · Building and pylon signage available
- Located just off Richmond Road next to Lowe's, restaurants, banks and more
- Quick access to New Circle Road, downtown Lexington and I-75/64
- Average daily traffic count of 39,632 VPD on Richmond Road near Old Todds Road
- · Rental Rate: \$18.00 PSF NNN

Space

Rate

Size

Suite 150

\$18.00 SF/yr

2,508 SF