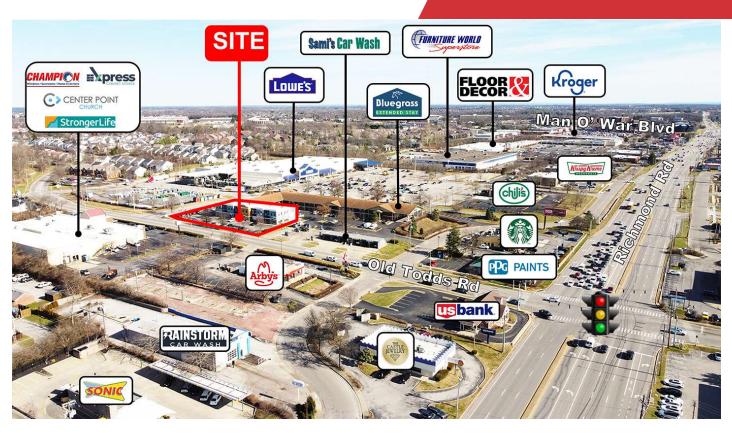

#### **Property Highlights**

- Suite 150: +/-2,508 SF endcap first floor retail space
- · Building and pylon signage available
- Located just off Richmond Road next to Lowe's, restaurants, banks and more
- Quick access to New Circle Road, downtown Lexington and I-75/64
- Average daily traffic count of 39,632 VPD on Richmond Road near Old Todds Road
- · Rental Rate: \$18.00 PSF NNN