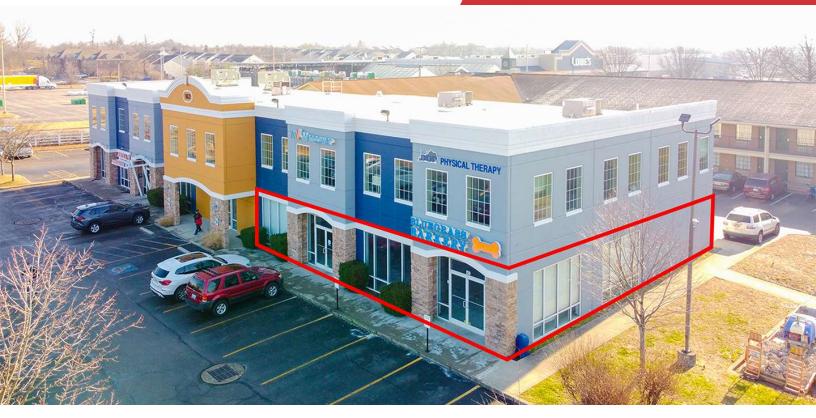

### **Todds Plaza**

162 Old Todds Road Lexington, Kentucky 40509

#### **Property Highlights**

- Suite 150: +/-2,508 SF endcap first floor retail space
- · Building and pylon signage available
- Located just off Richmond Road next to Lowe's, restaurants, banks and more
- Quick access to New Circle Road, downtown Lexington and I-75/64
- Average daily traffic count of 39,632 VPD on Richmond Road near Old Todds Road
- · Rental Rate: \$18.00 PSF NNN