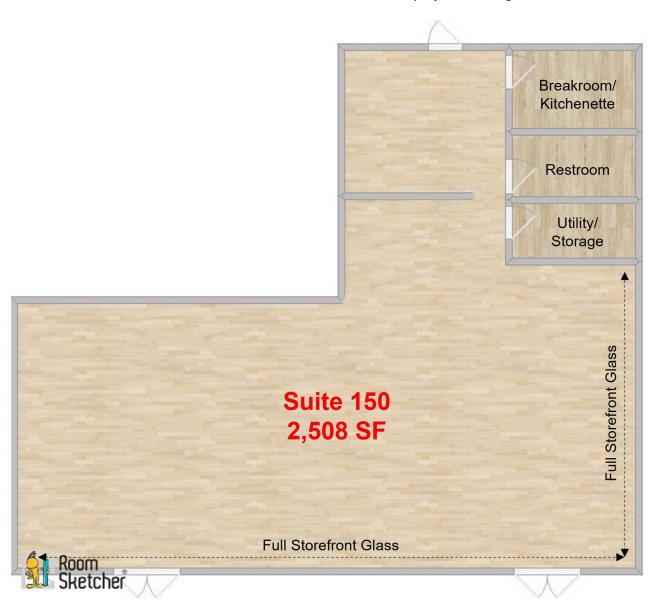

ds Road Lexington, Kentucky 40509

#### **Property Highlights**

- Suite 150: +/-2,508 SF endcap first floor retail space
- · Building and pylon signage available
- Located just off Richmond Road next to Lowe's, restaurants, banks and more
- Quick access to New Circle Road, downtown Lexington and I-75/64
- Average daily traffic count of 39,632 VPD on Richmond Road near Old Todds Road
- · Rental Rate: \$18.00 PSF NNN

Space

Rate

Size

Suite 150

\$18.00 SF/yr

2,508 SF

#### For More Information

#### Jamie Adams, SIOR, CCIM

Vice President O: 859 422 4413 jadams@naiisaac.com | KY #216464

#### Paul Ray Smith, Jr

Executive Vice President
O: 859 422 4401
prsmith@naiisaac.com | KY #183529















## For Lease 2,508 SF | \$18.00 SF/yr Suite 150 Floor Plan

#### **Employee Parking**



Front Parking