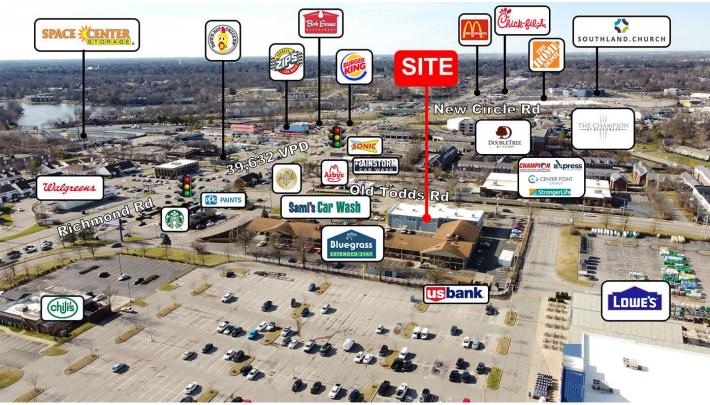

#### **Property Highlights**

- Suite 150: +/-2,508 SF endcap first floor retail space
- · Building and pylon signage available
- Located just off Richmond Road next to Lowe's, restaurants, banks and more
- Quick access to New Circle Road, downtown Lexington and I-75/64
- Average daily traffic count of 39,632 VPD on Richmond Road near Old Todds Road
- · Rental Rate: \$18.00 PSF NNN