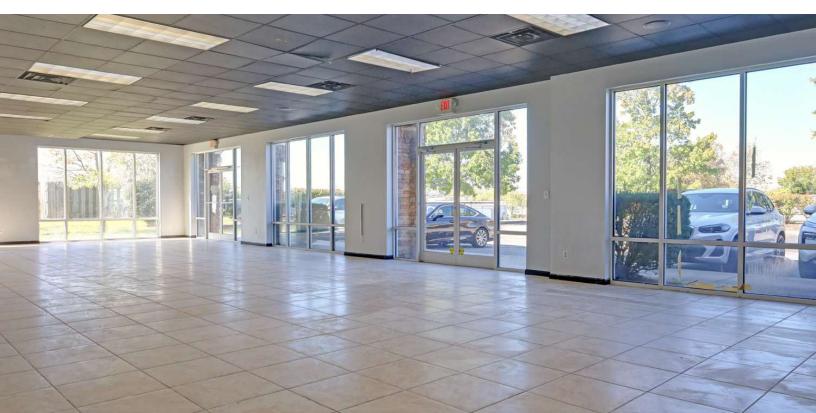

#### **Property Highlights**

- Suite 150: +/-2,508 SF endcap first floor retail space
- · Building and pylon signage available
- Located just off Richmond Road next to Lowe's, restaurants, banks and more
- Quick access to New Circle Road, downtown Lexington and I-75/64
- Average daily traffic count of 39,632 VPD on Richmond Road near Old Todds Road
- · Rental Rate: \$18.00 PSF NNN