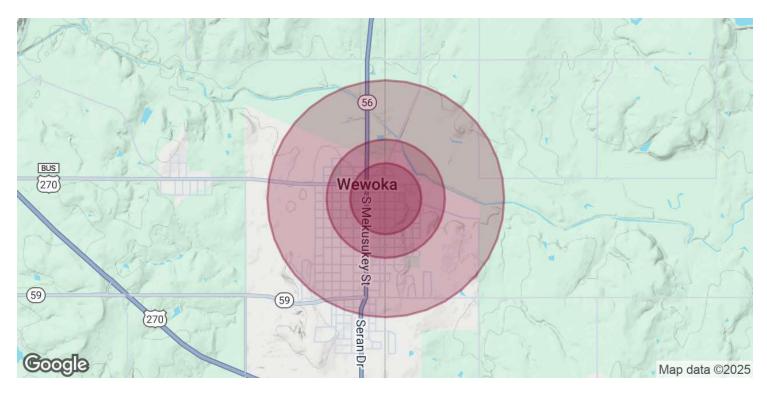

216 SOUTH MUSKOGEE AVENUE, WEWOKA, OK 74884

| POPULATION           | 0.3 MILES | 0.5 MILES | 1 MILE |
|----------------------|-----------|-----------|--------|
| Total Population     | 284       | 1,001     | 2,177  |
| Average Age          | 43        | 42        | 41     |
| Average Age (Male)   | 41        | 40        | 39     |
| Average Age (Female) | 44        | 44        | 42     |

| HOUSEHOLDS & INCOME | 0.3 MILES | 0.5 MILES | 1 MILE   |
|---------------------|-----------|-----------|----------|
| Total Households    | 102       | 361       | 800      |
| # of Persons per HH | 2.8       | 2.8       | 2.7      |
| Average HH Income   | \$44,484  | \$45,800  | \$50,951 |
| Average House Value | \$73,074  | \$75,017  | \$85,435 |

Demographics data derived from AlphaMap