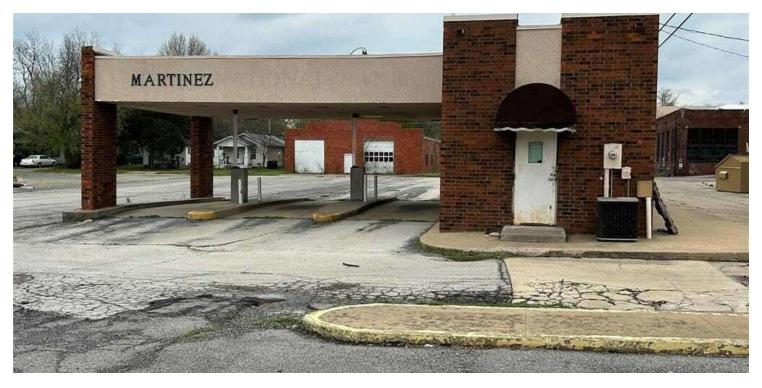

#### **PROPERTY OVERVIEW**

This free standing building is located on the corner of Muskogee and 3rd Street. The property was formally used as a bank drive through. The property has 630 square feet of office space but could be easily expanded by closing in the drive through lanes. The site offers ample parking. The property can be used as a small office, boutique retail space or any one needing a drive thru.