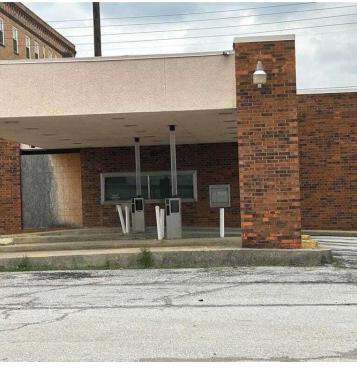

#### **PROPERTY OVERVIEW**

This free standing building is located on the corner of Muskogee and 3rd Street. The property was formally used as a bank drive through. The property has 630 square feet of office space but could be easily expanded by closing in the drive through lanes. The site offers ample parking. The property can be used as a small office, boutique retail space or any one needing a drive thru.