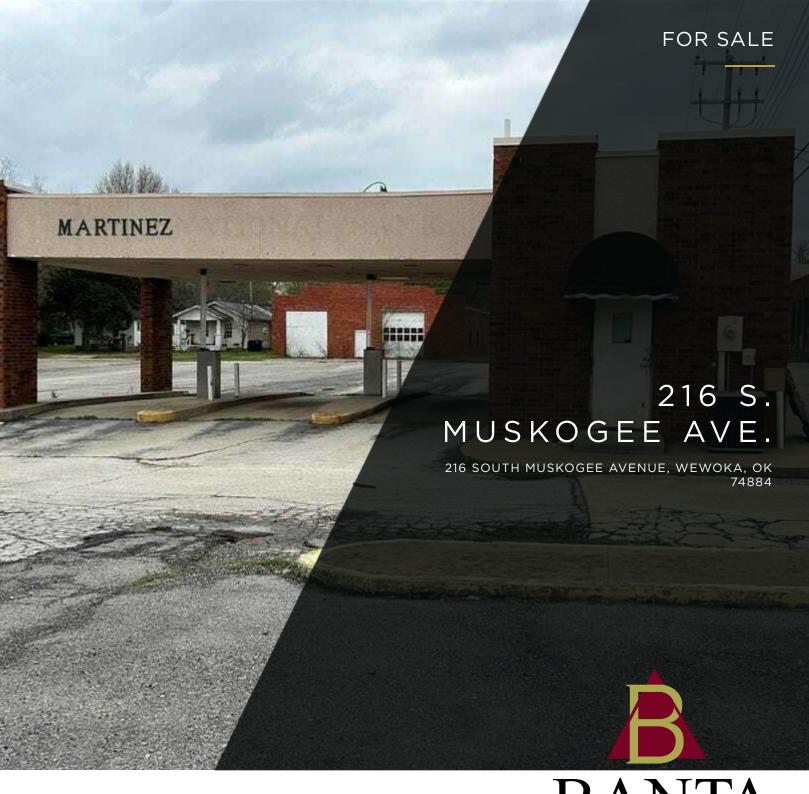

#### **GREG BANTA**

405.840.1600

GREG@BANTAPROPERTYGROUP.COM

216 SOUTH MUSKOGEE AVENUE, WEWOKA, OK 74884

#### **PROPERTY OVERVIEW**

This free standing building is located on the corner of Muskogee and 3rd Street. The property was formally used as a bank drive through. The property has 630 square feet of office space but could be easily expanded by closing in the drive through lanes. The site offers ample parking. The property can be used as a small office, boutique retail space or any one needing a drive thru.