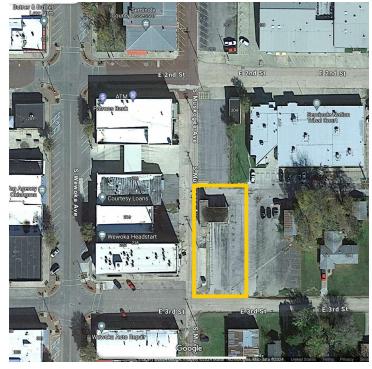

#### **PROPERTY OVERVIEW**

This free standing building is located on the corner of Muskogee and 3rd Street. The property was formally used as a bank drive through. The property has 630 square feet of office space but could be easily expanded by closing in the drive through lanes. The site offers ample parking. The property can be used as a small office, boutique retail space or any one needing a drive thru.

#### **PROPERTY HIGHLIGHTS**

- Free Standing Building
- Ample Parking
- Redevelopment Opportunity

GREG@BANTAPROPERTYGROUP.COM

216 SOUTH MUSKOGEE AVENUE, WEWOKA, OK 74884

216 SOUTH MUSKOGEE AVENUE, WEWOKA, OK 74884