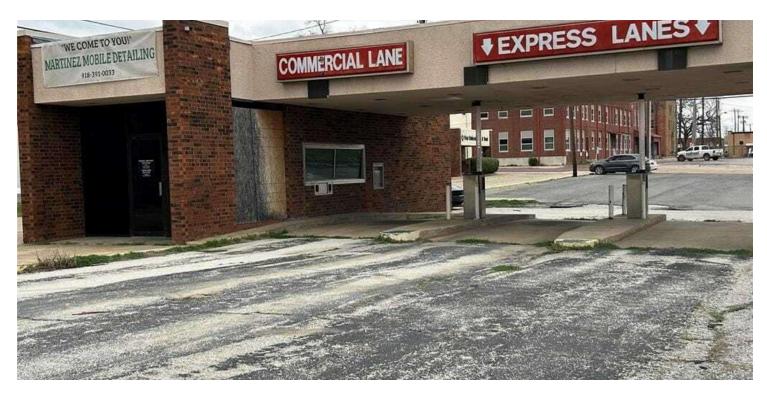

#### **PROPERTY OVERVIEW**

This free standing building is located on the corner of Muskogee and 3rd Street. The property was formally used as a bank drive through. The property has 630 square feet of office space but could be easily expanded by closing in the drive through lanes. The site offers ample parking. The property can be used as a small office, boutique retail space or any one needing a drive thru.