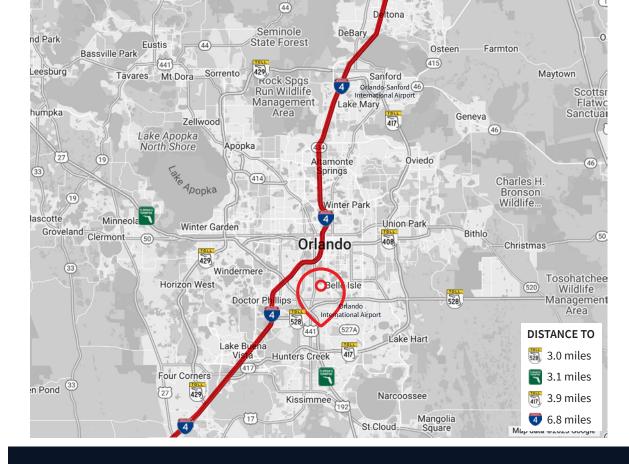

## Location

- Excellent access to Sand Lake Rd, US Highway 441, the Florida's Turnpike-State Road 528 (Beachline Expressway) interchange and Central Florida Greeneway (State Road 417)
- Eight miles from Orlando International Airport, which provided service to almost 58 million passengers in 2023
- Nearby amenities include Florida Mall, Universal Orlando theme parks, Sea World theme parks, International Drive tourist corridor, Downtown Orlando, Gatorland and Lake Nona