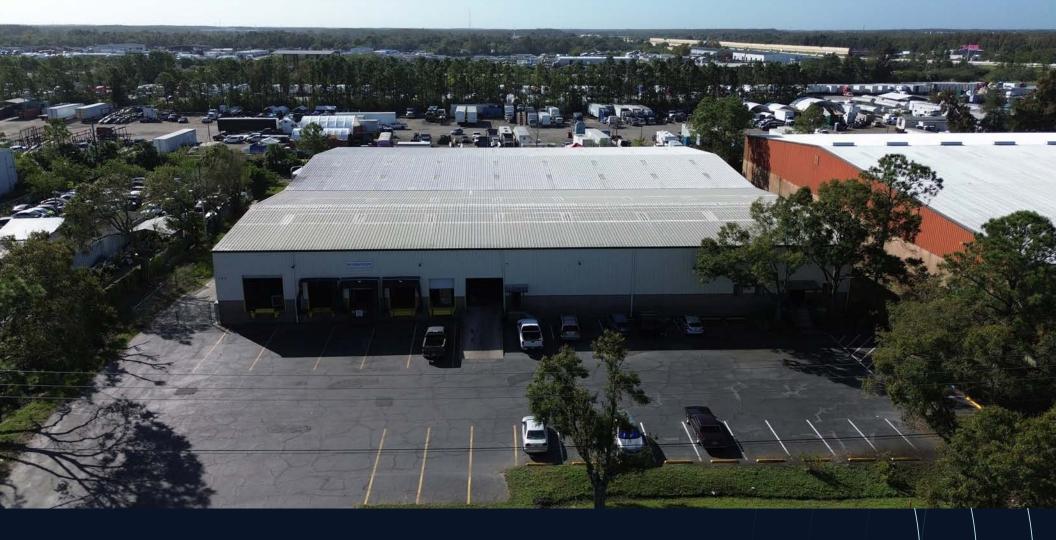

# For sale

780 Central Florida Pkwy, Orlando, FL | 42,240 SF

JLL SEE A BRIGHTER WAY

## Property features

- 42,240 SF building
- 2,829 SF of office
- 18' 22' clear height
- 5 dock doors
- 1 ramp
- Front load
- 210' building depth
- Class IV sprinkler system
- 1,800 amps, 277/480 volt power
- Block and metal construction
- Built in 1981 and 1988
- 1.95 acres
- Zoned I-4, Orange County
- Currently a plastic injection molding factory
- \$6,800,000 (\$160.98/SF)