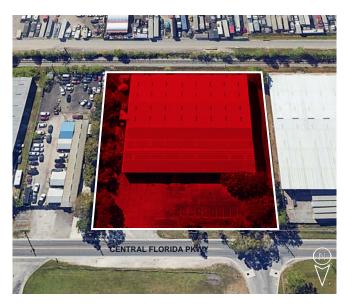

ors
- 1 ramp
- Front load
- 210' building depth
- Class IV sprinkler system
- 1,800 amps, 277/480 volt power
- Block and metal construction
- Built in 1981 and 1988
- 1.95 acres
- Zoned I-4, Orange County
- Currently a plastic injection molding factory
- \$6,800,000 (\$160.98/SF)



## 780 Central Florida Parkway / Orlando

## Location

- Excellent access to Sand Lake Rd, US Highway 441, the Florida's Turnpike-State Road 528 (Beachline Expressway) interchange and Central Florida Greeneway (State Road 417)
- Eight miles from Orlando International Airport, which provided service to almost 58 million passengers in 2023
- Nearby amenities include Florida Mall, Universal Orlando theme parks, Sea World theme parks, International Drive tourist corridor, Downtown Orlando, Gatorland and Lake Nona



©2024 Jones Lang LaSalle Brokerage, Inc. All rights reserved.



| DEMOGRAPHICS      | 30 minutes | 60 minutes | 120 minutes |
|-------------------|------------|------------|-------------|
| Total population  | 1,271,962  | 3,684,649  | 10,150,351  |
| Total households  | 461,987    | 1,375,785  | 4,053,039   |
| Average HH income | \$101,534  | \$103,967  | \$101,698   |
| Total businesses  | 69,589     | 151,939    | 405,791     |
| Total employees   | 792,708    | 1,639,634  | 4,137,026   |





## JLL

Matt Sullivan, SIOR, CCIM Executive Managing Director Matt.Sullivan@jll.com +1 407 930 1801

#### **Cameron Montgomery**

Senior Associate Cameron.Montgomery@jll.com +1 407 982 8650

### **CORCORAN PREMIER REALTY**

Matthew Halpin Sales Associate MattRHalp@gmail.com +1 407 709 4788

Al