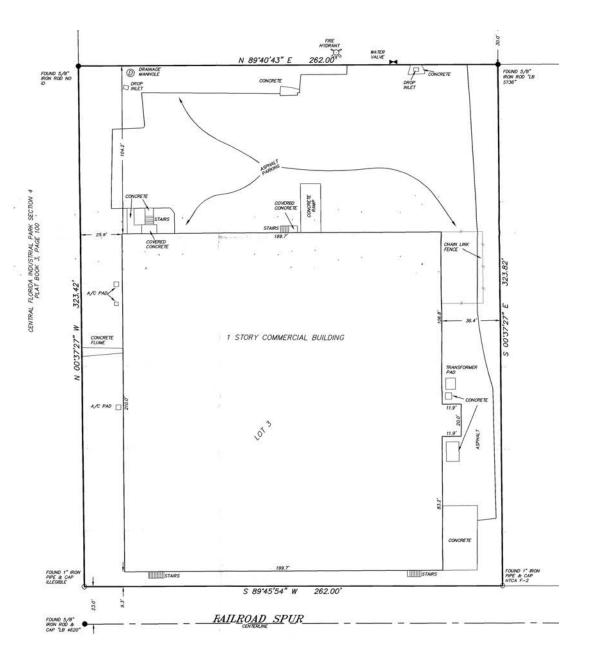

## Property features

- 42,240 SF building
- 2,829 SF of office
- 18' 22' clear height
- 5 dock doors
- 1 ramp
- Front load
- 210' building depth
- Class IV sprinkler system
- 1,800 amps, 277/480 volt power
- Block and metal construction
- Built in 1981 and 1988
- 1.95 acres
- Zoned I-4, Orange County
- Currently a plastic injection molding factory
- \$6,800,000 (\$160.98/SF)