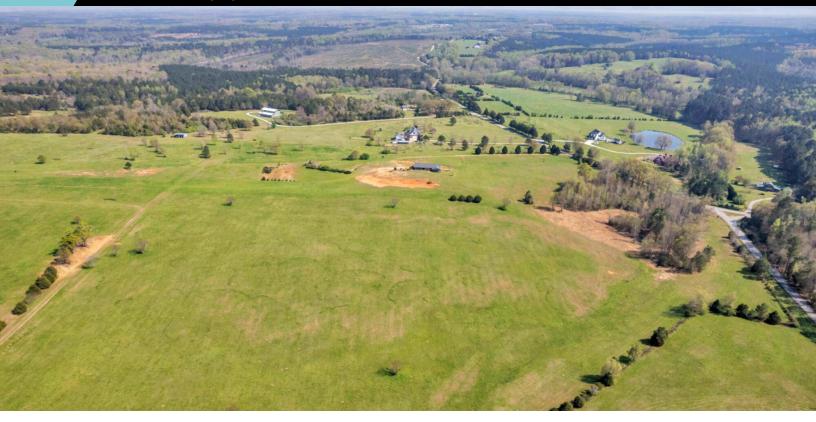

#### **PROPERTY DESCRIPTION**

Great opportunity to own 65+/- acres of beautiful land in Gray Court, SC! Situated along the edge of I-385, this location allows for easy access into the growing city of Greenville and Laurens.

This property includes a former grass airstrip as well as a partially finished house with a truss ceiling and stunning views.

Contact us at commercial@primerealtysc.com or (864) 438-2999 to learn more!

### **PROPERTY HIGHLIGHTS**

- 65 acres +/- of gorgeous land
- Former grass airstrip
- Partially finished home with truss ceiling
- Located near I-385