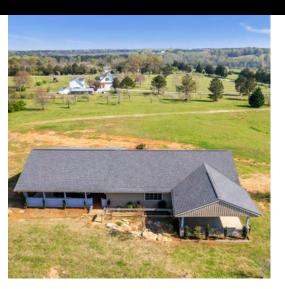

This property includes a former grass airstrip as well as a partially finished house with a truss ceiling and stunning views.

Contact us at commercial@primerealtysc.com or (864) 438-2999 to learn more!

### **PROPERTY HIGHLIGHTS**

- 65 acres +/- of gorgeous land
- Former grass airstrip
- Partially finished home with truss ceiling
- Located near I-385