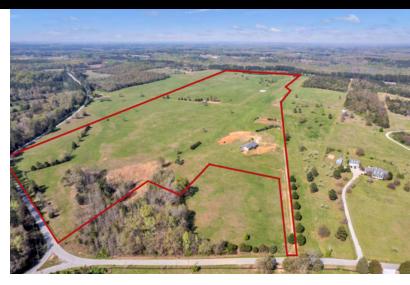

#### **PROPERTY DESCRIPTION**

Great opportunity to own 65+/- acres of beautiful land in Gray Court, SC! Situated along the edge of I-385, this location allows for easy access into the growing city of Greenville and Laurens.

This property includes a former grass airstrip as well as a partially finished house with a truss ceiling and stunning views.

Contact us at commercial@primerealtysc.com or (864) 438-2999 to learn more!

### **PROPERTY HIGHLIGHTS**

- 65 acres +/- of gorgeous land
- Former grass airstrip
- Partially finished home with truss ceiling
- Located near I-385