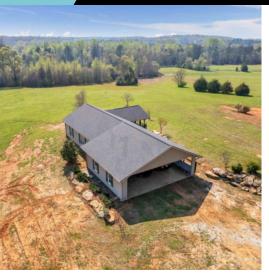

This property includes a former grass airstrip as well as a partially finished house with a truss ceiling and stunning views.

Contact us at commercial@primerealtysc.com or (864) 438-2999 to learn more!

### **PROPERTY HIGHLIGHTS**

- 65 acres +/- of gorgeous land
- Former grass airstrip
- Partially finished home with truss ceiling
- Located near I-385