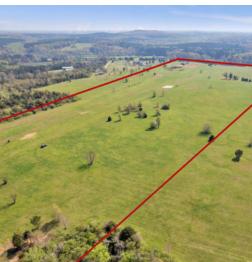

#### **PROPERTY DESCRIPTION**

Great opportunity to own 65+/- acres of beautiful land in Gray Court, SC! Situated along the edge of I-385, this location allows for easy access into the growing city of Greenville and Laurens.

### **PROPERTY HIGHLIGHTS**

- 65 acres +/- of gorgeous land
- Former grass airstrip
- Partially finished home with truss ceiling
- Located near I-385