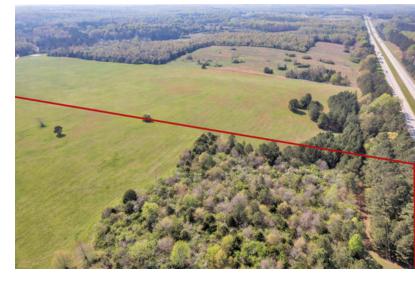

#### **PROPERTY DESCRIPTION**

Great opportunity to own 65+/- acres of beautiful land in Gray Court, SC! Situated along the edge of I-385, this location allows for easy access into the growing city of Greenville and Laurens.

### **PROPERTY HIGHLIGHTS**

- 65 acres +/- of gorgeous land
- Former grass airstrip
- Partially finished home with truss ceiling
- Located near I-385