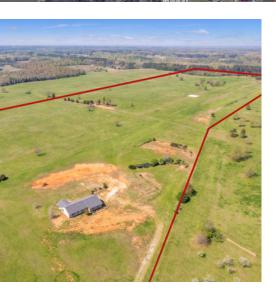

This property includes a former grass airstrip as well as a partially finished house with a truss ceiling and stunning views.

Contact us at commercial@primerealtysc.com or (864) 438-2999 to learn more!

### **PROPERTY HIGHLIGHTS**

- 65 acres +/- of gorgeous land
- Former grass airstrip
- Partially finished home with truss ceiling
- Located near I-385