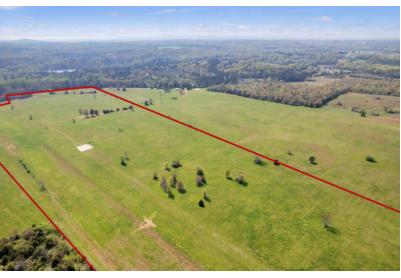

#### **PROPERTY DESCRIPTION**

Great opportunity to own 65+/- acres of beautiful land in Gray Court, SC! Situated along the edge of I-385, this location allows for easy access into the growing city of Greenville and Laurens.

### **PROPERTY HIGHLIGHTS**

- 65 acres +/- of gorgeous land
- Former grass airstrip
- Partially finished home with truss ceiling
- Located near I-385