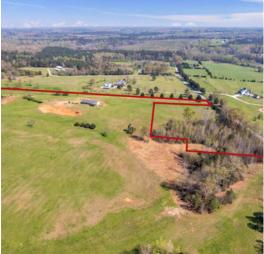

#### **PROPERTY DESCRIPTION**

Great opportunity to own 65+/- acres of beautiful land in Gray Court, SC! Situated along the edge of I-385, this location allows for easy access into the growing city of Greenville and Laurens.

This property includes a former grass airstrip as well as a partially finished house with a truss ceiling and stunning views.

Contact us at commercial@primerealtysc.com or (864) 438-2999 to learn more!

### **PROPERTY HIGHLIGHTS**

- 65 acres +/- of gorgeous land
- Former grass airstrip
- Partially finished home with truss ceiling
- Located near I-385