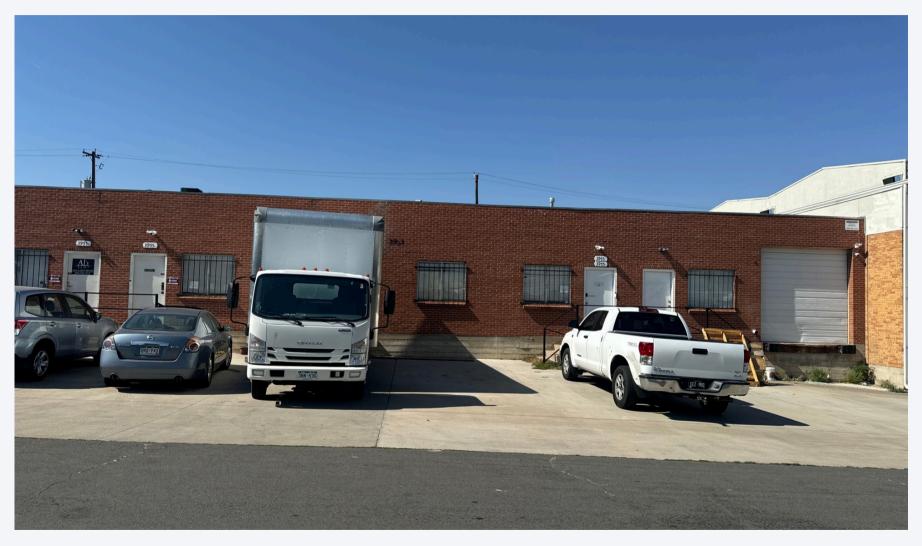

## 4,875 SF OF INDUSTRIAL SPACE FOR LEASE

Get more information

**\** (720) 515-7224

3955 Newport St. Denver, CO 80207

## **BUILDING FEATURES**

- Superior access to I-70 and I-270
- Approximately 15 minutes to DT Denver
- Dedicated auto & truck parking
- Free street parking
- Secured parking in back alley

- Heat/Air conditioning
- 3 unisex bathrooms
- 3 office/storage rooms
- Floor drains
- 12' foot clear heights
- Signage
- 2 Dock doors
- 3 Drive-in bays