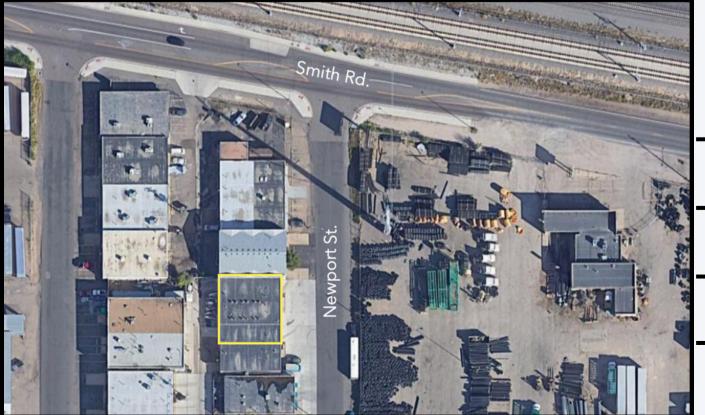

## 4,875 SF OF INDUSTRIAL SPACE FOR LEASE

Get more information

**\** (720) 515-7224

3955 Newport St. Denver, CO 80207

## **BUILDING FEATURES**

- Superior access to I-70 and I-270
- Approximately 15 minutes to DT Denver
- Dedicated auto & truck parking
- Free street parking
- Secured parking in back alley

- Heat/Air conditioning
- 3 unisex bathrooms
- 3 office/storage rooms
- Floor drains
- 12' foot clear heights
- Signage
- 2 Dock doors
- 3 Drive-in bays