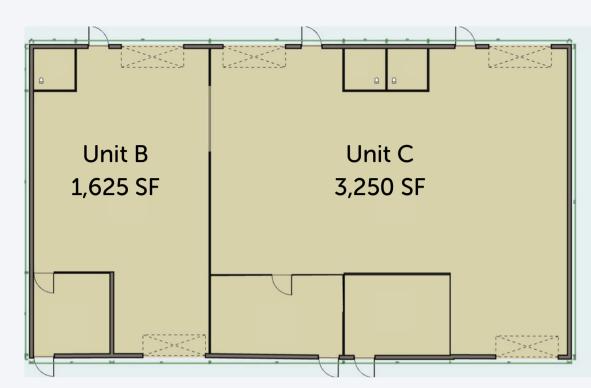

## BUILDING DETAILS

| Available  | 1,625-4,875 SF |
|------------|----------------|
| Lease Rate | \$12.00/SF     |
| NNN        | \$5.00/SF      |
| Year Built | 1972           |