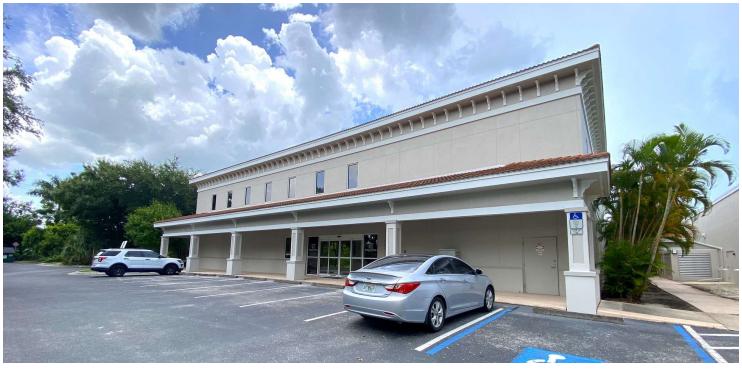

#### **FOR LEASE**

4937 CLARK ROAD, SARASOTA, FL 34233

#### PROPERTY OVERVIEW

- \*\*First Floor Fully Leased!\*\*
- \*\* NEW OWNERSHIP \*\*
- \*\*Common Areas Recently Renovated!\*\*

This two-story medical office building is perfect for physical therapy, orthopedics, and pain management offices. Suite 203 is a move-in-ready physical therapy clinic with easy access to the elevator. Join co-tenants including Marlowe's ENT and Lifeguard Imaging on the first floor.

The property is located within the Clark Rd Medical Center plaza which includes a multi-specialty surgery center and other medical/professional office users. 4937 Clark Rd is less than 2 miles from Interstate 75 and is easily accessible from Bee Ridge Rd and S Tamiami Trail. Frontage on Clark Rd (43,000 Annual Average Daily Traffic) is available.