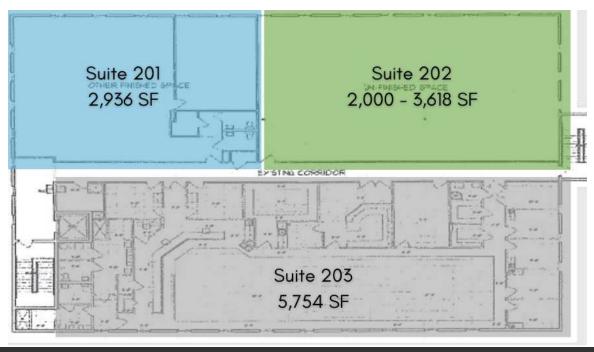

Second Floor Availability:

Suite 201: 2,936 SF - Large open area for cubicles, two in-suite restrooms, and a conference room

Suite 202: 2,000 - 3,618 SF - Grey shell suite - TI Allowance Available!

Suite 203: 5,754 SF - Move-in ready physical therapy clinic including 7 exam rooms with plumbing, large padded gym floor, lobby, check-in/check-out, men's and women's locker rooms with showers, clean/dirty soil closets, and administrative offices.

### First Floor Co-Tenants

First Floor

Second Floor Layout

**ASHLEY WALKER** 

**DANIELLE KOVIE** 

For Lease