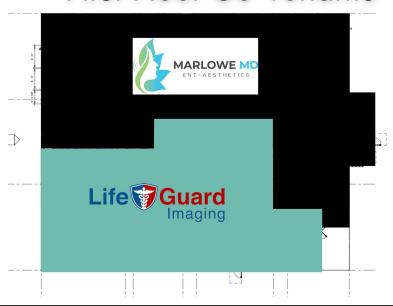

#### PROPERTY OVERVIEW

- \*\*First Floor Fully Leased!\*\*
- \*\* NEW OWNERSHIP \*\*
- \*\*Common Areas Recently Renovated!\*\*

This two-story medical office building is perfect for physical therapy, orthopedics, and pain management offices. Suite 203 is a move-in-ready physical therapy clinic with easy access to the elevator. Join co-tenants including Marlowe's ENT and Lifeguard Imaging on the first floor.

### First Floor Co-Tenants

First Floor

Second Floor Layout

**ASHLEY WALKER** 

**DANIELLE KOVIE** 

For Lease