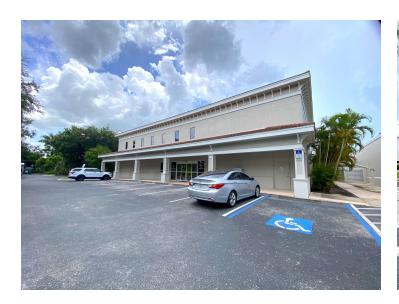

#### **FOR LEASE**

4937 CLARK ROAD, SARASOTA, FL 34233

#### PROPERTY OVERVIEW

- \*\*First Floor Fully Leased!\*\*
- \*\* NEW OWNERSHIP \*\*
- \*\*Common Areas Recently Renovated!\*\*

This two-story medical office building is perfect for physical therapy, orthopedics, and pain management offices. Suite 203 is a move-in-ready physical therapy clinic with easy access to the elevator. Join co-tenants including Marlowe's ENT and Lifeguard Imaging on the first floor.

The property is located within the Clark Rd Medical Center plaza which includes a multi-specialty surgery center and other medical/professional office users. 4937 Clark Rd is less than 2 miles from Interstate 75 and is easily accessible from Bee Ridge Rd and S Tamiami Trail. Frontage on Clark Rd (43,000 Annual Average Daily Traffic) is available.