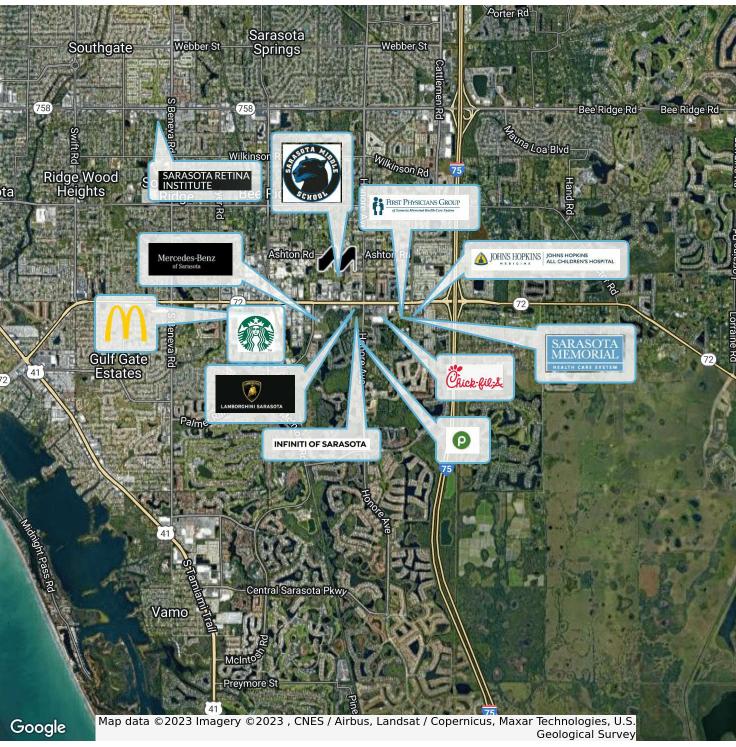

# Medical Office Building

**LOCATION MAPS** 

4937 CLARK ROAD, SARASOTA, FL 34233

The property is located within the Clark Rd Medical Center plaza which includes a multi-specialty surgery center and other medical/professional office users. 4937 Clark Rd is less than 2 miles from Interstate 75 and is easily accessible from Bee Ridge Rd and S Tamiami Trail. Frontage on Clark Rd (43,000 Annual Average Daily Traffic) is available.