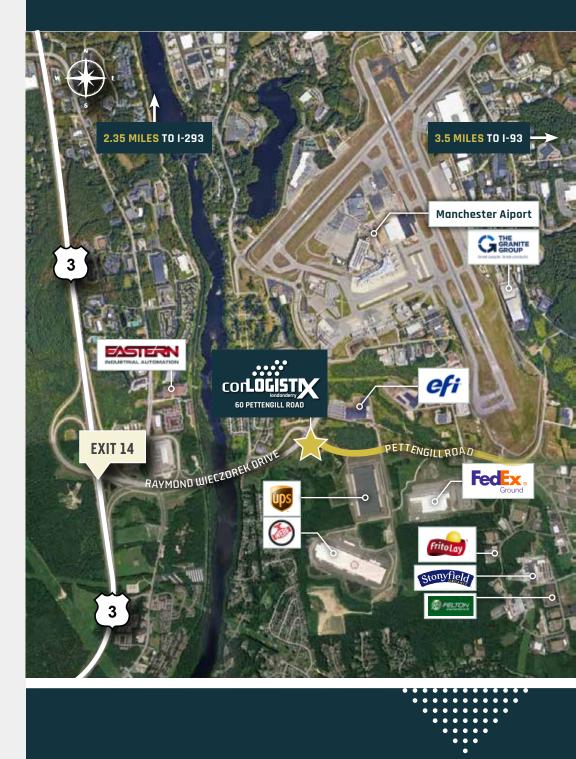

#### **Property Description**

On behalf of Lansing Melbourne Group, CBRE is pleased to introduce a brand new Class A, high-bay industrial facility at 60 Pettengill Road in Londonderry, New Hampshire. The ±173,230 SF facility is strategically located directly off of Route 3, minutes from Interstate 93, 293, and 95 and the major New Hampshire cities of Portsmouth, Manchester, and Concord, Pettengill Road is an established distribution location providing regional access to all southern New Hampshire and Greater Boston highway systems including densely populated hubs of the north of Boston. Corporate neighbors include EFI, FedEx Ground, UPS, The Granite Group, FritoLay, Eastern, Felton, FW Webb Company and Stonyfield. The site offers a state-of-the-art high-bay opportunity, boasting 36' clear height, 1 per 5,973 SF loading ratio,and extensive trailer and automobile parking.

# **Travel Times**

Manchester Airport **1.0 mile** 

Everett Turnpike 2.3 miles

101

Route 101A **2.7 miles** 

Route 111 4.7 miles

Interstate 293 2.35 miles

Interstate 93 3.5 miles

Boston 51.0 miles