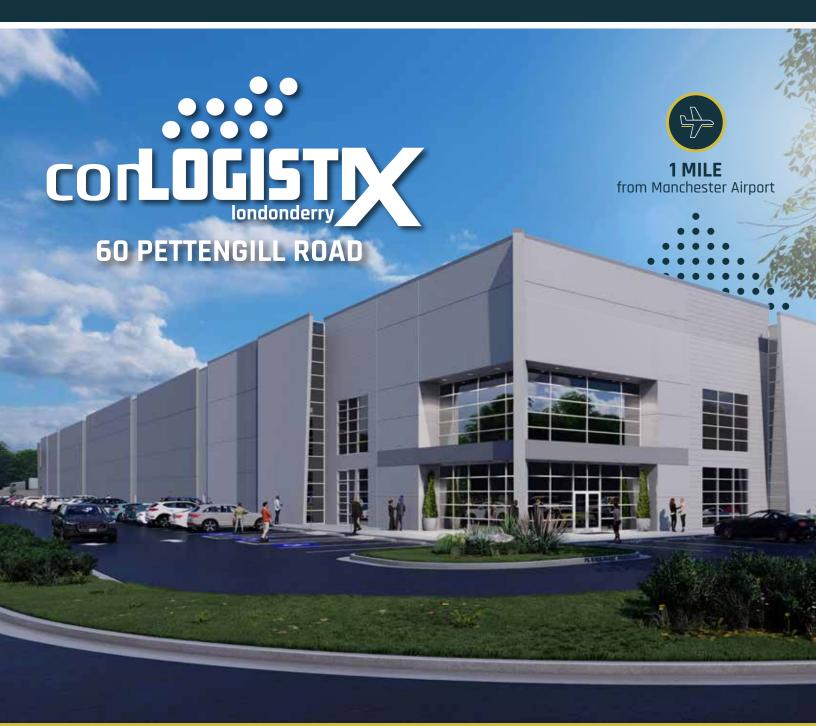

# **BRAND NEW** SPECULATIVE WAREHOUSE

#### ±173,230 SF HIGH-BAY INDUSTRIAL FACILITY BREAKING GROUND Q4 2023

#### **Property Description**

On behalf of Lansing Melbourne Group, CBRE is pleased to introduce a brand new Class A, high-bay industrial facility at 60 Pettengill Road in Londonderry, New Hampshire. The ±173,230 SF facility is strategically located directly off of Route 3, minutes from Interstate 93, 293, and 95 and the major New Hampshire cities of Portsmouth, Manchester, and Concord, Pettengill Road is an established distribution location providing regional access to all southern New Hampshire and Greater Boston highway systems including densely populated hubs of the north of Boston. Corporate neighbors include EFI, FedEx Ground, UPS, The Granite Group, FritoLay, Eastern, Felton, FW Webb Company and Stonyfield. The site offers a state-of-the-art high-bay opportunity, boasting 36' clear height, 1 per 5,973 SF loading ratio,and extensive trailer and automobile parking.