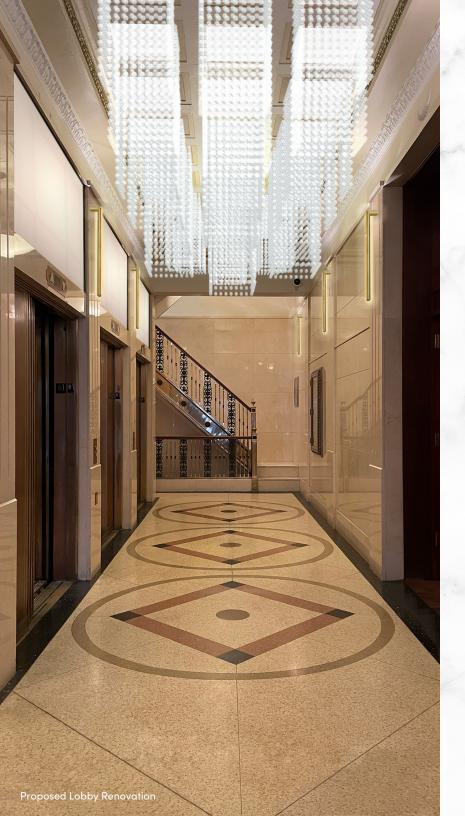

## BUILDING FEATURES

- 60,000 SF, 10-story historic mid-rise office building
- Located in the heart of Boston's Financial District
- Full floor spaces available
- 24/7 building access
- On-site management
- Complete facade & Lobby renovation
- 18' ceiling height on ground floor