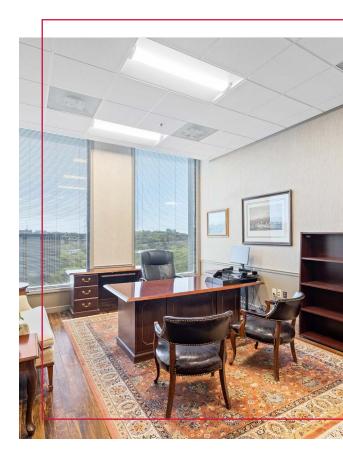

### SUITE HIGHLIGHTS

- Top Floor Suite
- Elevator Lobby Exposure
- 16 On-Glass Private Offices
- Large Break Room
- Spacious Conference Rooms
- Recent Refurbishments
- Plentiful Natural Light

| SIZE      | ±9,280 SF                                                      |
|-----------|----------------------------------------------------------------|
| SUITE     | 1000 (10th Floor)                                              |
| AVAILABLE | Immediately                                                    |
| TERM      | Thru 12.31.2028                                                |
| PARKING   | Free (4.00/1,000 SF)<br>7 Reserved Spaces<br>22 Covered Spaces |