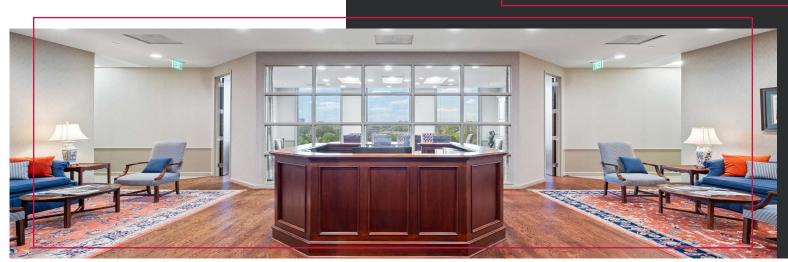

### SUITE HIGHLIGHTS

- Top Floor Suite
- Elevator Lobby Exposure
- 16 On-Glass Private Offices
- Large Break Room
- Spacious Conference Rooms
- Recent Refurbishments
- Plentiful Natural Light

| SIZE      | ±9,280 SF                                                      |
|-----------|----------------------------------------------------------------|
| SUITE     | 1000 (10th Floor)                                              |
| AVAILABLE | Immediately                                                    |
| TERM      | Thru 12.31.2028                                                |
| PARKING   | Free (4.00/1,000 SF)<br>7 Reserved Spaces<br>22 Covered Spaces |