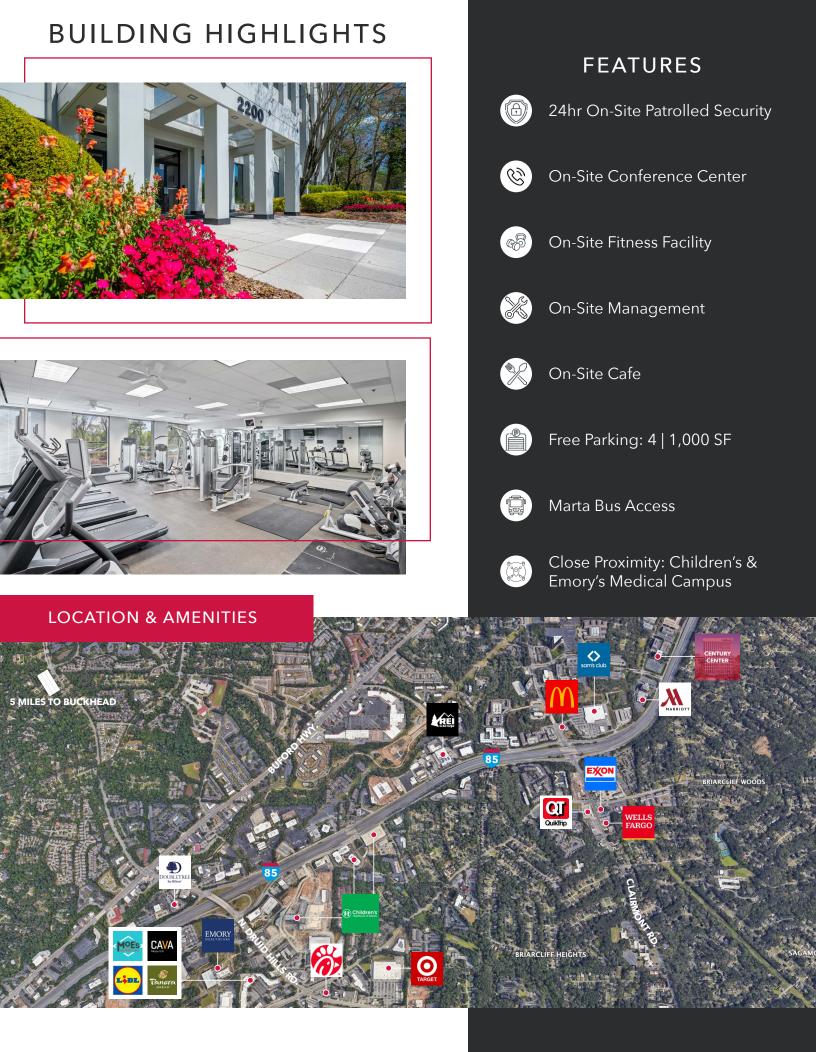

### SUITE HIGHLIGHTS

- Top Floor Suite
- Elevator Lobby Exposure
- 16 On-Glass Private Offices
- Large Break Room
- Spacious Conference Rooms
- Recent Refurbishments
- Plentiful Natural Light

| SIZE      | ±9,280 SF                                                      |
|-----------|----------------------------------------------------------------|
| SUITE     | 1000 (10th Floor)                                              |
| AVAILABLE | Immediately                                                    |
| TERM      | Thru 12.31.2028                                                |
| PARKING   | Free (4.00/1,000 SF)<br>7 Reserved Spaces<br>22 Covered Spaces |