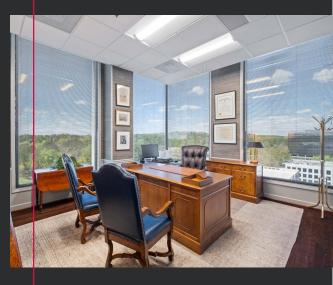

### SUITE HIGHLIGHTS

- Top Floor Suite
- Elevator Lobby Exposure
- 16 On-Glass Private Offices
- Large Break Room
- Spacious Conference Rooms
- Recent Refurbishments
- Plentiful Natural Light

| SIZE      | ±9,280 SF                                                      |
|-----------|----------------------------------------------------------------|
| SUITE     | 1000 (10th Floor)                                              |
| AVAILABLE | Immediately                                                    |
| TERM      | Thru 12.31.2028                                                |
| PARKING   | Free (4.00/1,000 SF)<br>7 Reserved Spaces<br>22 Covered Spaces |