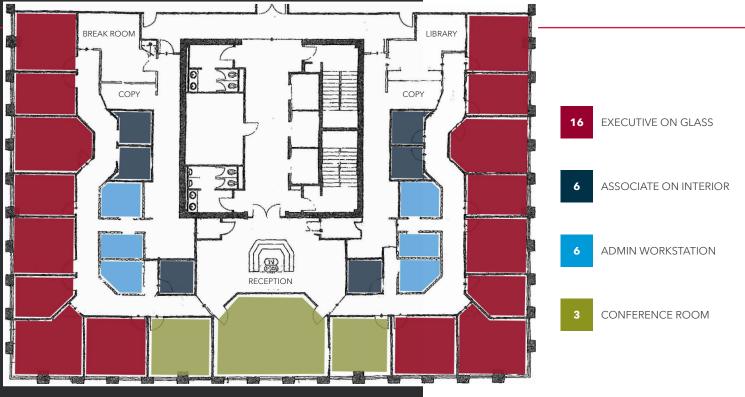

### SUITE HIGHLIGHTS

- Top Floor Suite
- Elevator Lobby Exposure
- 16 On-Glass Private Offices
- Large Break Room
- Spacious Conference Rooms
- Recent Refurbishments
- Plentiful Natural Light

| SIZE      | ±9,280 SF                                                      |
|-----------|----------------------------------------------------------------|
| SUITE     | 1000 (10th Floor)                                              |
| AVAILABLE | Immediately                                                    |
| TERM      | Thru 12.31.2028                                                |
| PARKING   | Free (4.00/1,000 SF)<br>7 Reserved Spaces<br>22 Covered Spaces |