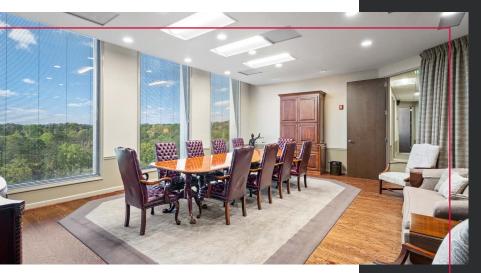

### SUITE HIGHLIGHTS

- Top Floor Suite
- Elevator Lobby Exposure
- 16 On-Glass Private Offices
- Large Break Room
- Spacious Conference Rooms
- Recent Refurbishments
- Plentiful Natural Light

| SIZE      | ±9,280 SF                                                      |
|-----------|----------------------------------------------------------------|
| SUITE     | 1000 (10th Floor)                                              |
| AVAILABLE | Immediately                                                    |
| TERM      | Thru 12.31.2028                                                |
| PARKING   | Free (4.00/1,000 SF)<br>7 Reserved Spaces<br>22 Covered Spaces |