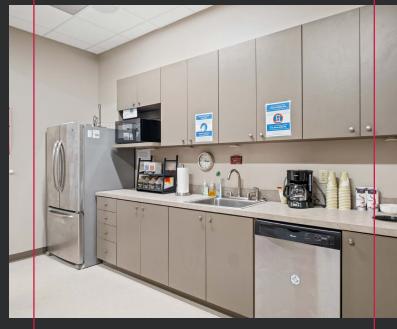

### SUITE HIGHLIGHTS

- Top Floor Suite
- Elevator Lobby Exposure
- 16 On-Glass Private Offices
- Large Break Room
- Spacious Conference Rooms
- Recent Refurbishments
- Plentiful Natural Light

| SIZE      | ±9,280 SF                                                      |
|-----------|----------------------------------------------------------------|
| SUITE     | 1000 (10th Floor)                                              |
| AVAILABLE | Immediately                                                    |
| TERM      | Thru 12.31.2028                                                |
| PARKING   | Free (4.00/1,000 SF)<br>7 Reserved Spaces<br>22 Covered Spaces |