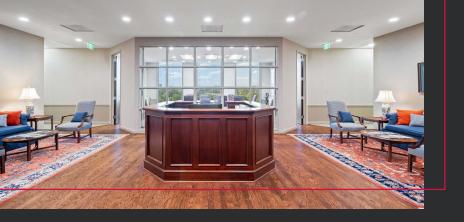

### SUITE HIGHLIGHTS

- Top Floor Suite
- Elevator Lobby Exposure
- 16 On-Glass Private Offices
- Large Break Room
- Spacious Conference Rooms
- Recent Refurbishments
- Plentiful Natural Light

| SIZE      | ±9,280 SF                                                      |
|-----------|----------------------------------------------------------------|
| SUITE     | 1000 (10th Floor)                                              |
| AVAILABLE | Immediately                                                    |
| TERM      | Thru 12.31.2028                                                |
| PARKING   | Free (4.00/1,000 SF)<br>7 Reserved Spaces<br>22 Covered Spaces |