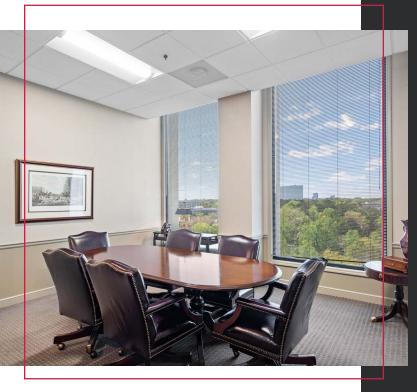

### SUITE HIGHLIGHTS

- Top Floor Suite
- Elevator Lobby Exposure
- 16 On-Glass Private Offices
- Large Break Room
- Spacious Conference Rooms
- Recent Refurbishments
- Plentiful Natural Light

| SIZE      | ±9,280 SF                                                      |
|-----------|----------------------------------------------------------------|
| SUITE     | 1000 (10th Floor)                                              |
| AVAILABLE | Immediately                                                    |
| TERM      | Thru 12.31.2028                                                |
| PARKING   | Free (4.00/1,000 SF)<br>7 Reserved Spaces<br>22 Covered Spaces |