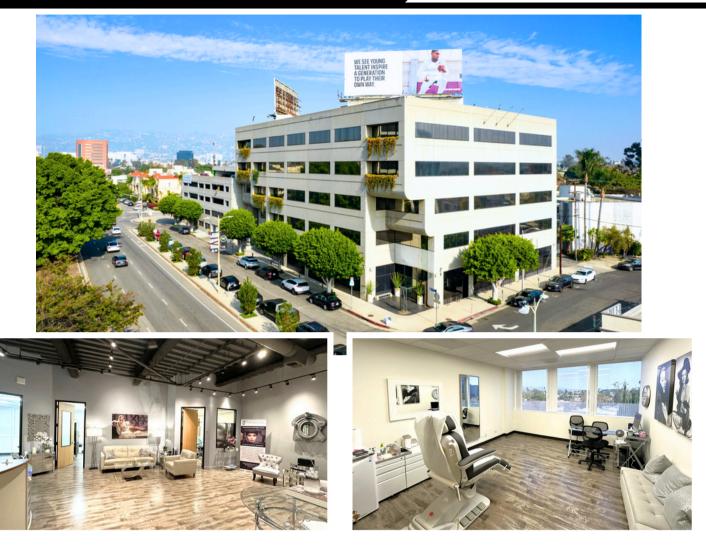

## SHARED SUBLEASE IN A PLASTIC SURGERY MEDICAL OFFICE

## 640 S. San Vicente Blvd. Los Angeles, CA 90048 4th Floor

| Available | ± 150-1,700 RSF | <ul> <li>Available Immediately</li> </ul>                    |
|-----------|-----------------|--------------------------------------------------------------|
|           |                 | Move in Ready                                                |
| Rate      | Negotiable      | Flexible Terms/Days                                          |
|           |                 | <ul> <li>Potential Opportunity to Share a Medical</li> </ul> |
| Term      | 1.5 Years       | Space with a High Profile Plastic Surgeon                    |
|           |                 | <ul> <li>Perfect Opportunity For:</li> </ul>                 |
|           |                 | ~ Plastic Surgeon<br>~ Dermatologist                         |
| WATCH NOW |                 | <ul> <li>Potentially Willing to Sell the Practice</li> </ul> |