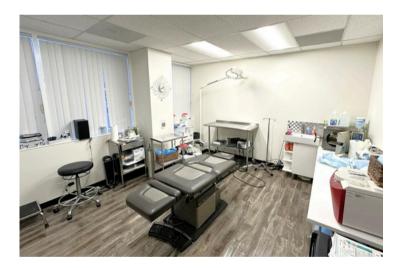

## SHARED SUBLEASE IN A PLASTIC SURGERY MEDICAL OFFICE

## 640 S. San Vicente Blvd. Los Angeles, CA 90048 4th Floor

| Available | ± 150-1,700 RSF | <ul> <li>Available Immediately</li> </ul>                    |
|-----------|-----------------|--------------------------------------------------------------|
|           |                 | Move in Ready                                                |
| Rate      | Negotiable      | Flexible Terms/Days                                          |
|           |                 | <ul> <li>Potential Opportunity to Share a Medical</li> </ul> |
| Term      | 1.5 Years       | Space with a High Profile Plastic Surgeon                    |
|           |                 | <ul> <li>Perfect Opportunity For:</li> </ul>                 |
|           |                 | ~ Plastic Surgeon<br>~ Dermatologist                         |
| WATCH NOW |                 | <ul> <li>Potentially Willing to Sell the Practice</li> </ul> |