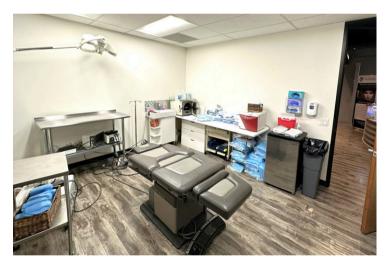

## SHARED SUBLEASE IN A PLASTIC SURGERY MEDICAL OFFICE

## 640 S. San Vicente Blvd. Los Angeles, CA 90048 4th Floor

| Available | ± 150-1,700 RSF | <ul> <li>Available Immediately</li> </ul>                    |
|-----------|-----------------|--------------------------------------------------------------|
|           |                 | Move in Ready                                                |
| Rate      | Negotiable      | Flexible Terms/Days                                          |
|           |                 | <ul> <li>Potential Opportunity to Share a Medical</li> </ul> |
| Term      | 1.5 Years       | Space with a High Profile Plastic Surgeon                    |
|           |                 | <ul> <li>Perfect Opportunity For:</li> </ul>                 |
|           |                 | ~ Plastic Surgeon<br>~ Dermatologist                         |
| WATCH NOW |                 | <ul> <li>Potentially Willing to Sell the Practice</li> </ul> |