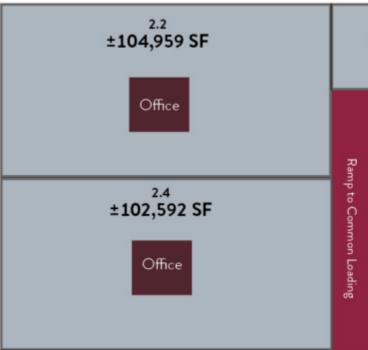

## **SECOND FLOOR**

±20,628 SF

| SECOND FLOOR AVAILABILITIES |                 |              |                 |
|-----------------------------|-----------------|--------------|-----------------|
| SPACE                       | AVAILABLE<br>SF | OFFICE<br>SF | CLEAR<br>HEIGHT |
| 2.1                         | ±20,628         | N/A          | 23'             |
| 2.2                         | ±104,959        | ±4,608       | 23'             |
| 2.4                         | ±102,592        | ±4,608       | 23'             |

TOTAL SECOND FLOOR AVAILABLE: ±228,178 SF

Note: Spaces can be leased individually or together.

## 2nd Floor Features

- Two hydraulic freight, and a passenger elevators. The elevators have a rated capacity of 20,000 lbs and a speed of approximately 75 feet per minute
- Common Area loading containing 14 shared dock positions and 1 drive-in
- Ramp to Common Area Loading