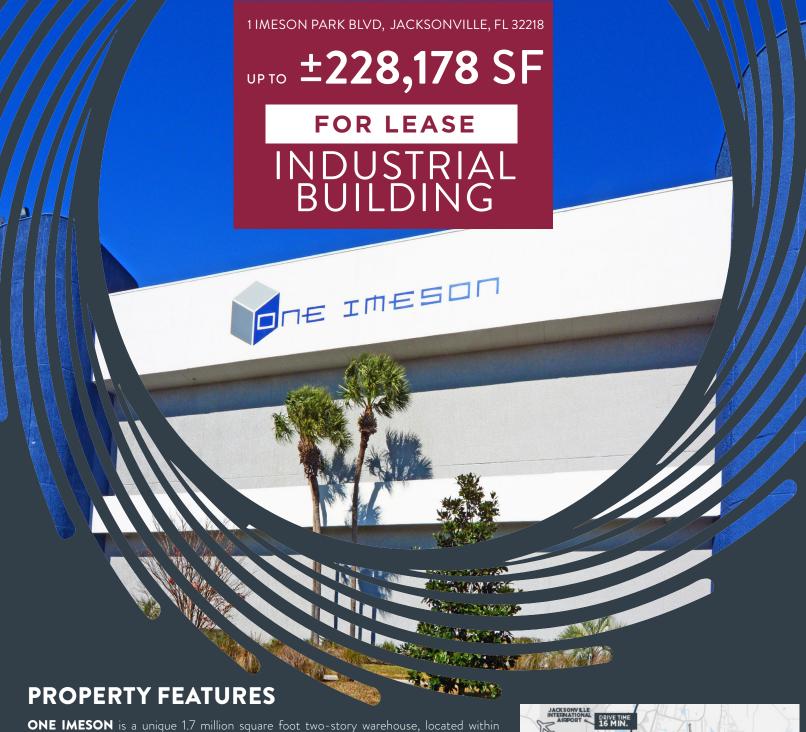

**ONE IMESON** is a unique 1.7 million square foot two-story warehouse, located within Imeson Industrial Park. With great transportation access via rail, sea, and road tenants of this park benefit by allowing for short transport times of their deliveries and makes it convenient and more desirable for the local labor pool than other parks in the submarket.

Building Size: ±1,706,459 SF Year Built: 1974

Site Area: ±73.49 Trailer Storage: ±12.34 Acres

Truck Court: 180' & 120' Parking: 1,900 Surface

**Zoning**IL (Industrial Light)

Floor:

6" Thick Slab with
4,000 PSI concrete

Clear Height: 23' Sprinkler: Wet pipe

Freight Elevator: Two hydraulic Ingress / Egress: Two (2) points

W

DRIVE TIME 3 MIN.

> DRIVE TIME 14 MIN.