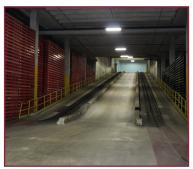

## 2nd Floor Features

- Two hydraulic freight, and a passenger elevators. The elevators have a rated capacity of 20,000 lbs and a speed of approximately 75 feet per minute
- Common Area loading containing 14 shared dock positions and 1 drive-in
- Ramp to Common Area Loading