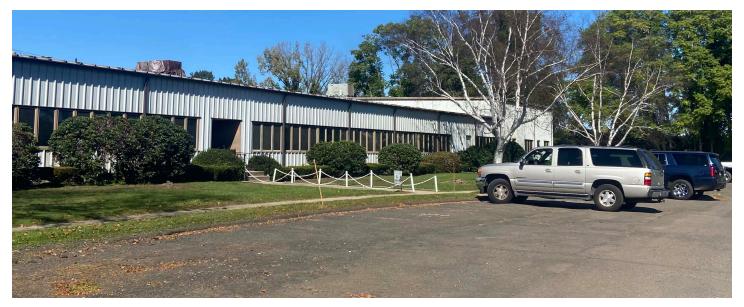

## INDUSTRIAL STORAGE SPACE FOR RENT IN NORTH HAVEN CT

## **HEATED | ALARMED | TRUCK DOCKS**

**400 SACKETT POINT RD. NORTH HAVEN CT 06473** has recently undergone renovations and has openings for industrial storage and warehousing. There is up to 55,000 square feet available and the space could be divided. Pricing is based on length of contract and square feet needed. This location is conveniently located near I-95 and I-91.

- EASY ACCESS TO I-95 AND I-91
- LARGE PARKING LOT
- UP TO 55,000 SQ FT AVAILABLE
- COULD BE SUBDIVIDED