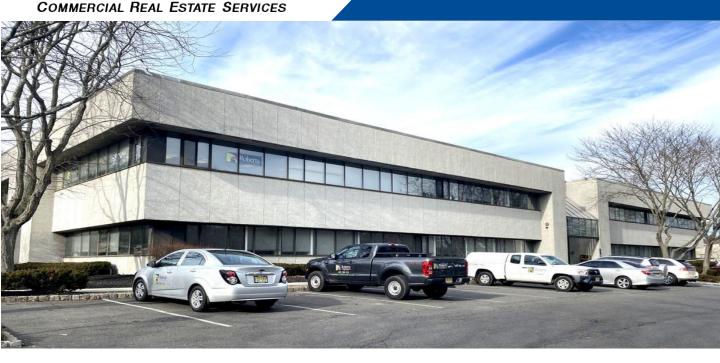

## For Lease 12,163 SF Office/Medical Space

#### **Available for Lease**

- 12,163 SF Office/Medical Space, Class B
- 35,000 SF Two Story Professional Office Building, built 1983, on 3.17 AC, Typical Floor Size 17,500 SF
- Across from RWJ/Barnabas Hospital and 350-acre Veterans Park, Hamilton Township, Mercer County, near Capital Health Care facility.
- Parking: 200 Spaces, 5.7/1,000 SF
- Ceiling 14'
- Nearby amenities include the Shoppes at Hamilton, local restaurants and Hilton and Hampton Inn hotels
- Located on the corner of Whitehorse Hamilton Square Road and Silver Court.
- Easy access to major thoroughfares (Routes 130, 195, 295 and NJ Turnpike Exit 7A)