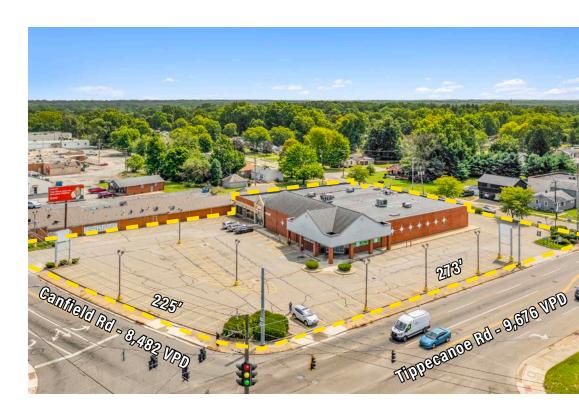

#### THE OPPORTUNITY

- Freestanding 19,429 SF former Rite Aid on 1.41 AC available for sale or lease
  - Former Rite Aid: 11,688 SF
  - Tanning Salon: 2,080 SF, currently month to month
  - Endcap: 5,661 SF
- The property is located at a signalized intersection and has 225' of frontage along Canfield Rd and 273' of frontage along Tippecanoe Rd
- Zoning: MU-C Community
- Average household incomes of \$83,151 within a 1-mile radius
- Traffic counts of 10,503 VPD on Tippecanoe Rd and 8,241 VPD on Canfield Rd (Source: ODOT TIMS)
- Nearby retailers include Meijer, Dollar General,
   Dollar Tree, Dairy Queen, Save-A-Lot, Dunkin',
   KFC, Family Dollar, True Value, Walgreens, Subway,
   Pizza Hut, McDonald's, Huntington Bank and more!

## **AERIAL VIEW**