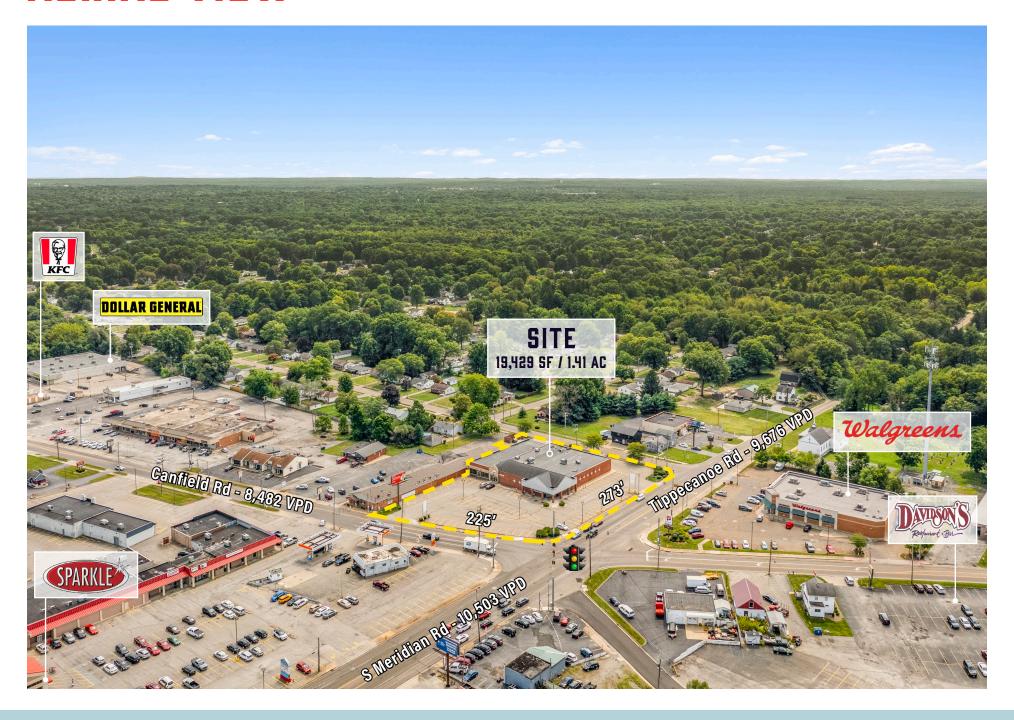

#### THE OPPORTUNITY

- Freestanding 19,429 SF former Rite Aid on 1.41 AC available for sale or lease
  - Former Rite Aid: 11,688 SF
  - Tanning Salon: 2,080 SF, currently month to month
  - Endcap: 5,661 SF
- The property is located at a signalized intersection and has 225' of frontage along Canfield Rd and 273' of frontage along Tippecanoe Rd
- Zoning: MU-C Community
- Average household incomes of \$83,151 within a 1-mile radius
- Traffic counts of 10,503 VPD on Tippecanoe Rd and 8,241 VPD on Canfield Rd (Source: ODOT TIMS)
- Nearby retailers include Meijer, Dollar General,
   Dollar Tree, Dairy Queen, Save-A-Lot, Dunkin',
   KFC, Family Dollar, True Value, Walgreens, Subway,
   Pizza Hut, McDonald's, Huntington Bank and more!

## **AERIAL VIEW**