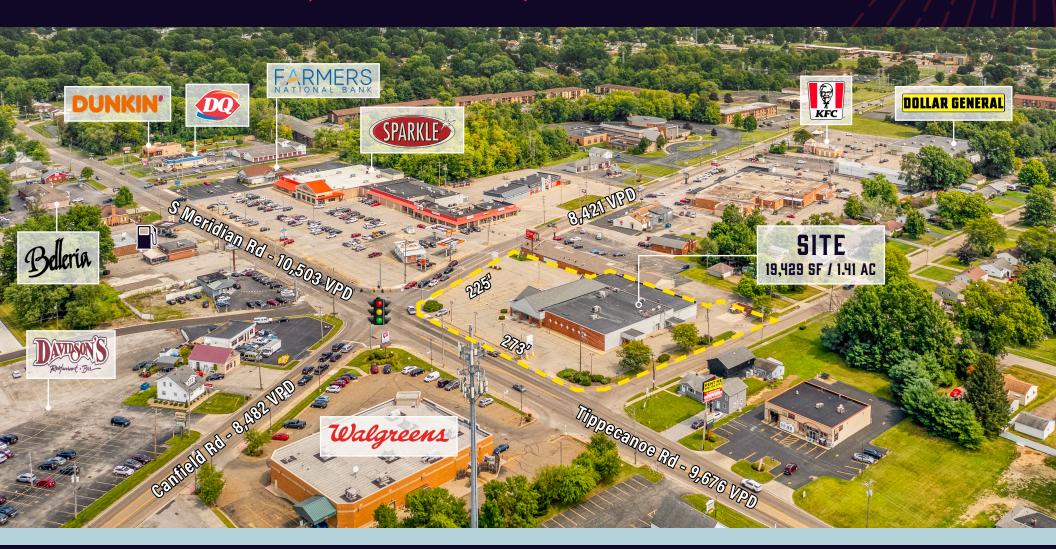

#### THE OPPORTUNITY

- Freestanding 19,429 SF former Rite Aid on 1.41 AC available for sale or lease
  - Former Rite Aid: 11,688 SF
  - Tanning Salon: 2,080 SF, currently month to month
  - Endcap: 5,661 SF
- The property is located at a signalized intersection and has 225' of frontage along Canfield Rd and 273' of frontage along Tippecanoe Rd
- Zoning: MU-C Community
- Average household incomes of \$83,151 within a 1-mile radius
- Traffic counts of 10,503 VPD on Tippecanoe Rd and 8,241 VPD on Canfield Rd (Source: ODOT TIMS)
- Nearby retailers include Meijer, Dollar General,
   Dollar Tree, Dairy Queen, Save-A-Lot, Dunkin',
   KFC, Family Dollar, True Value, Walgreens, Subway,
   Pizza Hut, McDonald's, Huntington Bank and more!