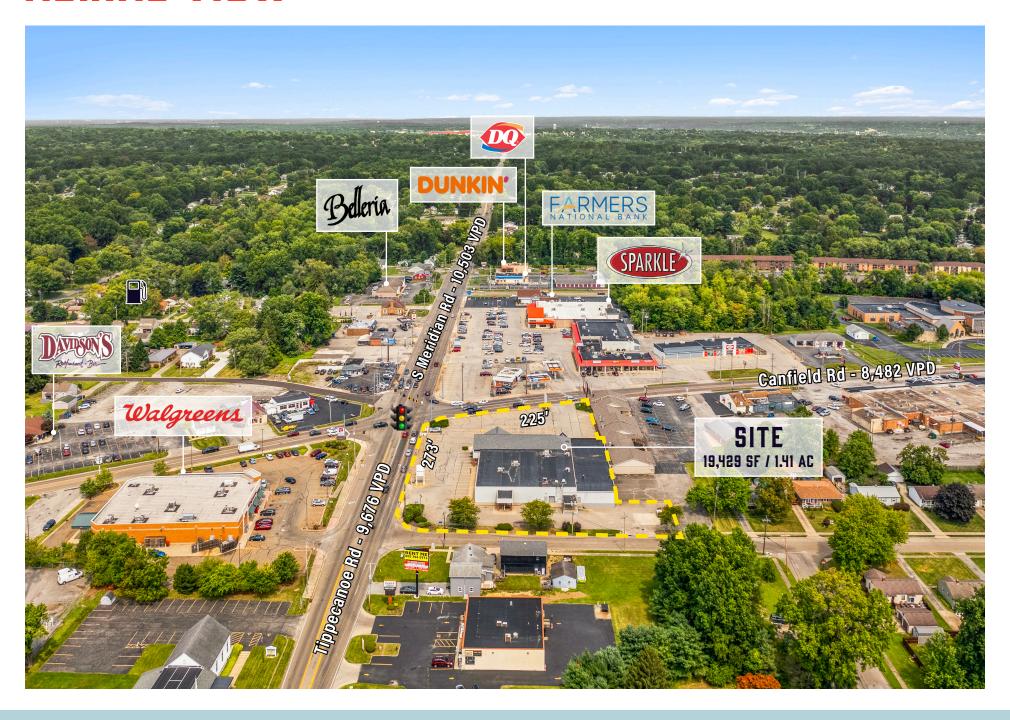

#### THE OPPORTUNITY

- Freestanding 19,429 SF former Rite Aid on 1.41 AC available for sale or lease
  - Former Rite Aid: 11,688 SF
  - Tanning Salon: 2,080 SF, currently month to month
  - Endcap: 5,661 SF
- The property is located at a signalized intersection and has 225' of frontage along Canfield Rd and 273' of frontage along Tippecanoe Rd
- Zoning: MU-C Community
- Average household incomes of \$83,151 within a 1-mile radius
- Traffic counts of 10,503 VPD on Tippecanoe Rd and 8,241 VPD on Canfield Rd (Source: ODOT TIMS)
- Nearby retailers include Meijer, Dollar General,
   Dollar Tree, Dairy Queen, Save-A-Lot, Dunkin',
   KFC, Family Dollar, True Value, Walgreens, Subway,
   Pizza Hut, McDonald's, Huntington Bank and more!

## **AERIAL VIEW**