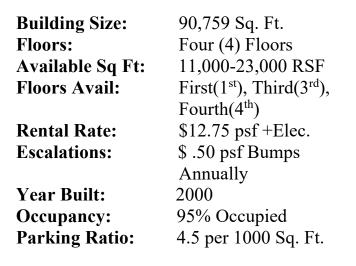

## **FOR SUBLEASE** PRICE REDUCED TO \$12.75 PSF

5440 Corporate Drive Troy, Michigan

Sublease Expiration: September 30, 2031