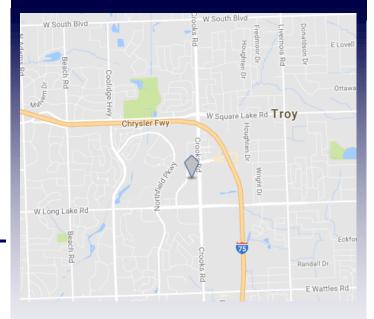

## **FOR SUBLEASE** PRICE REDUCED TO \$12.75 PSF

5440 Corporate Drive Troy, Michigan

Sublease Expiration: September 30, 2031

## Chris Nagorski, SIOR

248-247-7979 chris@skylineprop.com

Class "A" Office Facility

**Great access to I-75 Freeway** 

**Ample Parking** 

Next door to Qamaria Yemeni Coffee, Red Robin, Kerby's and other eateries