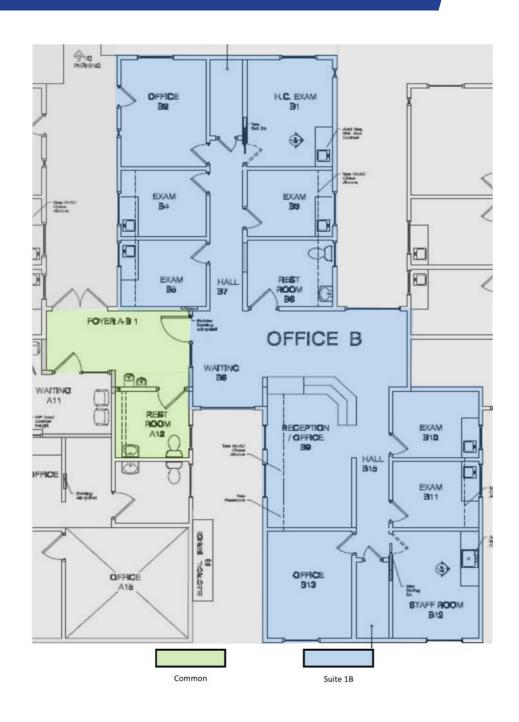

#### **Features**

- Multiple Treatment Rooms
- Doctors Offices
- Waiting Area
- Staff Area
- Break Room
- Multiple Restrooms, and Storage

#### Size ±1,754 SF

#### **Description**

Multi-tenant medical office building with opportunities to consider different configurations. Building has new paint, signage and good parking.

Just south of the Queen of the Valley Medical Center on the east side of Beard Road close to Trancas.