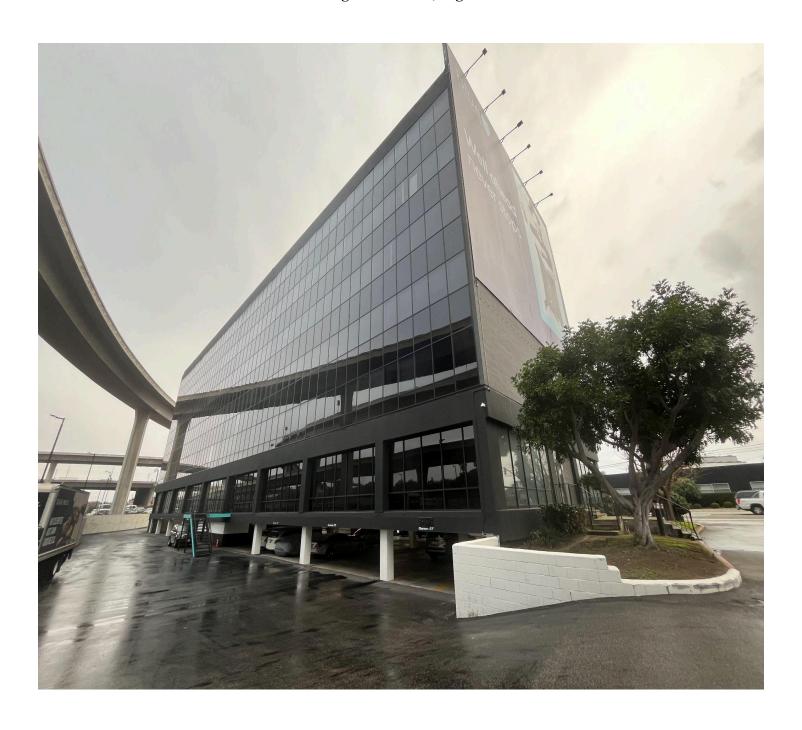

#### I. Property Overview

The building offers a total leasable area of 95,760 sq ft, making it an ideal location for businesses looking to supercharge your brand on our 4,000 sq ft supergraphic walls facing the freeway and attract high visibility from the 800,000 vehicles that drive by daily on 405 and 105 freeways.

Investors have a unique opportunity to participate in the transformation of a 6 story commercial building property that can accommodate up to 300 vehicle parking spaces. Additionally, this property is ideal for conversion of use: such as data center, hospitality facility, residential housing units, medical facility, a state of the art electric vehicles (EV) charging station and other wide array of commercial business activity.

#### III. Location and Accessibility

This is a trophy location! Meaning, your brand exposure to 800,000 vehicles driven by daily, no other facility will have the exposure power of this building. La Cienega Building's prominent location ensures high visibility and easy access, making it an ideal choice for businesses looking to catapult your brand name exposure. Located 1.6 miles from LAX: Los Angeles International Airport, the building also has excellent connectivity to major freeways.