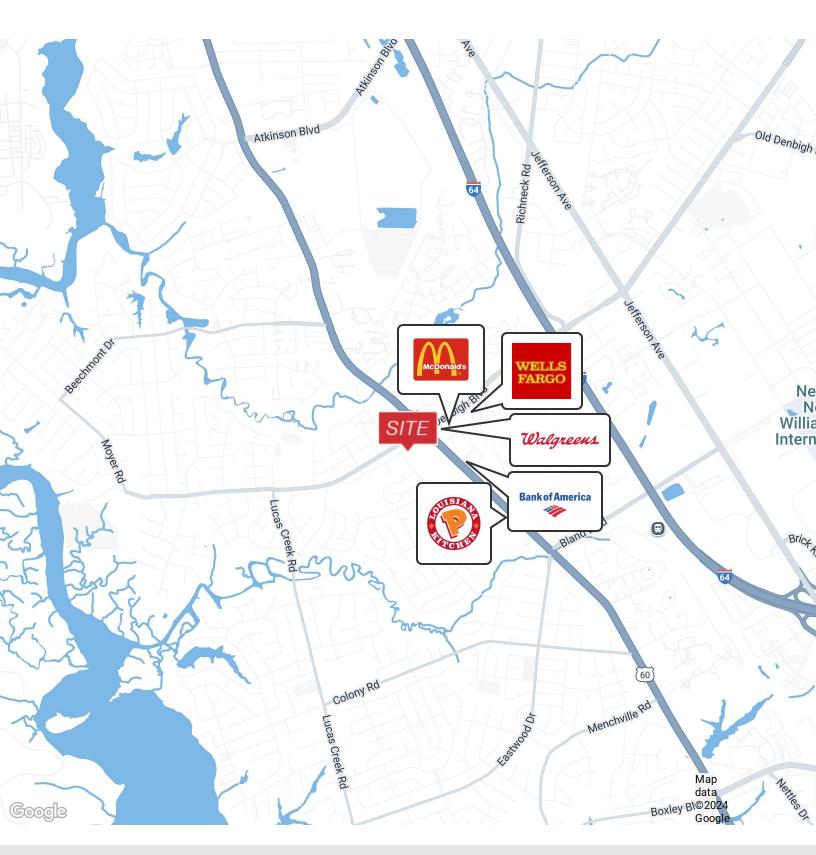

ear the corner of Denbigh and Warwick.

#### **OFFERING SUMMARY**

| Lease Rate:      | *\$1.00 SF/month (MG) |
|------------------|-----------------------|
| Number of Units: | 11                    |
| Available SF:    | 899 SF                |
| Lot Size:        | 22,216 SF             |
| Building Size:   | 7,028 SF              |

| DEMOGRAPHICS      | 1 MILE   | 3 MILES  | 5 MILES  |
|-------------------|----------|----------|----------|
| Total Households  | 6,530    | 30,995   | 53,586   |
| Total Population  | 15,911   | 76,091   | 130,571  |
| Average HH Income | \$81,032 | \$90,554 | \$93,587 |

| SPACES | LEASE RATE       | SPACE SIZE |
|--------|------------------|------------|
| Unit 1 | *\$1.00 SF/month | 899 SF     |

<sup>\*</sup>Teaser Rate for the first year.















#### Tina LaMonica, SIOR

Executive Vice President | 626.204.1523 tlamonica@naicapital.com | CalDRE #01841057