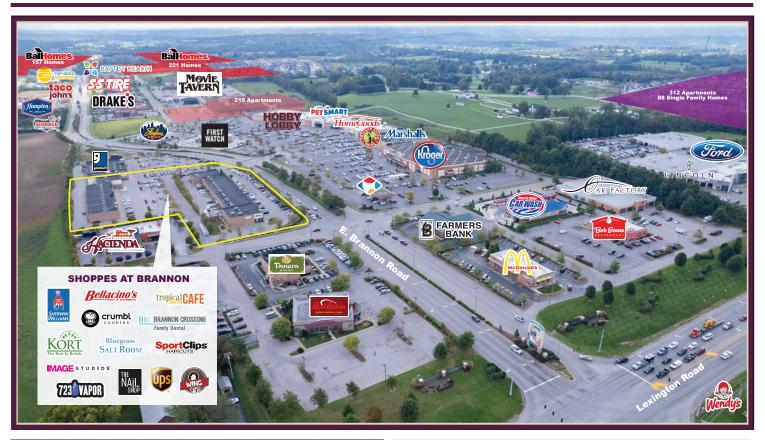

# SHOPPES AT BRANNON

211-231 E. Brannon Road, Nicholasville, Kentucky 40356

### **O**PPORTUNITIES

- \* 1,200 SF to 5,500 SF Spaces Available.
- \* Brannon Crossing is a master planned grocery anchored neighborhood development serving south Lexington & Nicholasville.
- \* Brannon will continue to thrive from the housing boom along the Fayette Jessamine counties line, as Fayette's (Lexington) developable land is extremely scarce.
- \* Located near major mid-south college town Lexington – home to the University of Kentucky (29,800 student enrollment).
- \* Strategic location at a signalized intersection along a major regional traffic corridor (US-27) with a combined 54.008 VPD.
- \* Strong density marked by 142,194 people within a 5-mile radius with an excellent average household income of \$107,000.

#### PROPERTY ADVANTAGES

Kroger shadow anchored strip centers with strong future housing growth. Future road expansion on West Brannon will cause continued sales growth/demand at Brannon Crossing.

#### **LOCATION**

**Located at:** 211-231 E. Brannon Road. Well positioned on Nicholasville Road just outside of Fayette County. The Brannon Road extension to Tates Creek Road opened the Brannon master development to much of Southside Lexington.