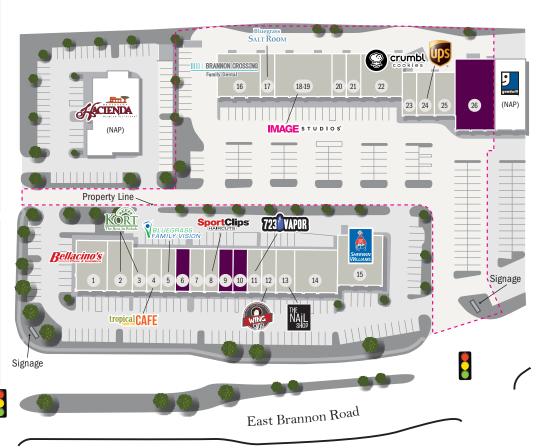

# SHOPPES AT BRANNON

211-231 E. Brannon Road, Nicholasville, Kentucky 40356

| 1            | Bellacino's                  | 3,000  | SF |
|--------------|------------------------------|--------|----|
| 2            | <b>KORT Physical Therapy</b> | 2,495  | SF |
| 3            | <b>KORT Physical Therapy</b> | 1,160  | SF |
| 4            | Tropical Smoothie Cafe       | 1,320  | SF |
| 5            | Bluegrass Family Vision      | 1,200  | SF |
| 6            | Available                    | 1,200  | SF |
| 7            | Frozen in Time               | 1,200  | SF |
| 8            | Sport Clips                  | 1,200  | SF |
| 9            | Available                    | 1,200  | SF |
| 10           | Available                    | 1,200  | SF |
| 11           | 723 Vape                     | 1,200  | SF |
| 12           | Wing Snob                    | 1,200  | SF |
| 13           | The Nail Shop                | 1,820  | SF |
| 14           | European Bakery              | 3,260  | SF |
| 15           | Sherwin Williams             | 4,500  | SF |
| Total GLA: 2 |                              | 27,155 | SF |

| 16    | Brannon Crossing       | 4,781  | SF |
|-------|------------------------|--------|----|
|       | Family Dental          |        |    |
| 17    | Bluegrass Salt Room    | 1,200  | SF |
| 18-19 | IMAGE Studios Salon    | 4,800  | SF |
| 20    | Central KY Dermatology | 1,200  | SF |
| 21    | Central KY Dermatology | 1,200  | SF |
| 22    | Crumbl Cookies         | 2,300  | SF |
| 23    | Nail Pro, Inc.         | 1,200  | SF |
| 24    | The UPS Store          | 1,500  | SF |
| 25    | Europe's Bridal        | 1,800  | SF |
| 26    | Available              | 5,500  | SF |
| Total | GLA: 2                 | 25,233 | SF |

#### **PROPERTY SPECIFICS**

**Anchor Tenants:** Sherwin Williams

**Total Land Area:** 5.6 acres **Total GLA:** 52,388 sf

**Traffic Count:** 36,736 (*Nicholasville Rd.*)

Parking Spaces: Ample Occupancy: 83%