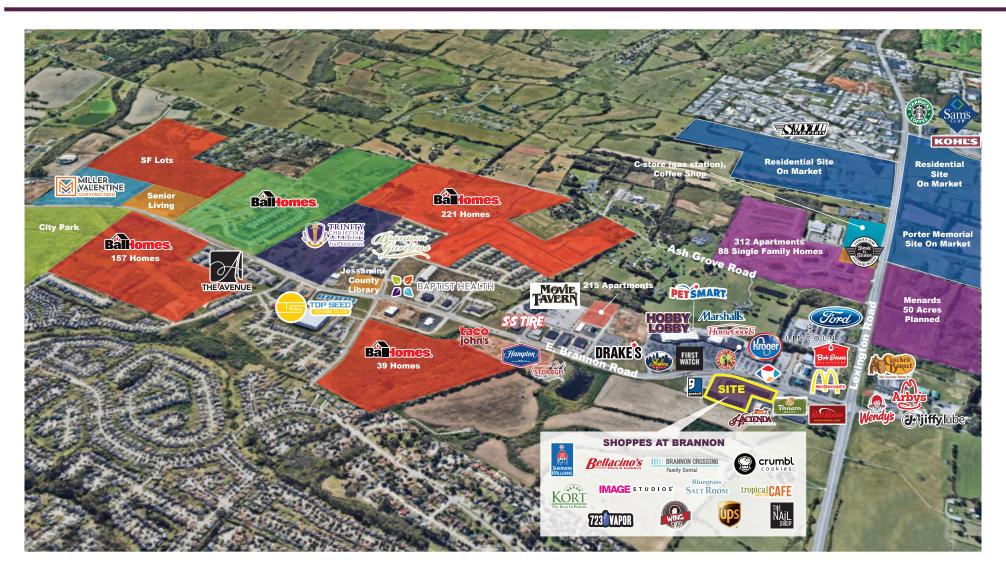

#### PROPERTY ADVANTAGES

Kroger shadow anchored strip centers with strong future housing growth. Future road expansion on West Brannon will cause continued sales growth/demand at Brannon Crossing.

#### **LOCATION**

**Located at:** 211-231 E. Brannon Road. Well positioned on Nicholasville Road just outside of Fayette County. The Brannon Road extension to Tates Creek Road opened the Brannon master development to much of Southside Lexington.