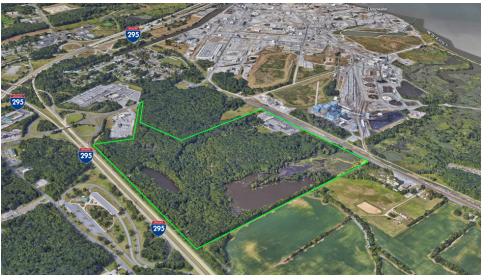

# ±119 ACRES INDUSTRIAL DEVELOPMENT OPPORTUNITY

455 Shell Road, Penns Grove, NJ 08069

For More Information, Contact the Exclusive Broker

### **PROPERTY HIGHLIGHTS**

- Lot Size at ±119 Acres
- Block 193, Lot 7
- Previously Approved 350,000 SF Warehouse
- Zoned Light Industrial
- Taxes at \$107,642.20 (2023)

| DEMOGRAPHICS      | 1 MILE   | 3 MILES  | 5 MILES  |
|-------------------|----------|----------|----------|
| Total Households  | 588      | 6,576    | 28,337   |
| Total Population  | 1,351    | 14,939   | 66,725   |
| Average HH Income | \$77,931 | \$63,304 | \$61,201 |