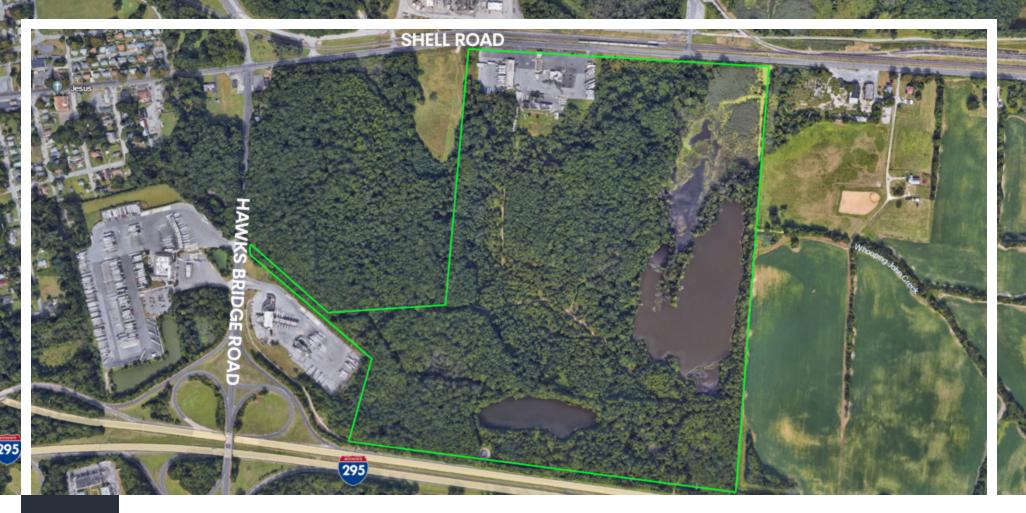

# ±119 ACRES INDUSTRIAL DEVELOPMENT OPPORTUNITY

455 Shell Road, Penns Grove, NJ 08069

For More Information, Contact the Exclusive Broker

### **PROPERTY HIGHLIGHTS**

- Lot Size at ±119 Acres
- Block 193, Lot 7
- Previously Approved 350,000 SF Warehouse
- Zoned Light Industrial
- Taxes at \$107,642.20 (2023)

| DEMOGRAPHICS      | 1 MILE   | 3 MILES  | 5 MILES  |
|-------------------|----------|----------|----------|
| Total Households  | 588      | 6,576    | 28,337   |
| Total Population  | 1,351    | 14,939   | 66,725   |
| Average HH Income | \$77,931 | \$63,304 | \$61,201 |