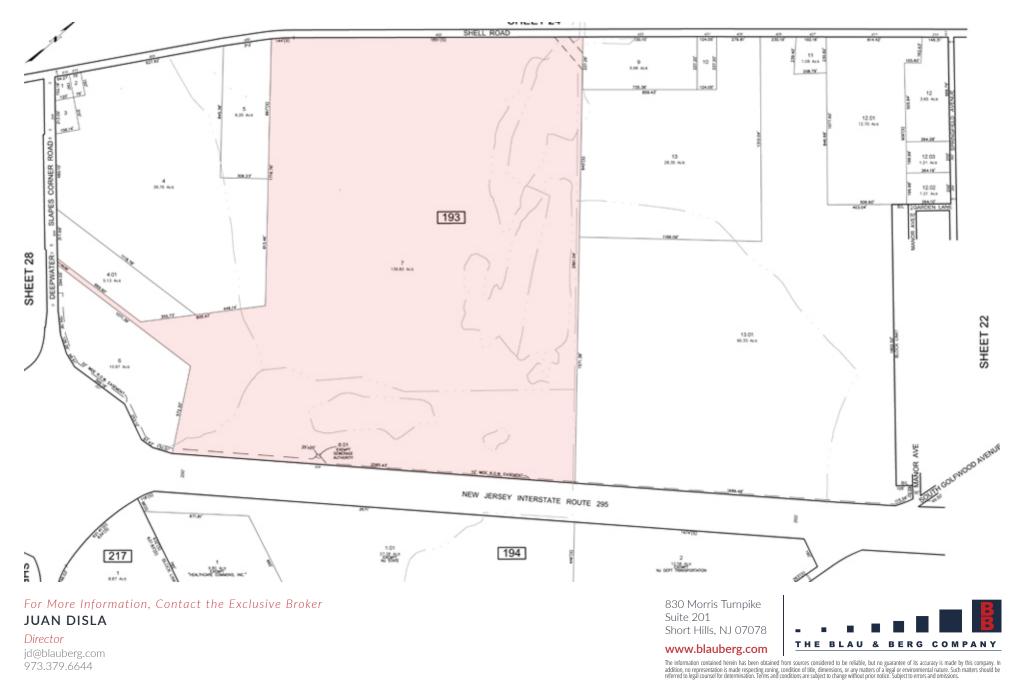

### **PROPERTY HIGHLIGHTS**

- Lot Size at ±119 Acres
- Block 193, Lot 7
- Previously Approved 350,000 SF Warehouse
- Zoned Light Industrial
- Taxes at \$107,642.20 (2023)

| DEMOGRAPHICS      | 1 MILE   | 3 MILES  | 5 MILES  |
|-------------------|----------|----------|----------|
| Total Households  | 588      | 6,576    | 28,337   |
| Total Population  | 1,351    | 14,939   | 66,725   |
| Average HH Income | \$77,931 | \$63,304 | \$61,201 |