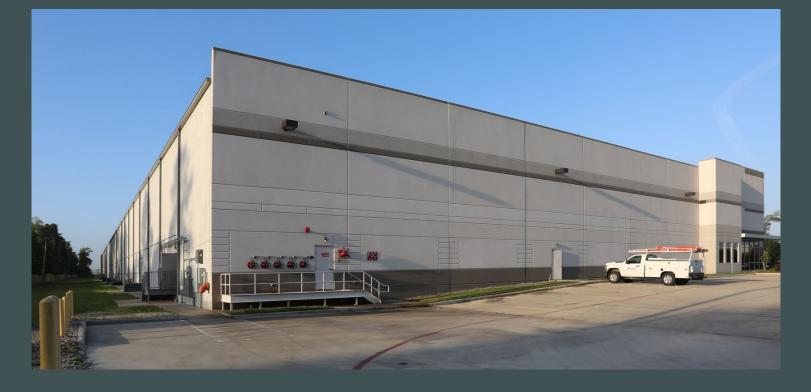

# 8575 Volta Dr. #100 Humble, TX 77338

### Suite Highlights

- + Address: 8575 Volta Dr., Suite 100, Humble, TX 77338
- + Submarket: North Houston
- + SF available: 55,826 SF
  - Office SF: 1,449 SF
  - Warehouse SF: 54,377 SF
- + Dock doors: 12
- + Drive-in ramps: 1
- + Clear height: 28'
- + Sprinklered: ESFR
- + Column spacing: 53'6" x 50'
- + Master Lease expires September 30, 2028