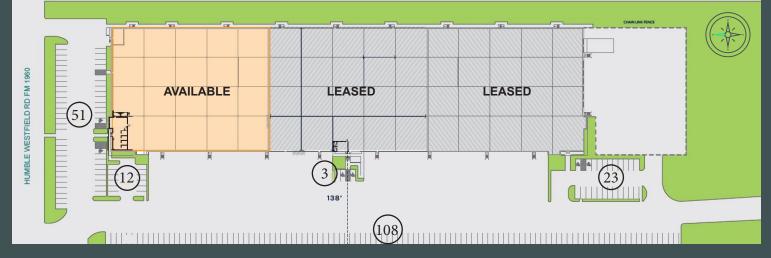

## 55,826 SF Available

### Suite Highlights

- + Address: 8575 Volta Dr., Suite 100, Humble, TX 77338
- + Submarket: North Houston
- + SF available: 55,826 SF
  - Office SF: 1,449 SF
  - Warehouse SF: 54,377 SF
- + Dock doors: 12
- + Drive-in ramps: 1
- + Clear height: 28'
- + Sprinklered: ESFR
- + Column spacing: 53'6" x 50'
- + Master Lease expires September 30, 2028