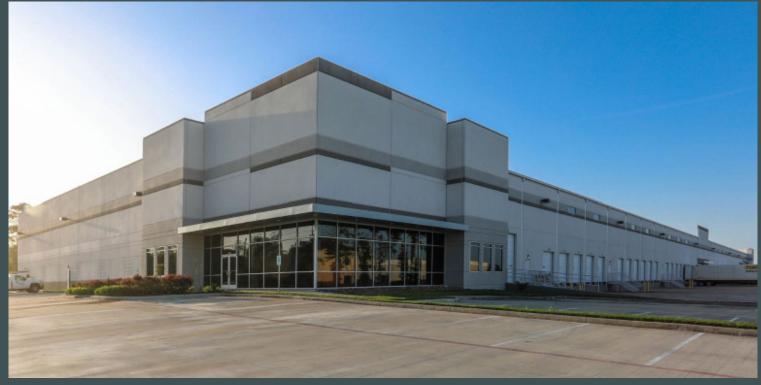

# 8575 Volta Dr. #100 Humble, TX 77338

### Suite Highlights

- + Address: 8575 Volta Dr., Suite 100, Humble, TX 77338
- + Submarket: North Houston
- + SF available: 55,826 SF
  - Office SF: 1,449 SF
  - Warehouse SF: 54,377 SF
- + Dock doors: 12
- + Drive-in ramps: 1
- + Clear height: 28'
- + Sprinklered: ESFR
- + Column spacing: 53'6" x 50'
- + Master Lease expires September 30, 2028