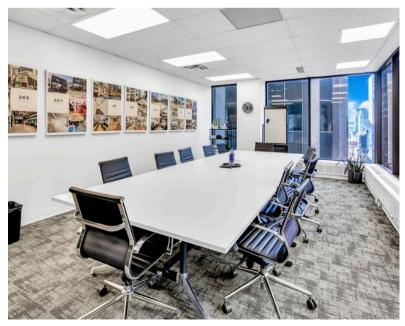

## Office Space Suite 1100 - 4,354 Sq. Ft.

- Full-floor office space
- Spacious reception area
- Large conference room
- Multiple private offices
- Phone room
- Spacious open-concept work area
- Fully-equipped kitchen
- Lounge area
- Large windows throughout the unit, filled with natural light

## **SUITE PHOTOS:**