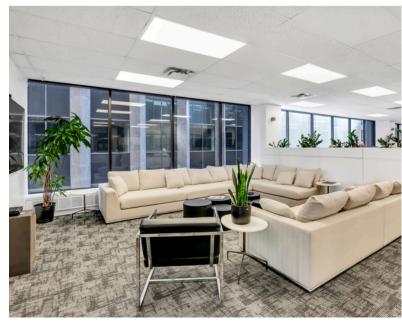

## Office Space Suite 1100 - 4,354 Sq. Ft.

- Full-floor office space
- Spacious reception area
- Large conference room
- Multiple private offices
- Phone room
- Spacious open-concept work area
- Fully-equipped kitchen
- Lounge area
- Large windows throughout the unit, filled with natural light

## **SUITE PHOTOS:**