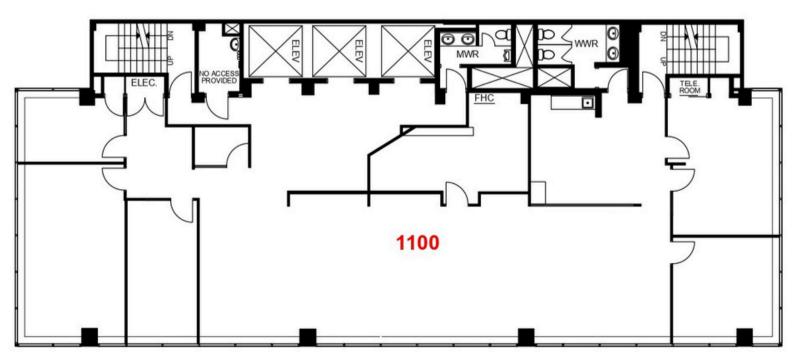

#### FLOOR PLAN:

## Office Space Suite 1100 - 4,354 Sq. Ft.

- Full-floor office space
- Spacious reception area
- Large conference room
- Multiple private offices
- Phone room
- Spacious open-concept work area
- Fully-equipped kitchen
- Lounge area
- Large windows throughout the unit, filled with natural light