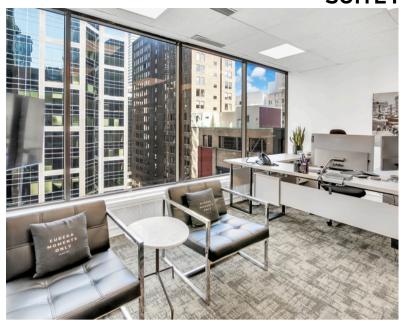

## **SUITE PHOTOS:**

## Office Space Suite 1100 - 4,354 Sq. Ft.

- Full-floor office space
- Spacious reception area
- Large conference room
- Multiple private offices
- Phone room
- Spacious open-concept work area
- Fully-equipped kitchen
- Lounge area
- Large windows throughout the unit, filled with natural light