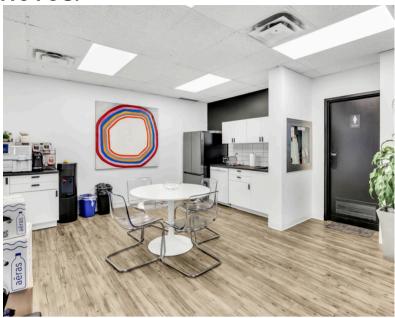

## **SUITE PHOTOS:**

## Office Space Suite 1100 - 4,354 Sq. Ft.

- Full-floor office space
- Spacious reception area
- Large conference room
- Multiple private offices
- Phone room
- Spacious open-concept work area
- Fully-equipped kitchen
- Lounge area
- Large windows throughout the unit, filled with natural light