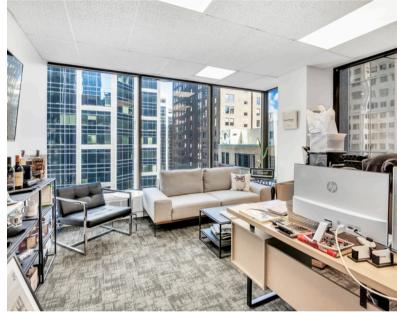

## Office Space Suite 1100 - 4,354 Sq. Ft.

- Full-floor office space
- Spacious reception area
- Large conference room
- Multiple private offices
- Phone room
- Spacious open-concept work area
- Fully-equipped kitchen
- Lounge area
- Large windows throughout the unit, filled with natural light

## **SUITE PHOTOS:**