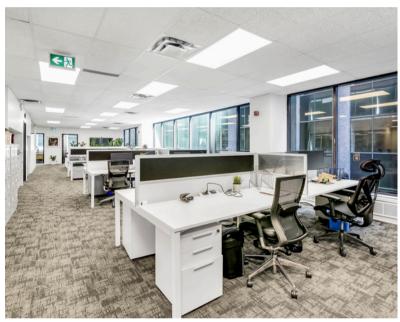

## Office Space Suite 1100 - 4,354 Sq. Ft.

- Full-floor office space
- Spacious reception area
- Large conference room
- Multiple private offices
- Phone room
- Spacious open-concept work area
- Fully-equipped kitchen
- Lounge area
- Large windows throughout the unit, filled with natural light

## **SUITE PHOTOS:**