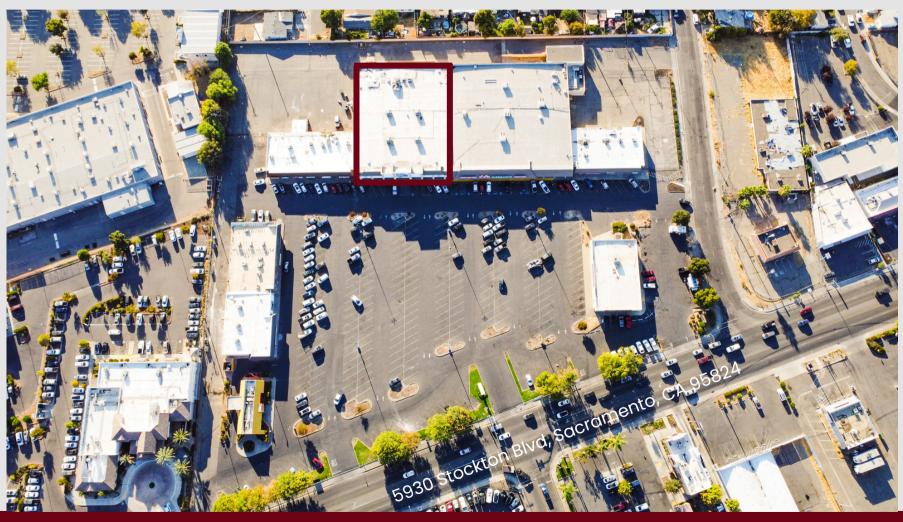

# Anchor Space Available For Sale or Lease

5930 Stockton Blvd, Sacramento, CA 95824 ±21,440 sq. ft. anchor space next to dd's Discounts on Stockton Blvd.

Jose Paredes-Mora | Partner (916) 500-0313 Jose@abellaorg.com Lic. 02068308