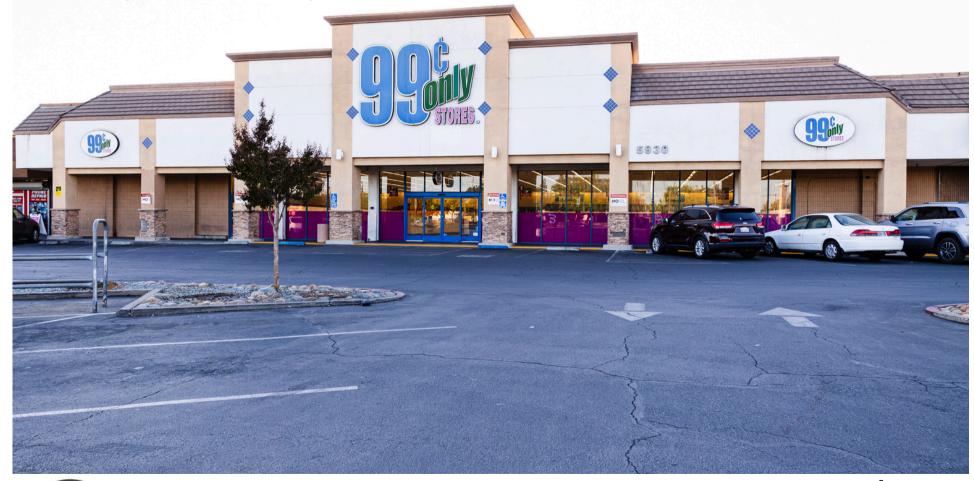

# Anchor Space Available For Sale or Lease

5930 Stockton Blvd, Sacramento, CA 95824 ±21,440 sq. ft. anchor space next to dd's Discounts on Stockton Blvd.

Jose Paredes-Mora | Partner (916) 500-0313 Jose@abellaorg.com Lic. 02068308

## **Property Details:**

Prime commercial real estate opportunity featuring a former 99 Cents Only Store. Centrally located with easy freeway access.

The information and data presented are deemed to be accurate, but has not been verified for reliability or its entirety. They are intended for the illustrative projections and analysis. Please conduct your own individual thorough inspection. The information provided is not intended to replace or serve as a substitute for any legal, accounting, investment, real estate, tax, professional advice, consultation or service. Advise user to consult with a professional in legal, accounting, tax or other professional area before proceeding with any decisions.