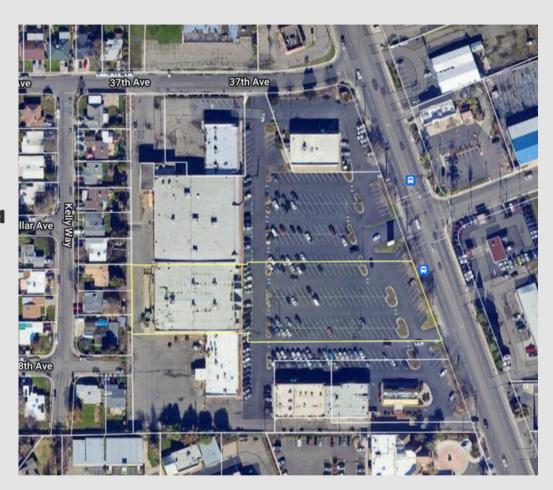

#### **Features:**

- ±21,440 SF
- large amount of parking
- Monument & Building signage
- Located in a densely populated area
- -Easy access to Highway 99
- Other retailers include dd's

Discounts, O'Reilly Auto Parts &

Wienerschnitzel