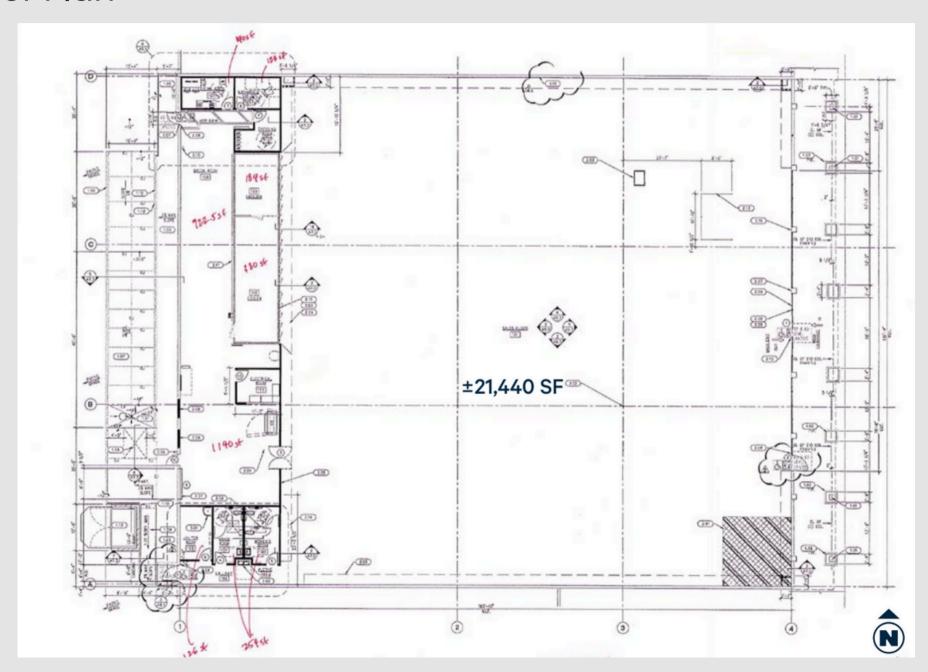

## Floor Plan

#### **Features:**

- ±21,440 SF
- large amount of parking
- Monument & Building signage
- Located in a densely populated area
- -Easy access to Highway 99
- Other retailers include dd's

Discounts, O'Reilly Auto Parts &