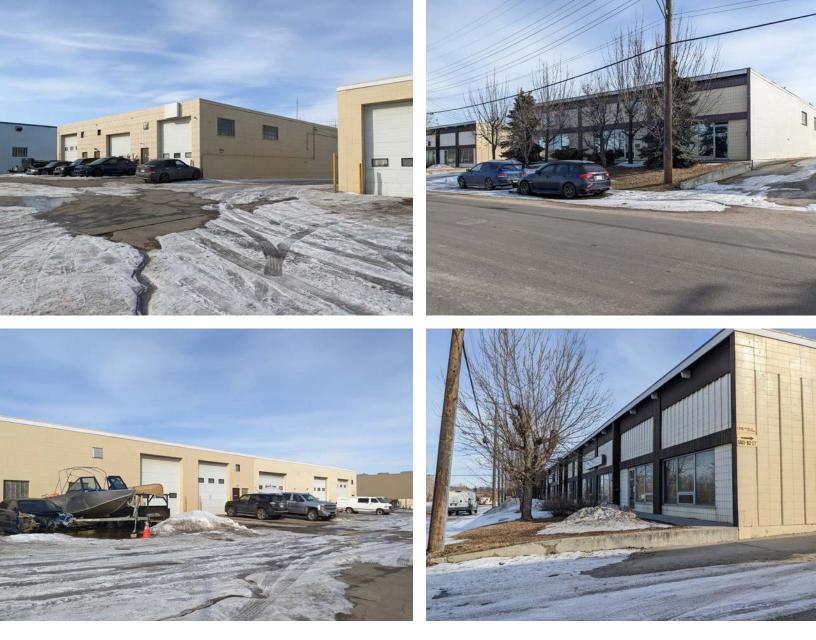

### **Property Highlights**

- A multi-bay industrial property, offering stability with eighteen out of eighteen bays leased
- This property offers below-market rent with possible upside for buyers, as well as returns in line with the market
- A Clean Phase 1 ESA is available
- Easy access to Whitemud Drive and Argyll Road

#### **Property Information**

| Municipal Address: | 5903-5963 92 Street, Edmonton, AB |
|--------------------|-----------------------------------|
| Building Size:     | 35,396 Sq. Ft. (+/-)              |
| Lot Size:          | 1 Acre (+/-)                      |
| Zoning:            | IB (Industrial Business)          |
| Parking:           | Ample surface parking             |
| Power:             | 220 Volt / 200 Amp / 3 Phase TBC  |
| Loading:           | 19 Bay doors                      |