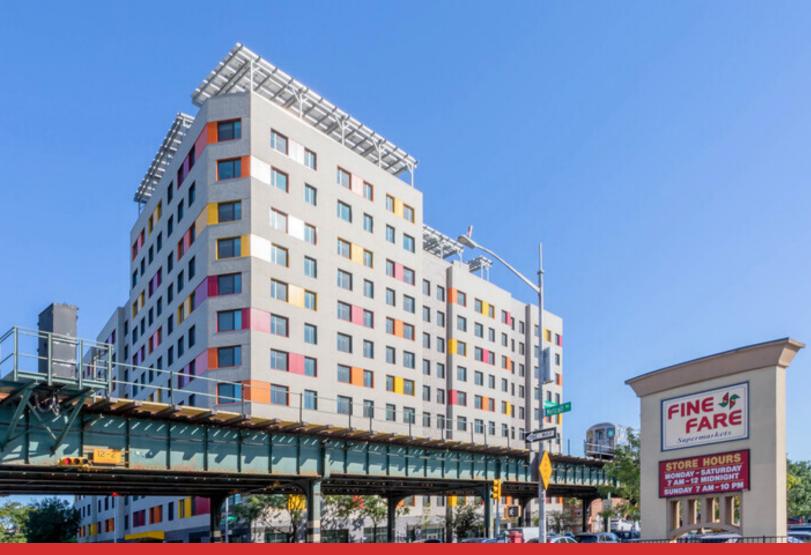

## 1673-1675 WESTCHESTER AVE

BRONX, NY

RETAIL SPACES FOR LEASE IN NEW DEVELOPMENT

RETAIL B
3,552 RSF
ASKING \$50.50/RSF

RETAIL C
6,117 RSF
ASKING \$50.50/RSF

ADJACENT TO FINE FARE MARKET, CVS, CARE MAX & POST OFFICE ACCESSIBLE TO #6 TRAIN, BX4, BX27, I-95 & SPRAIN BROOK PARKWAY

#### 1673 WESTCHESTER AVE | RETAIL B

12-STORY BUILDING WITH 220 RESIDENTIAL UNITS ABOVE

STEPS TO CVS AND FINE FARE
WALK TO MORRISON AVE/SOUNDVIEW SUBWAY
CLOSE TO HIGHWAYS

CONTACT EXCLUSIVE LISTING AGENT: