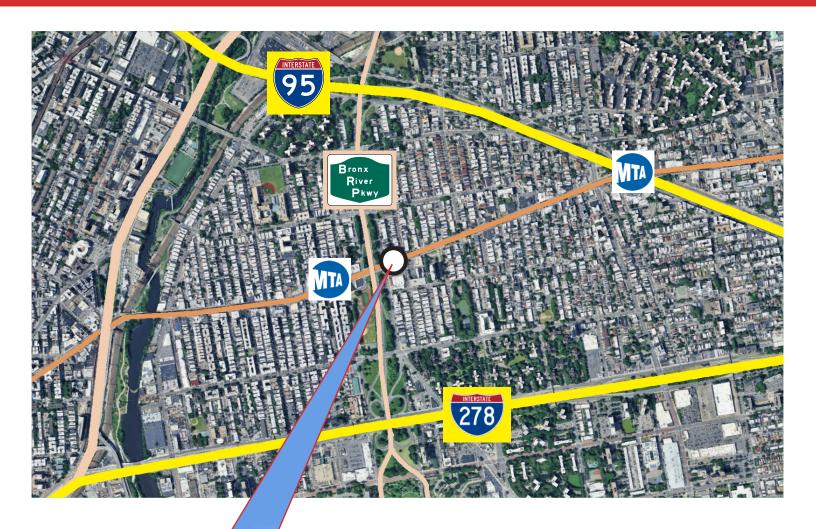

## **ACCESSIBILITY**

EASY ACCESS TO #6 TRAIN, BX4, BX27, I-95 & SPRAIN BROOK PARKWAY

#### **TRANSPORTATION**

Morrison Ave/Soundview Ave 2 min walk (0.1m)

2 min walk (0.1m) Bx4, Bx4a, Bx27

6 min walk (0.3m) St. Lawrence Ave

3 min drive (0.6m) Bronx River Parkway

6 min drive (0.8m)

7 min drive (1.2 m)

I-95

**CONTACT EXCLUSIVE LISTING AGENT:** Stephen Kaufman 914.968.8500 x315 skaufman@rmfriedland.com