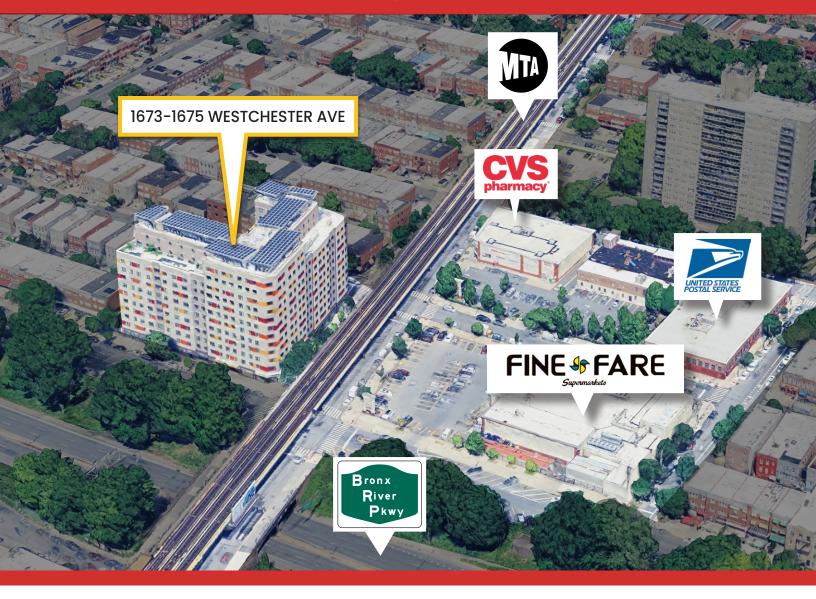

#### 1673 WESTCHESTER AVE | RETAIL B

12-STORY BUILDING WITH 220 RESIDENTIAL UNITS ABOVE

STEPS TO CVS AND FINE FARE
WALK TO MORRISON AVE/SOUNDVIEW SUBWAY
CLOSE TO HIGHWAYS

CONTACT EXCLUSIVE LISTING AGENT:

### 1675 WESTCHESTER AVE | RETAIL C

STRONG RETAIL IN A NEW DEVELOPMENT

STEPS TO CVS AND FINE FARE
WALK TO MORRISON AVE/SOUNDVIEW SUBWAY
CLOSE TO HIGHWAYS

CONTACT EXCLUSIVE LISTING AGENT:

Stephen Kaufman
914.968.8500 x315
skaufman@rmfriedland.com

## **ACCESSIBILITY**

EASY ACCESS TO #6 TRAIN, BX4, BX27, I-95 & SPRAIN BROOK PARKWAY

#### **TRANSPORTATION**

Morrison Ave/Soundview Ave 2 min walk (0.1m)

2 min walk (0.1m) Bx4, Bx4a, Bx27

6 min walk (0.3m) St. Lawrence Ave

3 min drive (0.6m) Bronx River Parkway

6 min drive (0.8m)

7 min drive (1.2 m)