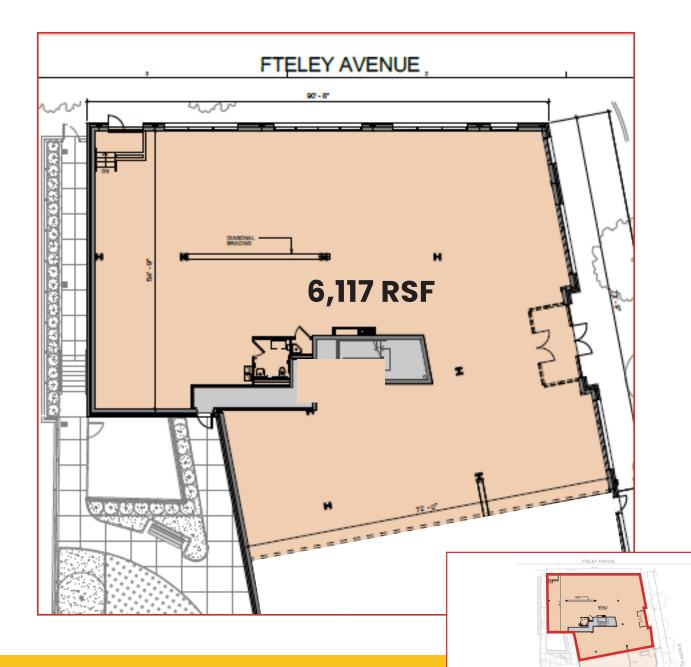

## 1673-1675 WESTCHESTER AVE

BRONX, NY

RETAIL SPACES FOR LEASE IN NEW DEVELOPMENT

RETAIL B
3,552 RSF
ASKING \$50.50/RSF

RETAIL C
6,117 RSF
ASKING \$50.50/RSF

ADJACENT TO FINE FARE MARKET, CVS, CARE MAX & POST OFFICE ACCESSIBLE TO #6 TRAIN, BX4, BX27, I-95 & SPRAIN BROOK PARKWAY

### 1675 WESTCHESTER AVE | RETAIL C

STRONG RETAIL IN A NEW DEVELOPMENT

STEPS TO CVS AND FINE FARE
WALK TO MORRISON AVE/SOUNDVIEW SUBWAY
CLOSE TO HIGHWAYS

CONTACT EXCLUSIVE LISTING AGENT:

Stephen Kaufman
914.968.8500 x315
skaufman@rmfriedland.com