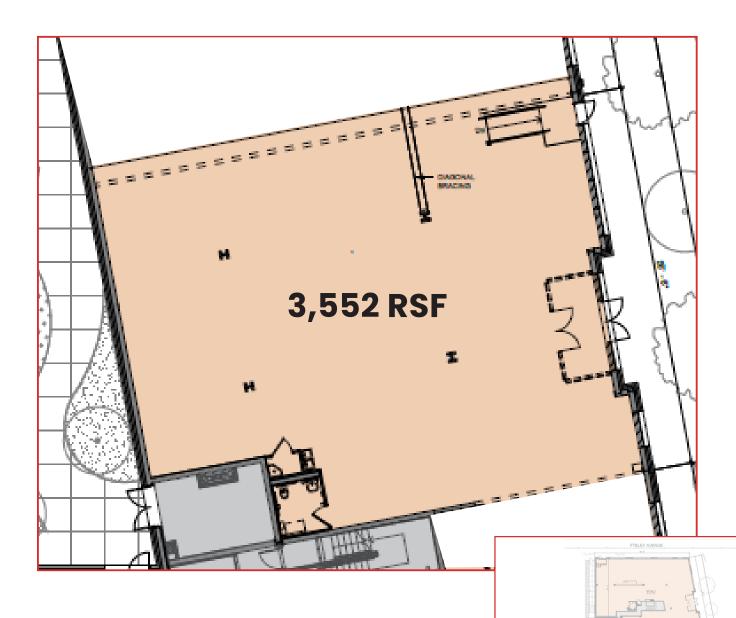

## 1673-1675 WESTCHESTER AVE

BRONX, NY

RETAIL SPACES FOR LEASE IN NEW DEVELOPMENT

RETAIL B
3,552 RSF
ASKING \$50.50/RSF

RETAIL C
6,117 RSF
ASKING \$50.50/RSF

ADJACENT TO FINE FARE MARKET, CVS, CARE MAX & POST OFFICE ACCESSIBLE TO #6 TRAIN, BX4, BX27, I-95 & SPRAIN BROOK PARKWAY

#### 1673 WESTCHESTER AVE | RETAIL B

12-STORY BUILDING WITH 220 RESIDENTIAL UNITS ABOVE

STEPS TO CVS AND FINE FARE
WALK TO MORRISON AVE/SOUNDVIEW SUBWAY
CLOSE TO HIGHWAYS

CONTACT EXCLUSIVE LISTING AGENT: