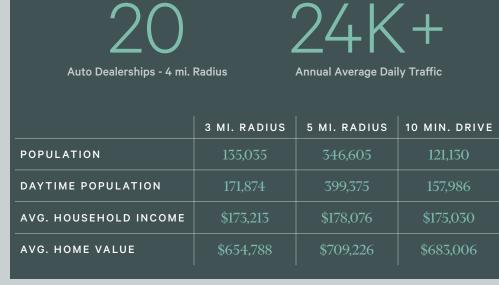

#### SPACE AVAILABLE

- 5,025 SF
- 0.7 Acres
- Term Through 12/1/2027

#### **DETAILS**

- Rockville Pike Visibility
- Approximately 20 Surface Parking Spaces
- Former Auto Dealership