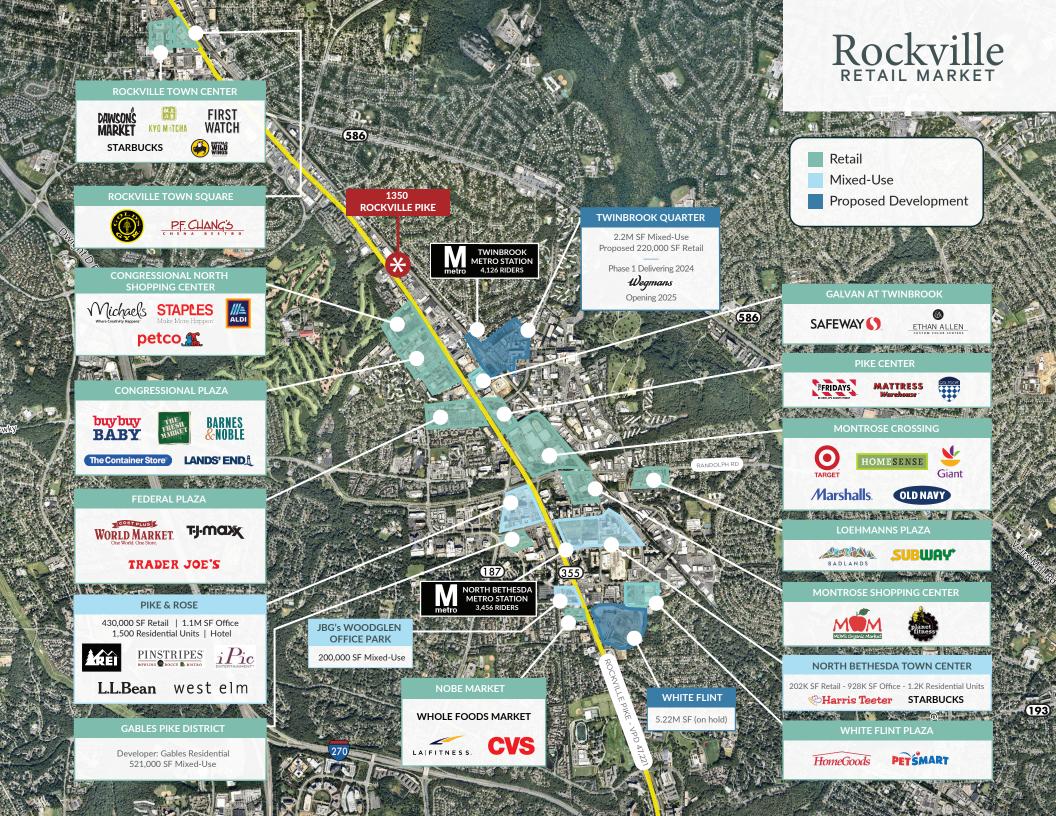

#### **DETAILS**

- Rockville Pike Visibility
- Approximately 20 Surface Parking Spaces
- Former Auto Dealership