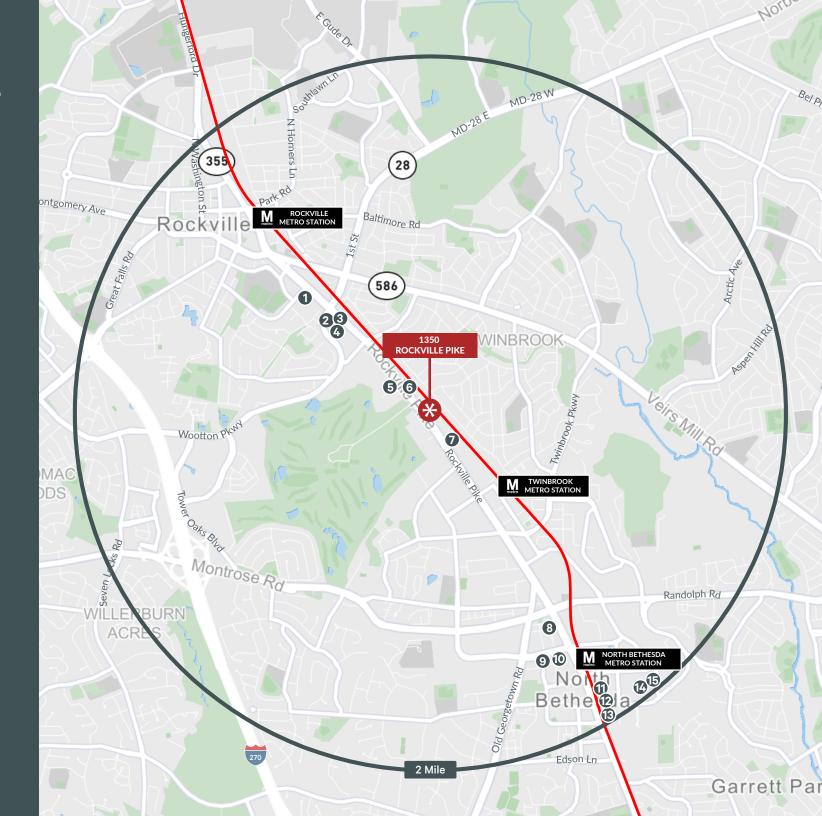

## Rockville Dealerships

ALL WITHIN 2 MILES

4 mazz

5 QQQ

6 TESLA

7

8 PORSCHE

9 JAGUAR

10 LAND-ROVER

11 🕖 НҮЦПДАІ

12 CONSUS

13

14 🕦 BUICK

15 GMC

Rockville, MD 20850

For Sublease