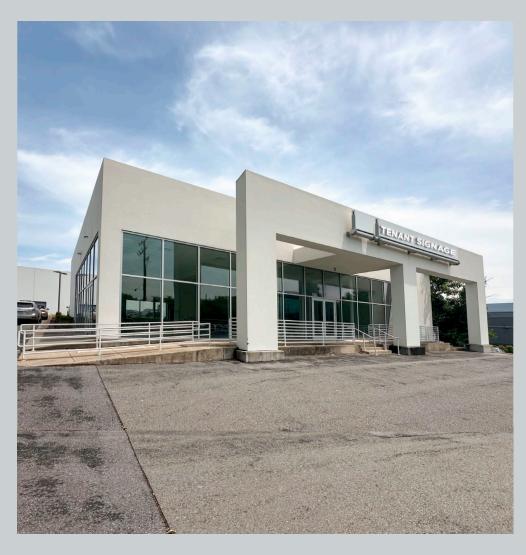

# 1350 Rockville Pike

Rockville, MD 20850

### **Property Highlights**

**AVAILABLE:** Immediately

#### SPACE AVAILABLE

- 5,025 SF
- 0.7 Acres
- Term Through 12/1/2027

#### **DETAILS**

- Rockville Pike Visibility
- Approximately 20 Surface Parking Spaces
- Former Auto Dealership