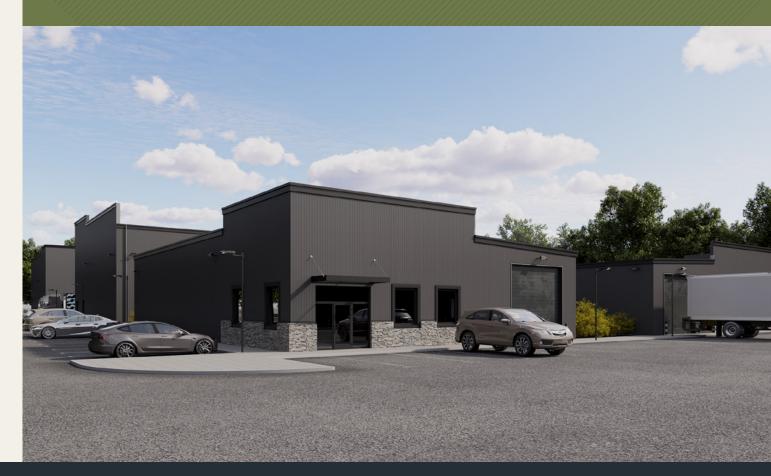

#### **BUILDINGS 1 & 2**

- 10-ton crane ready
- 28' eaves
- Canopy over storefront
- 4 windows (2-street; 2-court)
- 4' wainscoting on street side and store front
- 14' x 16' overhead doors
- 400-amp power / 3 phase

#### **BUILDINGS 3-6**

- 20' eaves
- Single slope
- 4 windows
- Parapet walls
- 4' wainscoting on street side and store front
- 14' x 16' overhead doors
- 420-amp power / 3 phase