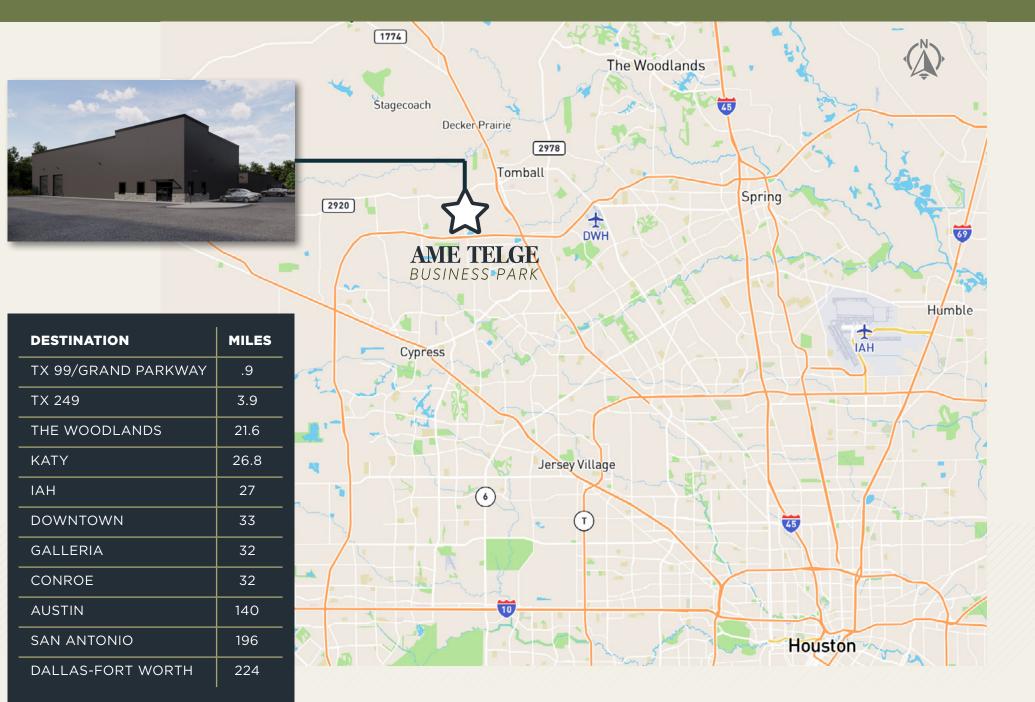

### **Conveniently located in Northwest Harris County near TX 99/Grand Parkway and TX SH 249**

#### AME TELGE BUSINESS PARK