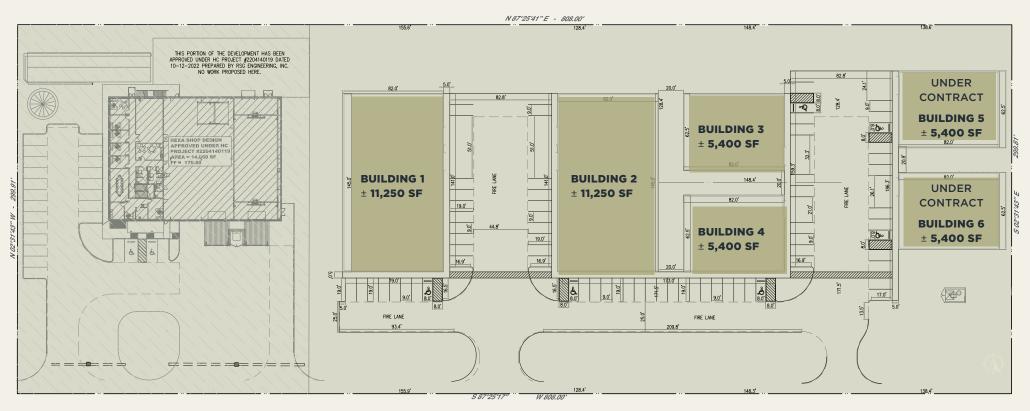

Tomball, Texas | Northwest Harris County

**±5,000 - ±11,000 SF** OF SPEC WAREHOUSE SPACE AVAILABLE FOR SALE OR LEASE

#### **BUILDINGS 1 & 2**

- 10-ton crane ready
- 28' eaves
- Canopy over storefront
- 4 windows (2-street; 2-court)
- 4' wainscoting on street side and store front
- 14' x 16' overhead doors
- 400-amp power / 3 phase

#### **BUILDINGS 3-6**

- 20' eaves
- Single slope
- 4 windows
- Parapet walls
- 4' wainscoting on street side and store front
- 14' x 16' overhead doors
- 420-amp power / 3 phase