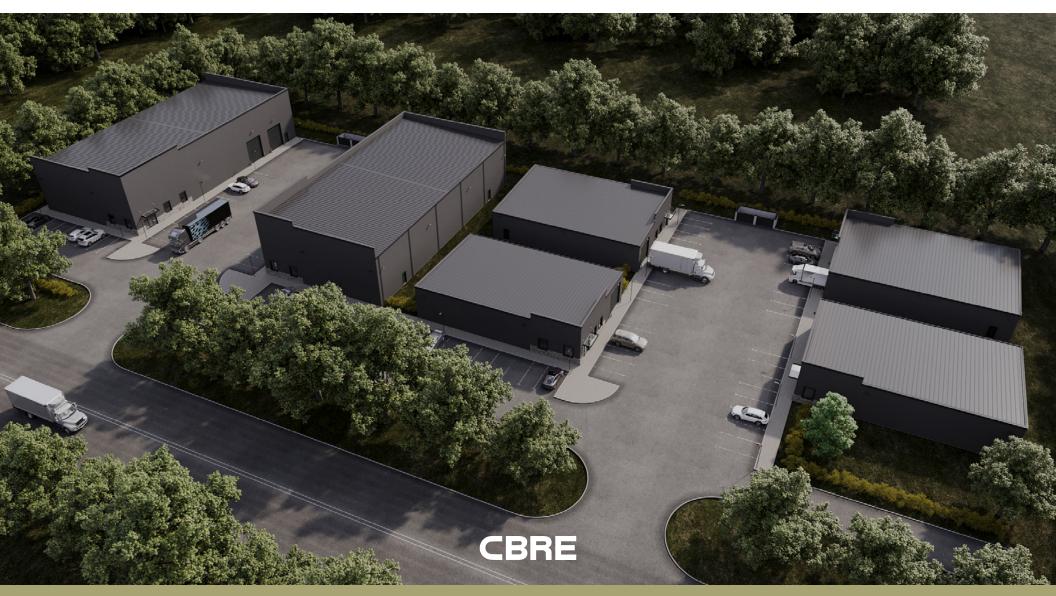

Tomball, Texas | Northwest Harris County

**±5,000 - ±11,000 SF** OF SPEC WAREHOUSE SPACE AVAILABLE FOR SALE OR LEASE

#### **BUILDINGS 1 & 2**

- 10-ton crane ready
- 28' eaves
- Canopy over storefront
- 4 windows (2-street; 2-court)
- 4' wainscoting on street side and store front
- 14' x 16' overhead doors
- 400-amp power / 3 phase

#### **BUILDINGS 3-6**

- 20' eaves
- Single slope
- 4 windows
- Parapet walls
- 4' wainscoting on street side and store front
- 14' x 16' overhead doors
- 420-amp power / 3 phase