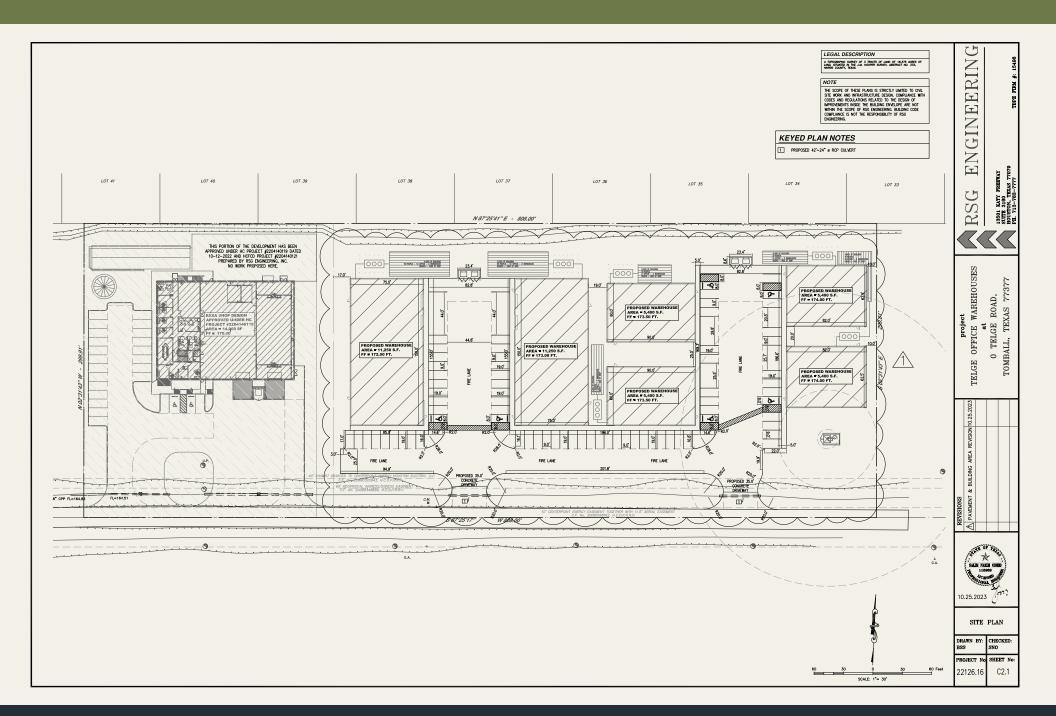

Tomball, Texas | Northwest Harris County

**±5,000 - ±11,000 SF** OF SPEC WAREHOUSE SPACE AVAILABLE FOR SALE OR LEASE



# **Development Details**

**April 2024 Completion** 

LEASE RATE: \$0.97 PER FOOT / \$0.27 OPEX SALE PRICE: CALL BROKER FOR DETAILS



#### **BUILDINGS 1 & 2**

- 10-ton crane ready
- 28' eaves
- Canopy over storefront
- 4 windows (2-street; 2-court)
- 4' wainscoting on street side and store front
- 14' x 16' overhead doors
- 400-amp power / 3 phase

#### **BUILDINGS 3-6**

- 20' eaves
- Single slope
- 4 windows
- Parapet walls
- 4' wainscoting on street side and store front
- 14' x 16' overhead doors
- 420-amp power / 3 phase

### **Conveniently located in Northwest Harris County near TX 99/Grand Parkway and TX SH 249**



## **Civil Site Plan**



#### AME TELGE BUSINESS PARK

#### FOR MORE INFORMATION, PLEASE CONTACT:

Boomer White Industrial Leasing & Sales +1 713 577 1676 boomer.white@cbre.com



© 2024 CBRE, Inc. All rights reserved. This information has been obtained from sources believed reliable, but has not been verified for accuracy or completeness. You should conduct a careful, independent investigation of the property and verify all information. Any reliance on this information is solely at your own risk. CBRE and the CBRE logo are service marks of CBRE, Inc. All other marks displayed on this document are the property of their respective owners. Photos herein are the property of their respective owners. Use of these images without the express written consent of the owner is prohibited.

### CBRE