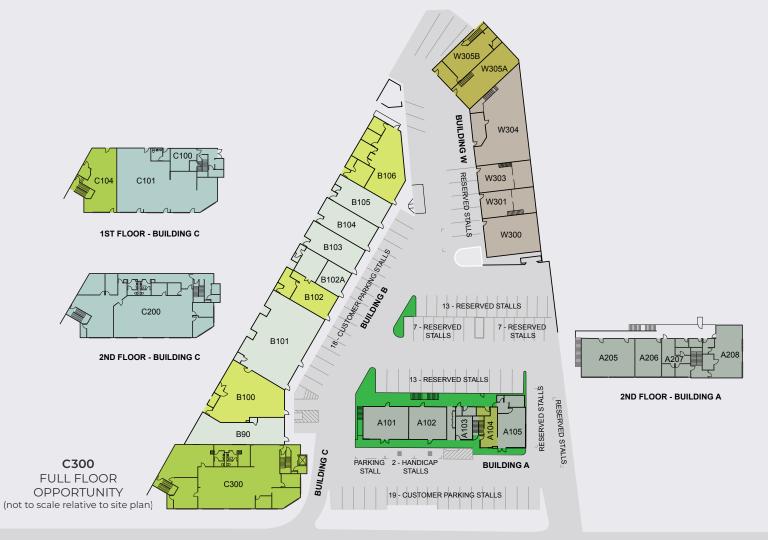

## **AVAILABILITIES**

| USE       | SUITE          | SIZE (SF)      | BASE RENT / MO. | CAM / MO. | DESCRIPTION                                                           |
|-----------|----------------|----------------|-----------------|-----------|-----------------------------------------------------------------------|
| OFFICE    | C300           | 4,471          | \$2.00          | \$1.13    | Full floor opportunity                                                |
| OFFICE    | A104           | 375            | \$2.50          | \$1.13    | Streetfront retail showroom                                           |
| OFFICE    | B100           | 1,800          | \$2.50          | \$1.13    | Features receiption area, 3 private offices,<br>back of house storage |
| O RETAIL  | B102           | 1,397          | \$2.50          | \$1.13    | Flex/Retail                                                           |
| ○ RETAIL  | B106           | 1,962          | \$2.50          | \$1.13    | Flex/Retail                                                           |
| RETAIL    | C104           | 1,171          | \$4.50          | \$1.13    | Streetfront retail                                                    |
| WAREHOUSE | W305A<br>W305B | 1,441<br>1,781 | \$1.75          | \$1.13    | Small warehouse with mezzanine                                        |