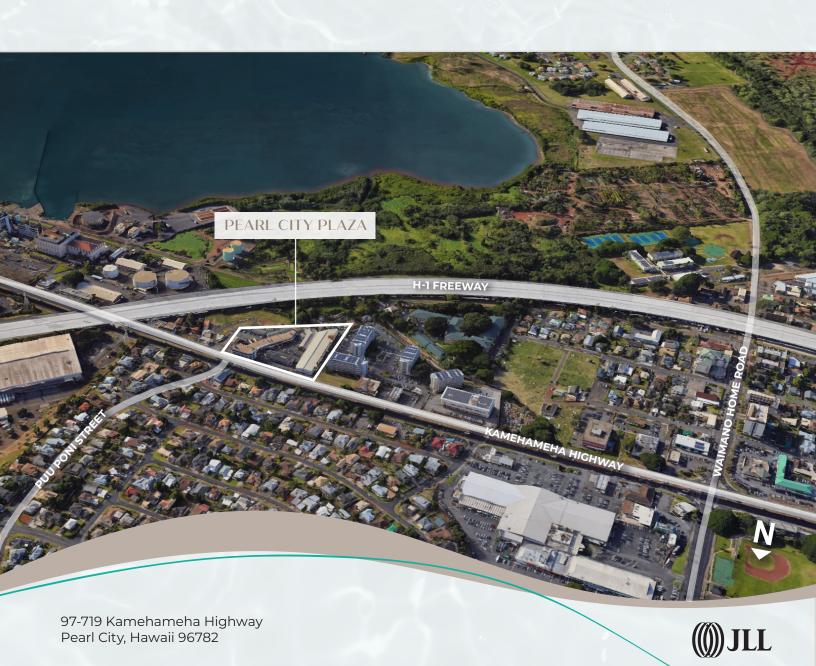

# PEARL CITY PLAZA

RETAIL OPPORTUNITY WITH EXCELLENT KAMEHAMEHA HIGHWAY VISIBILITY

### PROPERTY DETAILS

Address 97-719 Kamehameha Highway, Pearl City, HI 96782

Base rent Office - \$2.00 / sf / mo.

Flex Retail - \$2.50 / sf / mo.

Street Front Retail - \$4.50 / sf / mo.

Warehouse - \$1.75 / sf / mo.

**OPEX** \$1.60 / sf / mo.

**CAM** \$1.13 / sf / mo.

**Term** 3 - 5+ Years

Parking Customer parking available

Reserved parking \$50 / stall / mo.

- Average Daily Traffic along Kamehameha Highway fronting the Property is approximately 22,900 vehicles
- · Close proximity to Pearl Highlands Center
- · 1.25 miles from the Pearlridge Rail Station