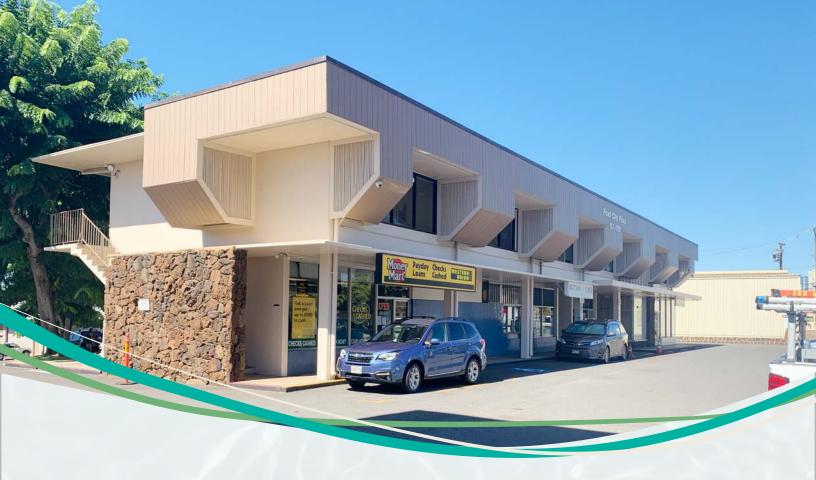

# PEARL CITY PLAZA

RETAIL OPPORTUNITY WITH EXCELLENT KAMEHAMEHA HIGHWAY VISIBILITY

### PROPERTY DETAILS

Address 97-719 Kamehameha Highway, Pearl City, HI 96782

Base rent Office - \$2.00 / sf / mo.

Flex Retail - \$2.50 / sf / mo.

Street Front Retail - \$4.50 / sf / mo.

Warehouse - \$1.75 / sf / mo.