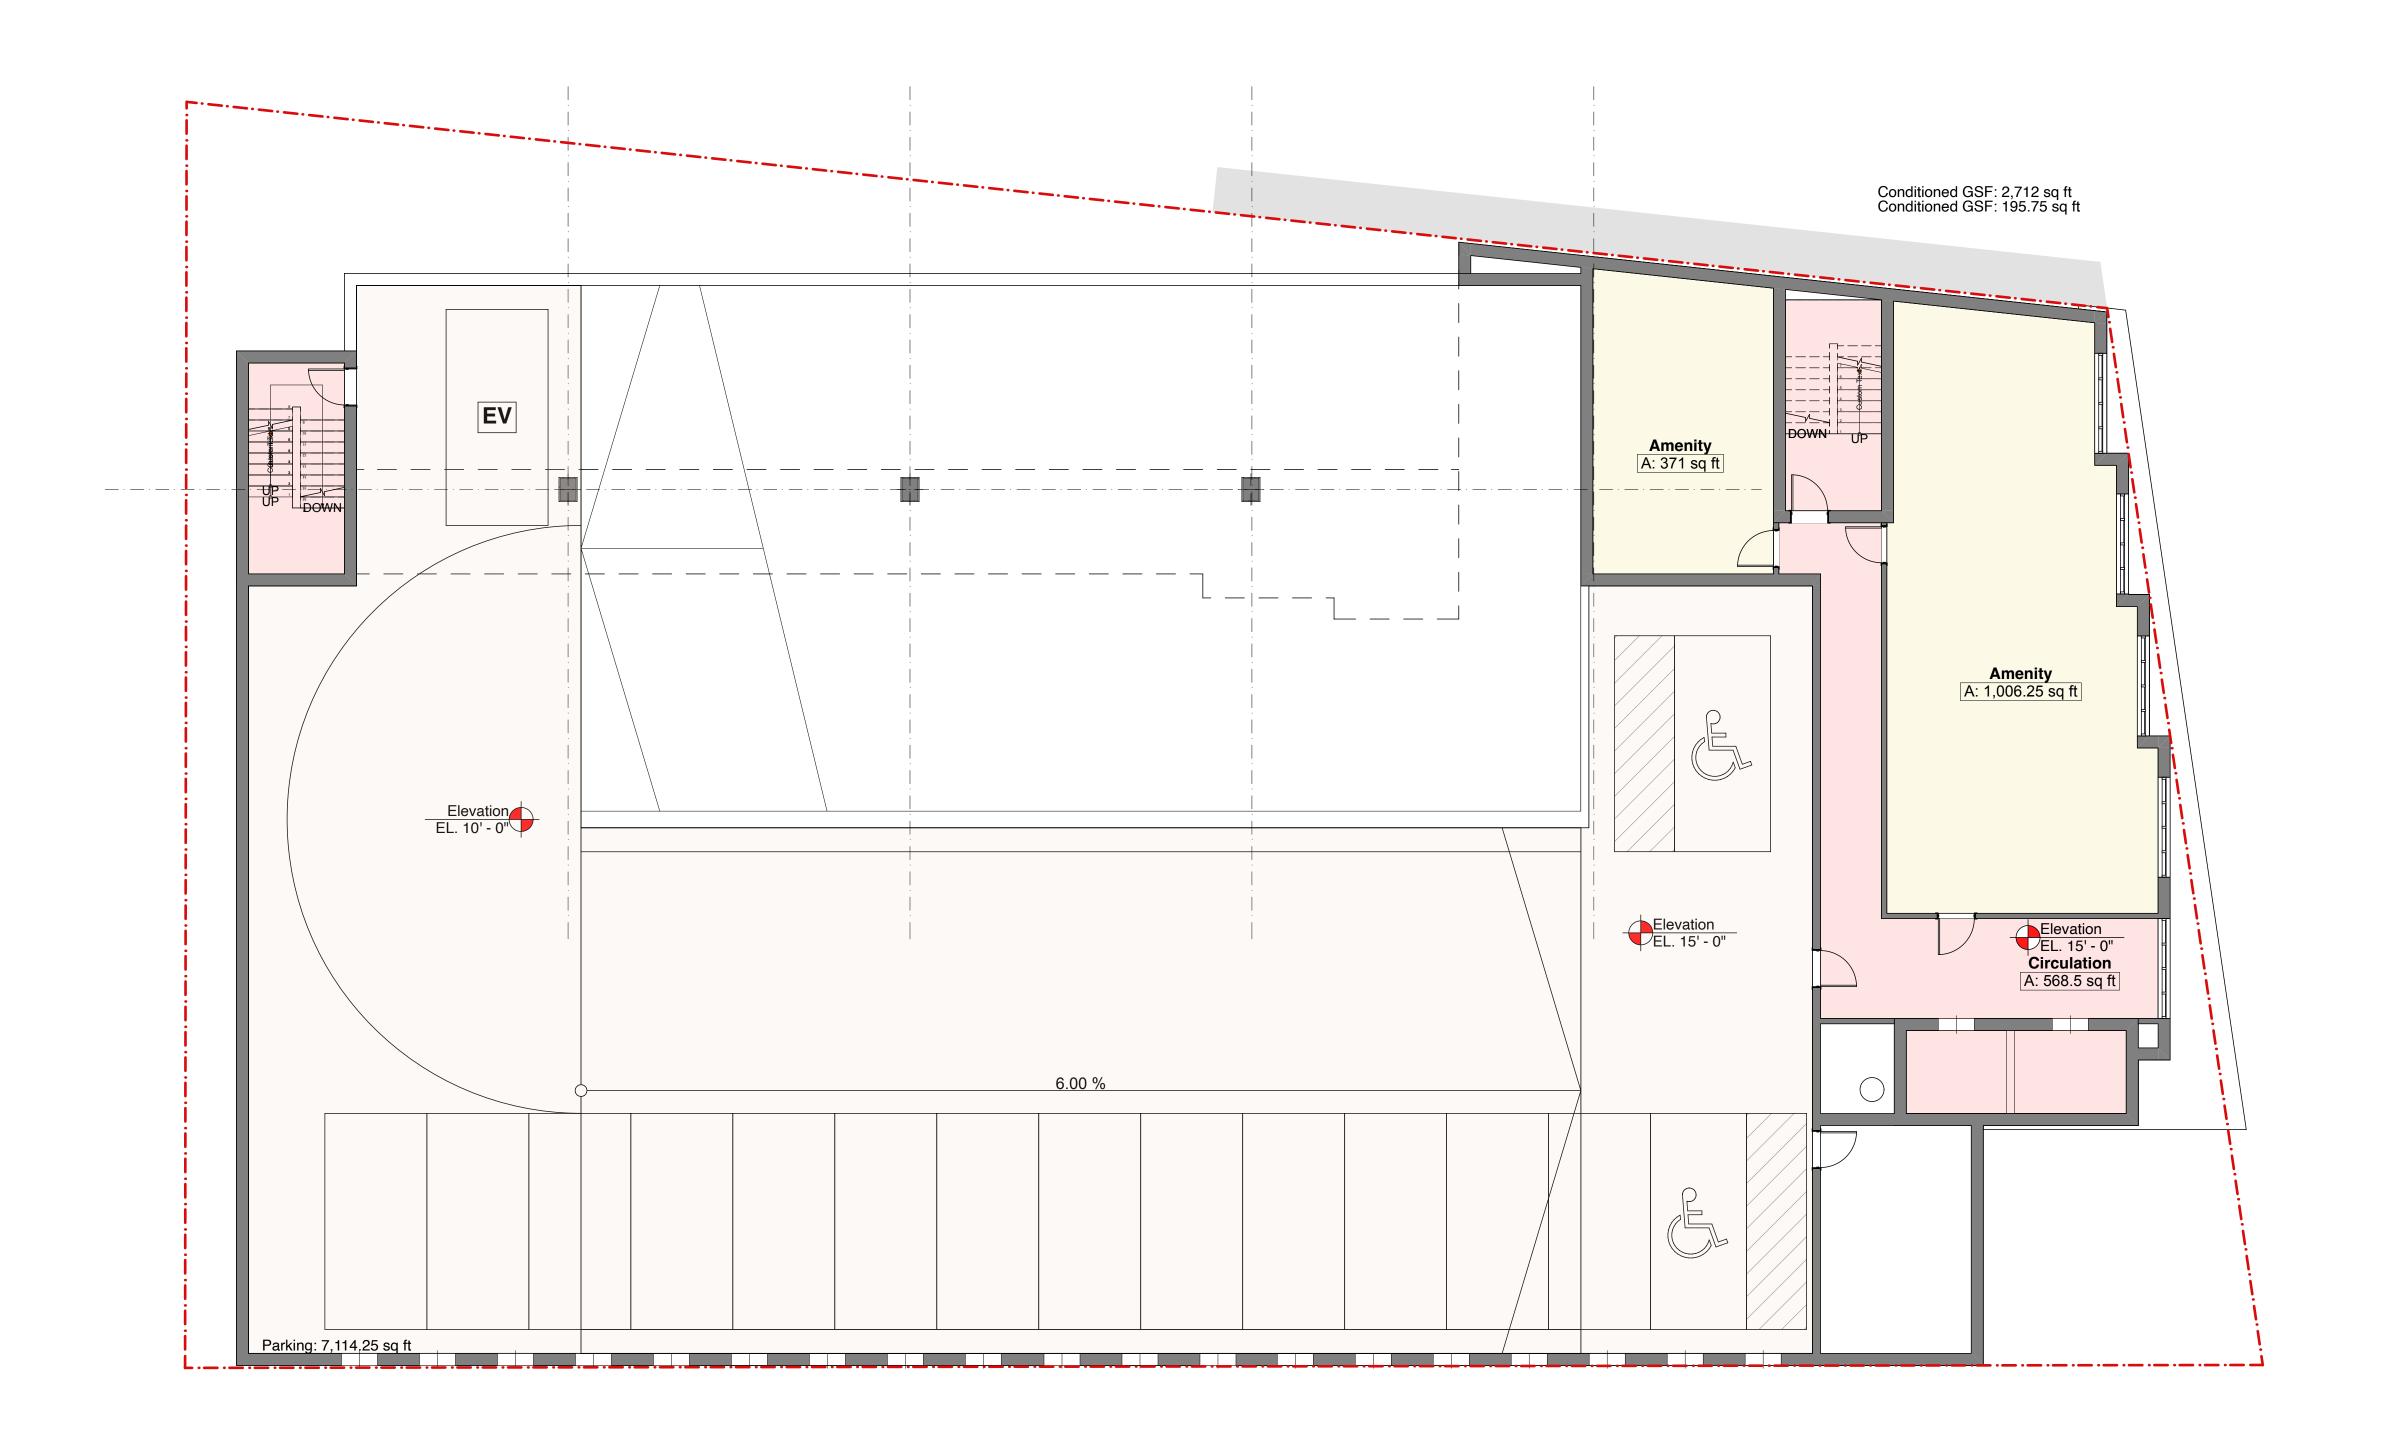

## Second Floor

| M<br>W |   |   |   |   |  |
|--------|---|---|---|---|--|
| A      | R | C | Н | ī |  |
| Т      | E | C | T | S |  |

495-519 Pacific Street

495-519 Pacific Street Stamford, CT 06902

Second Floor Plan