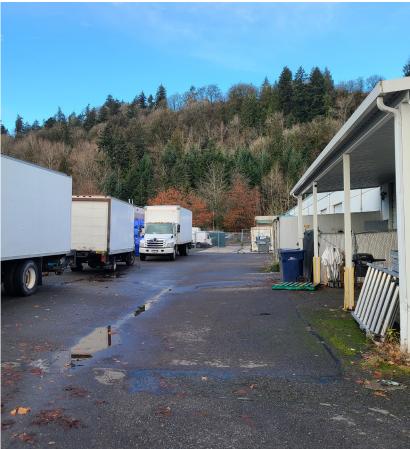

## Investment or Owner/User Opportunity

The BNWB Building is a 23,976 square foot industrial facility with approximately 16,000 SF of fenced yard area, located on a 1.60 acre parcel.

Centrally located off of the 15th St NW exit from SR 167, the building offers excellent access to SR 167, Hwy 18 and I-5. The property is ideally located on a corner parcel and provides heavy parking and outdoor storage.

### Property Overview 1530 22nd St NW, Auburn, WA

| TENANT                                     | UNIT                                            | TOTAL SF | OFFICE SF | EXPIRATION |
|--------------------------------------------|-------------------------------------------------|----------|-----------|------------|
| AT Productions, LLC                        | 105                                             | 2,990    | 50        | 4/30/2025  |
| All Pets Dog Training and<br>Pet Care, LLC | 103 &<br>104                                    | 5,980    | 3,050     | 1/31/2028  |
| All Pets Dog Training and<br>Pet Care, LLC | 102                                             | 2,990    | 730       | 1/31/2028  |
| Owner Occupied                             | 101                                             | 12,016   | 1,563     |            |
| TOTALS                                     |                                                 | 23,976   | 5,393     |            |
|                                            |                                                 |          |           |            |
| CLEAR HEIGHT                               | 18'                                             |          |           |            |
| LAND AREA                                  | 69,897 SF (1.60 acres)                          |          |           |            |
| PARCEL NO.                                 | 112104-9035                                     |          |           |            |
| YEAR BUILT                                 | 1986                                            |          |           |            |
| CONSTRUCTION TYPE                          | Concrete Tilt                                   |          |           |            |
| ZONING                                     | M-1                                             |          |           |            |
| LOADING                                    | 10 grade level doors                            |          |           |            |
| YARD AREA                                  | Approximately 16,000 SF fenced yard area        |          |           |            |
| PARKING                                    | 48 stalls (additional street parking available) |          |           |            |
| POWER                                      | Heavy power                                     |          |           |            |
| PRICING                                    | Call agent for sales price                      |          |           |            |