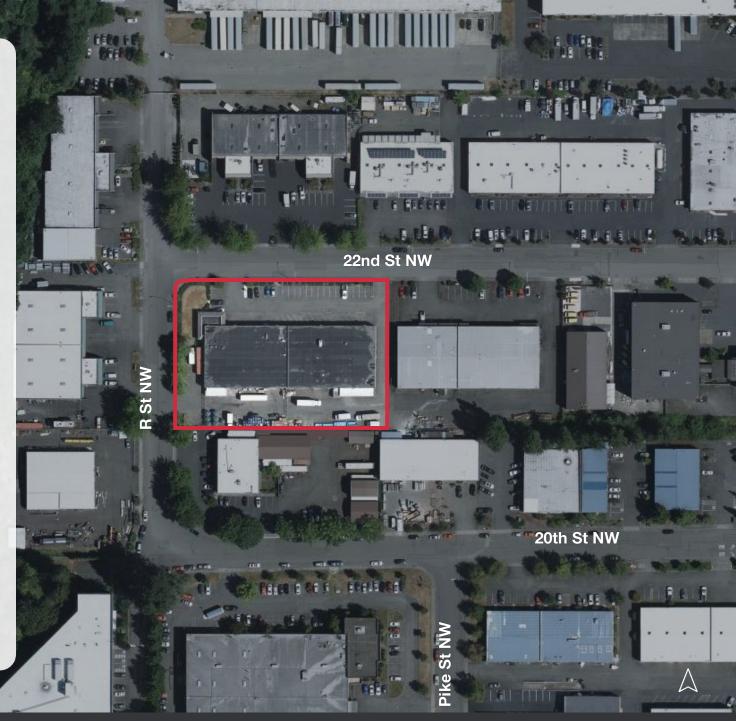

## Investment or Owner/User Opportunity

The BNWB Building is a 23,976 square foot industrial facility with approximately 16,000 SF of fenced yard area, located on a 1.60 acre parcel.

Centrally located off of the 15th St NW exit from SR 167, the building offers excellent access to SR 167, Hwy 18 and I-5. The property is ideally located on a corner parcel and provides heavy parking and outdoor storage.

### Property Overview 1530 22nd St NW, Auburn, WA

| TENANT                                     | UNIT                                            | TOTAL SF | OFFICE SF | EXPIRATION |
|--------------------------------------------|-------------------------------------------------|----------|-----------|------------|
| AT Productions, LLC                        | 105                                             | 2,990    | 50        | 4/30/2025  |
| All Pets Dog Training and<br>Pet Care, LLC | 103 &<br>104                                    | 5,980    | 3,050     | 1/31/2028  |
| All Pets Dog Training and<br>Pet Care, LLC | 102                                             | 2,990    | 730       | 1/31/2028  |
| Owner Occupied                             | 101                                             | 12,016   | 1,563     |            |
| TOTALS                                     |                                                 | 23,976   | 5,393     |            |
|                                            |                                                 |          |           |            |
| CLEAR HEIGHT                               | 18'                                             |          |           |            |
| LAND AREA                                  | 69,897 SF (1.60 acres)                          |          |           |            |
| PARCEL NO.                                 | 112104-9035                                     |          |           |            |
| YEAR BUILT                                 | 1986                                            |          |           |            |
| CONSTRUCTION TYPE                          | Concrete Tilt                                   |          |           |            |
| ZONING                                     | M-1                                             |          |           |            |
| LOADING                                    | 10 grade level doors                            |          |           |            |
| YARD AREA                                  | Approximately 16,000 SF fenced yard area        |          |           |            |
| PARKING                                    | 48 stalls (additional street parking available) |          |           |            |
| POWER                                      | Heavy power                                     |          |           |            |
| PRICING                                    | Call agent for sales price                      |          |           |            |