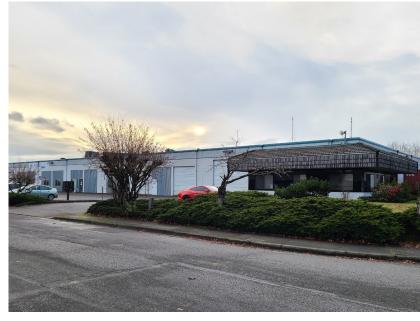

## Investment or Owner/User Opportunity

The BNWB Building is a 23,976 square foot industrial facility with approximately 16,000 SF of fenced yard area, located on a 1.60 acre parcel.

Centrally located off of the 15th St NW exit from SR 167, the building offers excellent access to SR 167, Hwy 18 and I-5. The property is ideally located on a corner parcel and provides heavy parking and outdoor storage.

Half of the building is currently occupied by the owner while the other half is occupied by two Tenants, giving the opportunity for an owner-user to occupy their own building with Tenants already in place or for an investor to lease half of the building at current market rates.