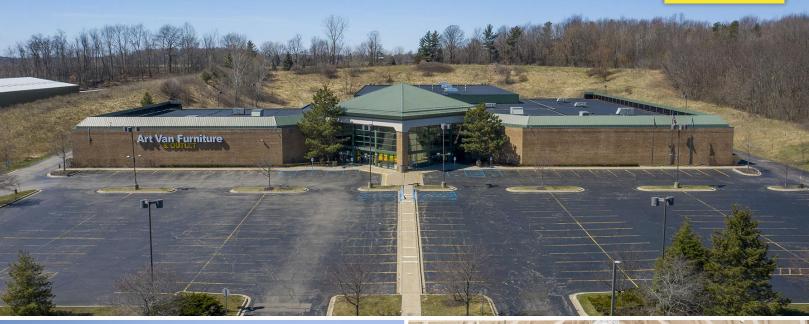

# **OVER 21 ACRES & FORMER ART VAN AVAILABLE**

7 ALPINE AVE NW | COMSTOCK PARK, MI

### PROPERTY FEATURES

- 111,242 available square feet (including mezzanine)
- Situated on 21.85 acres Parcels can be split subject to owner approval
- Zoned C-PUD
- 219 parking spaces
- Prime real estate on Alpine Avenue for redevelopment or as-is use
- Site is less than one minute from Wal-Mart, Sam's Club, Best Buy and more
- Great potential for storage redevelopment, housing, mix-use, big box retailer or many other opportunities