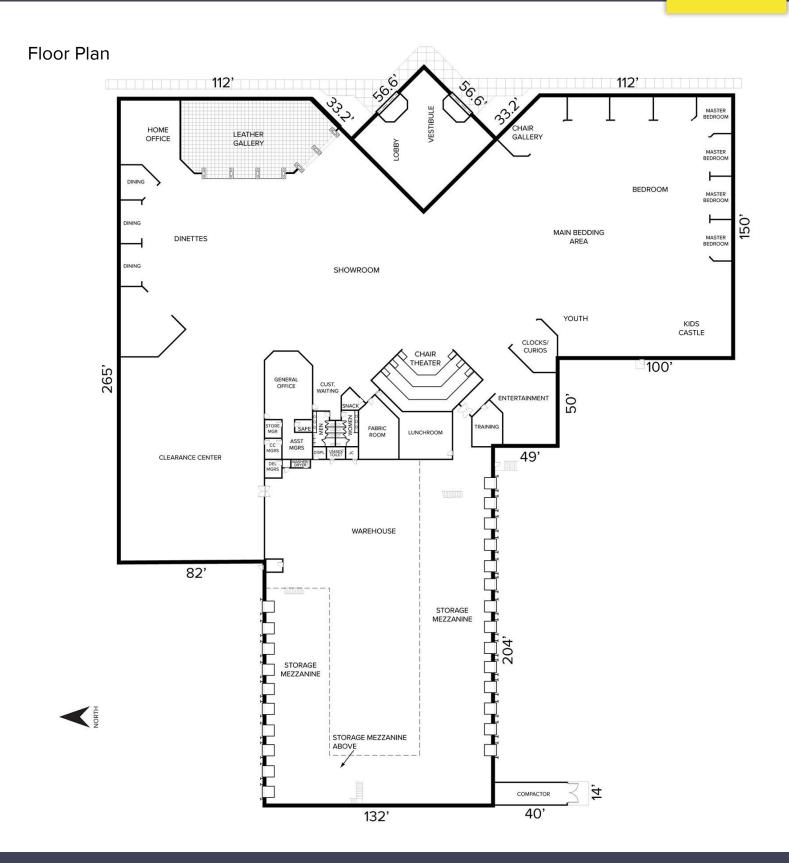

### PROPERTY FEATURES

- 111,242 available square feet (including mezzanine)
- Situated on 21.85 acres Parcels can be split subject to owner approval
- Zoned C-PUD
- 219 parking spaces
- Prime real estate on Alpine Avenue for redevelopment or as-is use
- Site is less than one minute from Wal-Mart, Sam's Club, Best Buy and more
- Great potential for storage redevelopment, housing, mix-use, big box retailer or many other opportunities

For Sale or Lease

111,242 **Square Feet AVAILABLE** 

For more information, please contact:

**JOE RIZQALLAH** (616) 822 6310

**PETER CACHEY** (616) 259 6386 jrizqallah@signatureassociates.com pcachey@signatureassociates.com