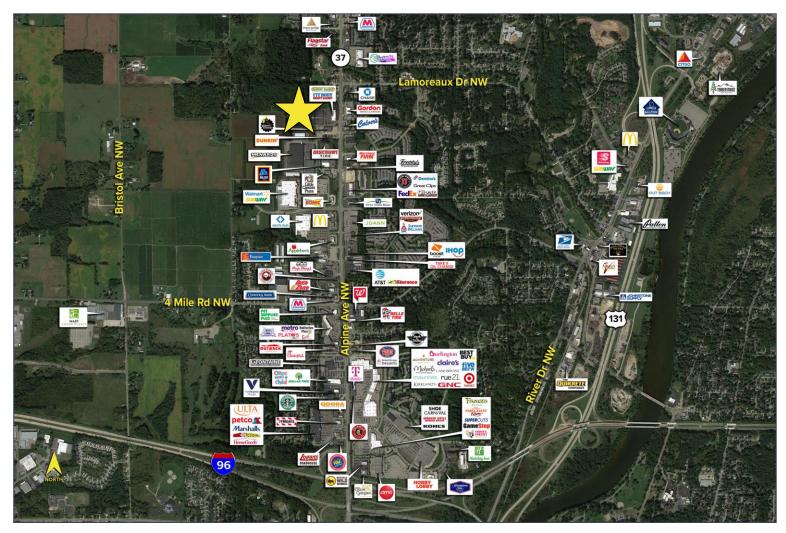

For Sale or Lease

111,242 **Square Feet AVAILABLE** 

| DEMOGRAPHICS |            |                |
|--------------|------------|----------------|
|              | POPULATION | MED. HH INCOME |
| 1 MILE       | 9,224      | \$61,437       |
| 3 MILE       | 27,900     | \$73,294       |
| 5 MILE       | 116,650    | \$74,208       |

| TRAFFIC COUNTS (TWO-WAY) |                            |  |
|--------------------------|----------------------------|--|
| 30,455                   | M-37 N. of 4 Mile 2-Way    |  |
| 6,383                    | Lamoreaux E. of M-37 2-Way |  |
| 38,377                   | M-37 S. of 4 Mile 2-Way    |  |
| 25,483                   | M-37 S. of 6 Mile 2-Way    |  |