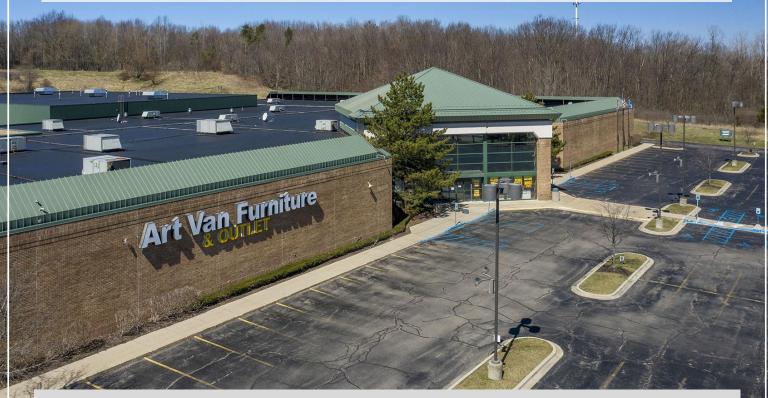

# **OVER 21 ACRES & FORMER ART VAN AVAILABLE**

7 ALPINE AVE NW | COMSTOCK PARK, MI

### PROPERTY FEATURES

- 111,242 available square feet (including mezzanine)
- Situated on 21.85 acres Parcels can be split subject to owner approval
- Zoned C-PUD
- 219 parking spaces
- Prime real estate on Alpine Avenue for redevelopment or as-is use
- Site is less than one minute from Wal-Mart, Sam's Club, Best Buy and more
- Great potential for storage redevelopment, housing, mix-use, big box retailer or many other opportunities