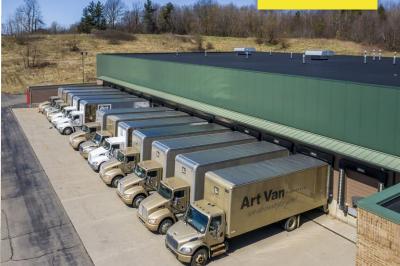

# **OVER 21 ACRES & FORMER ART VAN AVAILABLE**

7 ALPINE AVE NW | COMSTOCK PARK, MI

### PROPERTY FEATURES

- 111,242 available square feet (including mezzanine)
- Situated on 21.85 acres Parcels can be split subject to owner approval
- Zoned C-PUD
- 219 parking spaces
- Prime real estate on Alpine Avenue for redevelopment or as-is use
- Site is less than one minute from Wal-Mart, Sam's Club, Best Buy and more
- Great potential for storage redevelopment, housing, mix-use, big box retailer or many other opportunities