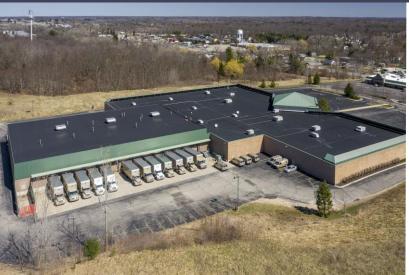

# **OVER 21 ACRES & FORMER ART VAN AVAILABLE**

7 ALPINE AVE NW | COMSTOCK PARK, MI

### PROPERTY FEATURES

- 111,242 available square feet (including mezzanine)
- Situated on 21.85 acres Parcels can be split subject to owner approval
- Zoned C-PUD
- 219 parking spaces
- Prime real estate on Alpine Avenue for redevelopment or as-is use
- Site is less than one minute from Wal-Mart, Sam's Club, Best Buy and more
- Great potential for storage redevelopment, housing, mix-use, big box retailer or many other opportunities