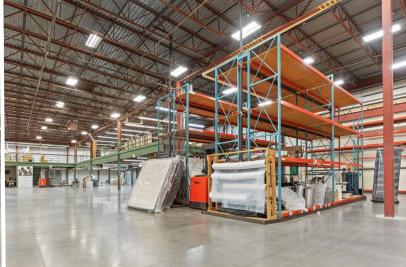

### PROPERTY FEATURES

- 111,242 available square feet (including mezzanine)
- Situated on 21.85 acres Parcels can be split subject to owner approval
- Zoned C-PUD
- 219 parking spaces
- Prime real estate on Alpine Avenue for redevelopment or as-is use
- Site is less than one minute from Wal-Mart, Sam's Club, Best Buy and more
- Great potential for storage redevelopment, housing, mix-use, big box retailer or many other opportunities