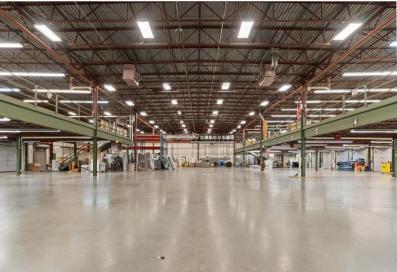

### PROPERTY FEATURES

- 111,242 available square feet (including mezzanine)
- Situated on 21.85 acres Parcels can be split subject to owner approval
- Zoned C-PUD
- 219 parking spaces
- Prime real estate on Alpine Avenue for redevelopment or as-is use
- Site is less than one minute from Wal-Mart, Sam's Club, Best Buy and more
- Great potential for storage redevelopment, housing, mix-use, big box retailer or many other opportunities