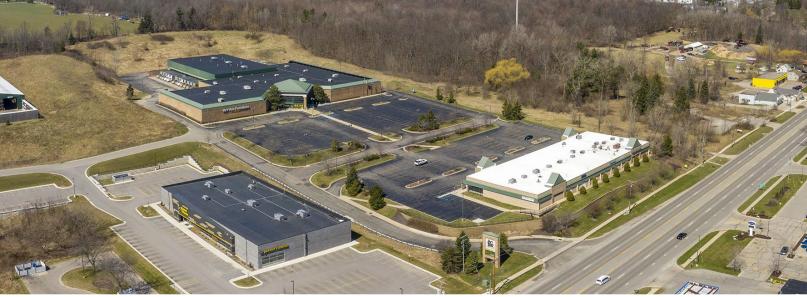

# **OVER 21 ACRES & FORMER ART VAN AVAILABLE**

7 ALPINE AVE NW | COMSTOCK PARK, MI

### PROPERTY FEATURES

- 111,242 available square feet (including mezzanine)
- Situated on 21.85 acres Parcels can be split subject to owner approval
- Zoned C-PUD
- 219 parking spaces
- Prime real estate on Alpine Avenue for redevelopment or as-is use
- Site is less than one minute from Wal-Mart, Sam's Club, Best Buy and more
- Great potential for storage redevelopment, housing, mix-use, big box retailer or many other opportunities