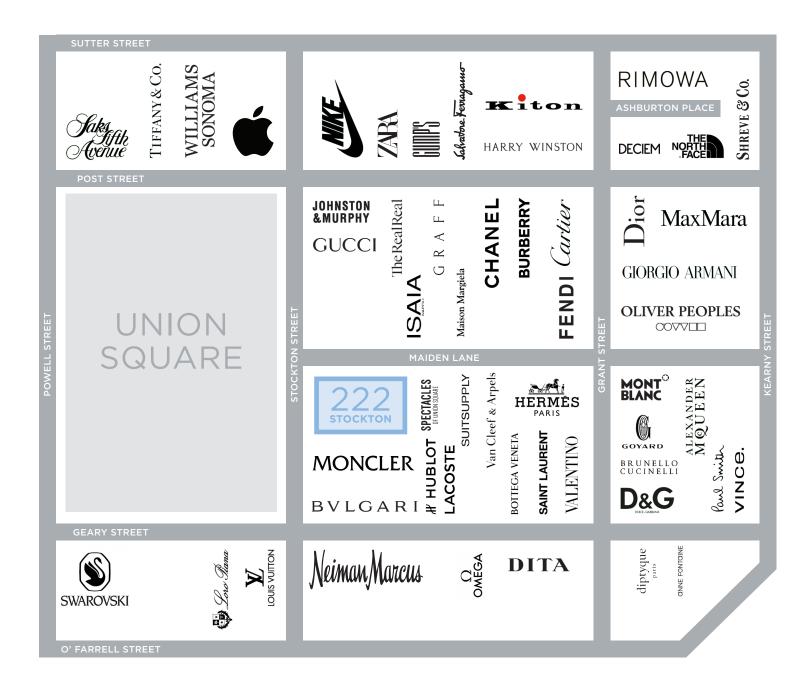

.... Features .....

- 2,600 SF on ground
  - 1,690 SF Lower Level
  - Prominent corner located on Union
    - Square at the intersection of Maiden
    - Lane and Stockton Street
  - Over 100 feet of wraparound store
    - frontage
  - High volume foot traffic
  - Recent full renovation
  - Customer parking nearby
  - Elite neighbors including Gucci, Moncler,
    - Bvlgari, Neiman Marcus, Loro Piana,
    - Louis Vuitton, Apple, and Chanel

floor

GROUND LEVEL

LOWER LEVEL

...... Our Neighbors

LOUIS VUITTON

NEIMAN MARCUS

VALENTINO

**BOTTEGA VENETA** 

APPLE

ACNE STUDIOS

DOLCE&GABBANA

**MAISON MARGIELA** 

GUCCI

MONCLER

**BRUNELLO CUCINELLI** 

...... Union Square