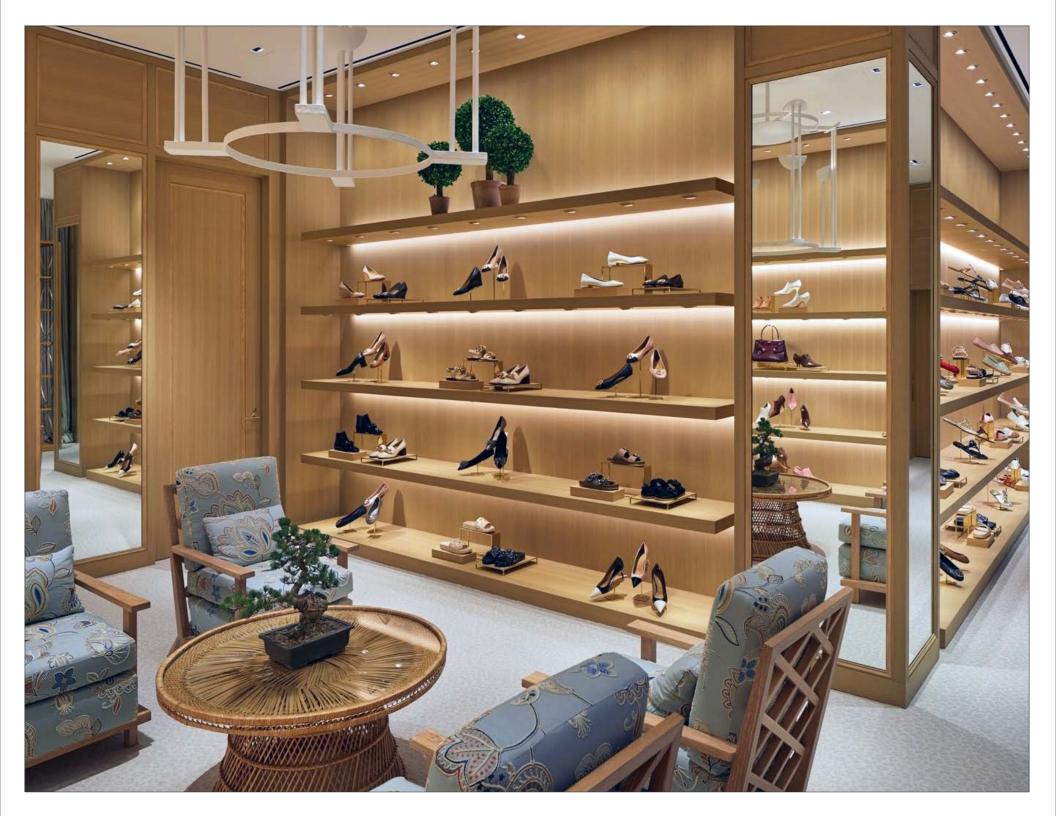

.... Features .....

- 2,600 SF on ground
  - 1,690 SF Lower Level
  - Prominent corner located on Union
    - Square at the intersection of Maiden
    - Lane and Stockton Street
  - Over 100 feet of wraparound store
    - frontage
  - High volume foot traffic
  - Recent full renovation
  - Customer parking nearby
  - Elite neighbors including Gucci, Moncler,
    - Bvlgari, Neiman Marcus, Loro Piana,
    - Louis Vuitton, Apple, and Chanel