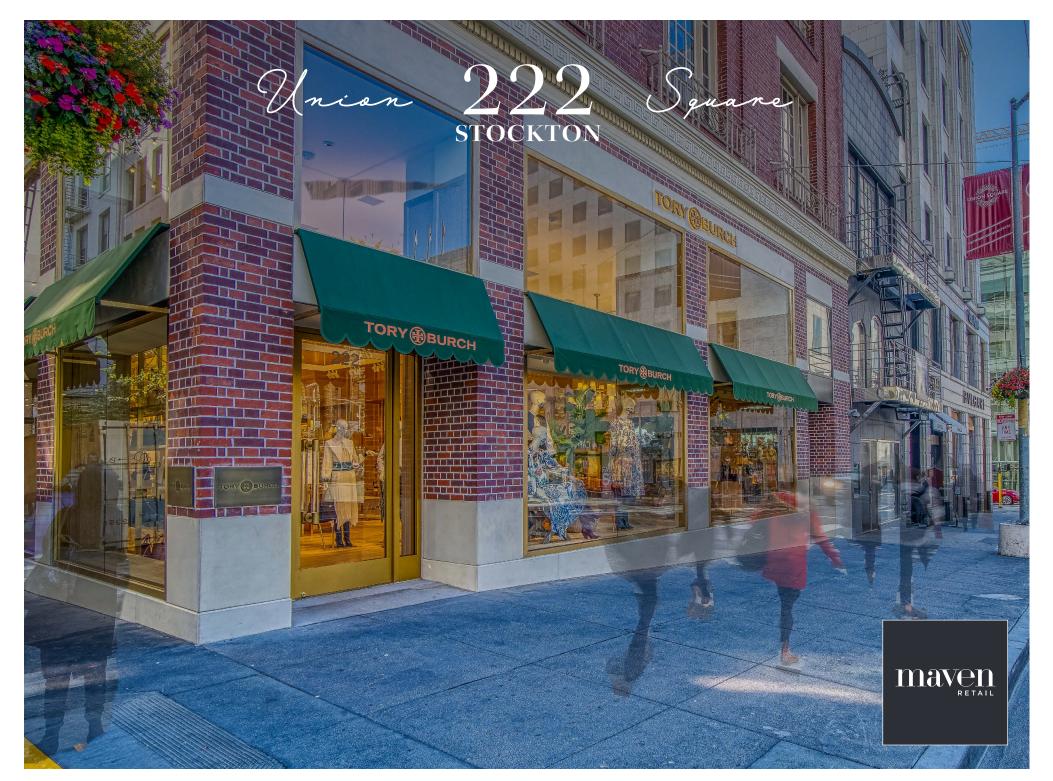

.... Features .....

- 2,600 SF on ground
  - 1,690 SF Lower Level
  - Prominent corner located on Union
    - Square at the intersection of Maiden
    - Lane and Stockton Street
  - Over 100 feet of wraparound store
    - frontage
  - High volume foot traffic
  - Recent full renovation
  - Customer parking nearby
  - Elite neighbors including Gucci, Moncler,
    - Bvlgari, Neiman Marcus, Loro Piana,
    - Louis Vuitton, Apple, and Chanel

222 Stockton Street is located on a bustling block in San Francisco's historic Union Square. The building is located on a street filled with trending shops and unique boutiques, many of them longtime destinations for Bay Area shoppers and tourists. This retail space also enjoys the proximity to major touristic landmarks such as the Powell St. Cable Car, Chinatown, and Union Square, as well as a multitude of nearby hotels and boarding accommodations. Several parking garages and public transportation are located nearby.