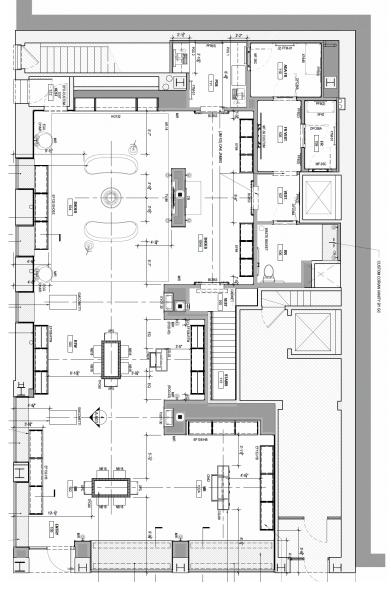

.... Features .....

- 2,600 SF on ground
  - 1,690 SF Lower Level
  - Prominent corner located on Union
    - Square at the intersection of Maiden
    - Lane and Stockton Street
  - Over 100 feet of wraparound store
    - frontage
  - High volume foot traffic
  - Recent full renovation
  - Customer parking nearby
  - Elite neighbors including Gucci, Moncler,
    - Bvlgari, Neiman Marcus, Loro Piana,
    - Louis Vuitton, Apple, and Chanel

floor

GROUND LEVEL

LOWER LEVEL

...... Our Neighbors

LOUIS VUITTON

NEIMAN MARCUS

VALENTINO

**BOTTEGA VENETA** 