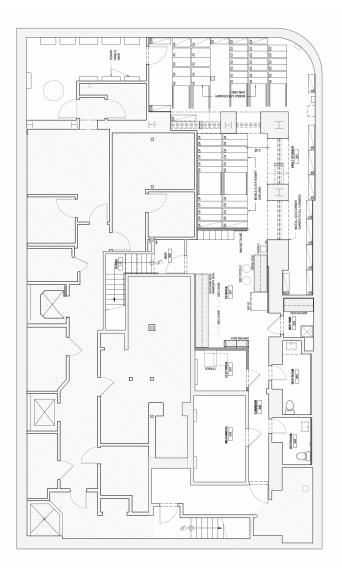

.... Features .....

- 2,600 SF on ground
  - 1,690 SF Lower Level
  - Prominent corner located on Union
    - Square at the intersection of Maiden
    - Lane and Stockton Street
  - Over 100 feet of wraparound store
    - frontage
  - High volume foot traffic
  - Recent full renovation
  - Customer parking nearby
  - Elite neighbors including Gucci, Moncler,
    - Bvlgari, Neiman Marcus, Loro Piana,
    - Louis Vuitton, Apple, and Chanel

floor

GROUND LEVEL

LOWER LEVEL

...... Our Neighbors

LOUIS VUITTON

NEIMAN MARCUS

VALENTINO

**BOTTEGA VENETA** 