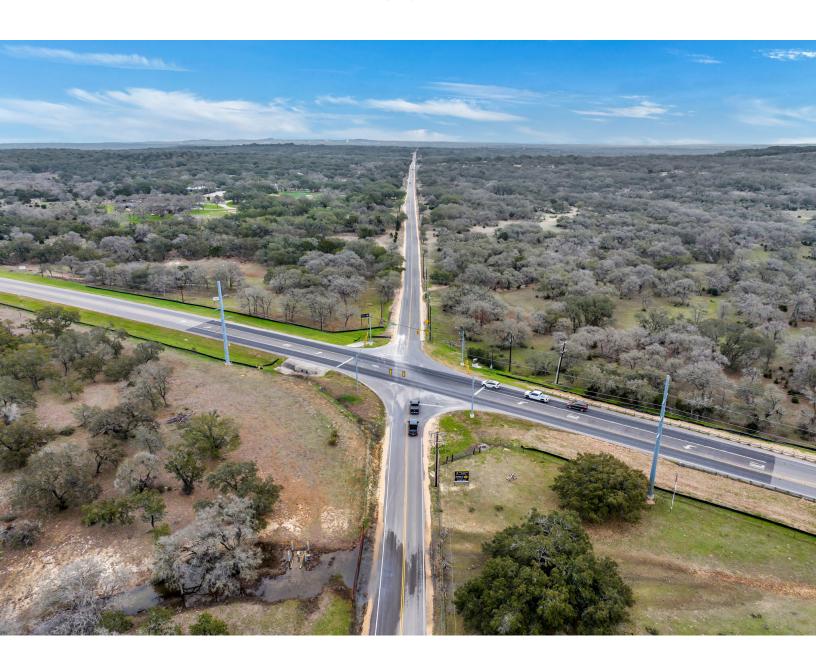

## GREAT LOCATION HARD CORNER SIGNALIZED LIGHT

Strong household and overall demographics within 1, 3, and 5 miles. This property is located at the intersection of 3351 (Ralph Fair Road) and Amman Road which includes signal light. Elevation change is 20 feet across property from east to west. Strong mixed use, residential future development, C-Store. Well and septic located on property with 3000 sq. ft. 3/3 and existing equine infrastructure. Strong household and overall demographics within 1,3 and 5 miles of this 39.08 land track. Proximity to city of Fair Oaks Ranch and Cordillera Ranch as well as other multiple SFD communities.