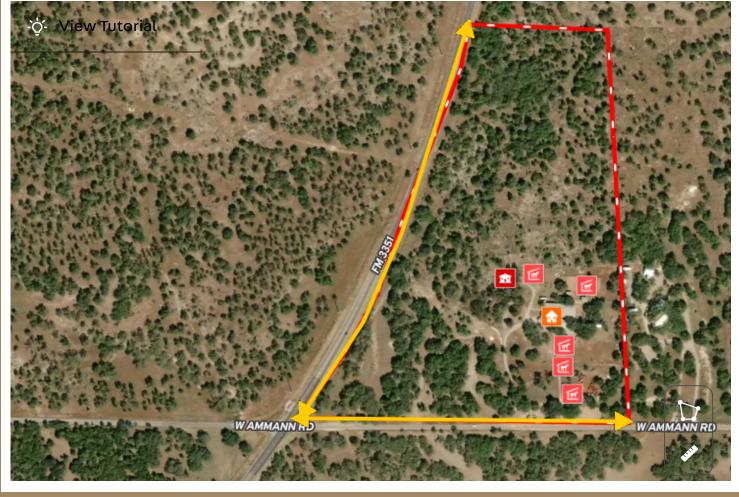

## GREAT LOCATION HARD CORNER SIGNALIZED LIGHT

Strong household and overall demographics within 1, 3, and 5 miles. This property is located at the intersection of 3351 (Ralph Fair Road) and Amman Road which includes signal light. Elevation change is 20 feet across property from east to west. Strong mixed use, residential future development, C-Store. Well and septic located on property with 3000 sq. ft. 3/3 and existing equine infrastructure. Strong household and overall demographics within 1,3 and 5 miles of this 39.08 land track. Proximity to city of Fair Oaks Ranch and Cordillera Ranch as well as other multiple SFD communities.