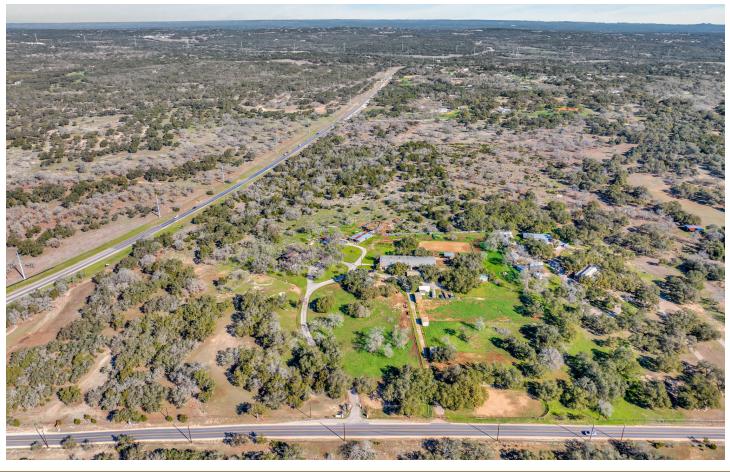

## GREAT LOCATION HARD CORNER SIGNALIZED LIGHT

Strong household and overall demographics within 1, 3, and 5 miles. This property is located at the intersection of 3351 (Ralph Fair Road) and Amman Road which includes signal light. Elevation change is 20 feet across property from east to west. Strong mixed use, residential future development, C-Store. Well and septic located on property with 3000 sq. ft. 3/3 and existing equine infrastructure. Strong household and overall demographics within 1,3 and 5 miles of this 39.08 land track. Proximity to city of Fair Oaks Ranch and Cordillera Ranch as well as other multiple SFD communities.