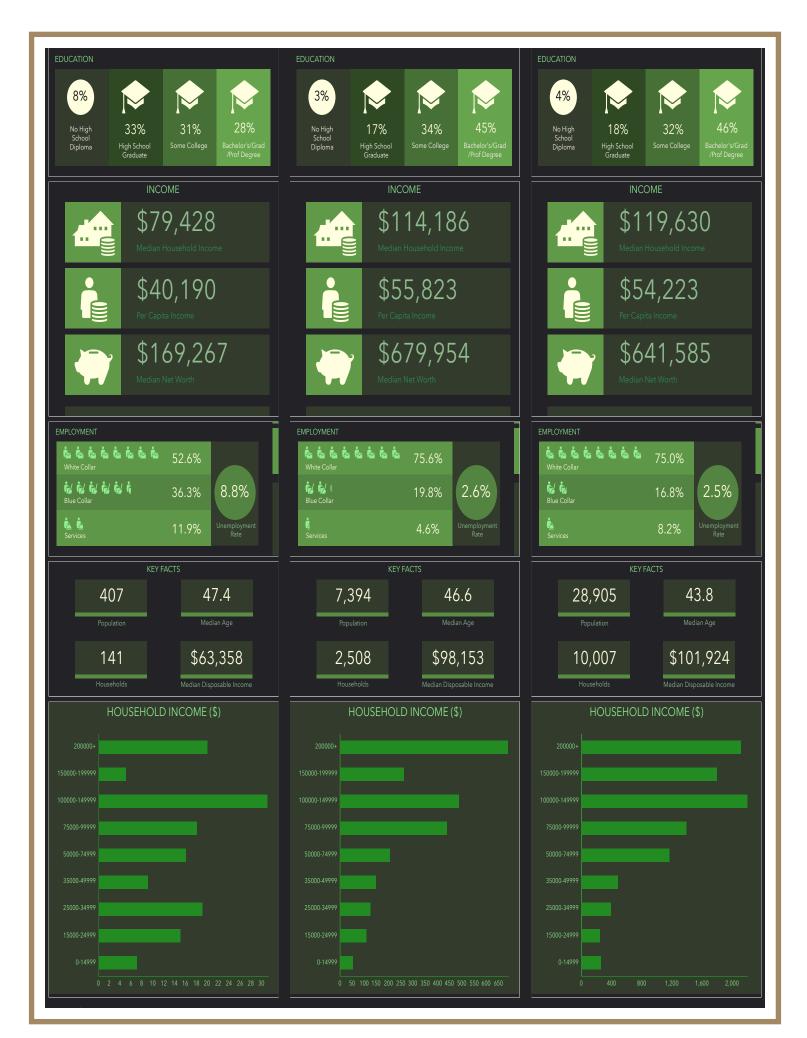

## GREAT LOCATION HARD CORNER SIGNALIZED LIGHT

Strong household and overall demographics within 1, 3, and 5 miles. This property is located at the intersection of 3351 (Ralph Fair Road) and Amman Road which includes signal light. Elevation change is 20 feet across property from east to west. Strong mixed use, residential future development, C-Store. Well and septic located on property with 3000 sq. ft. 3/3 and existing equine infrastructure. Strong household and overall demographics within 1,3 and 5 miles of this 39.08 land track. Proximity to city of Fair Oaks Ranch and Cordillera Ranch as well as other multiple SFD communities.