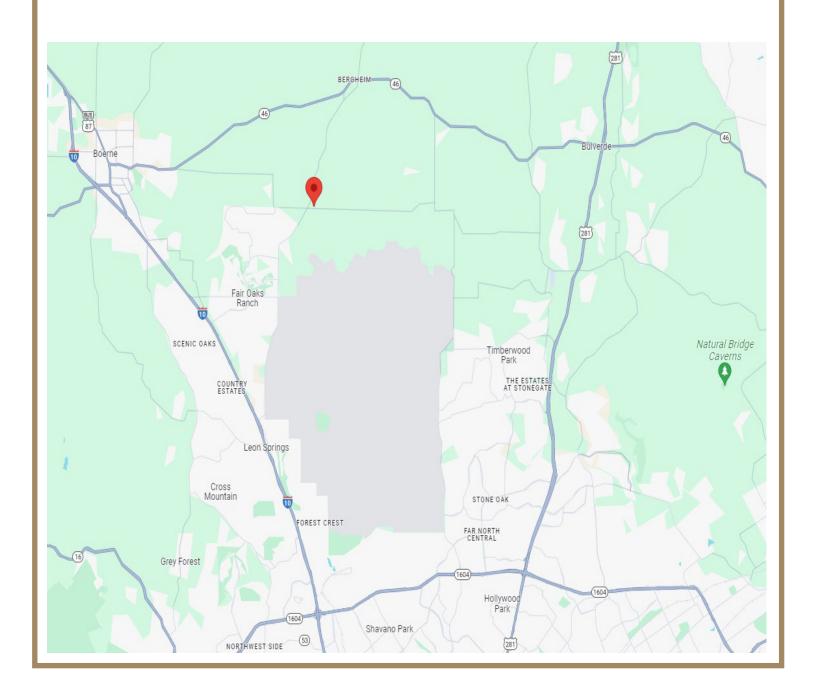

## GREAT LOCATION HARD CORNER SIGNALIZED LIGHT

Strong household and overall demographics within 1, 3, and 5 miles. This property is located at the intersection of 3351 (Ralph Fair Road) and Amman Road which includes signal light. Elevation change is 20 feet across property from east to west. Strong mixed use, residential future development, C-Store. Well and septic located on property with 3000 sq. ft. 3/3 and existing equine infrastructure. Strong household and overall demographics within 1,3 and 5 miles of this 39.08 land track. Proximity to city of Fair Oaks Ranch and Cordillera Ranch as well as other multiple SFD communities.