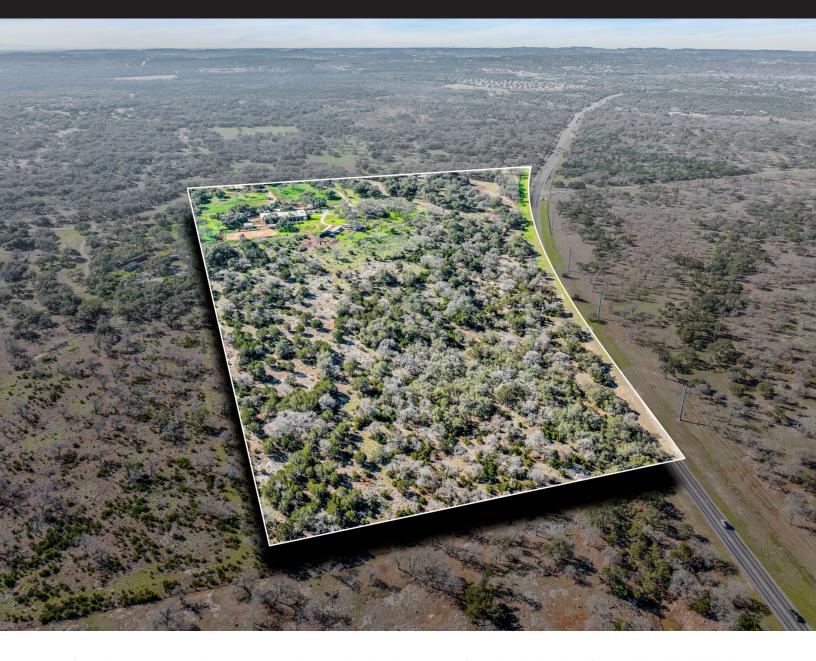

## GREAT LOCATION HARD CORNER SIGNALIZED LIGHT

Strong household and overall demographics within 1, 3, and 5 miles. This property is located at the intersection of 3351 (Ralph Fair Road) and Amman Road which includes signal light. Elevation change is 20 feet across property from east to west. Strong mixed use, residential future development, C-Store. Well and septic located on property with 3000 sq. ft. 3/3 and existing equine infrastructure. Strong household and overall demographics within 1,3 and 5 miles of this 39.08 land track. Proximity to city of Fair Oaks Ranch and Cordillera Ranch as well as other multiple SFD communities.