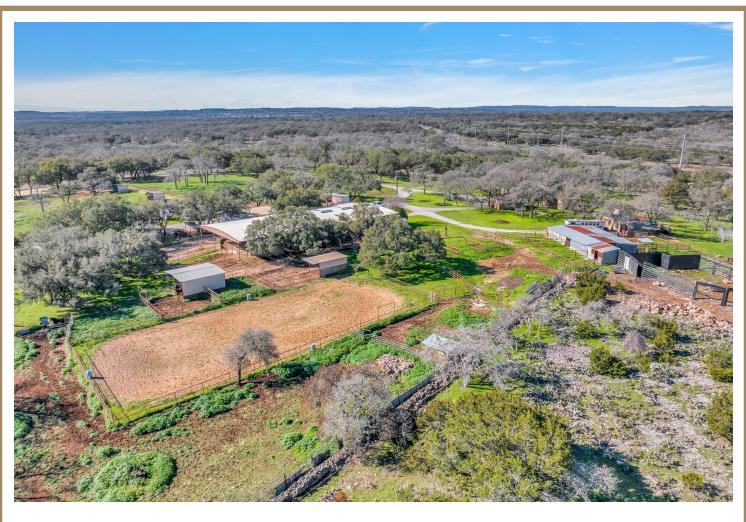

## GREAT LOCATION HARD CORNER SIGNALIZED LIGHT

Strong household and overall demographics within 1, 3, and 5 miles. This property is located at the intersection of 3351 (Ralph Fair Road) and Amman Road which includes signal light. Elevation change is 20 feet across property from east to west. Strong mixed use, residential future development, C-Store. Well and septic located on property with 3000 sq. ft. 3/3 and existing equine infrastructure. Strong household and overall demographics within 1,3 and 5 miles of this 39.08 land track. Proximity to city of Fair Oaks Ranch and Cordillera Ranch as well as other multiple SFD communities.