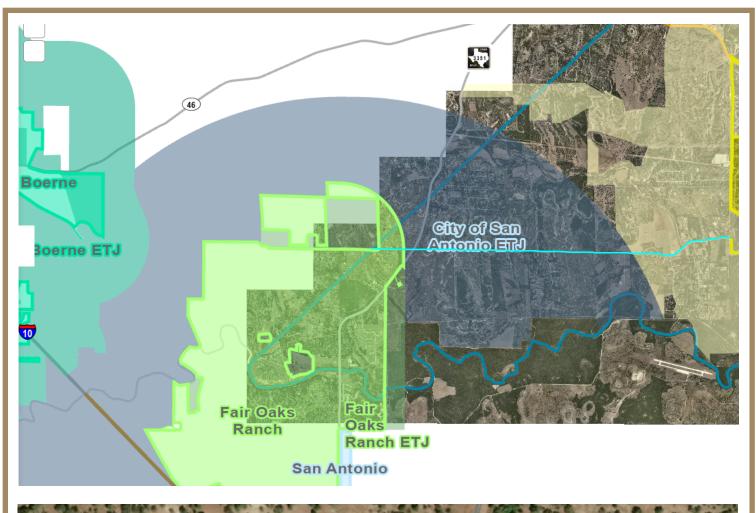

## GREAT LOCATION HARD CORNER SIGNALIZED LIGHT

Strong household and overall demographics within 1, 3, and 5 miles. This property is located at the intersection of 3351 (Ralph Fair Road) and Amman Road which includes signal light. Elevation change is 20 feet across property from east to west. Strong mixed use, residential future development, C-Store. Well and septic located on property with 3000 sq. ft. 3/3 and existing equine infrastructure. Strong household and overall demographics within 1,3 and 5 miles of this 39.08 land track. Proximity to city of Fair Oaks Ranch and Cordillera Ranch as well as other multiple SFD communities.