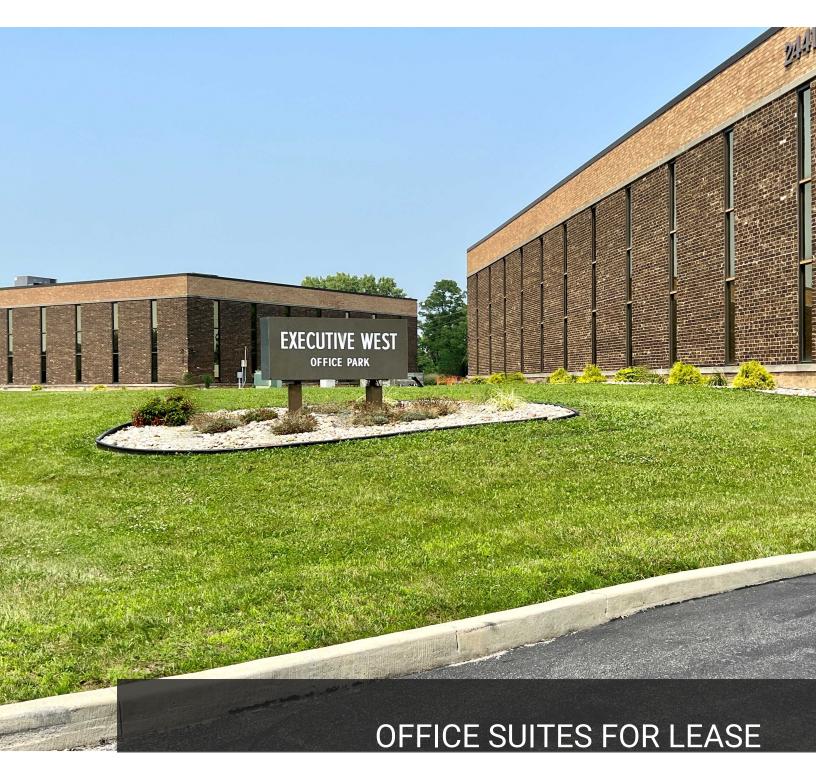

# OFFICE FOR LEASE SUMMARY

2441 PRODUCTION DRIVE

#### **OFFERING SUMMARY**

**BUILDING SF:** 24,920

**MONTHLY RENT** \$850- \$1025

**SF**: 641 - 768 SF

LOT SIZE: 2.23 Acres

RENOVATED: 2021

TERMS 1 Year, 2 Year, And Longer

#### PROPERTY OVERVIEW

Executive West Office Park offers renovated office suites in Park Fletcher. Quick leases and move-ins happen here. This location is minutes from downtown, the Indianapolis International Airport, as well as I-465, I-70 and I-74. Convenient operational base for logistics, delivery, security, services and sales. Free shared conference room access.