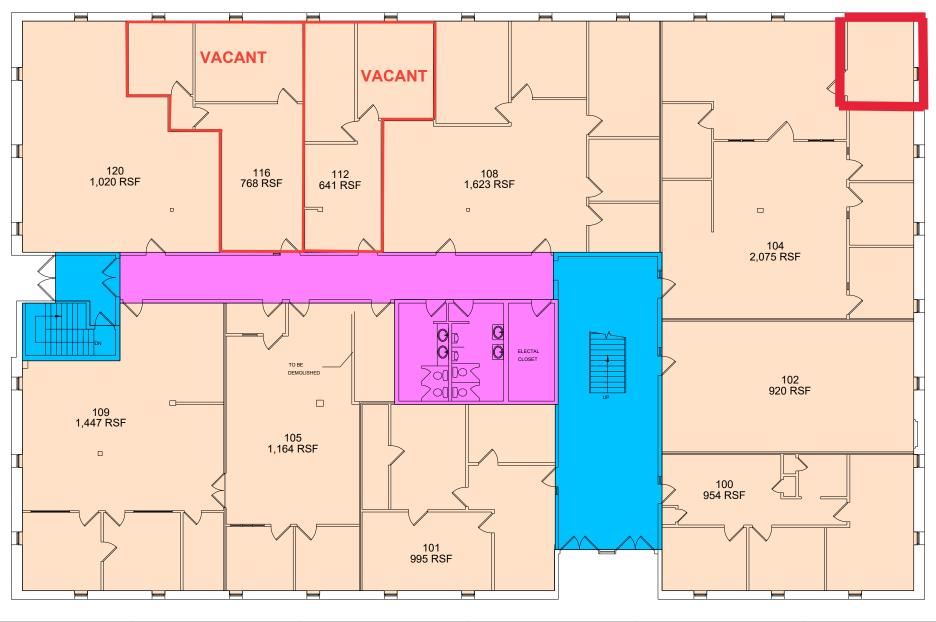

# **AVAILABLE OFFICE SUITES**

2441 PRODUCTION DRIVE

#### **AVAILABLE SPACES**

| Suite           | Size | Rate      | Use    | Available       |
|-----------------|------|-----------|--------|-----------------|
| 2441: Suite 112 | 641  | \$850/mo  | Office | August 01, 2024 |
| 2441: Suite 116 | 768  | \$1025/mo | Office | June 01, 2024   |