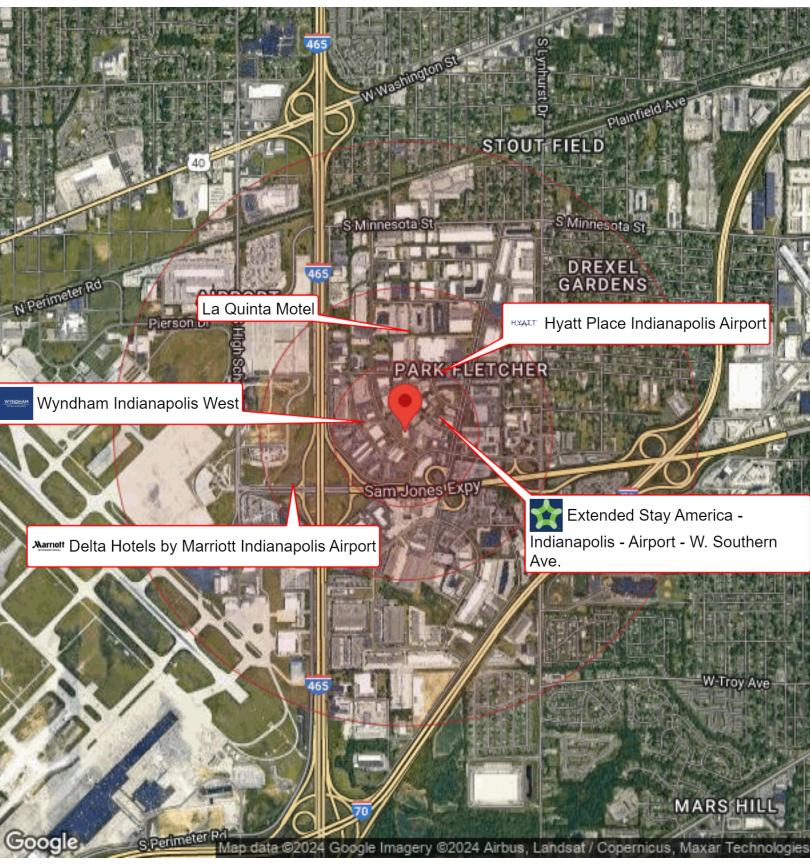

## **BUSINESS MAP**

2441 PRODUCTION DRIVE

# KW INDY METRO NORTHEAST 8555 N River Road, Ste 200 Indianapolis, IN 46240

Each Office Independently Owned and Operated