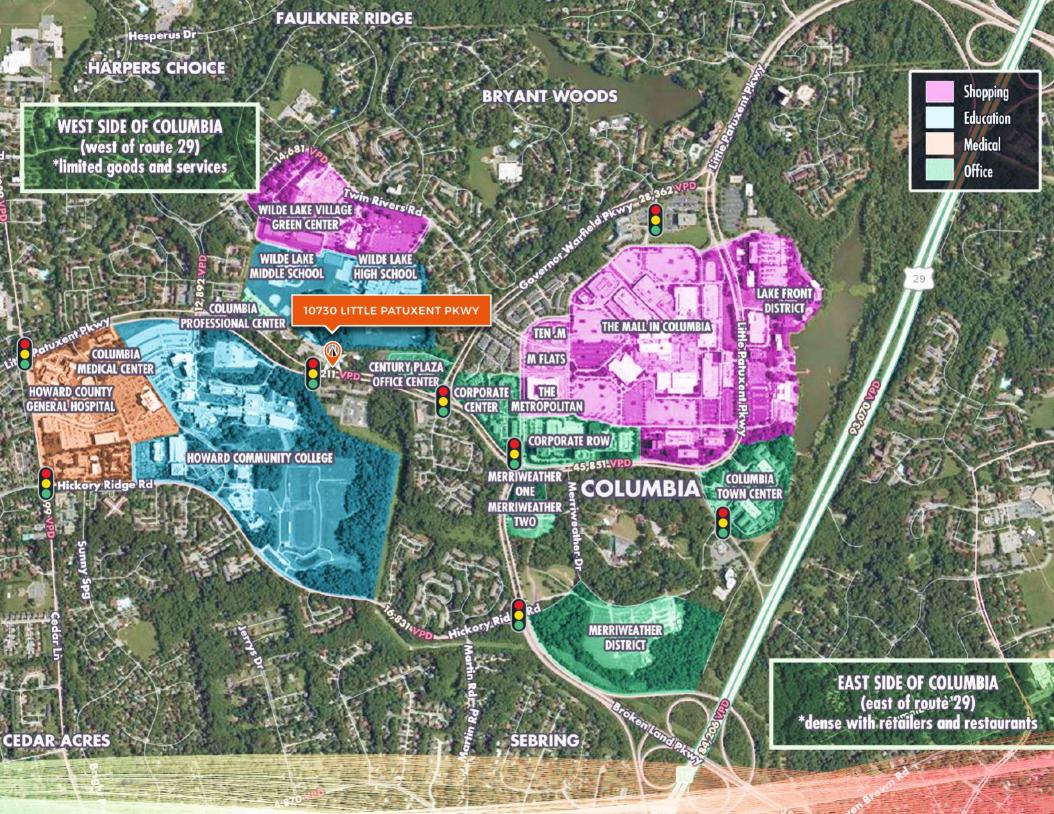

IN A 1/2 MILE OF HOWARD COMMUNITY COLLEGE WITH OVER 29,000 STUDENTS AND 1,409 EMPLOYEES.
- HOWARD GENERAL HOSPITAL WITH 1,800 EMPLOYEES AND 21,000 PATIENTS.
- COLUMBIA HAS CONSISTENTLY RANKED IN THE TOP 10 OF CNN MONEY'S BEST PLACES TO LIVE IN THE UNITED STATES.







## MAP

10730 LITTLE PATUXENT PARKWAY



# FOR SALE COLUMBIA, MD

# **EXISTING SITE PLAN**

10730 LITTLE PATUXENT PARKWAY





# SITE PLAN 10730 LITTLE PATUXENT PARKWAY





# LOCAL AERIAL 10730 LITTLE PATUXENT PARKWAY

CENTURY PLAZA OFFICE CENTER 10730 LITTLE PATUXENT PKWY LAW OFFICES OF MARC A. OMINSKY GATEWAY PIZZA AYA MONTESSORI SCHOOL HLON WEALTH ADVISORS ZIPS DRY CLEANERS DE L'ARRESTE BERT DE MARCH HOWARD COUNTY POLICE COMMUNITY OUTREACH HOWARD COUNTY POLICE COMMUNITY OUTREACH

# FOR SALE COLUMBIA, MD

# TRADE AREA





# FOR SALE COLUMBIA, MD

## **DEMOGRAPHICS**

10730 LITTLE PATUXENT PARKWAY



## **HOUSEHOLD INCOME**

**ENTERPRISING PROFESSIONALS** \$77,000

URBAN CHIC

\$98,000

SAVVY SUBURBANITES

\$104,000

PROFESSIONAL PRIDE

\$127,000

**CITY LIGHTS** 

\$60,000

## **MEDIAN NET WORTH**

ENTERPRISING PROFESSIONALS

\$78,000

URBAN CHIC

\$226.000

SAVVY SUBURBANITES

\$502.000

PROFESSIONAL PRIDE

\$540,000

CITY LIGHTS

\$64,000

## **MEDIAN HOME VALUE**

**ENTERPRISING PROFESSIONALS** 

\$295,000

**URBAN CHIC** 

\$465,000

SAVVY SUBURBANITES

\$311,000

PROFESSIONAL PRIDE

\$387,000

**CITY LIGHTS** 

\$323,000

## %33

#### **ENTERPRISING PROFESSIONALS**

These residents are well educated and climbing the ladder in STEM(science, technology, engineering and mathematics) occupations. They ch