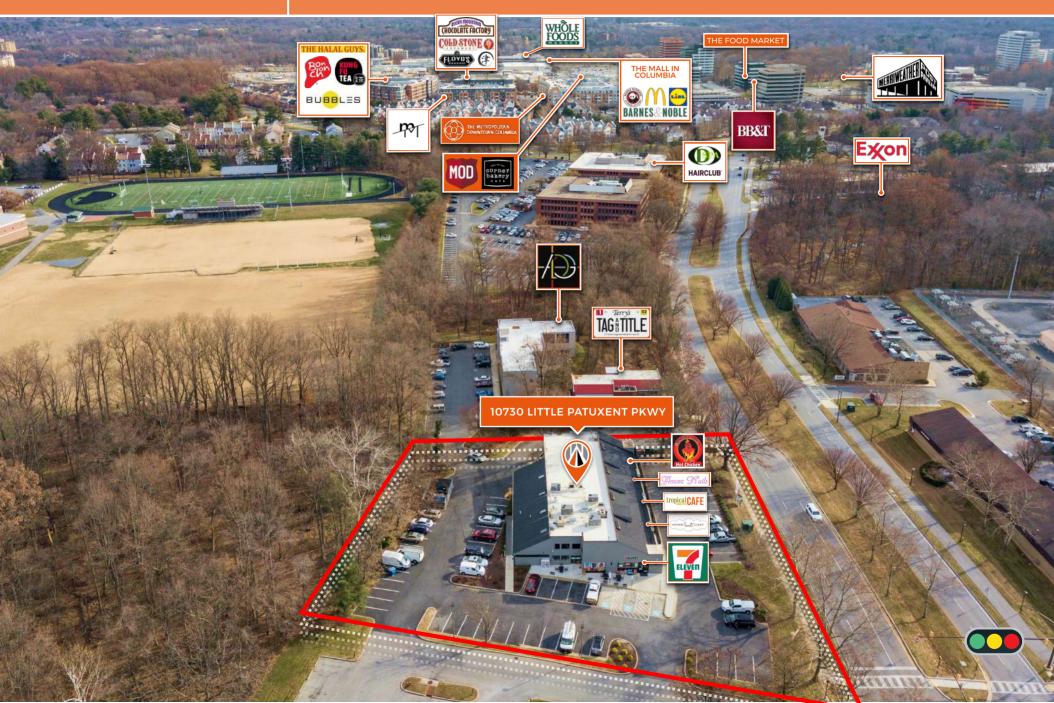

# LOCAL AERIAL 10730 LITTLE PATUXENT PARKWAY

CENTURY PLAZA OFFICE CENTER 10730 LITTLE PATUXENT PKWY LAW OFFICES OF MARC A. OMINSKY GATEWAY PIZZA AYA MONTESSORI SCHOOL HLON WEALTH ADVISORS ZIPS DRY CLEANERS DE L'ARRESTE BERT DE MARCH HOWARD COUNTY POLICE COMMUNITY OUTREACH HOWARD COUNTY POLICE COMMUNITY OUTREACH

# TRADE AREA