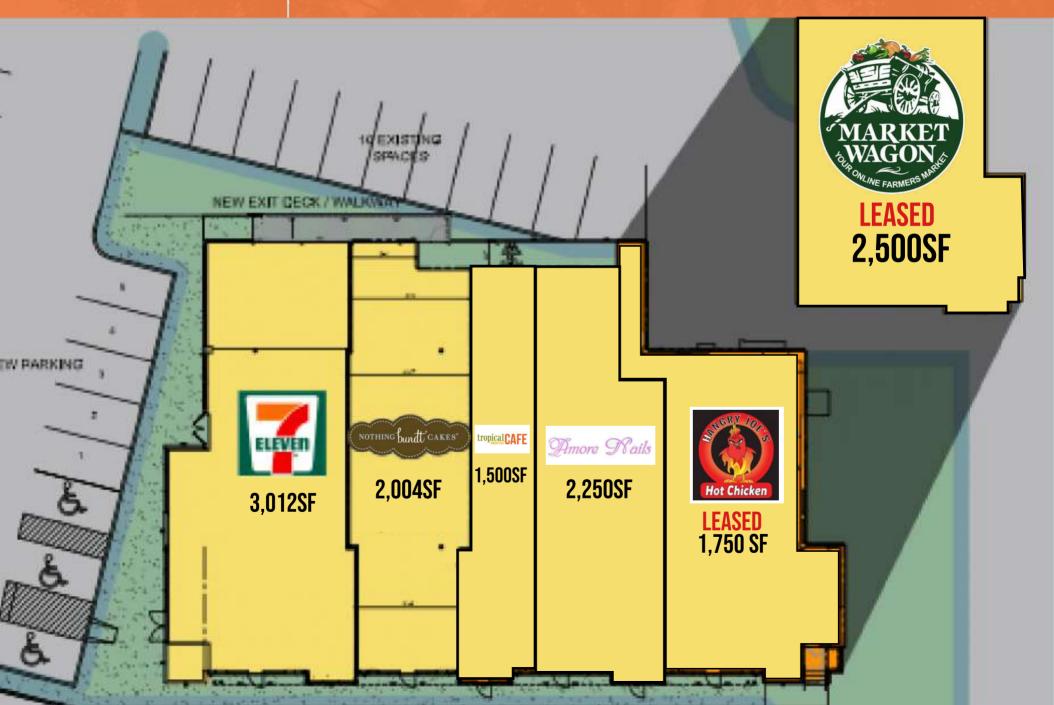

# SITE PLAN 10730 LITTLE PATUXENT PARKWAY

### **HIGHLIGHTS:**

- 2.500SF AVAILABLE FOR LEASE
- LOCATED NEAR THE MALL IN COLUMBIA ON LITTLE PATUXENT PKWY.
- OVER 32,000 ANNUAL WEEKDAY AT SIGNALIZED TRAFFIC.
- \$143,913 AVERAGE HOUSEHOLD INCOME WITHIN 3 MILES.
- WITHIN A 1/2 MILE OF HOWARD COMMUNITY COLLEGE WITH OVER 29,000 STUDENTS AND 1,409 EMPLOYEES.
- HOWARD GENERAL HOSPITAL WITH 1,800 EMPLOYEES AND 21,000 PATIENTS.
- COLUMBIA HAS CONSISTENTLY RANKED IN THE TOP 10 OF CNN MONEY'S BEST PLACES TO LIVE IN THE UNITED STATES.