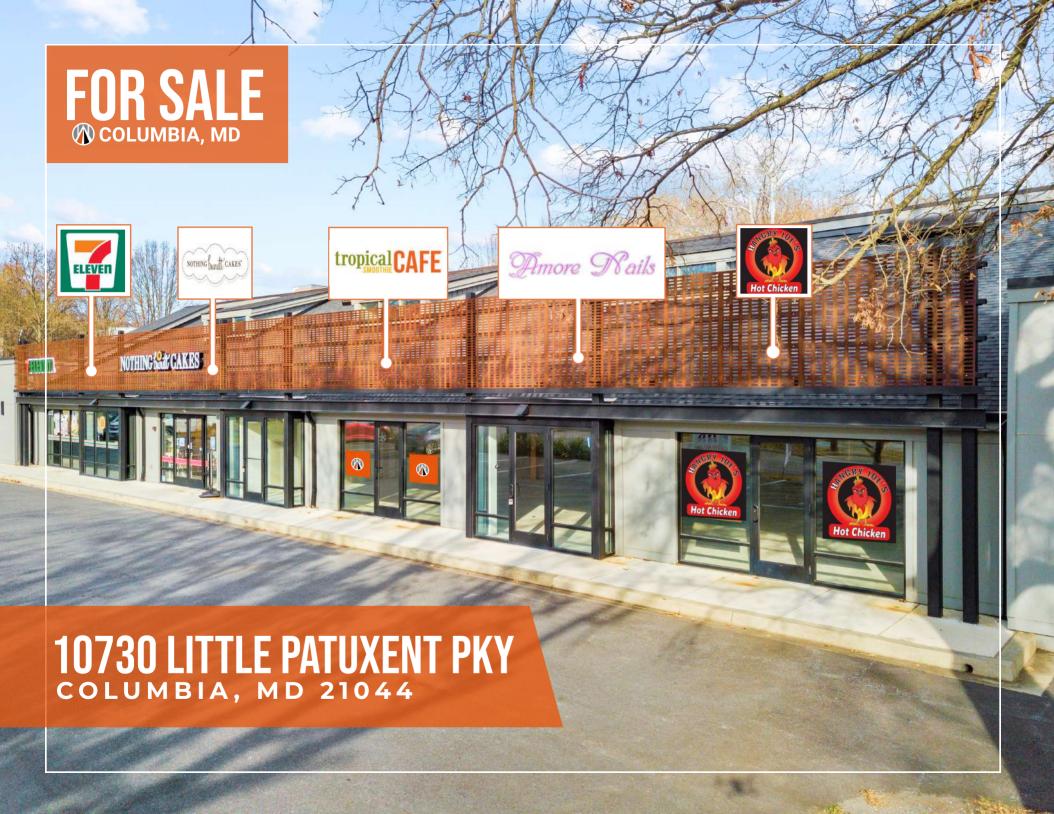

# FOR SALE COLUMBIA, MD

### **TENANTS:**

7-11, NOTHING BUNDT CAKES, TROPICAL SMOOTHIE, AMORE NAILS, HANGRY JOE'S HOT CHICKEN & MARKET WAGON.

## **LOCATION OVERVIEW**

10730 LITTLE PATUXENT PARKWAY