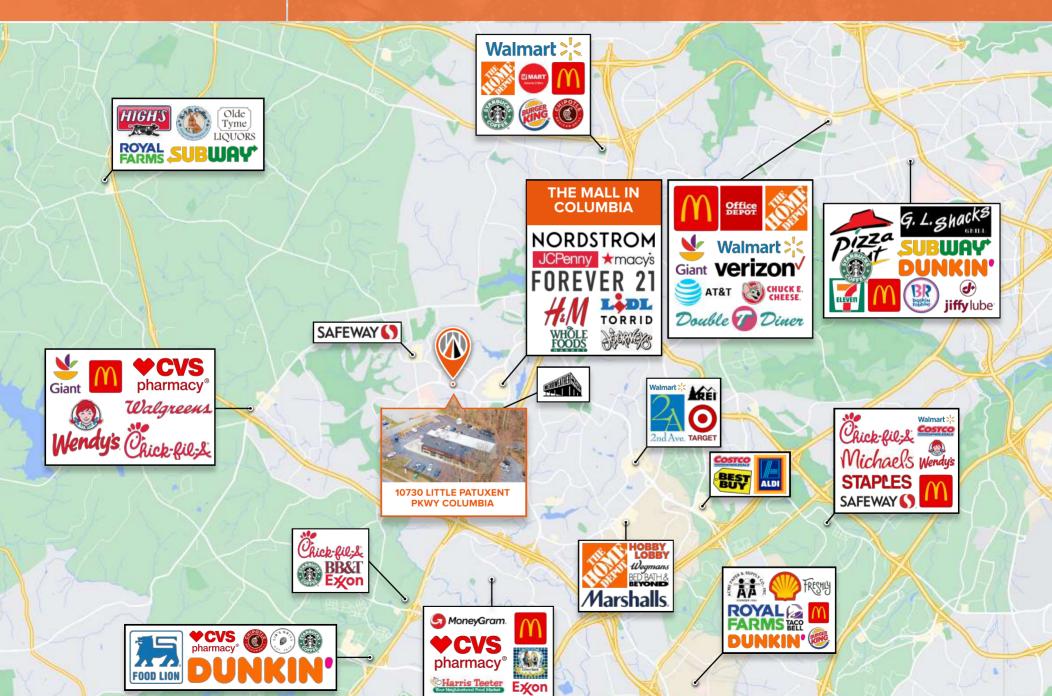

THIN A 1/2 MILE OF HOWARD COMMUNITY COLLEGE WITH OVER 29,000 STUDENTS AND 1,409 EMPLOYEES.
- HOWARD GENERAL HOSPITAL WITH 1,800 EMPLOYEES AND 21,000 PATIENTS.
- COLUMBIA HAS CONSISTENTLY RANKED IN THE TOP 10 OF CNN MONEY'S BEST PLACES TO LIVE IN THE UNITED STATES.







## MAP

10730 LITTLE PATUXENT PARKWAY



# FOR SALE COLUMBIA, MD

# **EXISTING SITE PLAN**

10730 LITTLE PATUXENT PARKWAY





# SITE PLAN 10730 LITTLE PATUXENT PARKWAY





# LOCAL AERIAL 10730 LITTLE PATUXENT PARKWAY

CENTURY PLAZA OFFICE CENTER 10730 LITTLE PATUXENT PKWY LAW OFFICES OF MARC A. OMINSKY GATEWAY PIZZA AYA MONTESSORI SCHOOL HLON WEALTH ADVISORS ZIPS DRY CLEANERS DE L'ARRESTE BERT DE MARCH HOWARD COUNTY POLICE COMMUNITY OUTREACH HOWARD COUNTY POLICE COMMUNITY OUTREACH

# FOR SALE COLUMBIA, MD

# TRADE AREA





# FOR SALE COLUMBIA, MD

## **DEMOGRAPHICS**

10730 LITTLE PATUXENT PARKWAY



## **HOUSEHOLD INCOME**

**ENTERPRISING PROFESSIONALS** \$77,000

URBAN CHIC

\$98,000

SAVVY SUBURBANITES

\$104,000

PROFESSIONAL PRIDE

\$127,000

**CITY LIGHTS** 

\$60,000

## **MEDIAN NET WORTH**

ENTERPRISING PROFESSIONALS

\$78,000

URBAN CHIC

\$226.000

SAVVY SUBURBANITES

\$502.000

PROFESSIONAL PRIDE

\$540,000

CITY LIGHTS

\$64,000

## **MEDIAN HOME VALUE**

**ENTERPRISING PROFESSIONALS** 

\$295,000

**URBAN CHIC** 

\$465,000

SAVVY SUBURBANITES

\$311,000

PROFESSIONAL PRIDE

\$387,000

**CITY LIGHTS** 

\$323,000

## %33

#### **ENTERPRISING PROFESSIONALS**

These residents are well educated and climbing the ladder in STEM(science, technology, engineering and mathematics) occupations. They