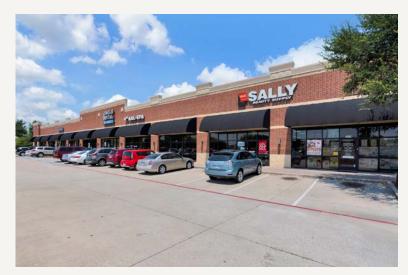

RTY FEATURES

- Located Adjacent to Walmart Superstore and Near Texas Health Harris Hospital
- Clean Aesthetics and Well Maintained Landscaping
- Ample Parking
- Professionally Managed
- 50,000 VPD around Center (Hulen & Oakmont)

## AVAILABLE SUITES

Suite 5804: 2,500 SF

LEASE RATE & STRUCTURE

### LOCATION OVERVIEW

The property is located in southwest Fort Worth off of South Hulen Street. The location provides quick access to the Chisholm Trail Parkway and I-20.

# TRAFFIC COUNTS

| Street Name                    | Vehicles Per Day |
|--------------------------------|------------------|
| S. Hulen St. & Oak Bend Trail: | 38,525 vpd       |
| Oakmont Blvd. & Gabbert Ct.:   | 21,189 vpd       |

# \$30.00/sf NNN

# 5850 S HULEN ST

RETAIL MAP







# 5850 S HULEN ST

# EXTERIOR PHOTOS















# LANCARTE

Relentlessly Pursuing What Matters

Ben Gehrke 612-306-5401 | bgehrke@lancartecre.com

Brittany Doyle 806-206-0290 | bdoyle@lancartecre.com