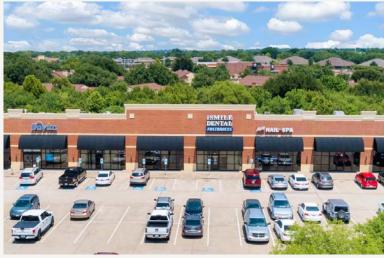

# PROPERTY FEATURES

- Located Adjacent to Walmart Superstore and Near Texas Health Harris Hospital
- Clean Aesthetics and Well Maintained Landscaping
- Ample Parking
- Professionally Managed
- 50,000 VPD around Center (Hulen & Oakmont)

## AVAILABLE SUITES

Suite 5804: 2,500 SF

LEASE RATE & STRUCTURE