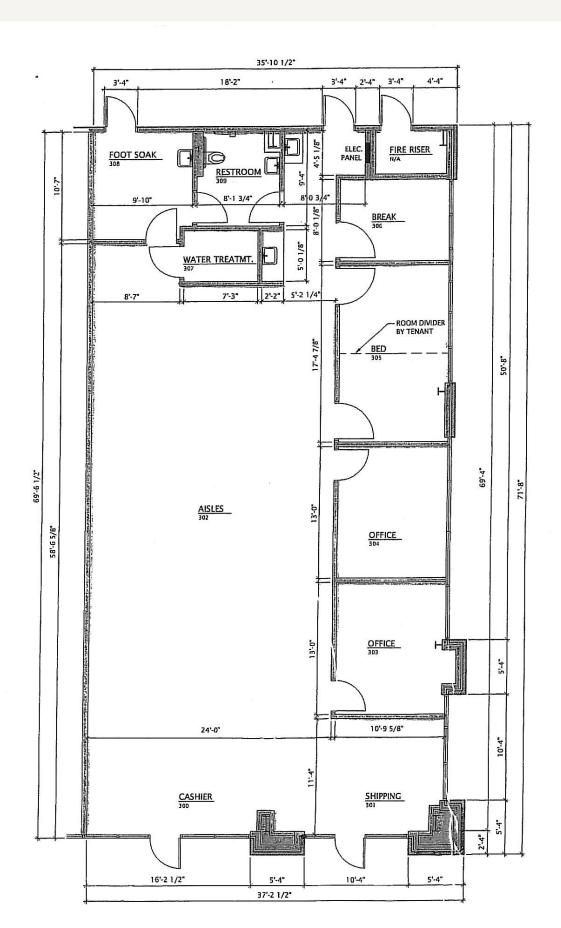

CarteCRE.com

5850 S HULEN ST



# PROPERTY FEATURES

- Located Adjacent to Walmart Superstore and Near Texas Health Harris Hospital
- Clean Aesthetics and Well Maintained Landscaping
- Ample Parking
- Professionally Managed
- 50,000 VPD around Center (Hulen & Oakmont)

## AVAILABLE SUITES

Suite 5804: 2,500 SF

LEASE RATE & STRUCTURE

### LOCATION OVERVIEW

The property is located in southwest Fort Worth off of South Hulen Street. The location provides quick access to the Chisholm Trail Parkway and I-20.

# TRAFFIC COUNTS

| Street Name                    | Vehicles Per Day |
|--------------------------------|------------------|
| S. Hulen St. & Oak Bend Trail: | 38,525 vpd       |
| Oakmont Blvd. & Gabbert Ct.:   | 21,189 vpd       |

# \$30.00/sf NNN

# 5850 S HULEN ST

RETAIL MAP







# 5850 S HULEN ST

# EXTERIOR PHOTOS















# LANCARTE

Relentlessly Pursuing What Matters

Ben Gehrke 612-306-5401 | bgehrke@lancartecre.com

Brittany Doyle 806-206-0290 | bdoyle@lancartecre.com