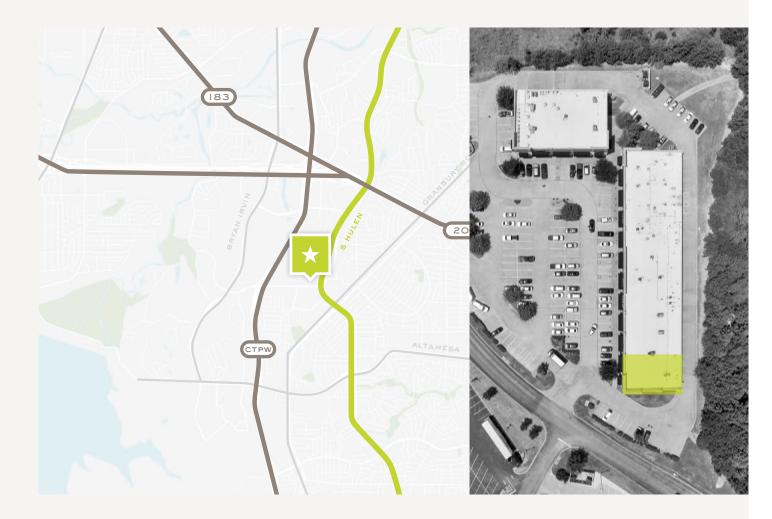

### LOCATION OVERVIEW

The property is located in southwest Fort Worth off of South Hulen Street. The location provides quick access to the Chisholm Trail Parkway and I-20.

# 5850 S HULEN ST

RETAIL MAP