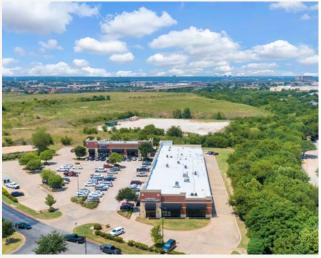

# Retail \* LEASE

LanCarteCRE.com

SHOPS AT HULEN 5850 SOUTH HULEN STREET, FORT WORTH, TEXAS 76132

ONE SPACE REMAINING!

LanCarteCRE.com

5850 S HULEN ST

# PROPERTY FEATURES

- Located Adjacent to Walmart Superstore and Near Texas Health Harris Hospital
- Clean Aesthetics and Well Maintained Landscaping
- Ample Parking
- Professionally Managed
- 50,000 VPD around Center (Hulen & Oakmont)

### LOCATION OVERVIEW

The property is located in southwest Fort Worth off of South Hulen Street. The location provides quick access to the Chisholm Trail Parkway and I-20.