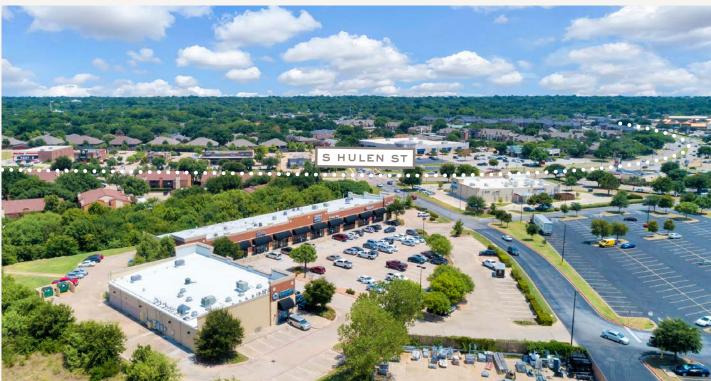

anCarteCRE.com

5850 S HULEN ST



# PROPERTY FEATURES

- Located Adjacent to Walmart Superstore and Near Texas Health Harris Hospital
- Clean Aesthetics and Well Maintained Landscaping
- Ample Parking
- Professionally Managed
- 50,000 VPD around Center (Hulen & Oakmont)

## AVAILABLE SUITES

Suite 5804: 2,500 SF

LEASE RATE & STRUCTURE

### LOCATION OVERVIEW

The property is located in southwest Fort Worth off of South Hulen Street. The location provides quick access to the Chisholm Trail Parkway and I-20.

# TRAFFIC COUNTS

| Street Name                    | Vehicles Per Day |
|--------------------------------|------------------|
| S. Hulen St. & Oak Bend Trail: | 38,525 vpd       |
| Oakmont Blvd. & Gabbert Ct.:   | 21,189 vpd       |

# \$30.00/sf NNN

# 5850 S HULEN ST

RETAIL MAP







# 5850 S HULEN ST

# EXTERIOR PHOTOS















# LANCARTE

Relentlessly Pursuing What Matters

Ben Gehrke 612-306-5401 | bgehrke@lancartecre.com

Brittany Doyle 806-206-0290 | bdoyle@lancartecre.com