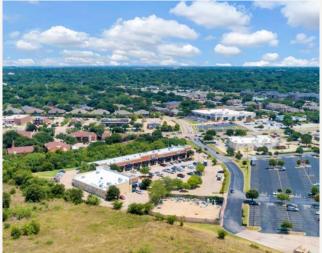

FEATURES

- Located Adjacent to Walmart Superstore and Near Texas Health Harris Hospital
- Clean Aesthetics and Well Maintained Landscaping
- Ample Parking
- Professionally Managed
- 50,000 VPD around Center (Hulen & Oakmont)

## AVAILABLE SUITES

Suite 5804: 2,500 SF

LEASE RATE & STRUCTURE

### LOCATION OVERVIEW

The property is located in southwest Fort Worth off of South Hulen Street. The location provides quick access to the Chisholm Trail Parkway and I-20.

# TRAFFIC COUNTS

| Street Name                    | Vehicles Per Day |
|--------------------------------|------------------|
| S. Hulen St. & Oak Bend Trail: | 38,525 vpd       |
| Oakmont Blvd. & Gabbert Ct.:   | 21,189 vpd       |

# \$30.00/sf NNN

# 5850 S HULEN ST

RETAIL MAP







# 5850 S HULEN ST

# EXTERIOR PHOTOS















# LANCARTE

Relentlessly Pursuing What Matters

Ben Gehrke 612-306-5401 | bgehrke@lancartecre.com

Brittany Doyle 806-206-0290 | bdoyle@lancartecre.com