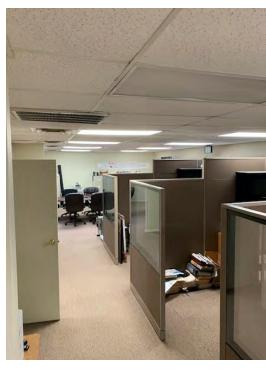

#### **PROPERTY HIGHLIGHTS**

- FREESTANDING OFFICE BUILDING FOR SALE
- 4,640 SF Office Building
- Close proximity (1/2 mile) to I-12/Sherwood Ramps
- Remodeled Approximately Seven Years Ago
- 10 Offices Total, 3 Larger, and 1 currently used as a Conference Room
- Bullpen Area with Cubicles
- Reception Area
- 4 Restrooms
- Kitchen
- Utility Room
- Nice Rear Patio and Yard
- Priced to Sell @ \$100.00/sf