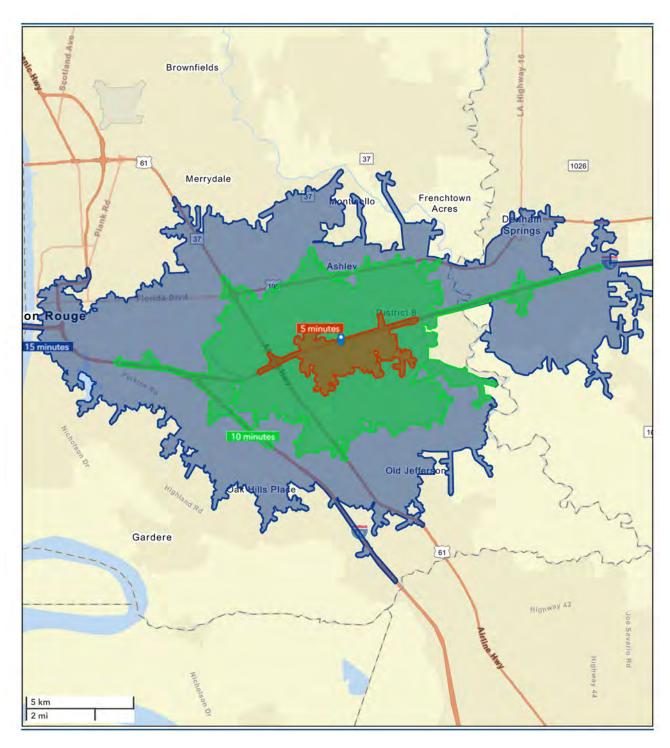

vard Baton Rouge, LA 70809 225.766.0000 | sauragerotenberg.com

The information contained herein has either been given to us by property owners or is from sources deemed reliable and is believed to be correct, it is not in any way warranted or guaranteed by Saurage Rotenberg Commercial Real Estate.

This information is submitted subject to errors, omissions, changes in price, rental or other conditions, withdrawal without notice, and to any special listing conditions imposed by the principals. Licensed in Louisiana & Mississippi.





12562 S HARRELLS FERRY RD, BATON ROUGE, LA 70816

4,640 SF



## MIKE STINSON, CCIM

Commercial Sales & Leasing (D)225.907.7793 mike@sr-cre.com

## SAURAGE ROTENBERG COMMERCIAL REAL ESTATE, LLC





12562 S HARRELLS FERRY RD, BATON ROUGE, LA 70816

4,640 SF



## MIKE STINSON, CCIM

Commercial Sales & Leasing (D)225.907.7793 mike@sr-cre.com

## SAURAGE ROTENBERG COMMERCIAL REAL ESTATE, LLC



12562 S HARRELLS FERRY RD, BATON ROUGE, LA 70816

4,640 SF



| POPULATION           | 1 MILE | 3 MILES | 5 MILES |
|----------------------|--------|---------|---------|
| Total Population     | 12,635 | 86,762  | 170,469 |
| Average Age          | 36     | 39      | 40      |
| Average Age (Male)   | 34     | 37      | 38      |
| Average Age (Female) | 37     | 40      | 41      |
|                      |        |         |         |

| HOUSEHOLDS & INCOME | 1 MILE    | 3 MILES   | 5 MILES   |
|---------------------|-----------|-----------|-----------|
| Total Households    | 5,359     | 35,766    | 71,205    |
| # Of Persons Per HH | 2.4       | 2.4