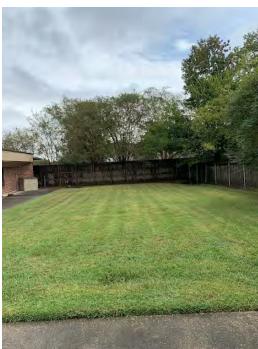

#### **PROPERTY HIGHLIGHTS**

- FREESTANDING OFFICE BUILDING FOR SALE
- 4,640 SF Office Building
- Close proximity (1/2 mile) to I-12/Sherwood Ramps
- Remodeled Approximately Seven Years Ago
- 10 Offices Total, 3 Larger, and 1 currently used as a Conference Room
- Bullpen Area with Cubicles
- Reception Area
- 4 Restrooms
- Kitchen
- Utility Room
- Nice Rear Patio and Yard
- Priced to Sell @ \$100.00/sf