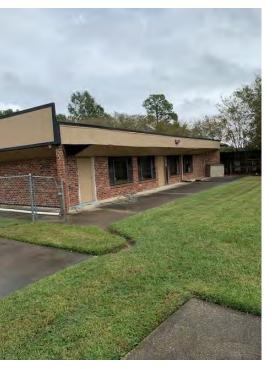

12562 S HARRELLS FERRY RD, BATON ROUGE, LA 70816

4,640 SF

#### **PROPERTY HIGHLIGHTS**

- FREESTANDING OFFICE BUILDING FOR SALE
- 4,640 SF Office Building
- Close proximity (1/2 mile) to I-12/Sherwood Ramps
- Remodeled Approximately Seven Years Ago
- 10 Offices Total, 3 Larger, and 1 currently used as a Conference Room
- Bullpen Area with Cubicles
- Reception Area
- 4 Restrooms
- Kitchen
- Utility Room
- Nice Rear Patio and Yard
- Priced to Sell @ \$100.00/sf