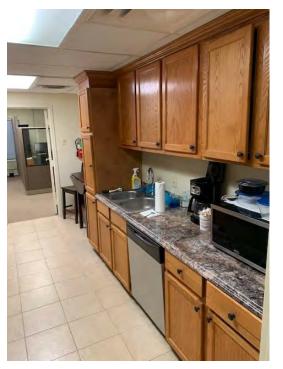

#### **PROPERTY HIGHLIGHTS**

- FREESTANDING OFFICE BUILDING FOR SALE
- 4,640 SF Office Building
- Close proximity (1/2 mile) to I-12/Sherwood Ramps
- Remodeled Approximately Seven Years Ago
- 10 Offices Total, 3 Larger, and 1 currently used as a Conference Room
- Bullpen Area with Cubicles
- Reception Area
- 4 Restrooms
- Kitchen
- Utility Room
- Nice Rear Patio and Yard
- Priced to Sell @ \$100.00/sf