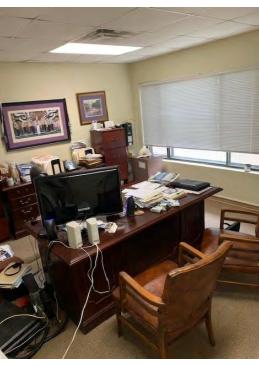

#### **PROPERTY HIGHLIGHTS**

- FREESTANDING OFFICE BUILDING FOR SALE
- 4,640 SF Office Building
- Close proximity (1/2 mile) to I-12/Sherwood Ramps
- Remodeled Approximately Seven Years Ago
- 10 Offices Total, 3 Larger, and 1 currently used as a Conference Room
- Bullpen Area with Cubicles
- Reception Area
- 4 Restrooms
- Kitchen
- Utility Room
- Nice Rear Patio and Yard
- Priced to Sell @ \$100.00/sf