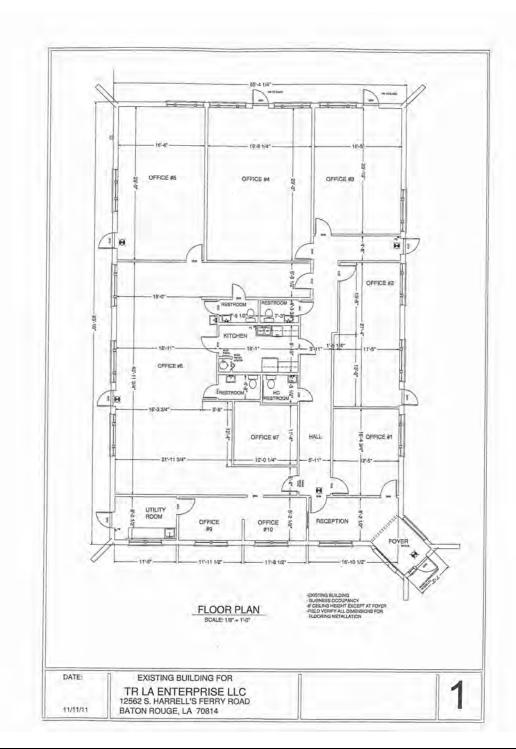

#### **PROPERTY HIGHLIGHTS**

- FREESTANDING OFFICE BUILDING FOR SALE
- 4,640 SF Office Building
- Close proximity (1/2 mile) to I-12/Sherwood Ramps
- Remodeled Approximately Seven Years Ago
- 10 Offices Total, 3 Larger, and 1 currently used as a Conference Room
- Bullpen Area with Cubicles
- Reception Area
- 4 Restrooms
- Kitchen
- Utility Room
- Nice Rear Patio and Yard
- Priced to Sell @ \$100.00/sf