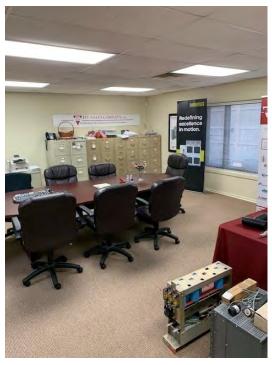

#### **PROPERTY HIGHLIGHTS**

- FREESTANDING OFFICE BUILDING FOR SALE
- 4,640 SF Office Building
- Close proximity (1/2 mile) to I-12/Sherwood Ramps
- Remodeled Approximately Seven Years Ago
- 10 Offices Total, 3 Larger, and 1 currently used as a Conference Room
- Bullpen Area with Cubicles
- Reception Area
- 4 Restrooms
- Kitchen
- Utility Room
- Nice Rear Patio and Yard
- Priced to Sell @ \$100.00/sf