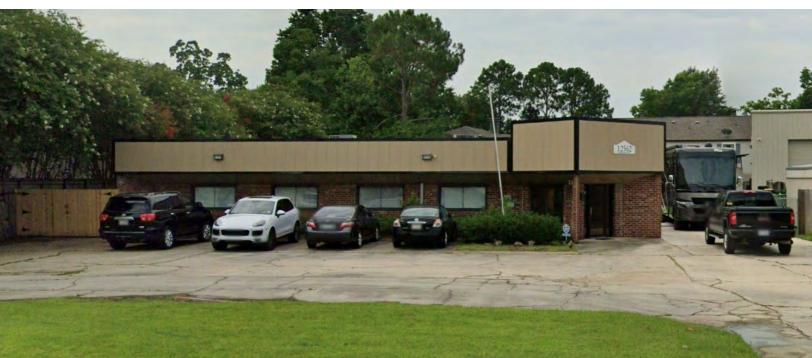

12562 S HARRELLS FERRY RD, BATON ROUGE, LA 70816

4,640 SF

#### **PROPERTY HIGHLIGHTS**

- FREESTANDING OFFICE BUILDING FOR SALE
- 4,640 SF Office Building
- Close proximity (1/2 mile) to I-12/Sherwood Ramps
- Remodeled Approximately Seven Years Ago
- 10 Offices Total, 3 Larger, and 1 currently used as a Conference Room
- Bullpen Area with Cubicles
- Reception Area
- 4 Restrooms
- Kitchen
- Utility Room
- Nice Rear Patio and Yard
- Priced to Sell @ \$100.00/sf