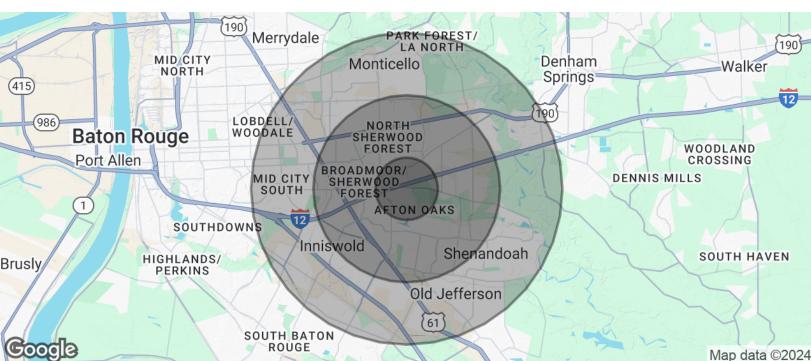

## SAURAGE ROTENBERG COMMERCIAL REAL ESTATE, LLC

12562 S HARRELLS FERRY RD, BATON ROUGE, LA 70816

4,640 SF

| POPULATION           | 1 MILE | 3 MILES | 5 MILES |
|----------------------|--------|---------|---------|
| Total Population     | 12,635 | 86,762  | 170,469 |
| Average Age          | 36     | 39      | 40      |
| Average Age (Male)   | 34     | 37      | 38      |
| Average Age (Female) | 37     | 40      | 41      |
|                      |        |         |         |

| HOUSEHOLDS & INCOME | 1 MILE    | 3 MILES   | 5 MILES   |
|---------------------|-----------|-----------|-----------|
| Total Households    | 5,359     | 35,766    | 71,205    |
| # Of Persons Per HH | 2.4       | 2.4       | 2.4       |
| Average HH Income   | \$73,418  | \$85,852  | \$93,287  |
| Average House Value | \$247,799 | \$248,297 | \$299,318 |