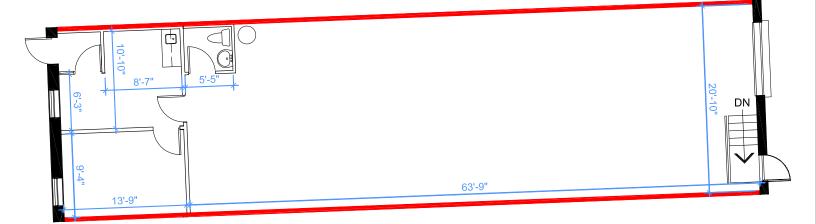

#### 7270 Torbram Road

| Size          | <b>Asking Net Price</b> | TMI (2024) |
|---------------|-------------------------|------------|
| #4: 2,062 sf  | Please Contact          | \$5.96 psf |
| #5: 2,048 sf  | Please Contact          | \$5.96 psf |
| #19: 1,747 sf | Please Contact          | \$5.96 psf |
| #20: 1,741 sf | Please Contact          | \$5.96 psf |

## 7270 Torbram Road

**Industrial** 

| U | Jnit(s) | Size     | Office | Clear<br>Height | Available | Asking<br>Price   | Comments                                                                                                                                                |
|---|---------|----------|--------|-----------------|-----------|-------------------|---------------------------------------------------------------------------------------------------------------------------------------------------------|
|   | 4       | 2,062 sf | 34%    | 13′             | Immediate | Please<br>Contact | <ul> <li>Functional and clean unit</li> <li>Cannot accommodate 53' trailers</li> <li>Maximum trailer size is 40'</li> <li>1 truck level door</li> </ul> |

## 7270 Torbram Road

**Industrial** 

| Unit(s) | Size     | Office | Clear<br>Height | Available | Asking<br>Price   | Comments                                                                                                                                                |
|---------|----------|--------|-----------------|-----------|-------------------|---------------------------------------------------------------------------------------------------------------------------------------------------------|
| 5       | 2,048 sf | 34%    | 13′             | Immediate | Please<br>Contact | <ul> <li>Functional and clean unit</li> <li>Cannot accommodate 53' trailers</li> <li>Maximum trailer size is 40'</li> <li>1 truck level door</li> </ul> |

## **Industrial**

| Unit(s) | Size     | Office | Clear<br>Height | Available | Asking<br>Price   | Comments                                                                                                                                                |
|---------|----------|--------|-----------------|-----------|-------------------|---------------------------------------------------------------------------------------------------------------------------------------------------------|
| 19      | 1,747 sf | 21%    | 13′             | Immediate | Please<br>Contact | <ul> <li>Functional and clean unit</li> <li>Cannot accommodate 53' trailers</li> <li>Maximum trailer size is 40'</li> <li>1 truck level door</li> </ul> |

## **Industrial**

| Unit(s) | Size     | Office | Clear<br>Height | Available | Asking<br>Price   | Comments                                                                                                                                                |
|---------|----------|--------|-----------------|-----------|-------------------|---------------------------------------------------------------------------------------------------------------------------------------------------------|
| 20      | 1,741 sf | 22%    | 13'             | Immediate | Please<br>Contact | <ul> <li>Functional and clean unit</li> <li>Cannot accommodate 53' trailers</li> <li>Maximum trailer size is 40'</li> <li>1 truck level door</li> </ul> |