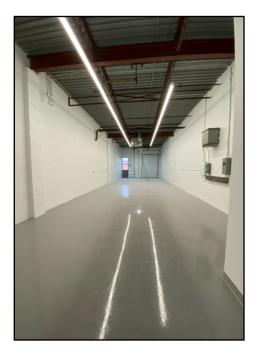

## **Description**

On the corner of Drew Road and Torbram Road, this Business Centre is a mixed-use complex located just east of Highways 403 and 410 and just north of Highway 401 and Toronto Pearson Airport.

Great access to public transit

Ample free parking

Professionally managed complex

Plenty of curb appeal

Quick access to Highways 401, 410 and 403

Well built-out offices with opportunity to reconfigure

## **Industrial**

| Unit(s) | Size     | Office | Clear<br>Height | Available | Asking<br>Price   | Comments                                                                                                    |
|---------|----------|--------|-----------------|-----------|-------------------|-------------------------------------------------------------------------------------------------------------|
| 6       | 5,039 sf | 28%    | 18′             | Immediate | Please<br>Contact | <ul><li>Functional and clean unit</li><li>Can accommodate 53' trailers</li><li>1 truck level door</li></ul> |