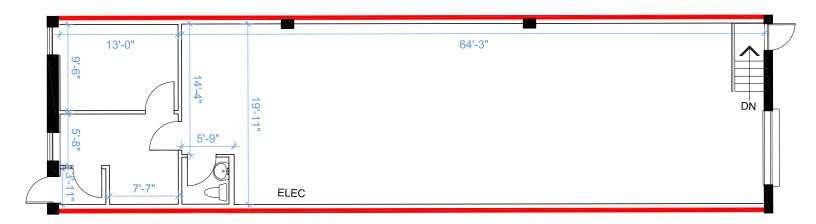

## **Available Space**

#### 2395 Drew Road

| Size         | <b>Asking Net Price</b> | TMI (2024) |
|--------------|-------------------------|------------|
| #6: 5,039 sf | Please Contact          | \$5.96 psf |

#### 2405 Drew Road

| Size            | <b>Asking Net Price</b> | TMI (2024) |
|-----------------|-------------------------|------------|
| #2405: 3.225 sf | Please Contact          | \$5.96 psf |

#### 7270 Torbram Road

| Size          | <b>Asking Net Price</b> | TMI (2024) |
|---------------|-------------------------|------------|
| #4: 2,062 sf  | Please Contact          | \$5.96 psf |
| #5: 2,048 sf  | Please Contact          | \$5.96 psf |
| #19: 1,747 sf | Please Contact          | \$5.96 psf |
| #20: 1,741 sf | Please Contact          | \$5.96 psf |