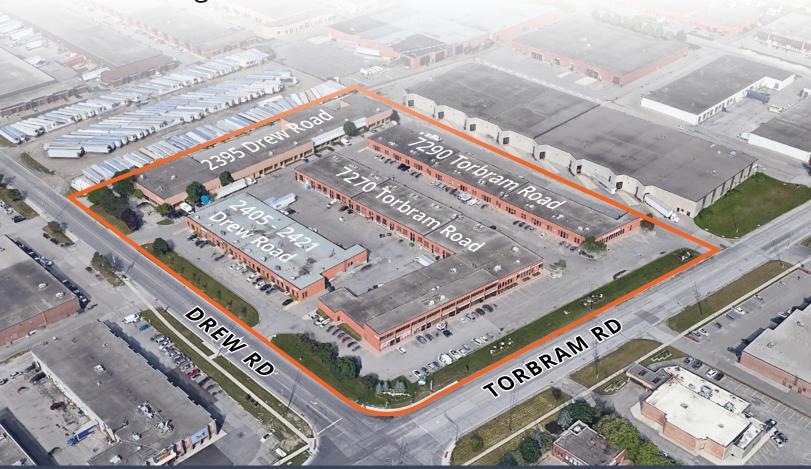

# Professional spaces for lease

2395-2405 Drew Road & 7270 Torbram Road

Mississauga, ON

## **Description**

On the corner of Drew Road and Torbram Road, this Business Centre is a mixed-use complex located just east of Highways 403 and 410 and just north of Highway 401 and Toronto Pearson Airport.