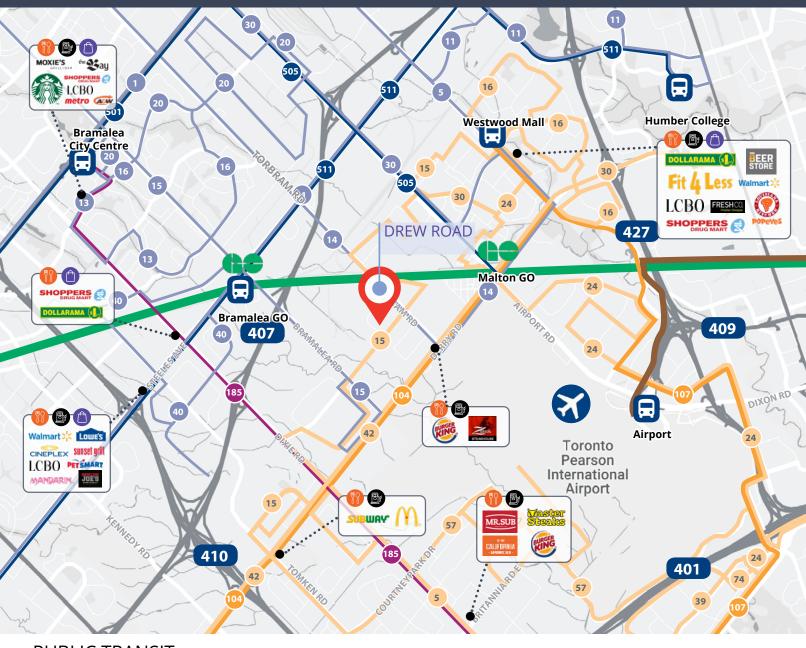

## **Transit & Amenities**

#### **PUBLIC TRANSIT**

Dixie

Drew

16 Malton

24 Northwest

Woodbine 30

Derry

Courtneypark

GO Train

**74** Explorer

Meadowvale-Skymark

**Derry Express** 

Malton Express

Join MiWay & **Brampton Transit** 

Dixie

Union Pearson Express

# Queen

Bovaird

Steeles

Avondale

Torbram

Bramalea

Southgate

East Industrial

Airport Road

Central Industrial

Queen-York University

Bovaird-Malton GO

Steeles-Humber College

### **Distances from** 2405-2421 Drew Road

4.5 km to Toronto Airport

to Hwy 427

2.8 km to Hwy 407

to Hwy 410