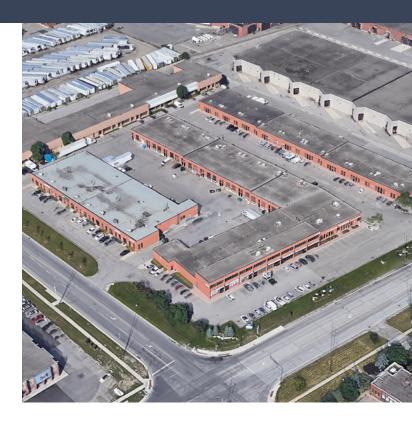

## **Description**

On the corner of Drew Road and Torbram Road, this Business Centre is a mixed-use complex located just east of Highways 403 and 410 and just north of Highway 401 and Toronto Pearson Airport.

Great access to public transit

Ample free parking

Professionally managed complex

Plenty of curb appeal

Quick access to Highways 401, 410 and 403

Well built-out offices with opportunity to reconfigure