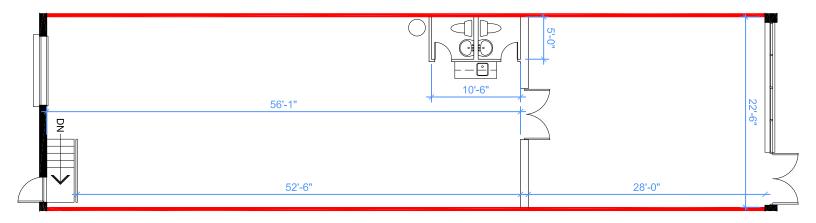

#### 2395 Drew Road

| Size         | <b>Asking Net Price</b> | TMI (2024) |
|--------------|-------------------------|------------|
| #6: 5,039 sf | Please Contact          | \$5.96 psf |

#### 2405 Drew Road

| Size            | <b>Asking Net Price</b> | TMI (2024) |
|-----------------|-------------------------|------------|
| #2405: 3.225 sf | Please Contact          | \$5.96 psf |

## **Industrial**

| Unit(s) | Size     | Office | Clear<br>Height | Available | Asking<br>Price   | Comments                                                                                                    |
|---------|----------|--------|-----------------|-----------|-------------------|-------------------------------------------------------------------------------------------------------------|
| 6       | 5,039 sf | 28%    | 18′             | Immediate | Please<br>Contact | <ul><li>Functional and clean unit</li><li>Can accommodate 53' trailers</li><li>1 truck level door</li></ul> |

## **Industrial**

| Unit(s) | Size     | Office | Clear<br>Height | Available | Asking<br>Price   | Comments                                                                                                    |
|---------|----------|--------|-----------------|-----------|-------------------|-------------------------------------------------------------------------------------------------------------|
| 2405    | 3,225 sf | 16%    | 13′             | Immediate | Please<br>Contact | <ul><li>Functional and clean unit</li><li>Can accommodate 53' trailers</li><li>1 truck level door</li></ul> |