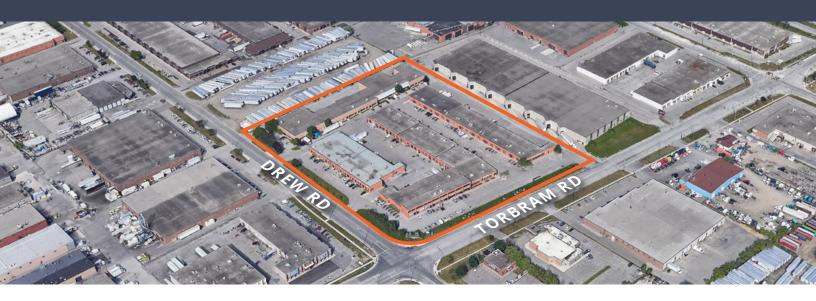

## **Description**

On the corner of Drew Road and Torbram Road, this Business Centre is a mixed-use complex located just east of Highways 403 and 410 and just north of Highway 401 and Toronto Pearson Airport.