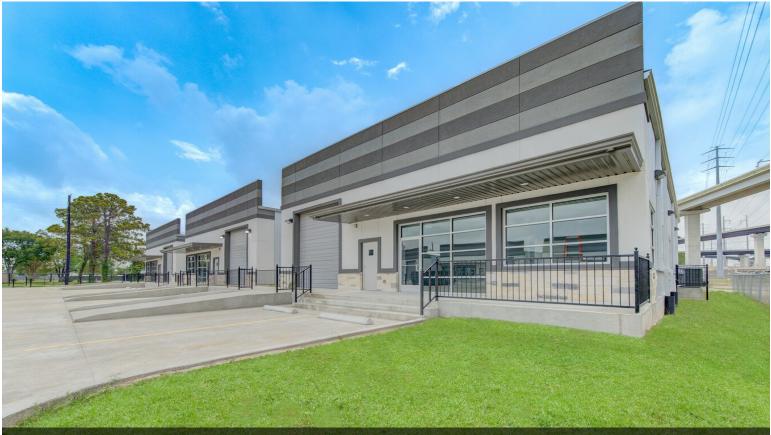

## **Business Park at Sixty 409**

\$10.20 - \$12.00 /SF/YR

Secure one of North Houston's most connected locations with brand-new, move-in-ready office warehouse spaces at 6409 Eddie Drive.

Business Park at Sixty 409, completed in late 2023, allows tenants to operate at the pivotal Sam Houston Tollway (Beltway 8) and Interstate 69 junction. The property comprises five 5,000-square-foot office warehouses and one 4,800-square-foot office warehouse....

#### Eddie Dr, Humble, TX 77396

Secure one of North Houston's most connected locations with brand-new, move-in-ready office warehouse spaces at 6409 Eddie Drive.

Business Park at Sixty 409, completed in late 2023, allows tenants to operate at the pivotal Sam Houston Tollway (Beltway 8) and Interstate 69 junction. The property comprises five 5,000-square-foot office warehouses and one 4,800-square-foot office warehouse. The warehouse portion of each building features a 16-foot, 3-inch eave height, a 21-foot clear height, and one 12-foot by 14-foot roll-up door, with dock-high capabilities in some buildings. The fully permitted office spaces allow 1,210 square feet with a reception area, three offices, a conference room, a break room, storage space, and his and hers bathrooms.