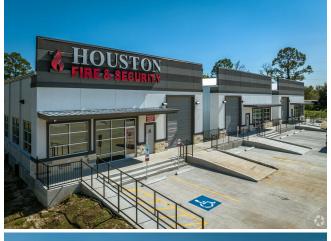

## **Business Park at Sixty 409**

\$10.20 - \$12.00 /SF/YR

Secure one of North Houston's most connected locations with brand-new, move-in-ready office warehouse spaces at 6409 Eddie Drive.

Business Park at Sixty 409, completed in late 2023, allows tenants to operate at the pivotal Sam Houston Tollway (Beltway 8) and Interstate 69 junction. The property comprises five 5,000-square-foot office warehouses and one 4,800-square-foot office warehouse....

#### Eddie Dr, Humble, TX 77396

Secure one of North Houston's most connected locations with brand-new, move-in-ready office warehouse spaces at 6409 Eddie Drive.

Business Park at Sixty 409, completed in late 2023, allows tenants to operate at the pivotal Sam Houston Tollway (Beltway 8) and Interstate 69 junction. The property comprises five 5,000-square-foot office warehouses and one 4,800-square-foot office warehouse. The warehouse portion of each building features a 16-foot, 3-inch eave height, a 21-foot clear height, and one 12-foot by 14-foot roll-up door, with dock-high capabilities in some buildings. The fully permitted office spaces allow 1,210 square feet with a reception area, three offices, a conference room, a break room, storage space, and his and hers bathrooms.

Business Park at Sixty 409 maximizes the logistical capabilities of its superior location with abundant parking and truck entry room to streamline transportation to the major arterial roadways. The north-south and east-west connectors grant unmatched connectivity to all areas in the metro. The park's location provides quick access to key destinations and sits outside the city center, keeping drivers away from congestion.