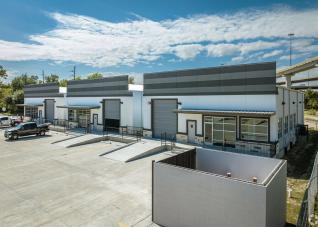

## **Business Park at Sixty 409**

\$10.20 - \$12.00 /SF/YR

Secure one of North Houston's most connected locations with brand-new, move-in-ready office warehouse spaces at 6409 Eddie Drive.

Business Park at Sixty 409, completed in late 2023, allows tenants to operate at the pivotal Sam Houston Tollway (Beltway 8) and Interstate 69 junction. The property comprises five 5,000-square-foot office warehouses and one 4,800-square-foot office warehouse....

#### Eddie Dr, Humble, TX 77396

Secure one of North Houston's most connected locations with brand-new, move-in-ready office warehouse spaces at 6409 Eddie Drive.

Business Park at Sixty 409, completed in late 2023, allows tenants to operate at the pivotal Sam Houston Tollway (Beltway 8) and Interstate 69 junction. The property comprises five 5,000-square-foot office warehouses and one 4,800-square-foot office warehouse. The warehouse portion of each building features a 16-foot, 3-inch eave height, a 21-foot clear height, and one 12-foot by 14-foot roll-up door, with dock-high capabilities in some buildings. The fully permitted office spaces allow 1,210 square feet with a reception area, three offices, a conference room, a break room, storage space, and his and hers bathrooms.

Business Park at Sixty 409 maximizes the logistical capabilities of its superior location with abundant parking and truck entry room to streamline transportation to the major arterial roadways. The north-south and east-west connectors grant unmatched connectivity to all areas in the metro. The park's location provides quick access to key destinations and sits outside the city center, keeping drivers away from congestion.