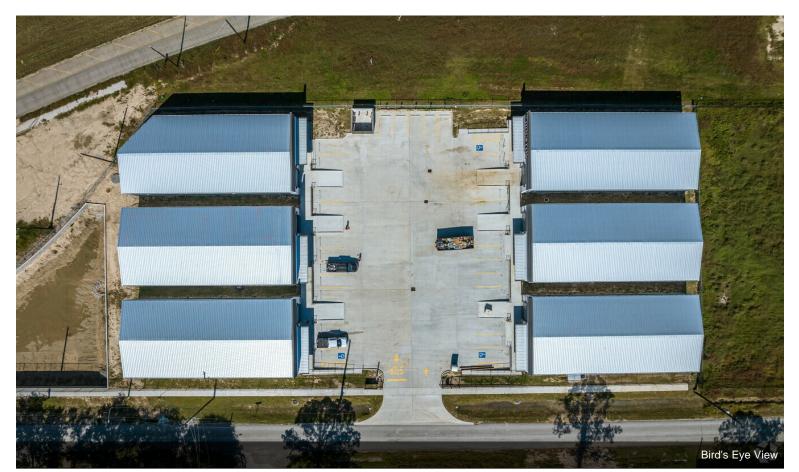

## **Business Park at Sixty 409**

\$10.20 - \$12.00 /SF/YR

Secure one of North Houston's most connected locations with brand-new, move-in-ready office warehouse spaces at 6409 Eddie Drive.

Business Park at Sixty 409, completed in late 2023, allows tenants to operate at the pivotal Sam Houston Tollway (Beltway 8) and Interstate 69 junction. The property comprises five 5,000-square-foot office warehouses and one 4,800-square-foot office warehouse....

- Business Park at Sixty 409, 6409 Eddie Drive, offers move-in-ready office/warehouse spaces built in 2023, with abundant parking and truck entry areas.
- Buildings feature a 1,210-square-foot office space, a conference room, restrooms, a 21-foot clear height, and one 12-foot by 14-foot roll-up door.
- Harness a powerful location at Sam Houston Tollway (Beltway 8) and Interstate 69, minutes from George Bush Intercontinental Airport.
- Accessible to the entire metro, 16 minutes from Downtown Houston, 24 from Texas Medical Center, 26 from The Woodlands, and 40 from Sugar Land.

#### Eddie Dr, Humble, TX 77396

Secure one of North Houston's most connected locations with brand-new, move-in-ready office warehouse spaces at 6409 Eddie Drive.

Business Park at Sixty 409, completed in late 2023, allows tenants to operate at the pivotal Sam Houston Tollway (Beltway 8) and Interstate 69 junction. The property comprises five 5,000-square-foot office warehouses and one 4,800-square-foot office warehouse. The warehouse portion of each building features a 16-foot, 3-inch eave height, a 21-foot clear height, and one 12-foot by 14-foot roll-up door, with dock-high capabilities in some buildings. The fully permitted office spaces allow 1,210 square feet with a reception area, three offices, a conference room, a break room, storage space, and his and hers bathrooms.

Business Park at Sixty 409 maximizes the logistical capabilities of its superior location with abundant parking and truck entry room to streamline transportation to the major arterial roadways. The north-south and east-west connectors grant unmatched connectivity to all areas in the metro. The park's location provides quick access to key destinations and sits outside the city center, keeping drivers away from congestion.