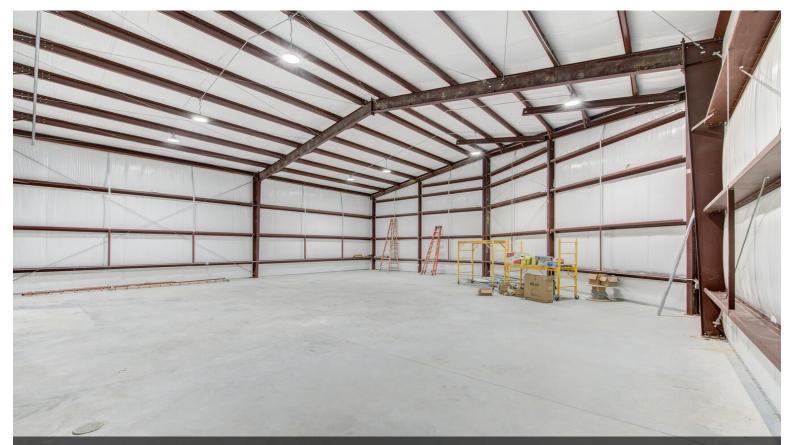

- Business Park at Sixty 409, 6409 Eddie Drive, offers move-in-ready office/warehouse spaces built in 2023, with abundant parking and truck entry areas.
- Buildings feature a 1,210-square-foot office space, a conference room, restrooms, a 21-foot clear height, and one 12-foot by 14-foot roll-up door.
- Harness a powerful location at Sam Houston Tollway (Beltway 8) and Interstate 69, minutes from George Bush Intercontinental Airport.
- Accessible to the entire metro, 16 minutes from Downtown Houston, 24 from Texas Medical Center, 26 from The Woodlands, and 40 from Sugar Land.

#### 1st Floor Ste Building 2

| Space Available | 5,000 SF         | Brand new office warehouse space with 1,250 square feet<br>of built-out office space along with 3,750 square feet of<br>warehouse space with a full roll-up door. Build out consists<br>of three office rooms, a break room, a conference room,<br>and restrooms. The warehouse space has a 21-foot clear<br>height with one 12-foot by 14-foot roll-up door. |
|-----------------|------------------|---------------------------------------------------------------------------------------------------------------------------------------------------------------------------------------------------------------------------------------------------------------------------------------------------------------------------------------------------------------|
| Rental Rate     | \$12.00 /SF/YR   |                                                                                                                                                                                                                                                                                                                                                               |
| Date Available  | Now              |                                                                                                                                                                                                                                                                                                                                                               |
| Service Type    | Triple Net (NNN) |                                                                                                                                                                                                                                                                                                                                                               |
| Space Type      | Relet            |                                                                                                                                                                                                                                                                                                                                                               |
| Space Use       | Industrial       |                                                                                                                                                                                                                                                                                                                                                               |
| Lease Term      | 3 - 5 Years      |                                                                                                                                                                                                                                                                                                                                                               |

#### Eddie Dr, Humble, TX 77396

Secure one of North Houston's most connected locations with brand-new, move-in-ready office warehouse spaces at 6409 Eddie Drive.

Business Park at Sixty 409, completed in late 2023, allows tenants to operate at the pivotal Sam Houston Tollway (Beltway 8) and Interstate 69 junction. The property comprises five 5,000-square-foot office warehouses and one 4,800-square-foot office warehouse. The warehouse portion of each building features a 16-foot, 3-inch eave height, a 21-foot clear height, and one 12-foot by 14-foot roll-up door, with dock-high capabilities in some buildings. The fully permitted office spaces allow 1,210 square feet with a reception area, three offices, a conference room, a break room, storage space, and his and hers bathrooms.