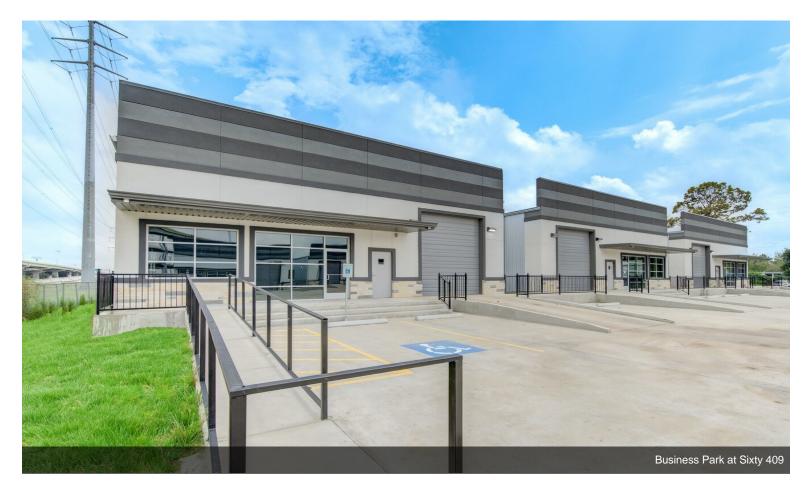

## **Business Park at Sixty 409**

\$10.20 - \$12.00 /SF/YR

Secure one of North Houston's most connected locations with brand-new, move-in-ready office warehouse spaces at 6409 Eddie Drive.

Business Park at Sixty 409, completed in late 2023, allows tenants to operate at the pivotal Sam Houston Tollway (Beltway 8) and Interstate 69 junction. The property comprises five 5,000-square-foot office warehouses and one 4,800-square-foot office warehouse....

Business Park at Sixty 409 maximizes the logistical capabilities of its superior location with abundant parking and truck entry room to streamline transportation to the major arterial roadways. The north-south and east-west connectors grant unmatched connectivity to all areas in the metro. The park's location provides quick access to key destinations and sits outside the city center, keeping drivers away from congestion.