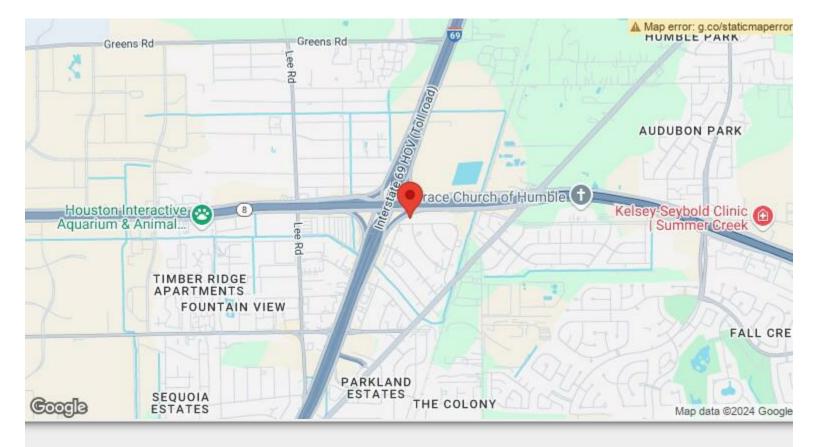

# Business Park at Sixty 409 Eddie Dr, Humble, TX 77396

Isaac George Brombacher & Co. 6723 Weslayan St,Houston, TX 77005 <u>isaac@bromandco.com</u> (713) 451-8000

| Rental Rate:           | \$10.20 - \$12.00 /SF/YR |
|------------------------|--------------------------|
| Total Space Available: | 14,800 SF                |
| Max. Contiguous:       | 5,000 SF                 |
| Property Type:         | [object Object]          |
| Center Type:           | [object Object]          |
| Gross Leasable Area:   | 30,000 SF                |
| Walk Score ®:          | 21 (Car-Dependent)       |
| Transit Score ®:       | 22 (Minimal Transit)     |
| Rental Rate Mo:        | \$1.00 /SF/MO            |

#### Eddie Dr, Humble, TX 77396

Secure one of North Houston's most connected locations with brand-new, move-in-ready office warehouse spaces at 6409 Eddie Drive.

Business Park at Sixty 409, completed in late 2023, allows tenants to operate at the pivotal Sam Houston Tollway (Beltway 8) and Interstate 69 junction. The property comprises five 5,000-square-foot office warehouses and one 4,800-square-foot office warehouse. The warehouse portion of each building features a 16-foot, 3-inch eave height, a 21-foot clear height, and one 12-foot by 14-foot roll-up door, with dock-high capabilities in some buildings. The fully permitted office spaces allow 1,210 square feet with a reception area, three offices, a conference room, a break room, storage space, and his and hers bathrooms.

Business Park at Sixty 409 maximizes the logistical capabilities of its superior location with abundant parking and truck entry room to streamline transportation to the major arterial roadways. The north-south and east-west connectors grant unmatched connectivity to all areas in the metro. The park's location provides quick access to key destinations and sits outside the city center, keeping drivers away from congestion.