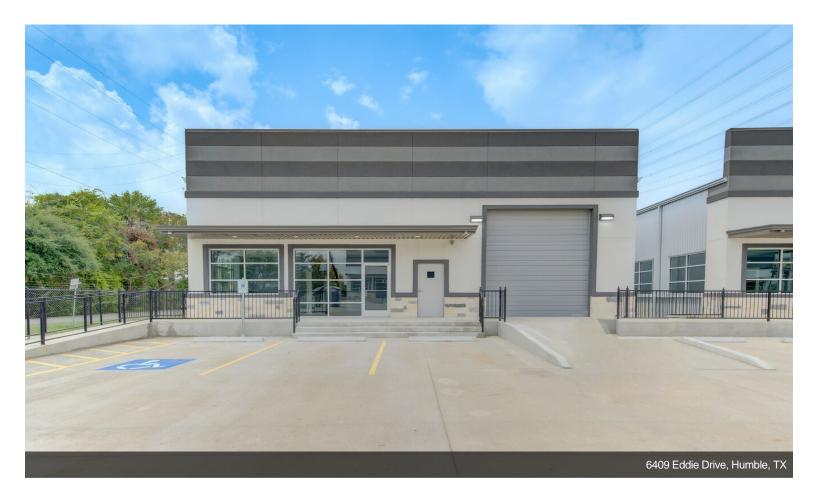

# Business Park at Sixty 409 Eddie Dr, Humble, TX 77396

Isaac George Brombacher & Co. 6723 Weslayan St,Houston, TX 77005 <u>isaac@bromandco.com</u> (713) 451-8000

| Rental Rate:           | \$10.20 - \$12.00 /SF/YR |
|------------------------|--------------------------|
| Total Space Available: | 14,800 SF                |
| Max. Contiguous:       | 5,000 SF                 |
| Property Type:         | [object Object]          |
| Center Type:           | [object Object]          |
| Gross Leasable Area:   | 30,000 SF                |
| Walk Score ®:          | 21 (Car-Dependent)       |
| Transit Score ®:       | 22 (Minimal Transit)     |
| Rental Rate Mo:        | \$1.00 /SF/MO            |

#### Eddie Dr, Humble, TX 77396

Secure one of North Houston's most connected locations with brand-new, move-in-ready office warehouse spaces at 6409 Eddie Drive.

Business Park at Sixty 409, completed in late 2023, allows tenants to operate at the pivotal Sam Houston Tollway (Beltway 8) and Interstate 69 junction. The property comprises five 5,000-square-foot office warehouses and one 4,800-square-foot office warehouse. The warehouse portion of each building features a 16-foot, 3-inch eave height, a 21-foot clear height, and one 12-foot by 14-foot roll-up door, with dock-high capabilities in some buildings. The fully permitted office spaces allow 1,210 square feet with a reception area, three offices, a conference room, a break room, storage space, and his and hers bathrooms.