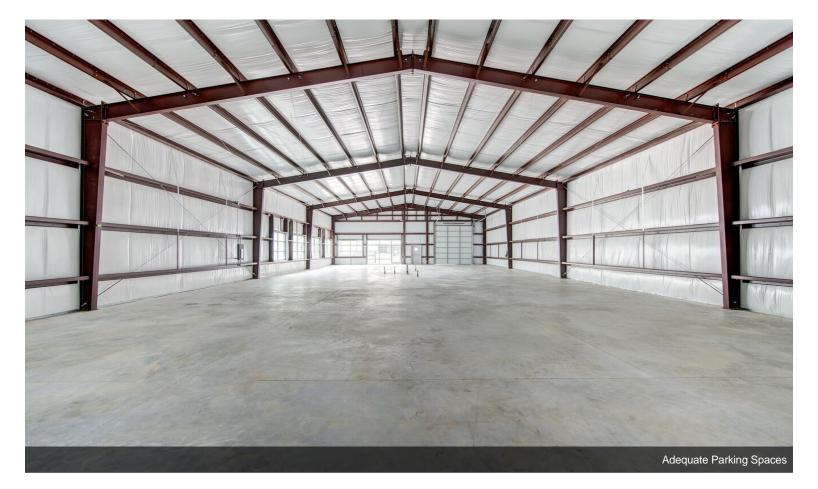

Business Park at Sixty 409 maximizes the logistical capabilities of its superior location with abundant parking and truck entry room to streamline transportation to the major arterial roadways. The north-south and east-west connectors grant unmatched connectivity to all areas in the metro. The park's location provides quick access to key destinations and sits outside the city center, keeping drivers away from congestion.