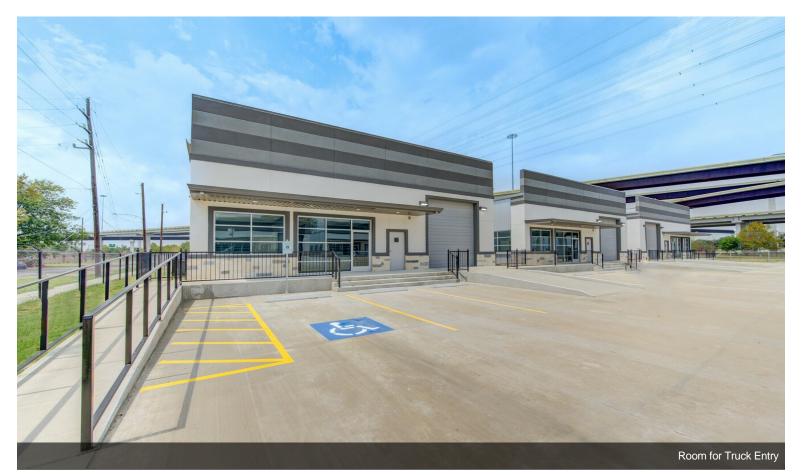

## **Business Park at Sixty 409**

\$10.20 - \$12.00 /SF/YR

Secure one of North Houston's most connected locations with brand-new, move-in-ready office warehouse spaces at 6409 Eddie Drive.

Business Park at Sixty 409, completed in late 2023, allows tenants to operate at the pivotal Sam Houston Tollway (Beltway 8) and Interstate 69 junction. The property comprises five 5,000-square-foot office warehouses and one 4,800-square-foot office warehouse....

#### Eddie Dr, Humble, TX 77396

Secure one of North Houston's most connected locations with brand-new, move-in-ready office warehouse spaces at 6409 Eddie Drive.

Business Park at Sixty 409, completed in late 2023, allows tenants to operate at the pivotal Sam Houston Tollway (Beltway 8) and Interstate 69 junction. The property comprises five 5,000-square-foot office warehouses and one 4,800-square-foot office warehouse. The warehouse portion of each building features a 16-foot, 3-inch eave height, a 21-foot clear height, and one 12-foot by 14-foot roll-up door, with dock-high capabilities in some buildings. The fully permitted office spaces allow 1,210 square feet with a reception area, three offices, a conference room, a break room, storage space, and his and hers bathrooms.

Business Park at Sixty 409 maximizes the logistical capabilities of its superior location with abundant parking and truck entry room to streamline transportation to the major arterial roadways. The north-south and east-west connectors grant unmatched connectivity to all areas in the metro. The park's location provides quick access to key destinations and sits outside the city center, keeping drivers away from congestion.