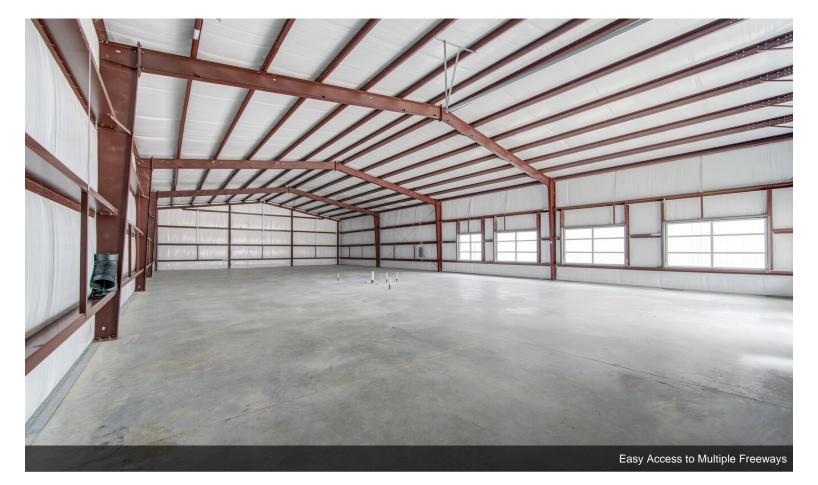

- Business Park at Sixty 409, 6409 Eddie Drive, offers move-in-ready office/warehouse spaces built in 2023, with abundant parking and truck entry areas.
- Buildings feature a 1,210-square-foot office space, a conference room, restrooms, a 21-foot clear height, and one 12-foot by 14-foot roll-up door.
- Harness a powerful location at Sam Houston Tollway (Beltway 8) and Interstate 69, minutes from George Bush Intercontinental Airport.
- Accessible to the entire metro, 16 minutes from Downtown Houston, 24 from Texas Medical Center, 26 from The Woodlands, and 40 from Sugar Land.

#### Eddie Dr, Humble, TX 77396

Secure one of North Houston's most connected locations with brand-new, move-in-ready office warehouse spaces at 6409 Eddie Drive.

Business Park at Sixty 409, completed in late 2023, allows tenants to operate at the pivotal Sam Houston Tollway (Beltway 8) and Interstate 69 junction. The property comprises five 5,000-square-foot office warehouses and one 4,800-square-foot office warehouse. The warehouse portion of each building features a 16-foot, 3-inch eave height, a 21-foot clear height, and one 12-foot by 14-foot roll-up door, with dock-high capabilities in some buildings. The fully permitted office spaces allow 1,210 square feet with a reception area, three offices, a conference room, a break room, storage space, and his and hers bathrooms.