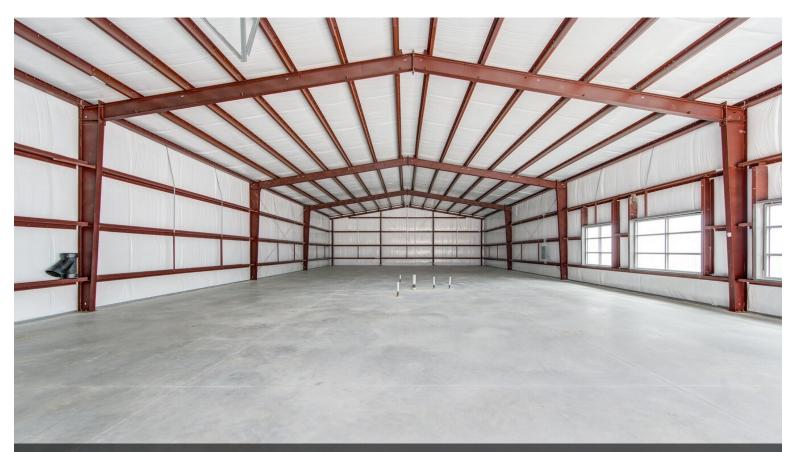

- Business Park at Sixty 409, 6409 Eddie Drive, offers move-in-ready office/warehouse spaces built in 2023, with abundant parking and truck entry areas.
- Buildings feature a 1,210-square-foot office space, a conference room, restrooms, a 21-foot clear height, and one 12-foot by 14-foot roll-up door.
- Harness a powerful location at Sam Houston Tollway (Beltway 8) and Interstate 69, minutes from George Bush Intercontinental Airport.
- Accessible to the entire metro, 16 minutes from Downtown Houston, 24 from Texas Medical Center, 26 from The Woodlands, and 40 from Sugar Land.

#### Eddie Dr, Humble, TX 77396

Secure one of North Houston's most connected locations with brand-new, move-in-ready office warehouse spaces at 6409 Eddie Drive.

Business Park at Sixty 409, completed in late 2023, allows tenants to operate at the pivotal Sam Houston Tollway (Beltway 8) and Interstate 69 junction. The property comprises five 5,000-square-foot office warehouses and one 4,800-square-foot office warehouse. The warehouse portion of each building features a 16-foot, 3-inch eave height, a 21-foot clear height, and one 12-foot by 14-foot roll-up door, with dock-high capabilities in some buildings. The fully permitted office spaces allow 1,210 square feet with a reception area, three offices, a conference room, a break room, storage space, and his and hers bathrooms.