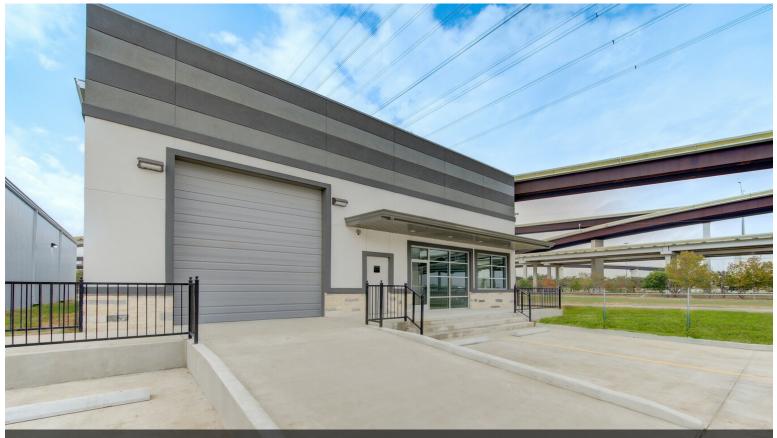

## **Business Park at Sixty 409**

\$10.20 - \$12.00 /SF/YR

Secure one of North Houston's most connected locations with brand-new, move-in-ready office warehouse spaces at 6409 Eddie Drive.

Business Park at Sixty 409, completed in late 2023, allows tenants to operate at the pivotal Sam Houston Tollway (Beltway 8) and Interstate 69 junction. The property comprises five 5,000-square-foot office warehouses and one 4,800-square-foot office warehouse....

#### Eddie Dr, Humble, TX 77396

Secure one of North Houston's most connected locations with brand-new, move-in-ready office warehouse spaces at 6409 Eddie Drive.

Business Park at Sixty 409, completed in late 2023, allows tenants to operate at the pivotal Sam Houston Tollway (Beltway 8) and Interstate 69 junction. The property comprises five 5,000-square-foot office warehouses and one 4,800-square-foot office warehouse. The warehouse portion of each building features a 16-foot, 3-inch eave height, a 21-foot clear height, and one 12-foot by 14-foot roll-up door, with dock-high capabilities in some buildings. The fully permitted office spaces allow 1,210 square feet with a reception area, three offices, a conference room, a break room, storage space, and his and hers bathrooms.