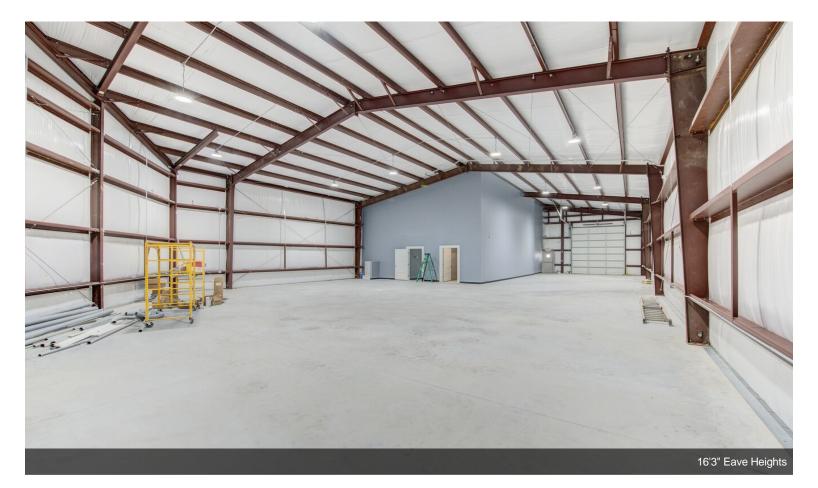

#### Eddie Dr, Humble, TX 77396

Secure one of North Houston's most connected locations with brand-new, move-in-ready office warehouse spaces at 6409 Eddie Drive.

Business Park at Sixty 409, completed in late 2023, allows tenants to operate at the pivotal Sam Houston Tollway (Beltway 8) and Interstate 69 junction. The property comprises five 5,000-square-foot office warehouses and one 4,800-square-foot office warehouse. The warehouse portion of each building features a 16-foot, 3-inch eave height, a 21-foot clear height, and one 12-foot by 14-foot roll-up door, with dock-high capabilities in some buildings. The fully permitted office spaces allow 1,210 square feet with a reception area, three offices, a conference room, a break room, storage space, and his and hers bathrooms.

21-Foot Clear Heights

Easy Access to Multiple Freeways

Office Warehouse Buildings Constructed in 2023

Office Space Includes Private Offices, Conference Rooms, and a Lobby

At the Crossroads of Sam Houston Tollway (Beltway 8) and Interstate 69