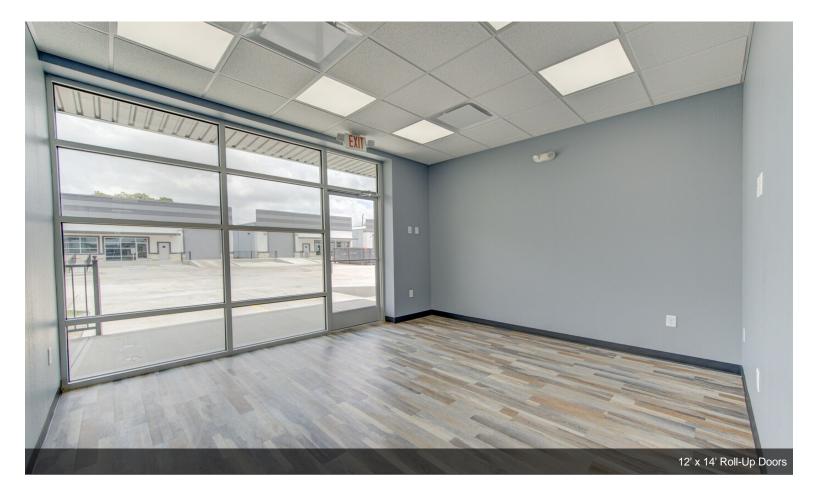

#### 1st Floor Ste Building 2

| Space Available | 5,000 SF         | Brand new office warehouse space with 1,250 square feet<br>of built-out office space along with 3,750 square feet of<br>warehouse space with a full roll-up door. Build out consists<br>of three office rooms, a break room, a conference room,<br>and restrooms. The warehouse space has a 21-foot clear<br>height with one 12-foot by 14-foot roll-up door. |
|-----------------|------------------|---------------------------------------------------------------------------------------------------------------------------------------------------------------------------------------------------------------------------------------------------------------------------------------------------------------------------------------------------------------|
| Rental Rate     | \$12.00 /SF/YR   |                                                                                                                                                                                                                                                                                                                                                               |
| Date Available  | Now              |                                                                                                                                                                                                                                                                                                                                                               |
| Service Type    | Triple Net (NNN) |                                                                                                                                                                                                                                                                                                                                                               |
| Space Type      | Relet            |                                                                                                                                                                                                                                                                                                                                                               |
| Space Use       | Industrial       |                                                                                                                                                                                                                                                                                                                                                               |
| Lease Term      | 3 - 5 Years      |                                                                                                                                                                                                                                                                                                                                                               |

#### Ste Building 3

| Space Available | 4,800 SF         | Brand new office warehouse space with 1,250 square feet<br>of built-out office space along with 3,550 square feet of<br>warehouse space with a full roll-up door. Build out consists<br>of three office rooms, a break room, a conference room,<br>and restrooms. The warehouse space has a 21-foot clear<br>height with one 12-foot by 14-foot roll-up door. |
|-----------------|------------------|---------------------------------------------------------------------------------------------------------------------------------------------------------------------------------------------------------------------------------------------------------------------------------------------------------------------------------------------------------------|
| Rental Rate     | \$12.00 /SF/YR   |                                                                                                                                                                                                                                                                                                                                                               |
| Date Available  | Now              |                                                                                                                                                                                                                                                                                                                                                               |
| Service Type    | Triple Net (NNN) |                                                                                                                                                                                                                                                                                                                                                               |
| Space Type      | Relet            |                                                                                                                                                                                                                                                                                                                                                               |
| Space Use       | Industrial       |                                                                                                                                                                                                                                                                                                                                                               |
| Lease Term      | 3 - 5 Years      |                                                                                                                                                                                                                                                                                                                                                               |

#### Ste Building 6

| Space Available | 5,000 SF         | Complete shell space ready to be built out. The warehouse space has a 21-foot clear height with one 12-foot by 14-foot roll-up door. |
|-----------------|------------------|--------------------------------------------------------------------------------------------------------------------------------------|
| Rental Rate     | \$10.20 /SF/YR   |                                                                                                                                      |
| Date Available  | Now              |                                                                                                                                      |
| Service Type    | Triple Net (NNN) |                                                                                                                                      |
| Space Type      | Relet            |                                                                                                                                      |
| Space Use       | Industrial       |                                                                                                                                      |
| Lease Term      | 3 - 5 Years      |                                                                                                                                      |
|                 |                  |                                                                                                                                      |