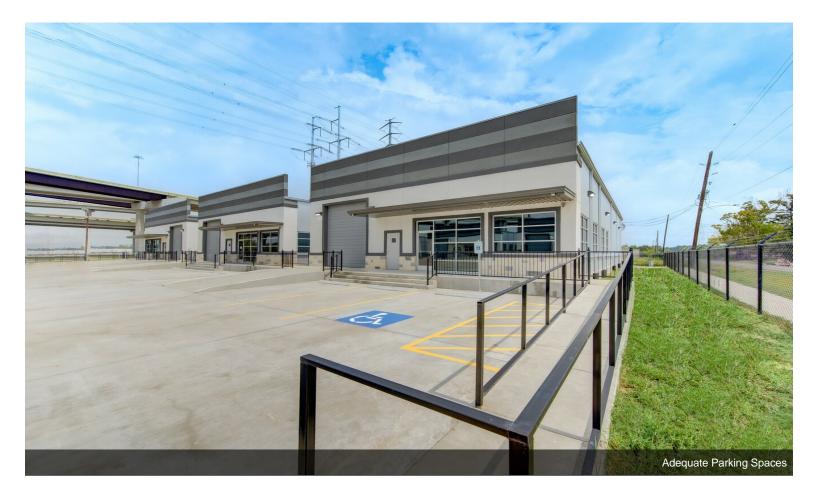

Business Park at Sixty 409 maximizes the logistical capabilities of its superior location with abundant parking and truck entry room to streamline transportation to the major arterial roadways. The north-south and east-west connectors grant unmatched connectivity to all areas in the metro. The park's location provides quick access to key destinations and sits outside the city center, keeping drivers away from congestion.