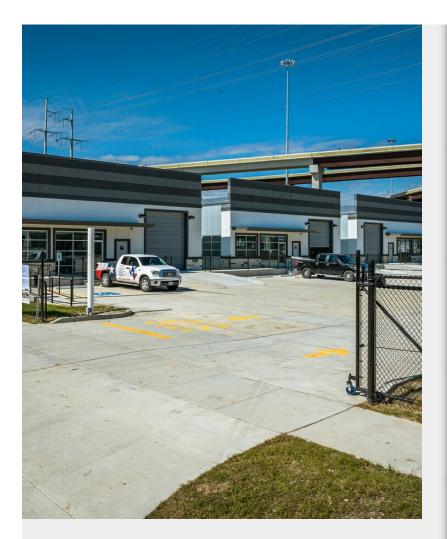

## **Business Park at Sixty 409**

\$10.20 - \$12.00 /SF/YR

Secure one of North Houston's most connected locations with brand-new, move-in-ready office warehouse spaces at 6409 Eddie Drive.

Business Park at Sixty 409, completed in late 2023, allows tenants to operate at the pivotal Sam Houston Tollway (Beltway 8) and Interstate 69 junction. The property comprises five 5,000-square-foot office warehouses and one 4,800-square-foot office warehouse....

#### Eddie Dr, Humble, TX 77396

Secure one of North Houston's most connected locations with brand-new, move-in-ready office warehouse spaces at 6409 Eddie Drive.

Business Park at Sixty 409, completed in late 2023, allows tenants to operate at the pivotal Sam Houston Tollway (Beltway 8) and Interstate 69 junction. The property comprises five 5,000-square-foot office warehouses and one 4,800-square-foot office warehouse. The warehouse portion of each building features a 16-foot, 3-inch eave height, a 21-foot clear height, and one 12-foot by 14-foot roll-up door, with dock-high capabilities in some buildings. The fully permitted office spaces allow 1,210 square feet with a reception area, three offices, a conference room, a break room, storage space, and his and hers bathrooms.

Business Park at Sixty 409 maximizes the logistical capabilities of its superior location with abundant parking and truck entry room to streamline transportation to the major arterial roadways. The north-south and east-west connectors grant unmatched connectivity to all areas in the metro. The park's location provides quick access to key destinations and sits outside the city center, keeping drivers away from congestion.