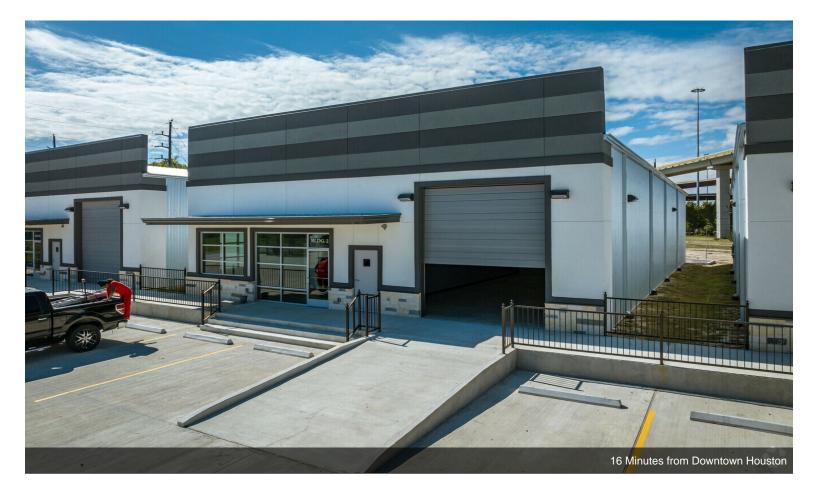

- Business Park at Sixty 409, 6409 Eddie Drive, offers move-in-ready office/warehouse spaces built in 2023, with abundant parking and truck entry areas.
- Buildings feature a 1,210-square-foot office space, a conference room, restrooms, a 21-foot clear height, and one 12-foot by 14-foot roll-up door.
- Harness a powerful location at Sam Houston Tollway (Beltway 8) and Interstate 69, minutes from George Bush Intercontinental Airport.
- Accessible to the entire metro, 16 minutes from Downtown Houston, 24 from Texas Medical Center, 26 from The Woodlands, and 40 from Sugar Land.

Office Warehouse Buildings Constructed in 2023

Office Space Includes Private Offices, Conference Rooms, and a Lobby

At the Crossroads of Sam Houston Tollway (Beltway 8) and Interstate 69

16 Minutes from Downtown Houston