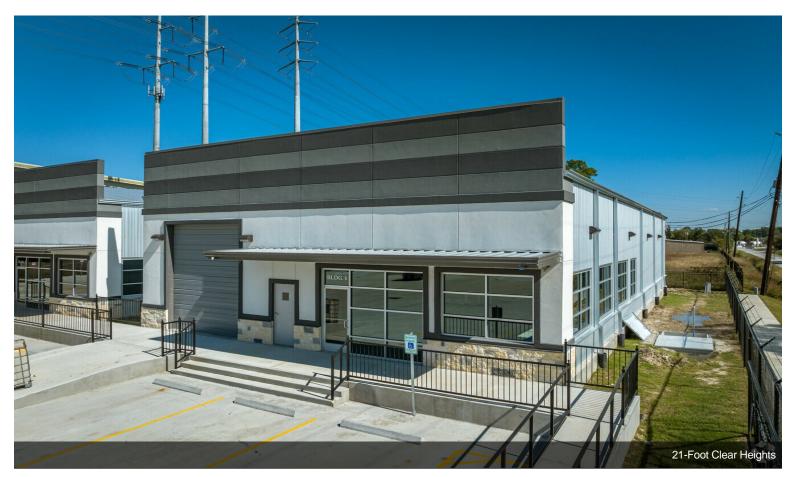

21-Foot Clear Heights

Easy Access to Multiple Freeways

Office Warehouse Buildings Constructed in 2023

Office Space Includes Private Offices, Conference Rooms, and a Lobby

At the Crossroads of Sam Houston Tollway (Beltway 8) and Interstate 69