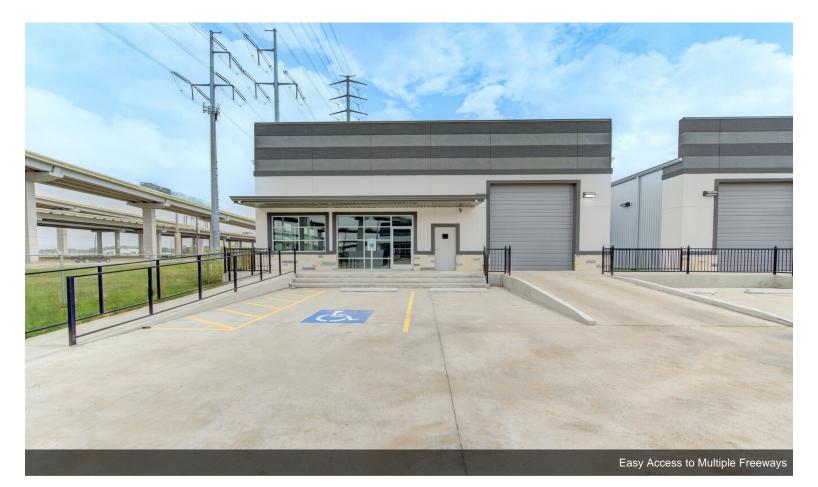

#### Eddie Dr, Humble, TX 77396

Secure one of North Houston's most connected locations with brand-new, move-in-ready office warehouse spaces at 6409 Eddie Drive.

Business Park at Sixty 409, completed in late 2023, allows tenants to operate at the pivotal Sam Houston Tollway (Beltway 8) and Interstate 69 junction. The property comprises five 5,000-square-foot office warehouses and one 4,800-square-foot office warehouse. The warehouse portion of each building features a 16-foot, 3-inch eave height, a 21-foot clear height, and one 12-foot by 14-foot roll-up door, with dock-high capabilities in some buildings. The fully permitted office spaces allow 1,210 square feet with a reception area, three offices, a conference room, a break room, storage space, and his and hers bathrooms.

21-Foot Clear Heights

Easy Access to Multiple Freeways

Office Warehouse Buildings Constructed in 2023

Office Space Includes Private Offices, Conference Rooms, and a Lobby

At the Crossroads of Sam Houston Tollway (Beltway 8) and Interstate 69