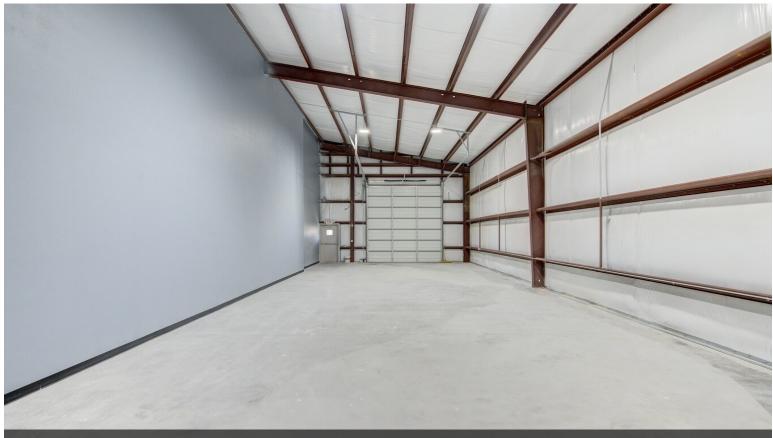

- Business Park at Sixty 409, 6409 Eddie Drive, offers move-in-ready office/warehouse spaces built in 2023, with abundant parking and truck entry areas.
- Buildings feature a 1,210-square-foot office space, a conference room, restrooms, a 21-foot clear height, and one 12-foot by 14-foot roll-up door.
- Harness a powerful location at Sam Houston Tollway (Beltway 8) and Interstate 69, minutes from George Bush Intercontinental Airport.
- Accessible to the entire metro, 16 minutes from Downtown Houston, 24 from Texas Medical Center, 26 from The Woodlands, and 40 from Sugar Land.

#### Eddie Dr, Humble, TX 77396

Secure one of North Houston's most connected locations with brand-new, move-in-ready office warehouse spaces at 6409 Eddie Drive.

Business Park at Sixty 409, completed in late 2023, allows tenants to operate at the pivotal Sam Houston Tollway (Beltway 8) and Interstate 69 junction. The property comprises five 5,000-square-foot office warehouses and one 4,800-square-foot office warehouse. The warehouse portion of each building features a 16-foot, 3-inch eave height, a 21-foot clear height, and one 12-foot by 14-foot roll-up door, with dock-high capabilities in some buildings. The fully permitted office spaces allow 1,210 square feet with a reception area, three offices, a conference room, a break room, storage space, and his and hers bathrooms.