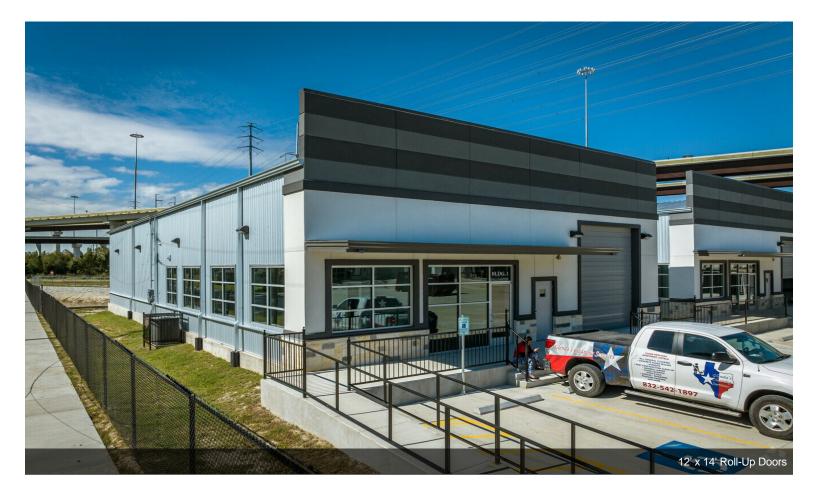

#### 1st Floor Ste Building 2

| Space Available | 5,000 SF         | Brand new office warehouse space with 1,250 square feet<br>of built-out office space along with 3,750 square feet of<br>warehouse space with a full roll-up door. Build out consists<br>of three office rooms, a break room, a conference room,<br>and restrooms. The warehouse space has a 21-foot clear<br>height with one 12-foot by 14-foot roll-up door. |
|-----------------|------------------|---------------------------------------------------------------------------------------------------------------------------------------------------------------------------------------------------------------------------------------------------------------------------------------------------------------------------------------------------------------|
| Rental Rate     | \$12.00 /SF/YR   |                                                                                                                                                                                                                                                                                                                                                               |
| Date Available  | Now              |                                                                                                                                                                                                                                                                                                                                                               |
| Service Type    | Triple Net (NNN) |                                                                                                                                                                                                                                                                                                                                                               |
| Space Type      | Relet            |                                                                                                                                                                                                                                                                                                                                                               |
| Space Use       | Industrial       |                                                                                                                                                                                                                                                                                                                                                               |
| Lease Term      | 3 - 5 Years      |                                                                                                                                                                                                                                                                                                                                                               |

#### Ste Building 3

| Space Available | 4,800 SF         | Brand new office warehouse space with 1,250 square feet<br>of built-out office space along with 3,550 square feet of<br>warehouse space with a full roll-up door. Build out consists<br>of three office rooms, a break room, a conference room,<br>and restrooms. The warehouse space has a 21-foot clear<br>height with one 12-foot by 14-foot roll-up door. |
|-----------------|------------------|---------------------------------------------------------------------------------------------------------------------------------------------------------------------------------------------------------------------------------------------------------------------------------------------------------------------------------------------------------------|
| Rental Rate     | \$12.00 /SF/YR   |                                                                                                                                                                                                                                                                                                                                                               |
| Date Available  | Now              |                                                                                                                                                                                                                                                                                                                                                               |
| Service Type    | Triple Net (NNN) |                                                                                                                                                                                                                                                                                                                                                               |
| Space Type      | Relet            |                                                                                                                                                                                                                                                                                                                                                               |
| Space Use       | Industrial       |                                                                                                                                                                                                                                                                                                                                                               |
| Lease Term      | 3 - 5 Years      |                                                                                                                                                                                                                                                                                                                                                               |

#### Ste Building 6

| Space Available | 5,000 SF         | Complete shell space ready to be built out. The warehouse space has a 21-foot clear height with one 12-foot by 14-foot roll-up door. |
|-----------------|------------------|--------------------------------------------------------------------------------------------------------------------------------------|
| Rental Rate     | \$10.20 /SF/YR   |                                                                                                                                      |
| Date Available  | Now              |                                                                                                                                      |
| Service Type    | Triple Net (NNN) |                                                                                                                                      |
| Space Type      | Relet            |                                                                                                                                      |
| Space Use       | Industrial       |                                                                                                                                      |
| Lease Term      | 3 - 5 Years      |                                                                                                                                      |
|                 |                  |                                                                                                                                      |