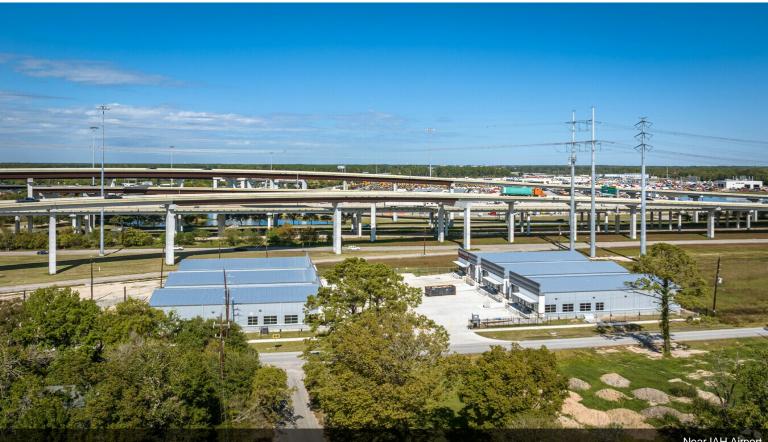

## **Business Park at Sixty 409**

\$10.20 - \$12.00 /SF/YR

Secure one of North Houston's most connected locations with brand-new, move-in-ready office warehouse spaces at 6409 Eddie Drive.

Business Park at Sixty 409, completed in late 2023, allows tenants to operate at the pivotal Sam Houston Tollway (Beltway 8) and Interstate 69 junction. The property comprises five 5,000-square-foot office warehouses and one 4,800-square-foot office warehouse....

- Business Park at Sixty 409, 6409 Eddie Drive, offers move-in-ready office/warehouse spaces built in 2023, with abundant parking and truck entry areas.
- Buildings feature a 1,210-square-foot office space, a conference room, restrooms, a 21-foot clear height, and one 12-foot by 14-foot roll-up door.
- Harness a powerful location at Sam Houston Tollway (Beltway 8) and Interstate 69, minutes from George Bush Intercontinental Airport.
- Accessible to the entire metro, 16 minutes from Downtown Houston, 24 from Texas Medical Center, 26 from The Woodlands, and 40 from Sugar Land.

#### Eddie Dr, Humble, TX 77396

Secure one of North Houston's most connected locations with brand-new, move-in-ready office warehouse spaces at 6409 Eddie Drive.

Business Park at Sixty 409, completed in late 2023, allows tenants to operate at the pivotal Sam Houston Tollway (Beltway 8) and Interstate 69 junction. The property comprises five 5,000-square-foot office warehouses and one 4,800-square-foot office warehouse. The warehouse portion of each building features a 16-foot, 3-inch eave height, a 21-foot clear height, and one 12-foot by 14-foot roll-up door, with dock-high capabilities in some buildings. The fully permitted office spaces allow 1,210 square feet with a reception area, three offices, a conference room, a break room, storage space, and his and hers bathrooms.

Near IAH Airport