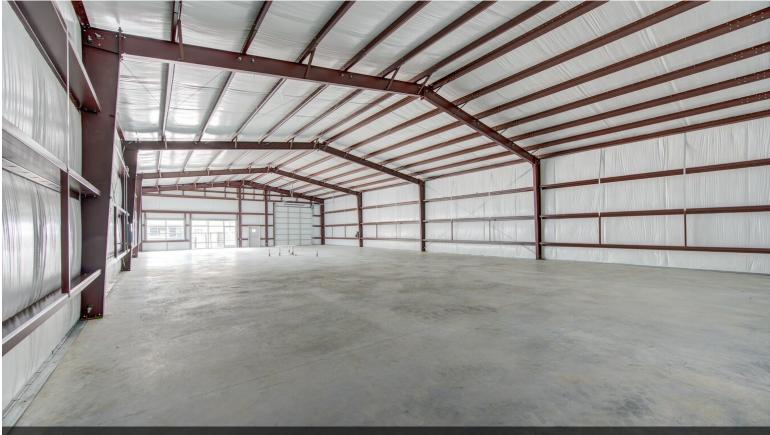

- Business Park at Sixty 409, 6409 Eddie Drive, offers move-in-ready office/warehouse spaces built in 2023, with abundant parking and truck entry areas.
- Buildings feature a 1,210-square-foot office space, a conference room, restrooms, a 21-foot clear height, and one 12-foot by 14-foot roll-up door.
- Harness a powerful location at Sam Houston Tollway (Beltway 8) and Interstate 69, minutes from George Bush Intercontinental Airport.
- Accessible to the entire metro, 16 minutes from Downtown Houston, 24 from Texas Medical Center, 26 from The Woodlands, and 40 from Sugar Land.

#### Eddie Dr, Humble, TX 77396

Secure one of North Houston's most connected locations with brand-new, move-in-ready office warehouse spaces at 6409 Eddie Drive.

Business Park at Sixty 409, completed in late 2023, allows tenants to operate at the pivotal Sam Houston Tollway (Beltway 8) and Interstate 69 junction. The property comprises five 5,000-square-foot office warehouses and one 4,800-square-foot office warehouse. The warehouse portion of each building features a 16-foot, 3-inch eave height, a 21-foot clear height, and one 12-foot by 14-foot roll-up door, with dock-high capabilities in some buildings. The fully permitted office spaces allow 1,210 square feet with a reception area, three offices, a conference room, a break room, storage space, and his and hers bathrooms.