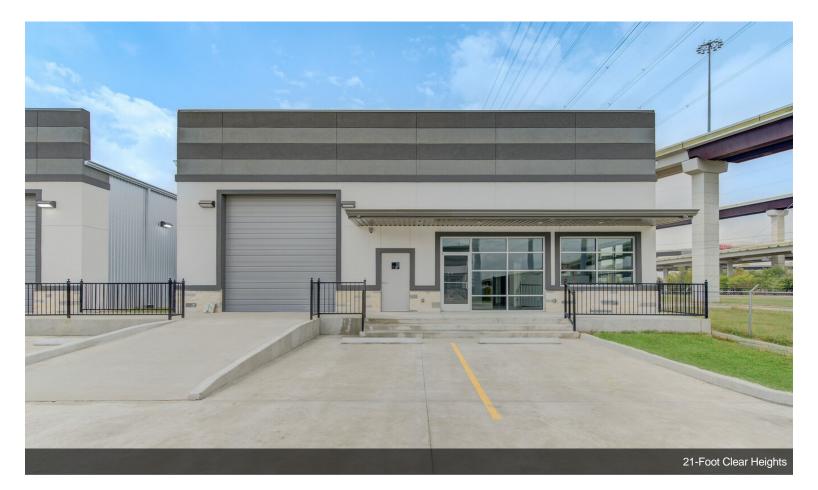

21-Foot Clear Heights

Easy Access to Multiple Freeways

Office Warehouse Buildings Constructed in 2023

Office Space Includes Private Offices, Conference Rooms, and a Lobby

At the Crossroads of Sam Houston Tollway (Beltway 8) and Interstate 69