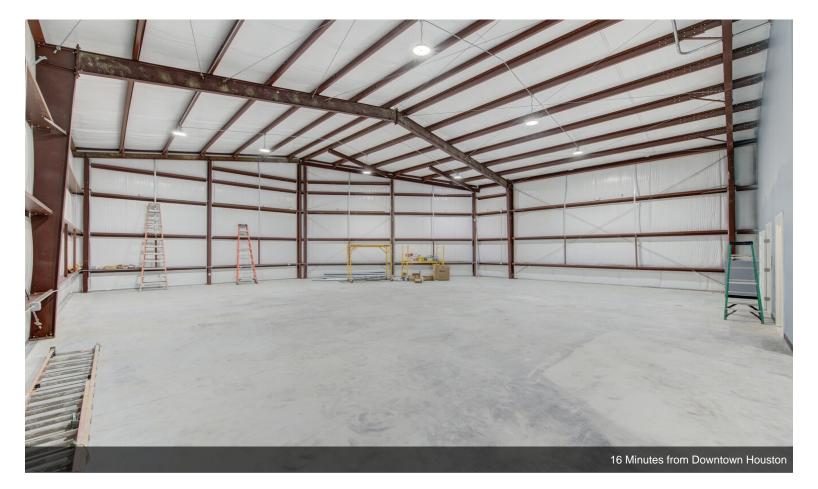

- Business Park at Sixty 409, 6409 Eddie Drive, offers move-in-ready office/warehouse spaces built in 2023, with abundant parking and truck entry areas.
- Buildings feature a 1,210-square-foot office space, a conference room, restrooms, a 21-foot clear height, and one 12-foot by 14-foot roll-up door.
- Harness a powerful location at Sam Houston Tollway (Beltway 8) and Interstate 69, minutes from George Bush Intercontinental Airport.
- Accessible to the entire metro, 16 minutes from Downtown Houston, 24 from Texas Medical Center, 26 from The Woodlands, and 40 from Sugar Land.

Office Warehouse Buildings Constructed in 2023

Office Space Includes Private Offices, Conference Rooms, and a Lobby

At the Crossroads of Sam Houston Tollway (Beltway 8) and Interstate 69

16 Minutes from Downtown Houston