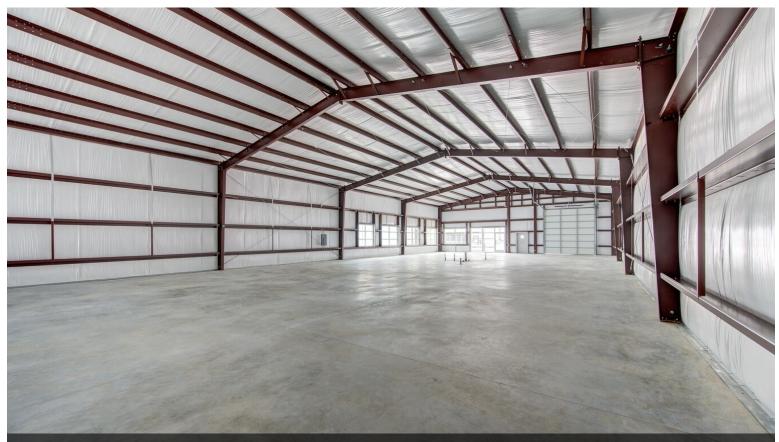

- Business Park at Sixty 409, 6409 Eddie Drive, offers move-in-ready office/warehouse spaces built in 2023, with abundant parking and truck entry areas.
- Buildings feature a 1,210-square-foot office space, a conference room, restrooms, a 21-foot clear height, and one 12-foot by 14-foot roll-up door.
- Harness a powerful location at Sam Houston Tollway (Beltway 8) and Interstate 69, minutes from George Bush Intercontinental Airport.
- Accessible to the entire metro, 16 minutes from Downtown Houston, 24 from Texas Medical Center, 26 from The Woodlands, and 40 from Sugar Land.

#### Eddie Dr, Humble, TX 77396

Secure one of North Houston's most connected locations with brand-new, move-in-ready office warehouse spaces at 6409 Eddie Drive.

Business Park at Sixty 409, completed in late 2023, allows tenants to operate at the pivotal Sam Houston Tollway (Beltway 8) and Interstate 69 junction. The property comprises five 5,000-square-foot office warehouses and one 4,800-square-foot office warehouse. The warehouse portion of each building features a 16-foot, 3-inch eave height, a 21-foot clear height, and one 12-foot by 14-foot roll-up door, with dock-high capabilities in some buildings. The fully permitted office spaces allow 1,210 square feet with a reception area, three offices, a conference room, a break room, storage space, and his and hers bathrooms.