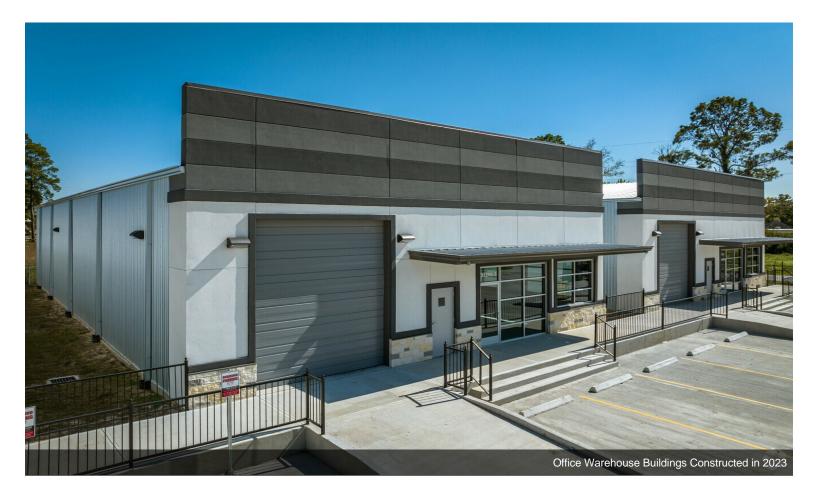

Office Warehouse Buildings Constructed in 2023

Office Space Includes Private Offices, Conference Rooms, and a Lobby

At the Crossroads of Sam Houston Tollway (Beltway 8) and Interstate 69

16 Minutes from Downtown Houston