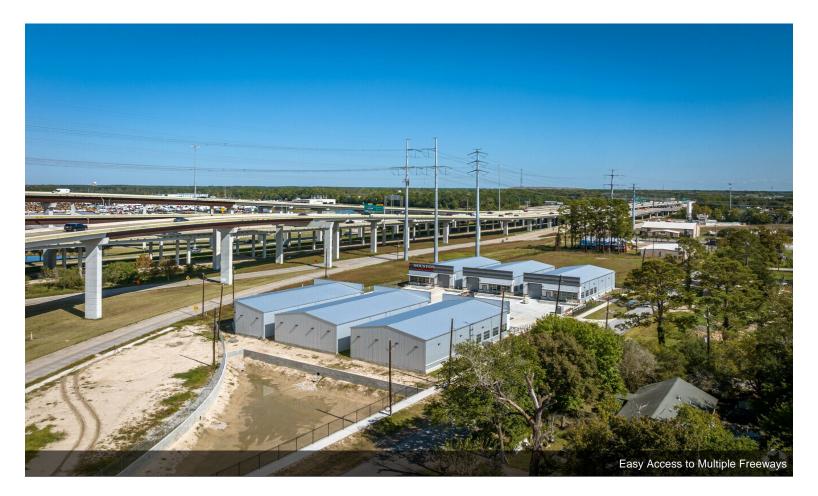

Business Park at Sixty 409 maximizes the logistical capabilities of its superior location with abundant parking and truck entry room to streamline transportation to the major arterial roadways. The north-south and east-west connectors grant unmatched connectivity to all areas in the metro. The park's location provides quick access to key destinations and sits outside the city center, keeping drivers away from congestion.

Office Warehouse Buildings Constructed in 2023

Office Space Includes Private Offices, Conference Rooms, and a Lobby

At the Crossroads of Sam Houston Tollway (Beltway 8) and Interstate 69

16 Minutes from Downtown Houston

21-Foot Clear Heights

Easy Access to Multiple Freeways

Office Warehouse Buildings Constructed in 2023

Office Space Includes Private Offices, Conference Rooms, and a Lobby

At the Crossroads of Sam Houston Tollway (Beltway 8) and Interstate 69