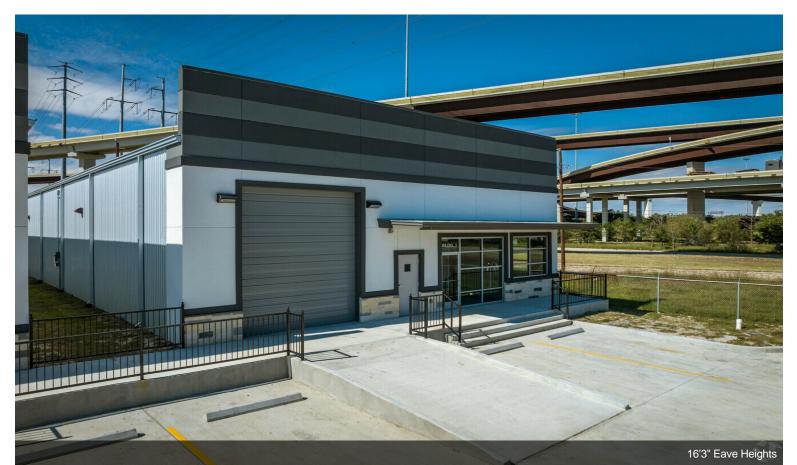

#### Eddie Dr, Humble, TX 77396

Secure one of North Houston's most connected locations with brand-new, move-in-ready office warehouse spaces at 6409 Eddie Drive.

Business Park at Sixty 409, completed in late 2023, allows tenants to operate at the pivotal Sam Houston Tollway (Beltway 8) and Interstate 69 junction. The property comprises five 5,000-square-foot office warehouses and one 4,800-square-foot office warehouse. The warehouse portion of each building features a 16-foot, 3-inch eave height, a 21-foot clear height, and one 12-foot by 14-foot roll-up door, with dock-high capabilities in some buildings. The fully permitted office spaces allow 1,210 square feet with a reception area, three offices, a conference room, a break room, storage space, and his and hers bathrooms.

Office Warehouse Buildings Constructed in 2023

Office Space Includes Private Offices, Conference Rooms, and a Lobby

At the Crossroads of Sam Houston Tollway (Beltway 8) and Interstate 69

16 Minutes from Downtown Houston