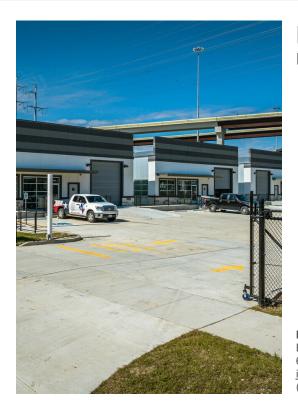

## **Business Park at Sixty 409**

\$10.20 - \$12.00 /SF/YR

Secure one of North Houston's most connected locations with brand-new, move-in-ready office warehouse spaces at 6409 Eddie Drive.

Business Park at Sixty 409, completed in late 2023, allows tenants to operate at the pivotal Sam Houston Tollway (Beltway 8) and Interstate 69 junction. The property comprises five 5,000-square-foot office warehouses and one 4,800-square-foot office warehouse....

#### Eddie Dr, Humble, TX 77396

Secure one of North Houston's most connected locations with brand-new, move-in-ready office warehouse spaces at 6409 Eddie Drive.

Business Park at Sixty 409, completed in late 2023, allows tenants to operate at the pivotal Sam Houston Tollway (Beltway 8) and Interstate 69 junction. The property comprises five 5,000-square-foot office warehouses and one 4,800-square-foot office warehouse. The warehouse portion of each building features a 16-foot, 3-inch eave height, a 21-foot clear height, and one 12-foot by 14-foot roll-up door, with dock-high capabilities in some buildings. The fully permitted office spaces allow 1,210 square feet with a reception area, three offices, a conference room, a break room, storage space, and his and hers bathrooms.

Business Park at Sixty 409 maximizes the logistical capabilities of its superior location with abundant parking and truck entry room to streamline transportation to the major arterial roadways. The north-south and east-west connectors grant unmatched connectivity to all areas in the metro. The park's location provides quick access to key destinations and sits outside the city center, keeping drivers away from congestion.