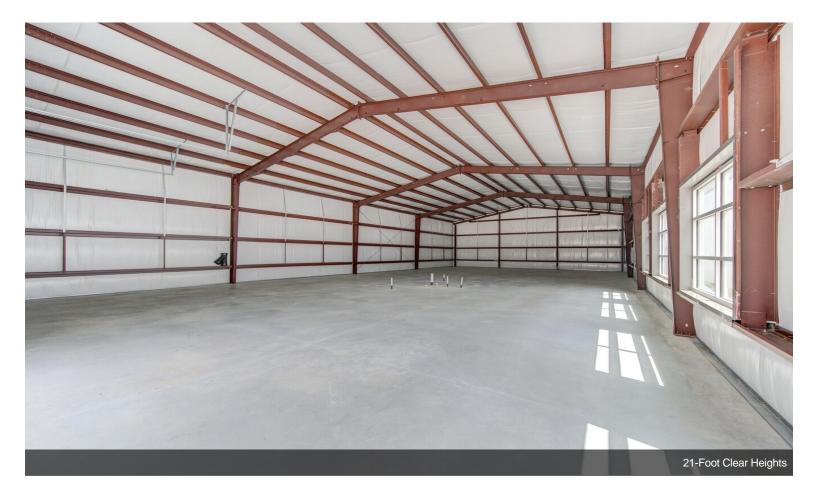

- Business Park at Sixty 409, 6409 Eddie Drive, offers move-in-ready office/warehouse spaces built in 2023, with abundant parking and truck entry areas.
- Buildings feature a 1,210-square-foot office space, a conference room, restrooms, a 21-foot clear height, and one 12-foot by 14-foot roll-up door.
- Harness a powerful location at Sam Houston Tollway (Beltway 8) and Interstate 69, minutes from George Bush Intercontinental Airport.
- Accessible to the entire metro, 16 minutes from Downtown Houston, 24 from Texas Medical Center, 26 from The Woodlands, and 40 from Sugar Land.

#### Eddie Dr, Humble, TX 77396

Secure one of North Houston's most connected locations with brand-new, move-in-ready office warehouse spaces at 6409 Eddie Drive.

Business Park at Sixty 409, completed in late 2023, allows tenants to operate at the pivotal Sam Houston Tollway (Beltway 8) and Interstate 69 junction. The property comprises five 5,000-square-foot office warehouses and one 4,800-square-foot office warehouse. The warehouse portion of each building features a 16-foot, 3-inch eave height, a 21-foot clear height, and one 12-foot by 14-foot roll-up door, with dock-high capabilities in some buildings. The fully permitted office spaces allow 1,210 square feet with a reception area, three offices, a conference room, a break room, storage space, and his and hers bathrooms.

21-Foot Clear Heights

Easy Access to Multiple Freeways

Office Warehouse Buildings Constructed in 2023

Office Space Includes Private Offices, Conference Rooms, and a Lobby

At the Crossroads of Sam Houston Tollway (Beltway 8) and Interstate 69