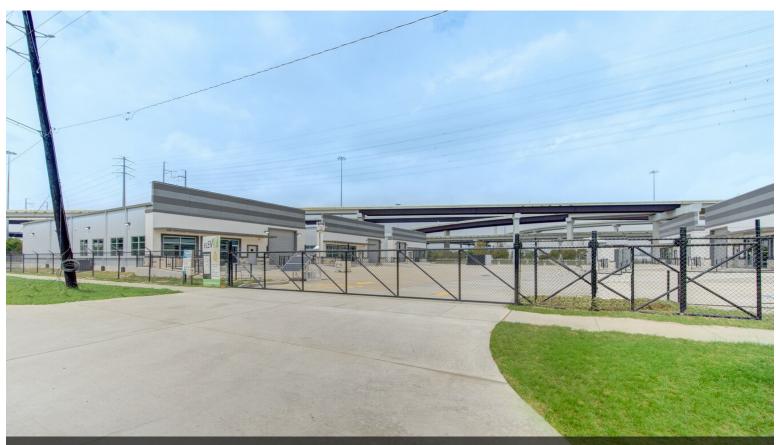

Business Park at Sixty 409 maximizes the logistical capabilities of its superior location with abundant parking and truck entry room to streamline transportation to the major arterial roadways. The north-south and east-west connectors grant unmatched connectivity to all areas in the metro. The park's location provides quick access to key destinations and sits outside the city center, keeping drivers away from congestion.