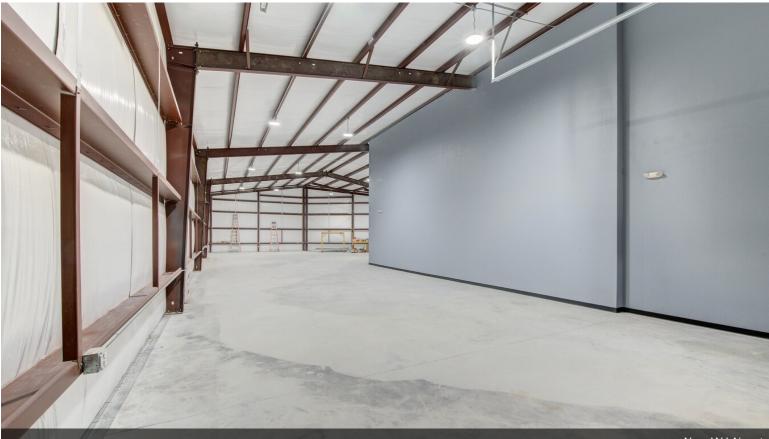

- Business Park at Sixty 409, 6409 Eddie Drive, offers move-in-ready office/warehouse spaces built in 2023, with abundant parking and truck entry areas.
- Buildings feature a 1,210-square-foot office space, a conference room, restrooms, a 21-foot clear height, and one 12-foot by 14-foot roll-up door.
- Harness a powerful location at Sam Houston Tollway (Beltway 8) and Interstate 69, minutes from George Bush Intercontinental Airport.
- Accessible to the entire metro, 16 minutes from Downtown Houston, 24 from Texas Medical Center, 26 from The Woodlands, and 40 from Sugar Land.

#### Eddie Dr, Humble, TX 77396

Secure one of North Houston's most connected locations with brand-new, move-in-ready office warehouse spaces at 6409 Eddie Drive.

Business Park at Sixty 409, completed in late 2023, allows tenants to operate at the pivotal Sam Houston Tollway (Beltway 8) and Interstate 69 junction. The property comprises five 5,000-square-foot office warehouses and one 4,800-square-foot office warehouse. The warehouse portion of each building features a 16-foot, 3-inch eave height, a 21-foot clear height, and one 12-foot by 14-foot roll-up door, with dock-high capabilities in some buildings. The fully permitted office spaces allow 1,210 square feet with a reception area, three offices, a conference room, a break room, storage space, and his and hers bathrooms.