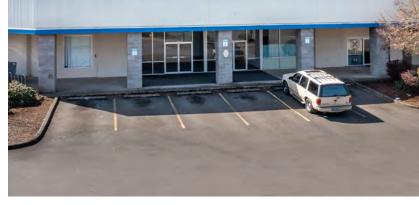

### **SPACE 105**

- 2,909 SQUARE FEET
- OPEN SPACE
- ROLL-UP DOOR WITH ALLY ACCESS
- \$0.75/SF, NNN