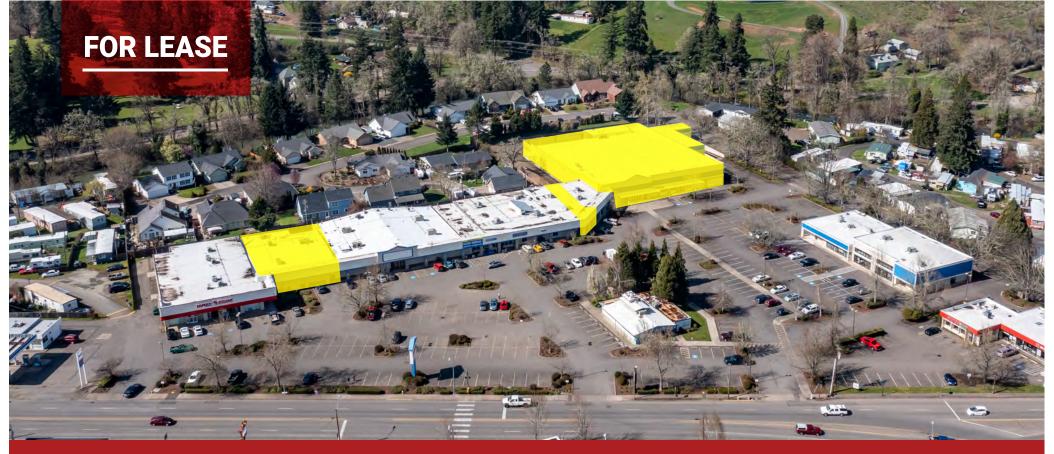

VILLAGE CENTER - 1137-1405 N. PACIFIC HWY - COTTAGE GROVE, OR

# HIGH VISIBITY RETAIL, OFFICE, or LIGHT MANUFACTURING SPACE

- 2,909 6,979 SF
- 37,254 SF BIG BOX, LIGHT MANUFACTURING, OR SHOWROOM SPACE
- CO-TENANTS INCLUDE: FAMILY DOLLAR, GOODWILL, AMIGO'S RESTAURANT & VALLEY FITNESS
- HIGH TRAFFIC AREA OFF 1-5 IN COTTAGE GROVE