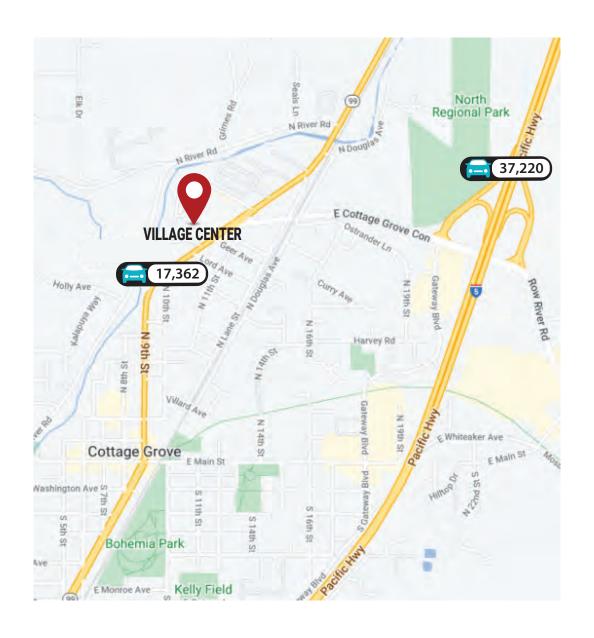

*

- 6,979 SQUARE FEET
- IN-LINE SPACE
- NEW STOREFRONT
- \$0.65/SF, NNN





# **PROPERTY LOCATION MAP**

#### **NEW DEVELOPMENTS & PROJECTS**

- Pine Springs Apartments (2023)
  121 unit complex, construction in fall
- 2 Apartments
  Under construction
- Bank Building (2020)
  Remodeled downtown building with apartments and offices
- Verizon Store (2022)
  New stand-alone building





## **COTTAGE GROVE DEMOGRAPHICS**

#### POPULATION

| RADIUS | 1-MILE | 3-MILES |
|--------|--------|---------|
| 2027   | 6,198  | 15,632  |
| 2022   | 5,948  | 15,042  |

#### ■ 2022 HH INCOME

| Average | \$59,416 | \$64,146 |
|---------|----------|----------|
| Median  | \$49,411 | \$51,006 |

#### ■ 2022 MEDIAN HOME VALUE

#### ■ 2022 MEDIAN AGE

| 39.90 | 42.00 |
|-------|-------|
|       |       |