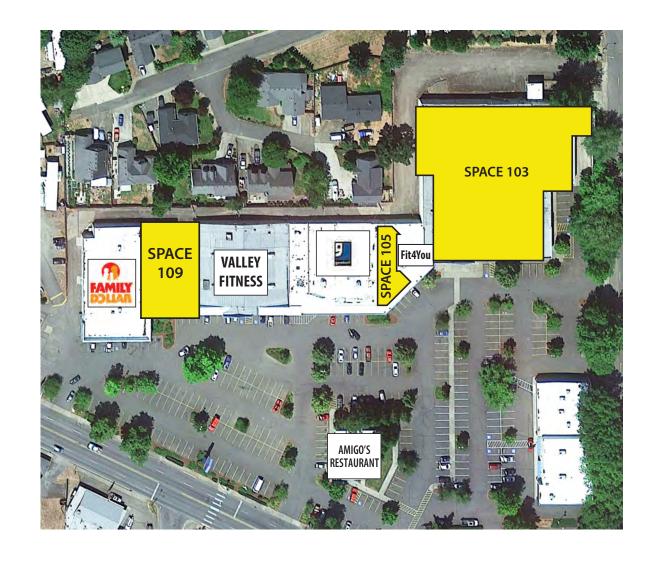

# **AVAILABLE SPACES**

#### **SPACE 103**

37,254 SQUARE FEET
RETAIL OR LIGHT MANUFACTURING
\$0.60/SF/MONTH, NNN

#### **SPACE 105**

2,909 SQUARE FEET
RETAIL OR OFFICE
\$0.75/SF/MONTH, NNN

#### **SPACE 109**

6,979 SQUARE FEET
NEW STOREFRONT
RETAIL OR OFFICE
\$0.65/SF/MONTH, NNN

## **SPACE 103**

- 37,254 SQUARE FEET
- END-CAP
- FORMER GROCERY
- DOCK DOORS AND GRADE-LEVEL DOORS
- PERFECT FOR RETAIL, LIGHT MANUFACTURING OR SHOWROOM
- \$0.60/SF, NNN

### **SPACE 105**

- 2,909 SQUARE FEET
- OPEN SPACE
- ROLL-UP DOOR WITH ALLY ACCESS
- \$0.75/SF, NNN

## **SPACE 109**

- 6,979 SQUARE FEET
- IN-LINE SPACE
- NEW STOREFRONT
- \$0.65/SF, NNN