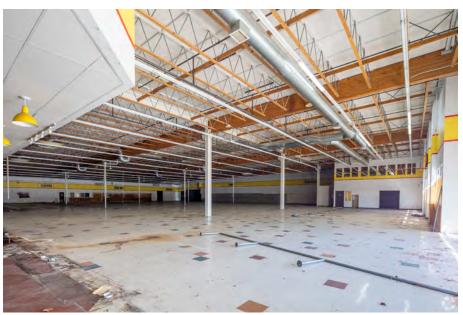

## **SPACE 103**

- 37,254 SQUARE FEET
- END-CAP
- FORMER GROCERY
- DOCK DOORS AND GRADE-LEVEL DOORS
- PERFECT FOR RETAIL, LIGHT MANUFACTURING OR SHOWROOM
- \$0.60/SF, NNN