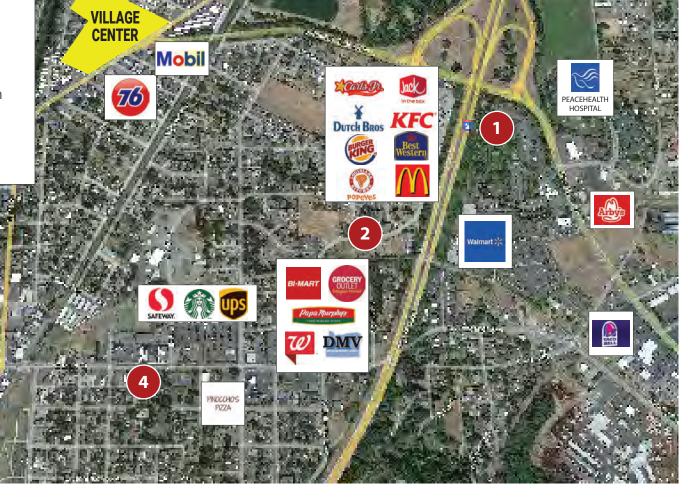

E FEET
NEW STOREFRONT
RETAIL OR OFFICE
\$0.65/SF/MONTH, NNN





# **AVAILABLE SPACES**

## **SPACE 103**

- 37,254 SQUARE FEET
- END-CAP
- FORMER GROCERY
- DOCK DOORS AND GRADE-LEVEL DOORS
- PERFECT FOR RETAIL, LIGHT MANUFACTURING OR SHOWROOM
- \$0.60/SF, NNN









# **AVAILABLE SPACES**

### **SPACE 105**

- 2,909 SQUARE FEET
- OPEN SPACE
- ROLL-UP DOOR WITH ALLY ACCESS
- \$0.75/SF, NNN



## **SPACE 109**

- 6,979 SQUARE FEET
- IN-LINE SPACE
- NEW STOREFRONT
- \$0.65/SF, NNN





# **PROPERTY LOCATION MAP**

#### **NEW DEVELOPMENTS & PROJECTS**

- Pine Springs Apartments (2023)
  121 unit complex, construction in fall
- 2 Apartments
  Under construction
- Bank Building (2020)
  Remodeled downtown building with apartments and offices
- Verizon Store (2022)
  New stand-alone building





## **COTTAGE GROVE DEMOGRAPHICS**

#### POPULATION

| RADIUS | 1-MILE | 3-MILES |
|--------|--------|---------|
| 2027   | 6,198  | 15,632  |
| 2022   | 5,948  | 15,042  |

#### ■ 2022 HH INCOME

| Average | \$59,416 | \$64,146 |
|---------|----------|----------|
| Median  | \$49,411 | \$51,006 |

#### ■ 2022 MEDIAN HOME VALUE

#### ■ 2022 MEDIAN AGE

| 39.90 | 42.00 |
|-------|-------|
|       |       |