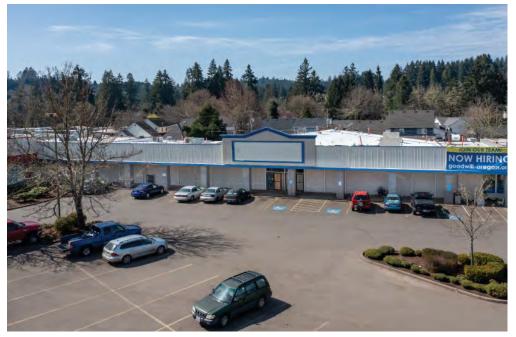

VILLAGE CENTER - 1137-1405 N. PACIFIC HWY - COTTAGE GROVE, OR

# HIGH VISIBITY RETAIL, OFFICE, or LIGHT MANUFACTURING SPACE

- 2,909 6,979 SF
- 37,254 SF BIG BOX, LIGHT MANUFACTURING, OR SHOWROOM SPACE
- CO-TENANTS INCLUDE: FAMILY DOLLAR, GOODWILL, AMIGO'S RESTAURANT & VALLEY FITNESS
- HIGH TRAFFIC AREA OFF 1-5 IN COTTAGE GROVE