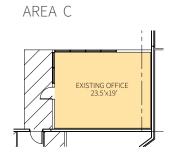

#### **FACILITY**

- · 222,175 sf available
- 8,628 sf office
- 21' 22' clear height
- 40' x 41'-8" typical bay spacing
- $20 (10' \times 10')$  overhead dock doors, 10 with levelers
- 4 (10' x 10') overhead dock doors with ramp
- $1(14' \times 14')$  overhead dock door with ramp
- 5 (10' x 10') overhead rail doors
- · Fully sprinklered