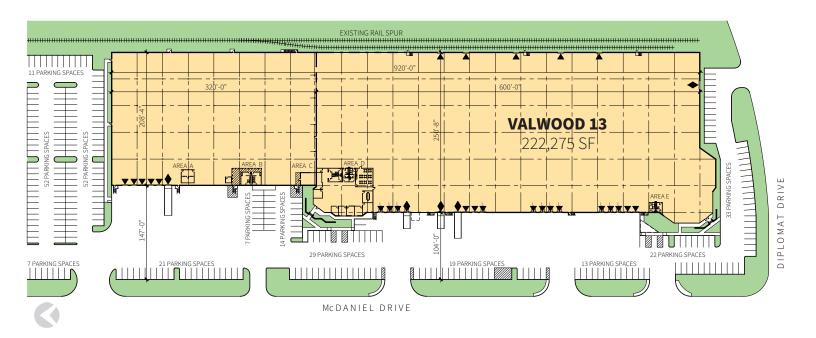

#### **FACILITY**

- · 222,175 sf available
- 8,628 sf office
- 21' 22' clear height
- 40' x 41'-8" typical bay spacing
- $20 (10' \times 10')$  overhead dock doors, 10 with levelers
- 4 (10' x 10') overhead dock doors with ramp
- $1(14' \times 14')$  overhead dock door with ramp
- 5 (10' x 10') overhead rail doors
- · Fully sprinklered