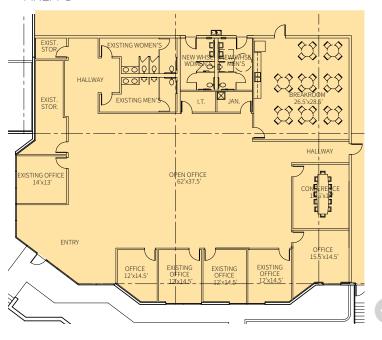

#### **FACILITY**

- · 222,175 sf available
- 8,628 sf office
- 21' 22' clear height
- 40' x 41'-8" typical bay spacing
- $20 (10' \times 10')$  overhead dock doors, 10 with levelers
- 4 (10' x 10') overhead dock doors with ramp
- $1(14' \times 14')$  overhead dock door with ramp
- 5 (10' x 10') overhead rail doors
- · Fully sprinklered