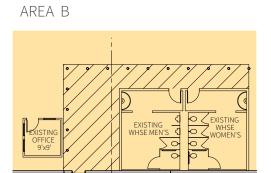

#### **FACILITY**

- · 222,175 sf available
- 8,628 sf office
- 21' 22' clear height
- 40' x 41'-8" typical bay spacing
- $20 (10' \times 10')$  overhead dock doors, 10 with levelers
- 4 (10' x 10') overhead dock doors with ramp
- $1(14' \times 14')$  overhead dock door with ramp
- 5 (10' x 10') overhead rail doors
- · Fully sprinklered