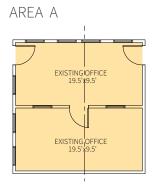

#### **FACILITY**

- · 222,175 sf available
- 8,628 sf office
- 21' 22' clear height
- 40' x 41'-8" typical bay spacing
- $20 (10' \times 10')$  overhead dock doors, 10 with levelers
- 4 (10' x 10') overhead dock doors with ramp
- $1(14' \times 14')$  overhead dock door with ramp
- 5 (10' x 10') overhead rail doors
- · Fully sprinklered