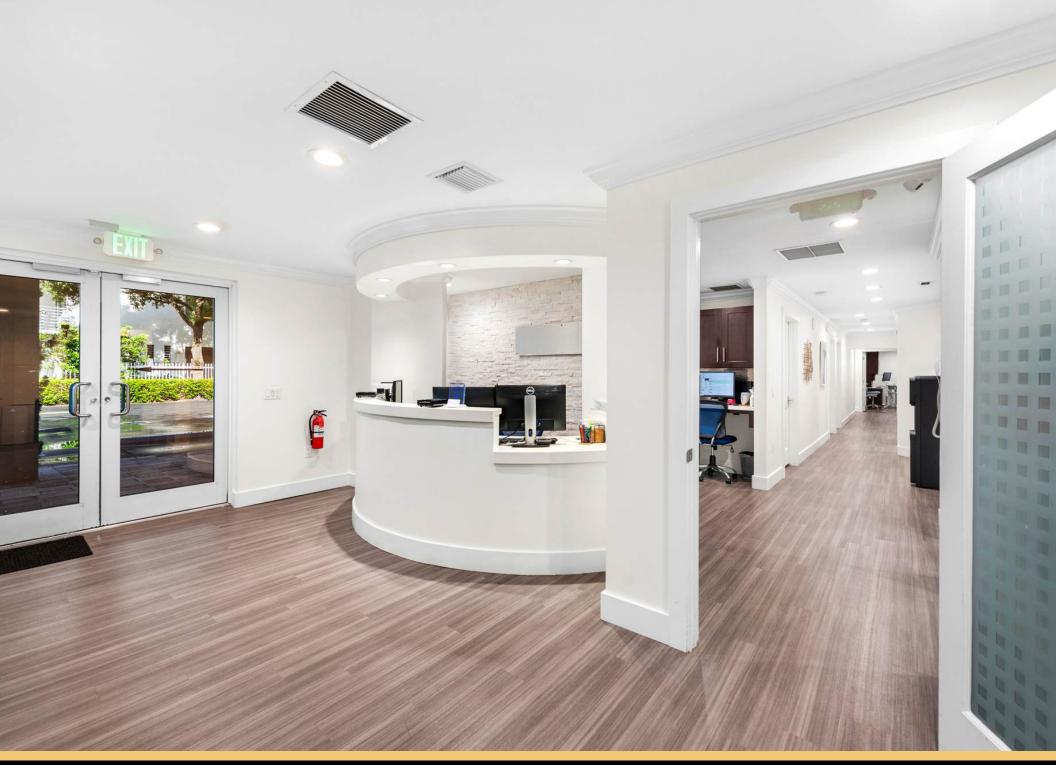

#### **Property Description**

RPM LUXE REALTY proudly presents this, state-of-the art, Dental Surgical Center / Medical Office building on East Davie Blvd in East Fort Lauderdale just 2 blocks from Broward Medical Center & Las Olas Blvd. This extraordinary property has recently undergone an extensive and modern renovation completely outfitting it for all aspects of a dental surgical practice. No detail has been overlooked.

The building features 6 exam / surgical rooms (5 large private surgical suites and 1 additional treatment room) all with compressed air water and vacuum lines, 2 executive offices, CBCD imaging room, customized sterilization room, reception and patient waiting room, administration work station for 3 employees, storage & break room, full kitchen and 2 patient restrooms (including handicap) and 1 private executive restroom. 15 parking spaces, galvanized metal/steel roof, impact windows, frosted windows for patient privacy, washer/dryer hooks ups, security system and cameras, buzzer entry - No expense has been spared! The property features several private offices designed to accommodate various business needs and sizes. Ideal for any type of physician, dental surgeon or general dentist wanting to start or expand their practice in the heart of Ft Lauderdale. Unbeatable A++ location! With 34500 vehicles passing per day.