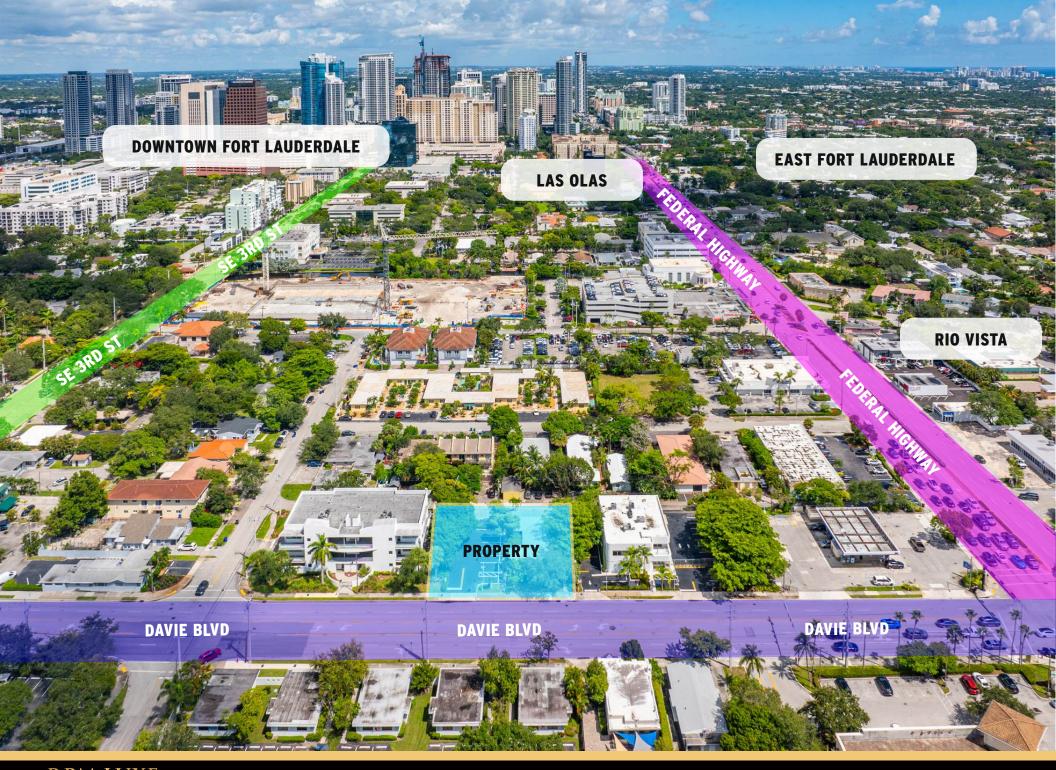

#### **Property Description**

RPM LUXE REALTY proudly presents this, state-of-the art, Dental Surgical Center / Medical Office building on East Davie Blvd in East Fort Lauderdale just 2 blocks from Broward Medical Center & Las Olas Blvd. This extraordinary property has recently undergone an extensive and modern renovation completely outfitting it for all aspects of a dental surgical practice. No detail has been overlooked.

The building features 6 exam / surgical rooms (5 large private surgical suites and 1 additional treatment room) all with compressed air water and vacuum lines, 2 executive offices, CBCD imaging room, customized sterilization room, reception and patient waiting room, administration work station for 3 employees, storage & break room, full kitchen and 2 patient restrooms (including handicap) and 1 private executive restroom. 15 parking spaces, galvanized metal/steel roof, impact windows, frosted windows for patient privacy, washer/dryer hooks ups, security system and cameras, buzzer entry - No expense has been spared! The property features several private offices designed to accommodate various business needs and sizes. Ideal for any type of physician, dental surgeon or general dentist wanting to start or expand their practice in the heart of Ft Lauderdale. Unbeatable A++ location! With 34500 vehicles passing per day.

### **Property Highlights**

- Free Standing Turnkey Medical/Dental Office Building approved for IV Conscious Sedation
- Fully Renovated, Galvanized Metal/Steel Roof, Impact Windows & Doors
- 15 Parking Spaces
- 2 Blocks from Broward Medical Center, East Las Olas Blvd and Downtown FTL.
- 34500 vehicles per day, High visibility location directly on East Davie Blvd.