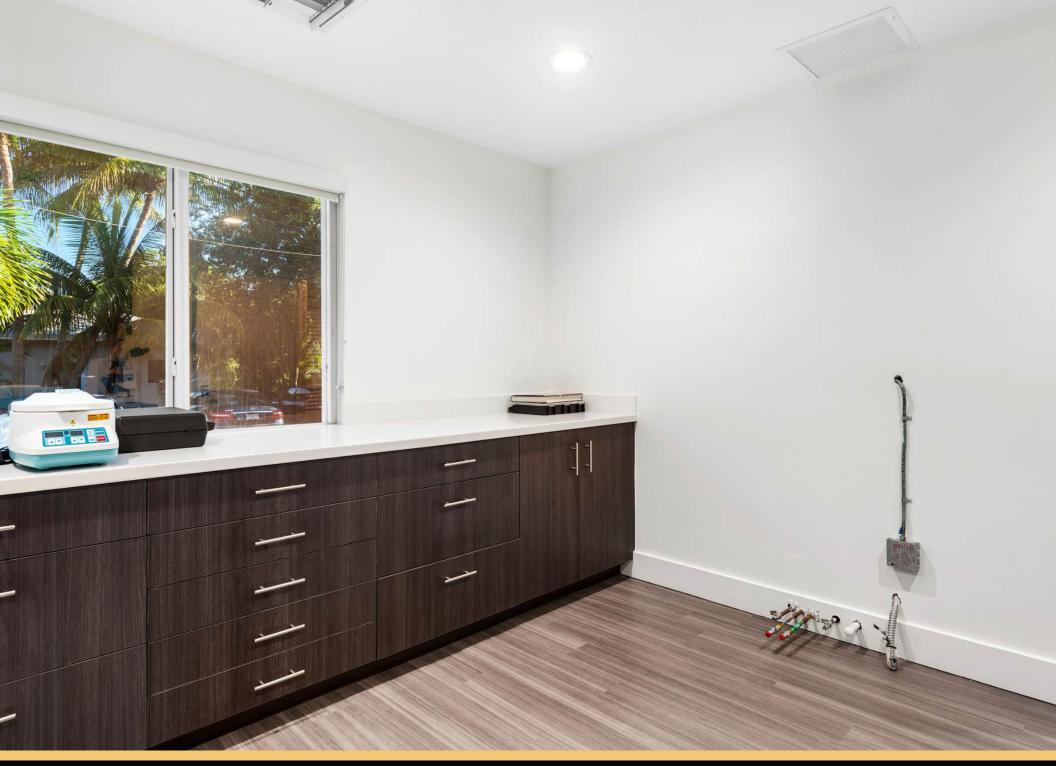

The building features 6 exam / surgical rooms (5 large private surgical suites and 1 additional treatment room) all with compressed air water and vacuum lines, 2 executive offices, CBCD imaging room, customized sterilization room, reception and patient waiting room, administration work station for 3 employees, storage & break room, full kitchen and 2 patient restrooms (including handicap) and 1 private executive restroom. 15 parking spaces, galvanized metal/steel roof, impact windows, frosted windows for patient privacy, washer/dryer hooks ups, security system and cameras, buzzer entry - No expense has been spared! The property features several private offices designed to accommodate various business needs and sizes. Ideal for any type of physician, dental surgeon or general dentist wanting to start or expand their practice in the heart of Ft Lauderdale. Unbeatable A++ location! With 34500 vehicles passing per day.