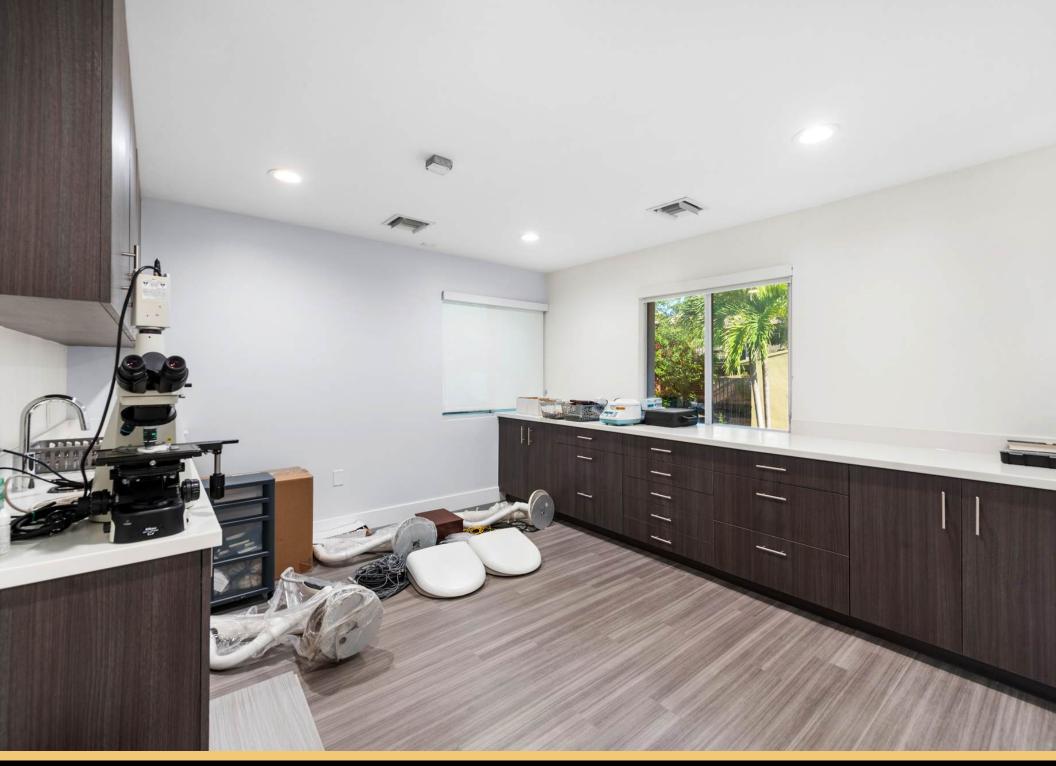

#### **Property Description**

RPM LUXE REALTY proudly presents this, state-of-the art, Dental Surgical Center / Medical Office building on East Davie Blvd in East Fort Lauderdale just 2 blocks from Broward Medical Center & Las Olas Blvd. This extraordinary property has recently undergone an extensive and modern renovation completely outfitting it for all aspects of a dental surgical practice. No detail has been overlooked.

The building features 6 exam / surgical rooms (5 large private surgical suites and 1 additional treatment room) all with compressed air water and vacuum lines, 2 executive offices, CBCD imaging room, customized sterilization room, reception and patient waiting room, administration work station for 3 employees, storage & break room, full kitchen and 2 patient restrooms (including handicap) and 1 private executive restroom. 15 parking spaces, galvanized metal/steel roof, impact windows, frosted windows for patient privacy, washer/dryer hooks ups, security system and cameras, buzzer entry - No expense has been spared! The property features several private offices designed to accommodate various business needs and sizes. Ideal for any type of physician, dental surgeon or general dentist wanting to start or expand their practice in the heart of Ft Lauderdale. Unbeatable A++ location! With 34500 vehicles passing per day.