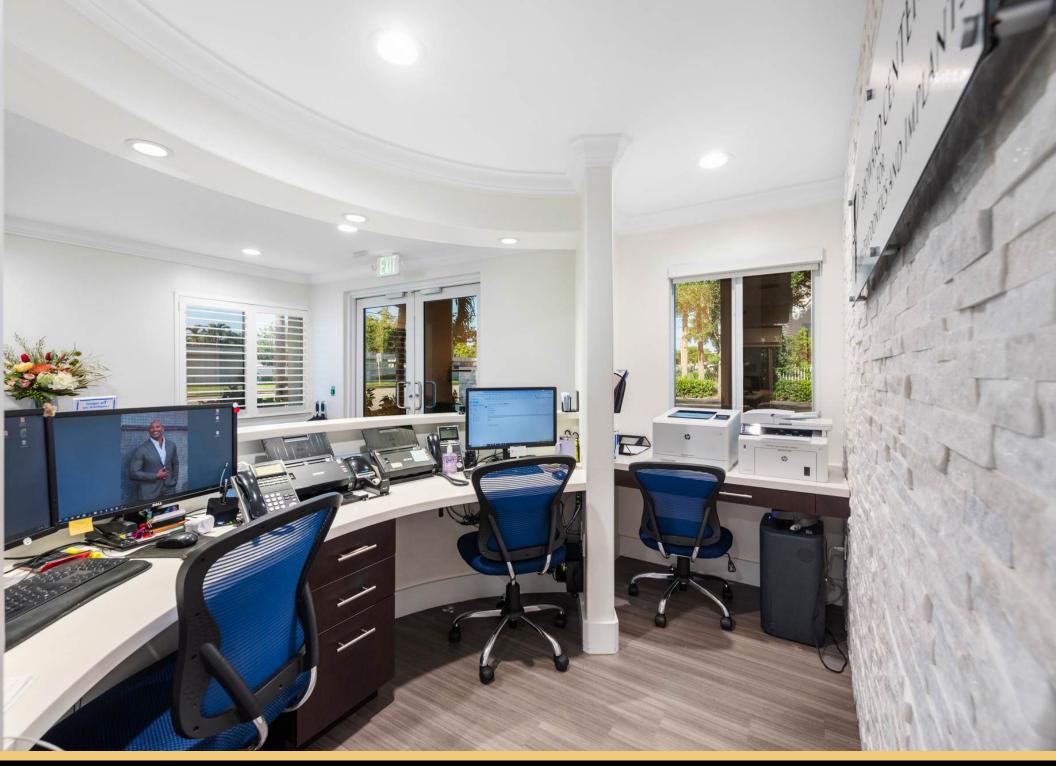

#### **Property Description**

RPM LUXE REALTY proudly presents this, state-of-the art, Dental Surgical Center / Medical Office building on East Davie Blvd in East Fort Lauderdale just 2 blocks from Broward Medical Center & Las Olas Blvd. This extraordinary property has recently undergone an extensive and modern renovation completely outfitting it for all aspects of a dental surgical practice. No detail has been overlooked.

The building features 6 exam / surgical rooms (5 large private surgical suites and 1 additional treatment room) all with compressed air water and vacuum lines, 2 executive offices, CBCD imaging room, customized sterilization room, reception and patient waiting room, administration work station for 3 employees, storage & break room, full kitchen and 2 patient restrooms (including handicap) and 1 private executive restroom. 15 parking spaces, galvanized metal/steel roof, impact windows, frosted windows for patient privacy, washer/dryer hooks ups, security system and cameras, buzzer entry - No expense has been spared! The property features several private offices designed to accommodate various business needs and sizes. Ideal for any type of physician, dental surgeon or general dentist wanting to start or expand their practice in the heart of Ft Lauderdale. Unbeatable A++ location! With 34500 vehicles passing per day.