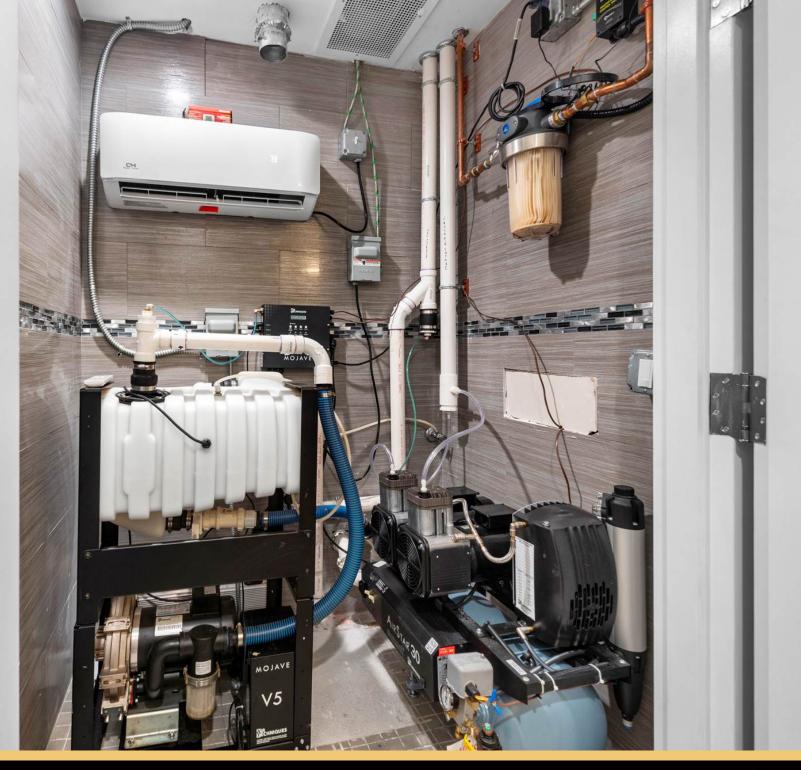

The building features 6 exam / surgical rooms (5 large private surgical suites and 1 additional treatment room) all with compressed air water and vacuum lines, 2 executive offices, CBCD imaging room, customized sterilization room, reception and patient waiting room, administration work station for 3 employees, storage & break room, full kitchen and 2 patient restrooms (including handicap) and 1 private executive restroom. 15 parking spaces, galvanized metal/steel roof, impact windows, frosted windows for patient privacy, washer/dryer hooks ups, security system and cameras, buzzer entry - No expense has been spared! The property features several private offices designed to accommodate various business needs and sizes. Ideal for any type of physician, dental surgeon or general dentist wanting to start or expand their practice in the heart of Ft Lauderdale. Unbeatable A++ location! With 34500 vehicles passing per day.