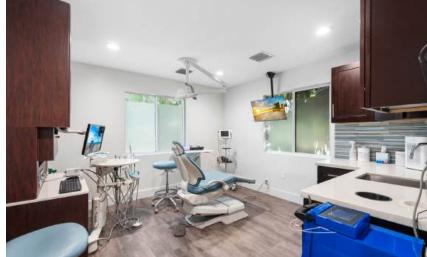

#### **Property Description**

RPM LUXE REALTY proudly presents this, state-of-the art, Dental Surgical Center / Medical Office building on East Davie Blvd in East Fort Lauderdale just 2 blocks from Broward Medical Center & Las Olas Blvd. This extraordinary property has recently undergone an extensive and modern renovation completely outfitting it for all aspects of a dental surgical practice. No detail has been overlooked.

The building features 6 exam / surgical rooms (5 large private surgical suites and 1 additional treatment room) all with compressed air water and vacuum lines, 2 executive offices, CBCD imaging room, customized sterilization room, reception and patient waiting room, administration work station for 3 employees, storage & break room, full kitchen and 2 patient restrooms (including handicap) and 1 private executive restroom. 15 parking spaces, galvanized metal/steel roof, impact windows, frosted windows for patient privacy, washer/dryer hooks ups, security system and cameras, buzzer entry - No expense has been spared! The property features several private offices designed to accommodate various business needs and sizes. Ideal for any type of physician, dental surgeon or general dentist wanting to start or expand their practice in the heart of Ft Lauderdale. Unbeatable A++ location! With 34500 vehicles passing per day.