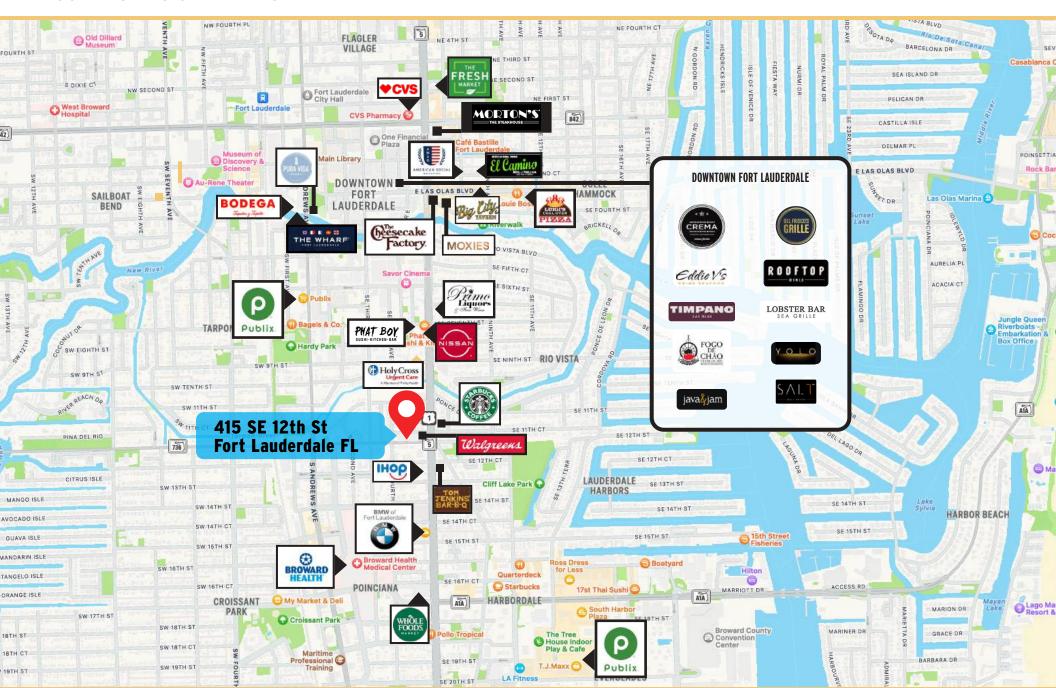

private offices designed to accommodate various business needs and sizes. Ideal for any type of physician, dental surgeon or general dentist wanting to start or expand their practice in the heart of Ft Lauderdale. Unbeatable A++ location! With 34500 vehicles passing per day.

### **Property Highlights**

- Free Standing Turnkey Medical/Dental Office Building approved for IV Conscious Sedation
- Fully Renovated, Galvanized Metal/Steel Roof, Impact Windows & Doors
- 15 Parking Spaces
- 2 Blocks from Broward Medical Center, East Las Olas Blvd and Downtown FTL.
- 34500 vehicles per day, High visibility location directly on East Davie Blvd.

#### Offering Summary

Sale Price: **\$2,950,000**Lot Size: **12,000 SF**Building Size: **2531 SF** 





















## **LOCAL POINTS OF INTEREST**











































































# **FLOORPLAN**













# 415 SE 12th St Fort Lauderdale FL 33316

### **CONTACT US FOR MORE INFORMATION**

**Rodger P. Morelli, MBA** BROKER / OWNER | 561.929.7317 150 E Palmetto Park Rd | Penthouse Ste 800 | Boca Raton, FL 33432 info@rpmluxe.com | www.rpmluxe.com



2024 RPM LUXE REALTY is a Licensed Real Estate Broker. All material presented herein is intended for information purposes only. While, this information is believed to be correct, the information is represented subject to errors, omissions, changes or withdrawal without notice. All property information, including, but not limited to zoning, square footage, investment returns, taxes, insurance, room count in property listings should be verified by yo