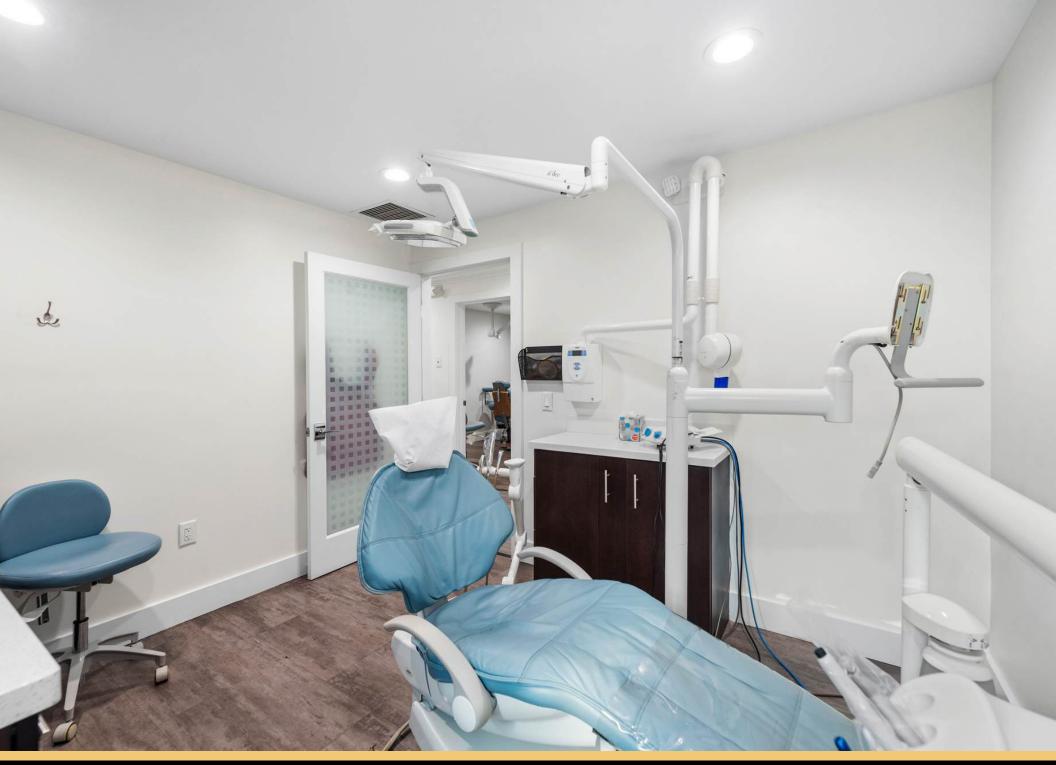

#### **Property Description**

RPM LUXE REALTY proudly presents this, state-of-the art, Dental Surgical Center / Medical Office building on East Davie Blvd in East Fort Lauderdale just 2 blocks from Broward Medical Center & Las Olas Blvd. This extraordinary property has recently undergone an extensive and modern renovation completely outfitting it for all aspects of a dental surgical practice. No detail has been overlooked.

The building features 6 exam / surgical rooms (5 large private surgical suites and 1 additional treatment room) all with compressed air water and vacuum lines, 2 executive offices, CBCD imaging room, customized sterilization room, reception and patient waiting room, administration work station for 3 employees, storage & break room, full kitchen and 2 patient restrooms (including handicap) and 1 private executive restroom. 15 parking spaces, galvanized metal/steel roof, impact windows, frosted windows for patient privacy, washer/dryer hooks ups, security system and cameras, buzzer entry - No expense has been spared! The property features several private offices designed to accommodate various business needs and sizes. Ideal for any type of physician, dental surgeon or general dentist wanting to start or expand their practice in the heart of Ft Lauderdale. Unbeatable A++ location! With 34500 vehicles passing per day.