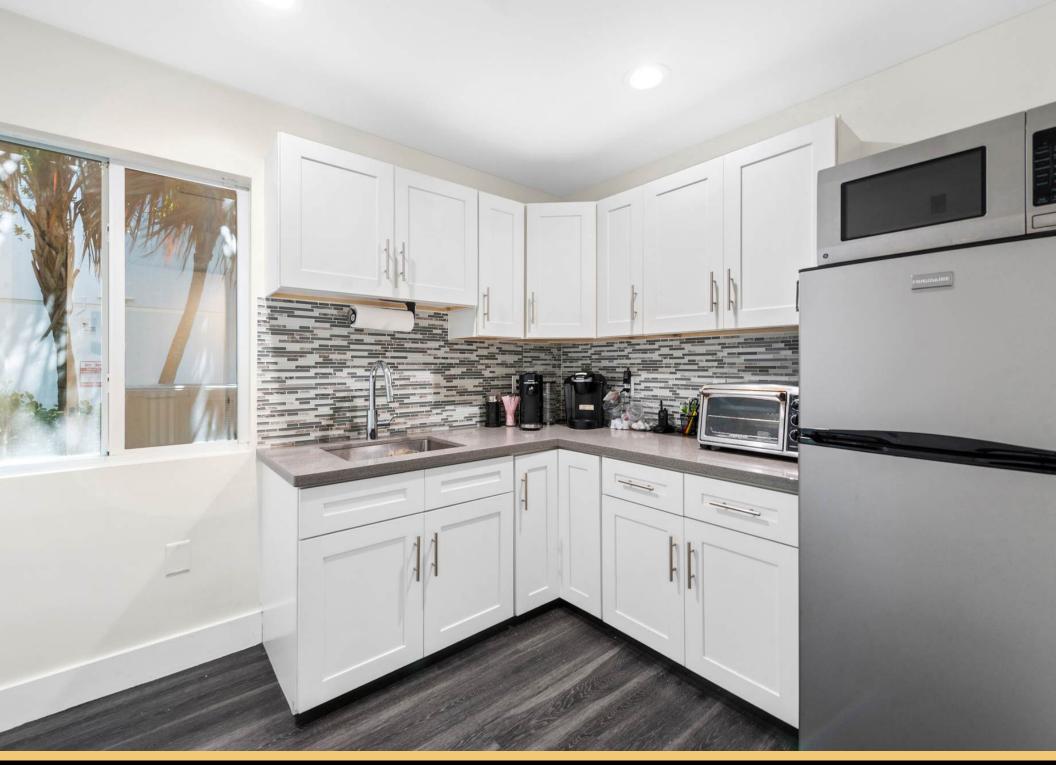

The building features 6 exam / surgical rooms (5 large private surgical suites and 1 additional treatment room) all with compressed air water and vacuum lines, 2 executive offices, CBCD imaging room, customized sterilization room, reception and patient waiting room, administration work station for 3 employees, storage & break room, full kitchen and 2 patient restrooms (including handicap) and 1 private executive restroom. 15 parking spaces, galvanized metal/steel roof, impact windows, frosted windows for patient privacy, washer/dryer hooks ups, security system and cameras, buzzer entry - No expense has been spared! The property features several private offices designed to accommodate various business needs and sizes. Ideal for any type of physician, dental surgeon or general dentist wanting to start or expand their practice in the heart of Ft Lauderdale. Unbeatable A++ location! With 34500 vehicles passing per day.