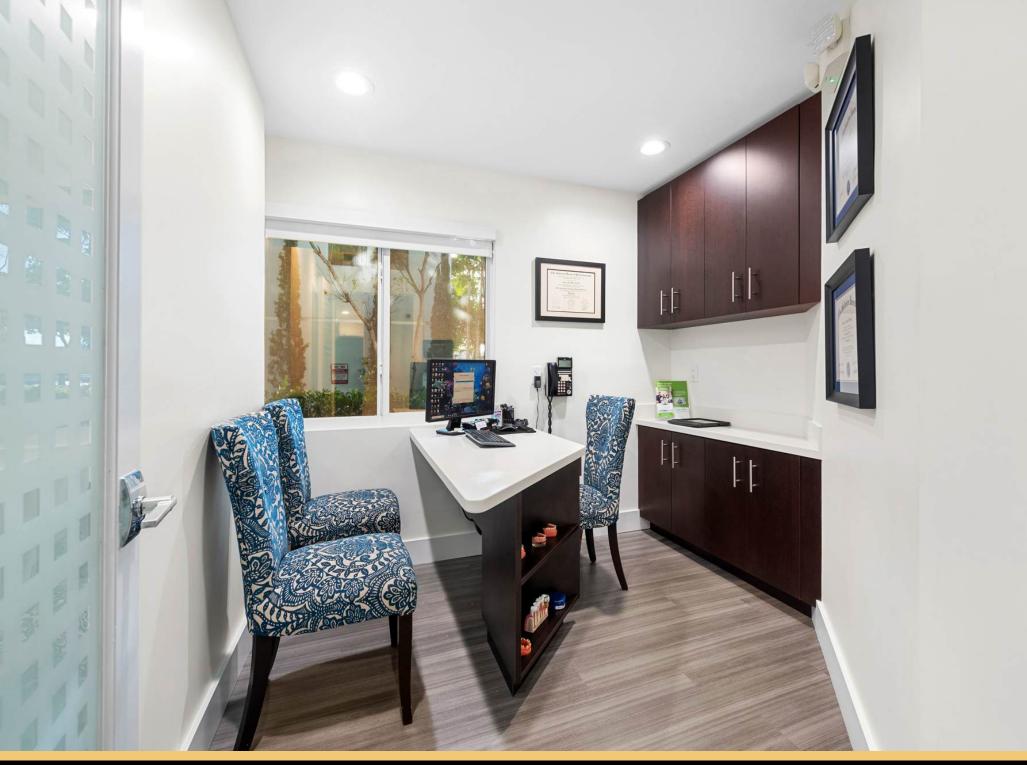

The building features 6 exam / surgical rooms (5 large private surgical suites and 1 additional treatment room) all with compressed air water and vacuum lines, 2 executive offices, CBCD imaging room, customized sterilization room, reception and patient waiting room, administration work station for 3 employees, storage & break room, full kitchen and 2 patient restrooms (including handicap) and 1 private executive restroom. 15 parking spaces, galvanized metal/steel roof, impact windows, frosted windows for patient privacy, washer/dryer hooks ups, security system and cameras, buzzer entry - No expense has been spared! The property features several private offices designed to accommodate various business needs and sizes. Ideal for any type of physician, dental surgeon or general dentist wanting to start or expand their practice in the heart of Ft Lauderdale. Unbeatable A++ location! With 34500 vehicles passing per day.