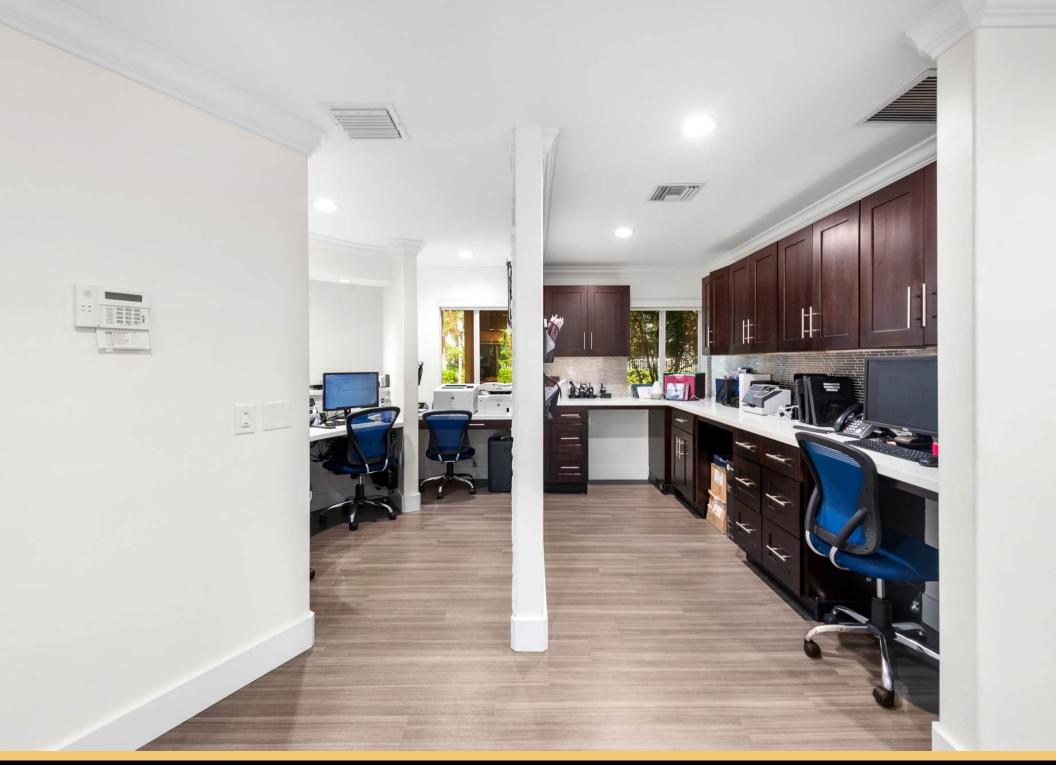

The building features 6 exam / surgical rooms (5 large private surgical suites and 1 additional treatment room) all with compressed air water and vacuum lines, 2 executive offices, CBCD imaging room, customized sterilization room, reception and patient waiting room, administration work station for 3 employees, storage & break room, full kitchen and 2 patient restrooms (including handicap) and 1 private executive restroom. 15 parking spaces, galvanized metal/steel roof, impact windows, frosted windows for patient privacy, washer/dryer hooks ups, security system and cameras, buzzer entry - No expense has been spared! The property features several private offices designed to accommodate various business needs and sizes. Ideal for any type of physician, dental surgeon or general dentist wanting to start or expand their practice in the heart of Ft Lauderdale. Unbeatable A++ location! With 34500 vehicles passing per day.