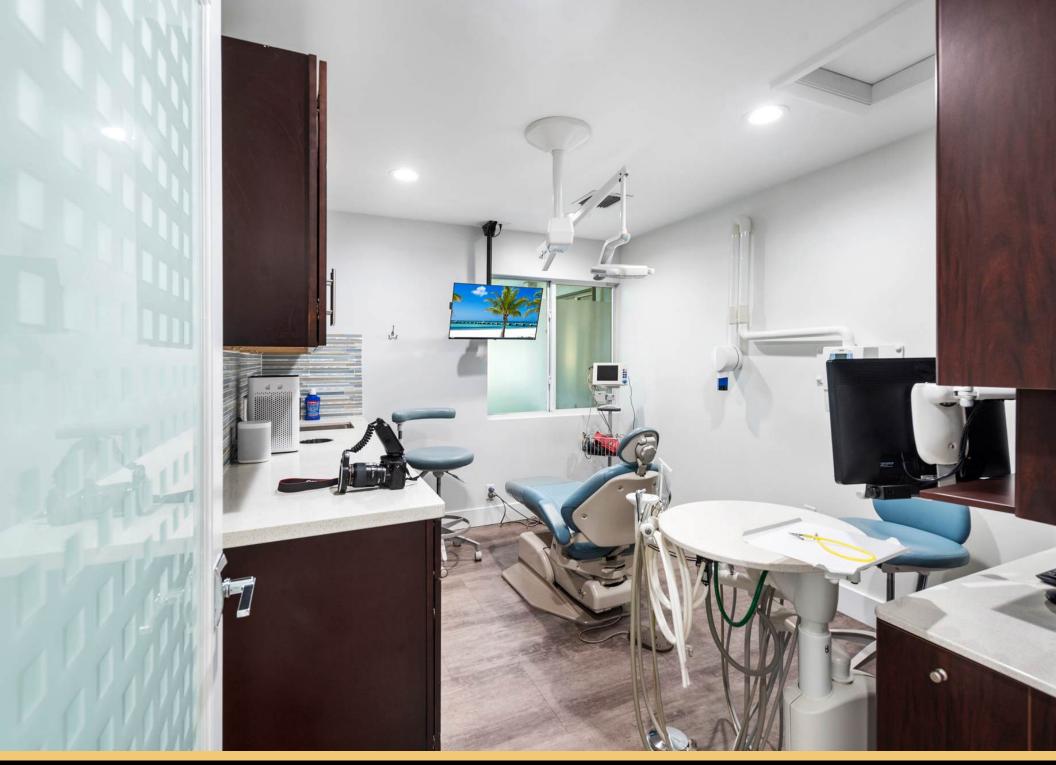

#### **Property Description**

RPM LUXE REALTY proudly presents this, state-of-the art, Dental Surgical Center / Medical Office building on East Davie Blvd in East Fort Lauderdale just 2 blocks from Broward Medical Center & Las Olas Blvd. This extraordinary property has recently undergone an extensive and modern renovation completely outfitting it for all aspects of a dental surgical practice. No detail has been overlooked.

The building features 6 exam / surgical rooms (5 large private surgical suites and 1 additional treatment room) all with compressed air water and vacuum lines, 2 executive offices, CBCD imaging room, customized sterilization room, reception and patient waiting room, administration work station for 3 employees, storage & break room, full kitchen and 2 patient restrooms (including handicap) and 1 private executive restroom. 15 parking spaces, galvanized metal/steel roof, impact windows, frosted windows for patient privacy, washer/dryer hooks ups, security system and cameras, buzzer entry - No expense has been spared! The property features several private offices designed to accommodate various business needs and sizes. Ideal for any type of physician, dental surgeon or general dentist wanting to start or expand their practice in the heart of Ft Lauderdale. Unbeatable A++ location! With 34500 vehicles passing per day.