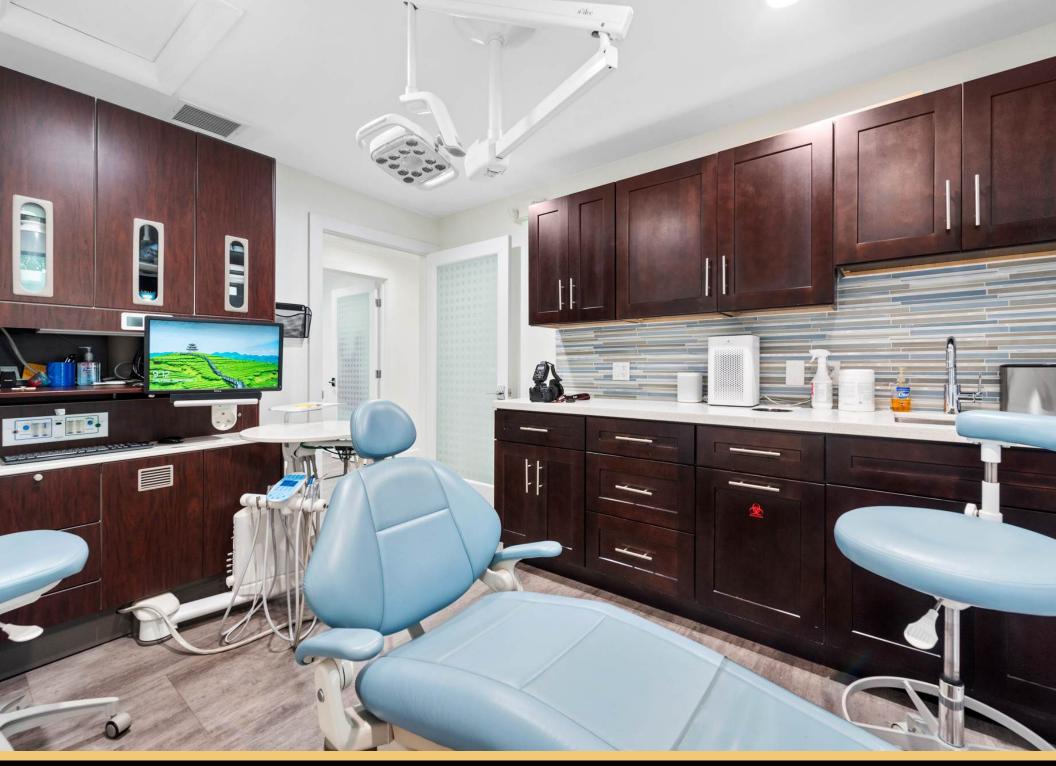

#### **Property Description**

RPM LUXE REALTY proudly presents this, state-of-the art, Dental Surgical Center / Medical Office building on East Davie Blvd in East Fort Lauderdale just 2 blocks from Broward Medical Center & Las Olas Blvd. This extraordinary property has recently undergone an extensive and modern renovation completely outfitting it for all aspects of a dental surgical practice. No detail has been overlooked.

The building features 6 exam / surgical rooms (5 large private surgical suites and 1 additional treatment room) all with compressed air water and vacuum lines, 2 executive offices, CBCD imaging room, customized sterilization room, reception and patient waiting room, administration work station for 3 employees, storage & break room, full kitchen and 2 patient restrooms (including handicap) and 1 private executive restroom. 15 parking spaces, galvanized metal/steel roof, impact windows, frosted windows for patient privacy, washer/dryer hooks ups, security system and cameras, buzzer entry - No expense has been spared! The property features several private offices designed to accommodate various business needs and sizes. Ideal for any type of physician, dental surgeon or general dentist wanting to start or expand their practice in the heart of Ft Lauderdale. Unbeatable A++ location! With 34500 vehicles passing per day.