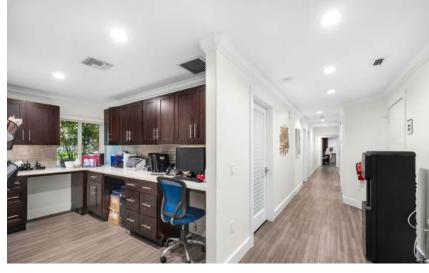

The building features 6 exam / surgical rooms (5 large private surgical suites and 1 additional treatment room) all with compressed air water and vacuum lines, 2 executive offices, CBCD imaging room, customized sterilization room, reception and patient waiting room, administration work station for 3 employees, storage & break room, full kitchen and 2 patient restrooms (including handicap) and 1 private executive restroom. 15 parking spaces, galvanized metal/steel roof, impact windows, frosted windows for patient privacy, washer/dryer hooks ups, security system and cameras, buzzer entry - No expense has been spared! The property features several private offices designed to accommodate various business needs and sizes. Ideal for any type of physician, dental surgeon or general dentist wanting to start or expand their practice in the heart of Ft Lauderdale. Unbeatable A++ location! With 34500 vehicles passing per day.