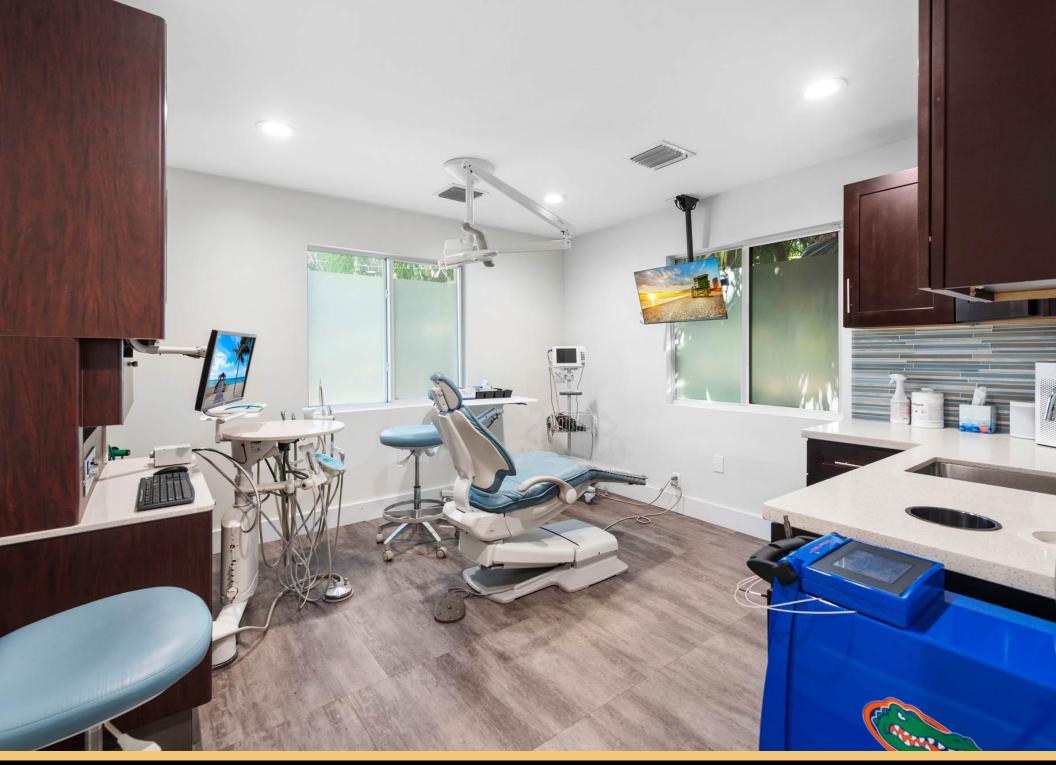

The building features 6 exam / surgical rooms (5 large private surgical suites and 1 additional treatment room) all with compressed air water and vacuum lines, 2 executive offices, CBCD imaging room, customized sterilization room, reception and patient waiting room, administration work station for 3 employees, storage & break room, full kitchen and 2 patient restrooms (including handicap) and 1 private executive restroom. 15 parking spaces, galvanized metal/steel roof, impact windows, frosted windows for patient privacy, washer/dryer hooks ups, security system and cameras, buzzer entry - No expense has been spared! The property features several private offices designed to accommodate various business needs and sizes. Ideal for any type of physician, dental surgeon or general dentist wanting to start or expand their practice in the heart of Ft Lauderdale. Unbeatable A++ location! With 34500 vehicles passing per day.