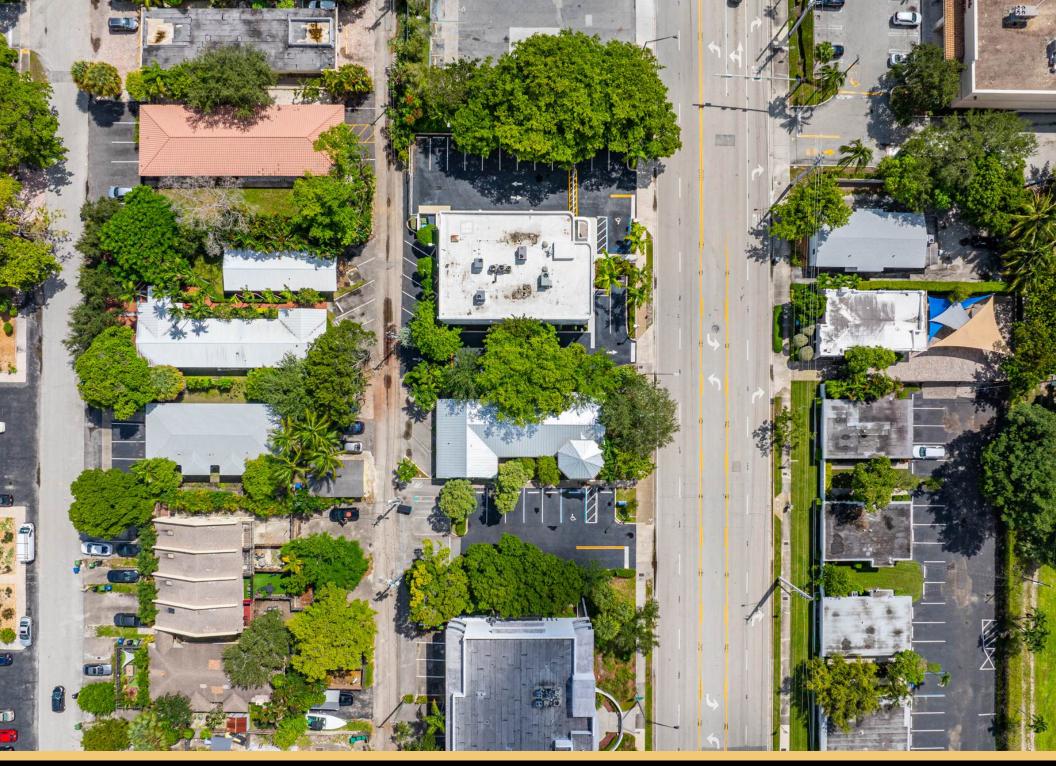

izes. Ideal for any type of physician, dental surgeon or general dentist wanting to start or expand their practice in the heart of Ft Lauderdale. Unbeatable A++ location! With 34500 vehicles passing per day.

### **Property Highlights**

- Free Standing Turnkey Medical/Dental Office Building approved for IV Conscious Sedation
- Fully Renovated, Galvanized Metal/Steel Roof, Impact Windows & Doors
- 15 Parking Spaces
- 2 Blocks from Broward Medical Center, East Las Olas Blvd and Downtown FTL.
- 34500 vehicles per day, High visibility location directly on East Davie Blvd.

#### Offering Summary

Sale Price: **\$2,950,000**Lot Size: **12,000 SF**Building Size: **2531 SF** 





















## **LOCAL POINTS OF INTEREST**











































































# **FLOORPLAN**













# 415 SE 12th St Fort Lauderdale FL 33316

### **CONTACT US FOR MORE INFORMATION**

**Rodger P. Morelli, MBA** BROKER / OWNER | 561.929.7317 150 E Palmetto Park Rd | Penthouse Ste 800 | Boca Raton, FL 33432 info@rpmluxe.com | www.rpmluxe.com



2024 RPM LUXE REALTY is a Licensed Real Estate Broker. All material presented herein is intended for information purposes only. While, this information is believed to be correct, the information is represented subject to errors, omissions, changes or withdrawal without notice. All property information, including, but not limited to zoning, square footage, investment returns, taxes, insurance, room count in property listings should be verified by your own attorney, accountant or zoning expert. Broker or Owner do not