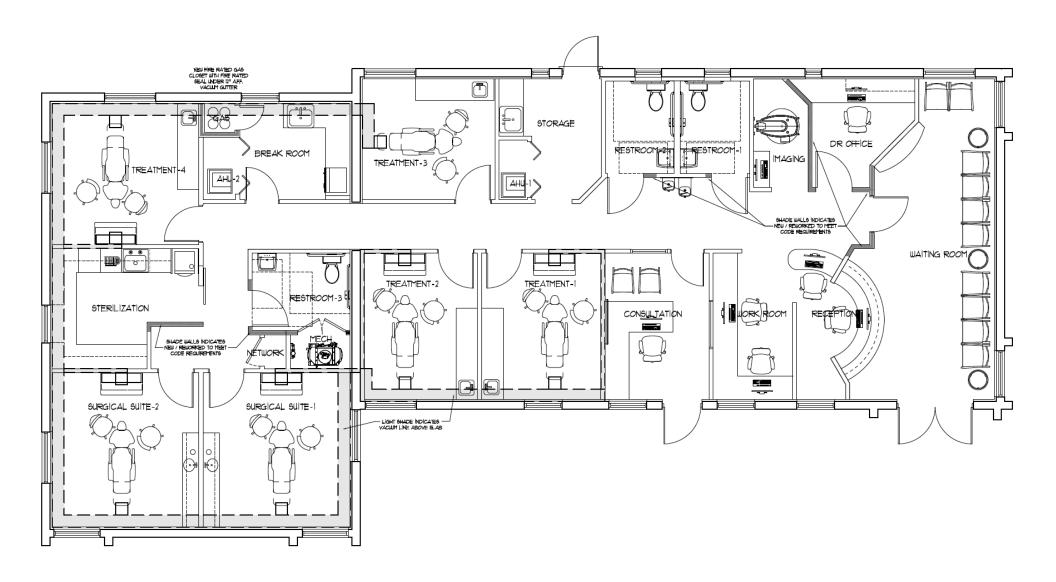

The building features 6 exam / surgical rooms (5 large private surgical suites and 1 additional treatment room) all with compressed air water and vacuum lines, 2 executive offices, CBCD imaging room, customized sterilization room, reception and patient waiting room, administration work station for 3 employees, storage & break room, full kitchen and 2 patient restrooms (including handicap) and 1 private executive restroom. 15 parking spaces, galvanized metal/steel roof, impact windows, frosted windows for patient privacy, washer/dryer hooks ups, security system and cameras, buzzer entry - No expense has been spared! The property features several private offices designed to accommodate various business needs and sizes. Ideal for any type of physician, dental surgeon or general dentist wanting to start or expand their practice in the heart of Ft Lauderdale. Unbeatable A++ location! With 34500 vehicles passing per day.

# **FLOORPLAN**