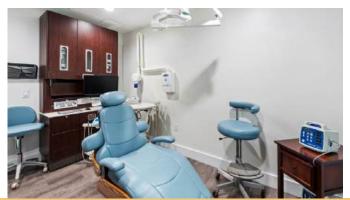

The building features 6 exam / surgical rooms (5 large private surgical suites and 1 additional treatment room) all with compressed air water and vacuum lines, 2 executive offices, CBCD imaging room, customized sterilization room, reception and patient waiting room, administration work station for 3 employees, storage & break room, full kitchen and 2 patient restrooms (including handicap) and 1 private executive restroom. 15 parking spaces, galvanized metal/steel roof, impact windows, frosted windows for patient privacy, washer/dryer hooks ups, security system and cameras, buzzer entry - No expense has been spared! The property features several private offices designed to accommodate various business needs and sizes. Ideal for any type of physician, dental surgeon or general dentist wanting to start or expand their practice in the heart of Ft Lauderdale. Unbeatable A++ location! With 34500 vehicles passing per day.