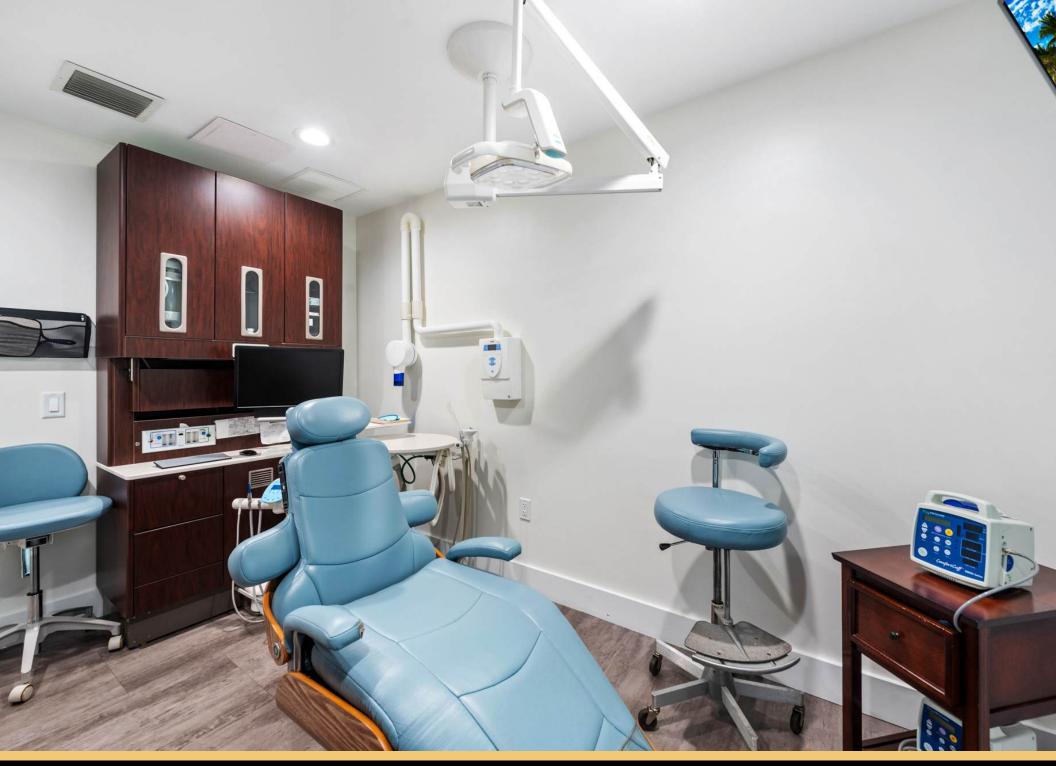

The building features 6 exam / surgical rooms (5 large private surgical suites and 1 additional treatment room) all with compressed air water and vacuum lines, 2 executive offices, CBCD imaging room, customized sterilization room, reception and patient waiting room, administration work station for 3 employees, storage & break room, full kitchen and 2 patient restrooms (including handicap) and 1 private executive restroom. 15 parking spaces, galvanized metal/steel roof, impact windows, frosted windows for patient privacy, washer/dryer hooks ups, security system and cameras, buzzer entry - No expense has been spared! The property features several private offices designed to accommodate various business needs and sizes. Ideal for any type of physician, dental surgeon or general dentist wanting to start or expand their practice in the heart of Ft Lauderdale. Unbeatable A++ location! With 34500 vehicles passing per day.