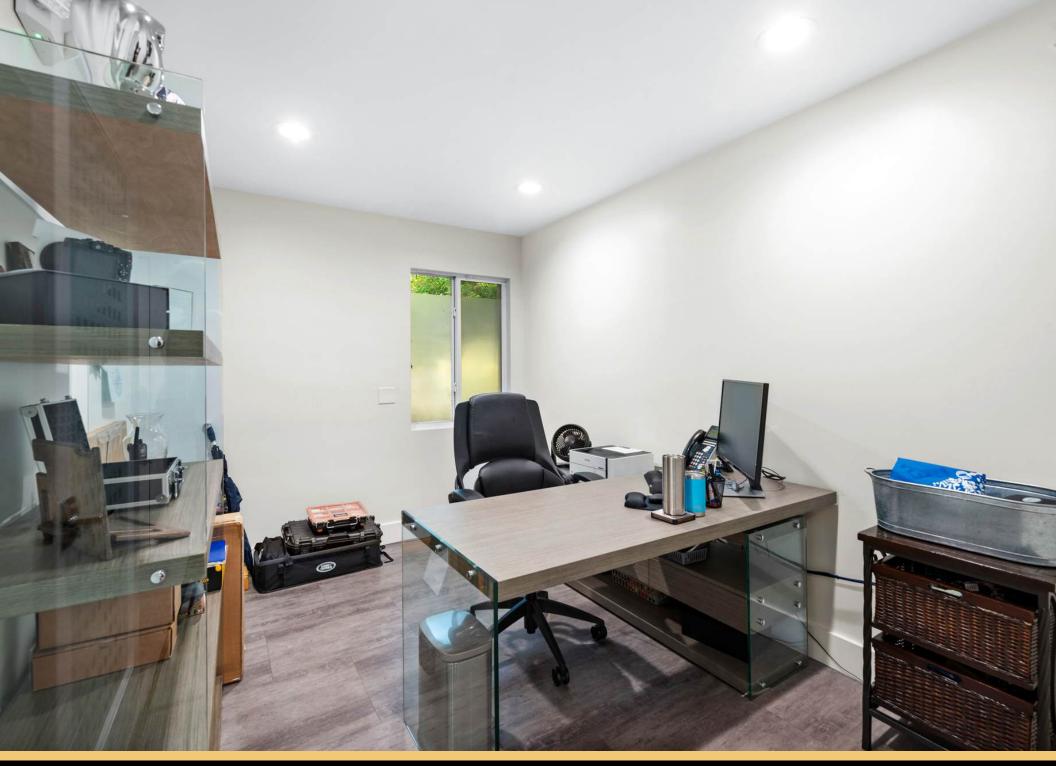

The building features 6 exam / surgical rooms (5 large private surgical suites and 1 additional treatment room) all with compressed air water and vacuum lines, 2 executive offices, CBCD imaging room, customized sterilization room, reception and patient waiting room, administration work station for 3 employees, storage & break room, full kitchen and 2 patient restrooms (including handicap) and 1 private executive restroom. 15 parking spaces, galvanized metal/steel roof, impact windows, frosted windows for patient privacy, washer/dryer hooks ups, security system and cameras, buzzer entry - No expense has been spared! The property features several private offices designed to accommodate various business needs and sizes. Ideal for any type of physician, dental surgeon or general dentist wanting to start or expand their practice in the heart of Ft Lauderdale. Unbeatable A++ location! With 34500 vehicles passing per day.