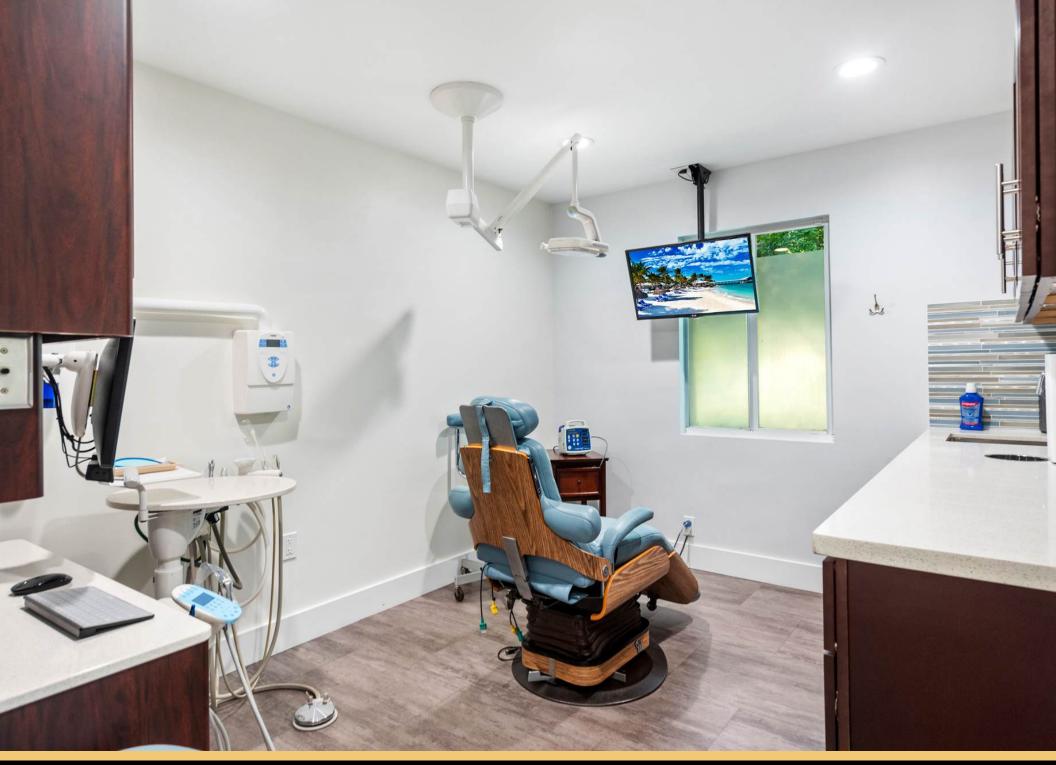

The building features 6 exam / surgical rooms (5 large private surgical suites and 1 additional treatment room) all with compressed air water and vacuum lines, 2 executive offices, CBCD imaging room, customized sterilization room, reception and patient waiting room, administration work station for 3 employees, storage & break room, full kitchen and 2 patient restrooms (including handicap) and 1 private executive restroom. 15 parking spaces, galvanized metal/steel roof, impact windows, frosted windows for patient privacy, washer/dryer hooks ups, security system and cameras, buzzer entry - No expense has been spared! The property features several private offices designed to accommodate various business needs and sizes. Ideal for any type of physician, dental surgeon or general dentist wanting to start or expand their practice in the heart of Ft Lauderdale. Unbeatable A++ location! With 34500 vehicles passing per day.