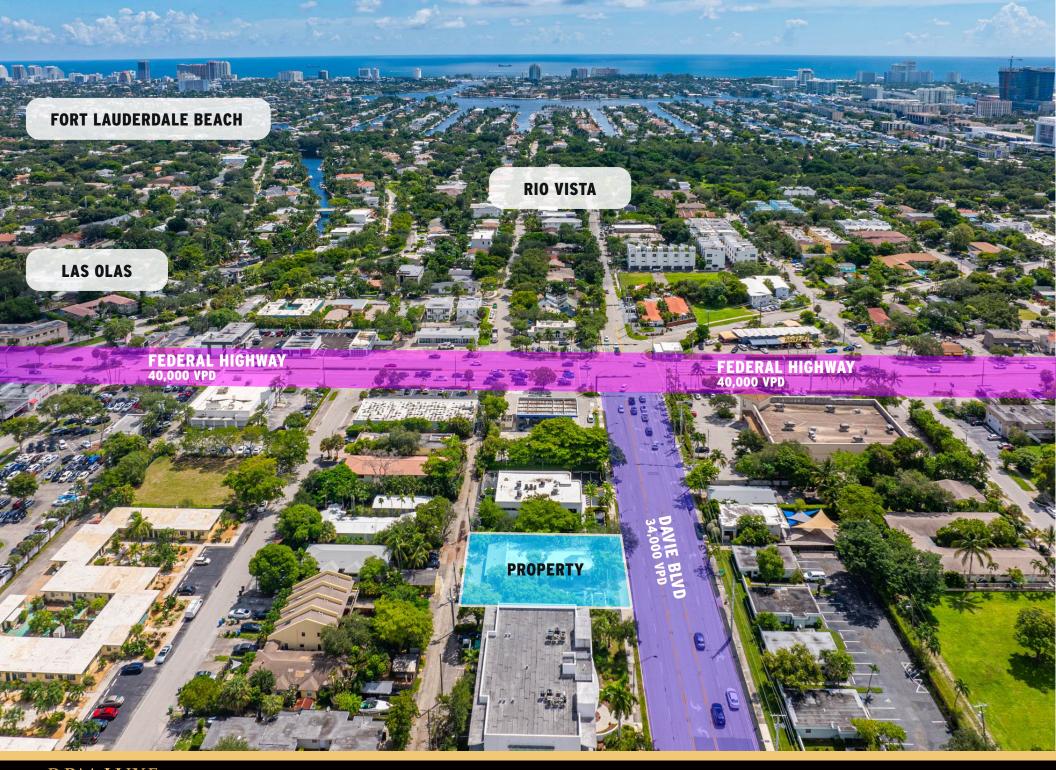

#### **Property Description**

RPM LUXE REALTY proudly presents this, state-of-the art, Dental Surgical Center / Medical Office building on East Davie Blvd in East Fort Lauderdale just 2 blocks from Broward Medical Center & Las Olas Blvd. This extraordinary property has recently undergone an extensive and modern renovation completely outfitting it for all aspects of a dental surgical practice. No detail has been overlooked.

The building features 6 exam / surgical rooms (5 large private surgical suites and 1 additional treatment room) all with compressed air water and vacuum lines, 2 executive offices, CBCD imaging room, customized sterilization room, reception and patient waiting room, administration work station for 3 employees, storage & break room, full kitchen and 2 patient restrooms (including handicap) and 1 private executive restroom. 15 parking spaces, galvanized metal/steel roof, impact windows, frosted windows for patient privacy, washer/dryer hooks ups, security system and cameras, buzzer entry - No expense has been spared! The property features several private offices designed to accommodate various business needs and sizes. Ideal for any type of physician, dental surgeon or general dentist wanting to start or expand their practice in the heart of Ft Lauderdale. Unbeatable A++ location! With 34500 vehicles passing per day.

### **Property Highlights**

- Free Standing Turnkey Medical/Dental Office Building approved for IV Conscious Sedation
- Fully Renovated, Galvanized Metal/Steel Roof, Impact Windows & Doors
- 15 Parking Spaces
- 2 Blocks from Broward Medical Center, East Las Olas Blvd and Downtown FTL.
- 34500 vehicles per day, High visibility location directly on East Davie Blvd.