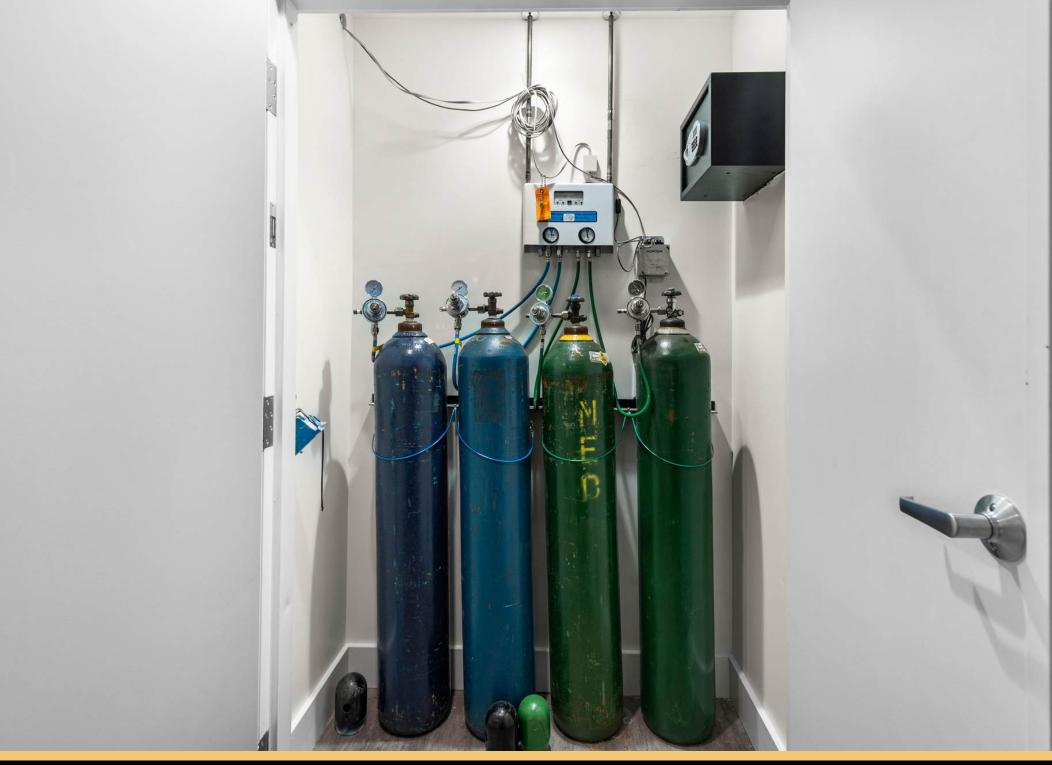

The building features 6 exam / surgical rooms (5 large private surgical suites and 1 additional treatment room) all with compressed air water and vacuum lines, 2 executive offices, CBCD imaging room, customized sterilization room, reception and patient waiting room, administration work station for 3 employees, storage & break room, full kitchen and 2 patient restrooms (including handicap) and 1 private executive restroom. 15 parking spaces, galvanized metal/steel roof, impact windows, frosted windows for patient privacy, washer/dryer hooks ups, security system and cameras, buzzer entry - No expense has been spared! The property features several private offices designed to accommodate various business needs and sizes. Ideal for any type of physician, dental surgeon or general dentist wanting to start or expand their practice in the heart of Ft Lauderdale. Unbeatable A++ location! With 34500 vehicles passing per day.