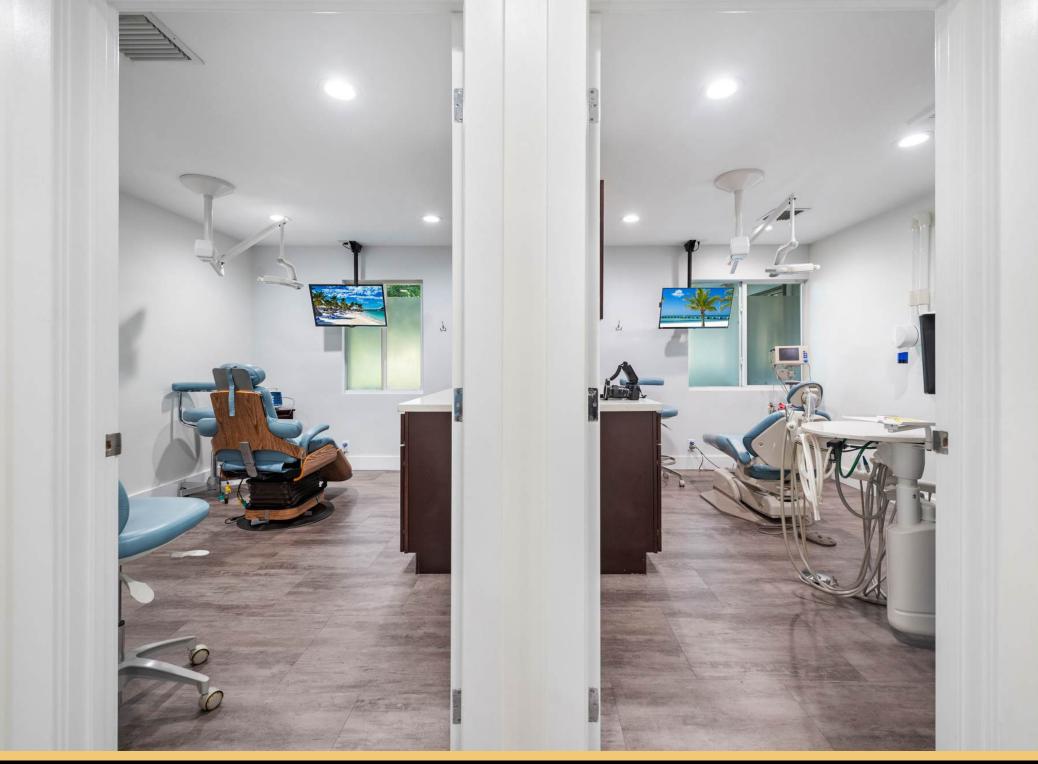

The building features 6 exam / surgical rooms (5 large private surgical suites and 1 additional treatment room) all with compressed air water and vacuum lines, 2 executive offices, CBCD imaging room, customized sterilization room, reception and patient waiting room, administration work station for 3 employees, storage & break room, full kitchen and 2 patient restrooms (including handicap) and 1 private executive restroom. 15 parking spaces, galvanized metal/steel roof, impact windows, frosted windows for patient privacy, washer/dryer hooks ups, security system and cameras, buzzer entry - No expense has been spared! The property features several private offices designed to accommodate various business needs and sizes. Ideal for any type of physician, dental surgeon or general dentist wanting to start or expand their practice in the heart of Ft Lauderdale. Unbeatable A++ location! With 34500 vehicles passing per day.