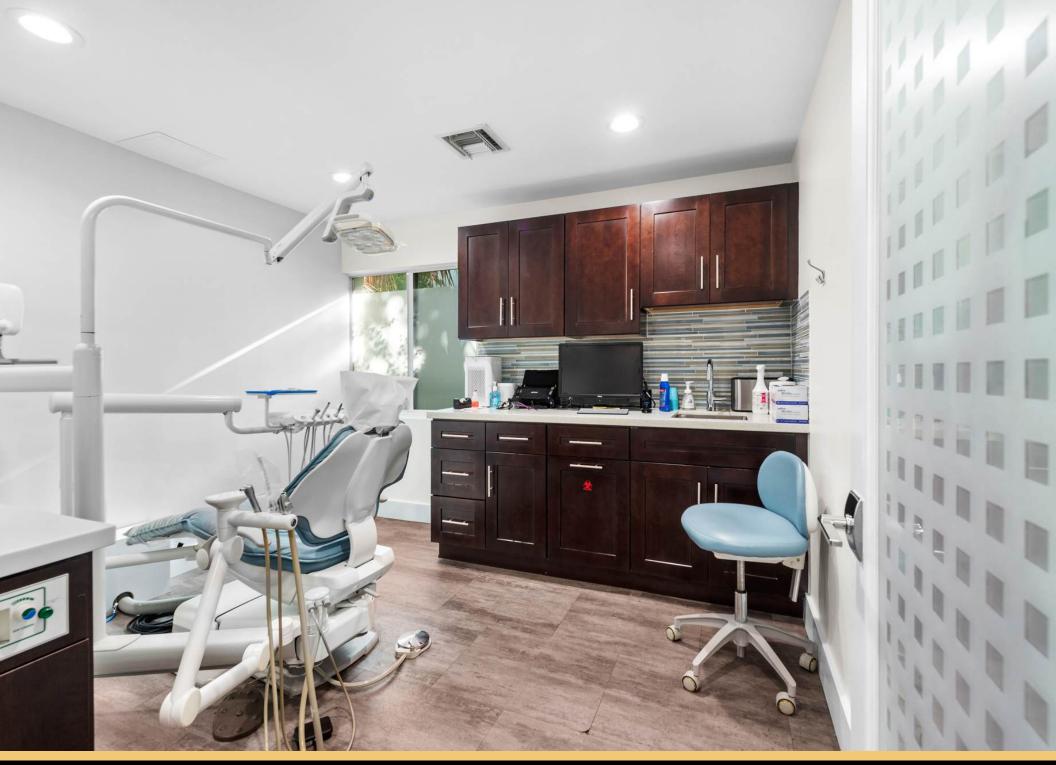

#### **Property Description**

RPM LUXE REALTY proudly presents this, state-of-the art, Dental Surgical Center / Medical Office building on East Davie Blvd in East Fort Lauderdale just 2 blocks from Broward Medical Center & Las Olas Blvd. This extraordinary property has recently undergone an extensive and modern renovation completely outfitting it for all aspects of a dental surgical practice. No detail has been overlooked.

The building features 6 exam / surgical rooms (5 large private surgical suites and 1 additional treatment room) all with compressed air water and vacuum lines, 2 executive offices, CBCD imaging room, customized sterilization room, reception and patient waiting room, administration work station for 3 employees, storage & break room, full kitchen and 2 patient restrooms (including handicap) and 1 private executive restroom. 15 parking spaces, galvanized metal/steel roof, impact windows, frosted windows for patient privacy, washer/dryer hooks ups, security system and cameras, buzzer entry - No expense has been spared! The property features several private offices designed to accommodate various business needs and sizes. Ideal for any type of physician, dental surgeon or general dentist wanting to start or expand their practice in the heart of Ft Lauderdale. Unbeatable A++ location! With 34500 vehicles passing per day.