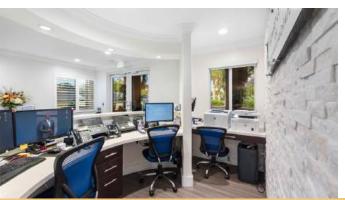

The building features 6 exam / surgical rooms (5 large private surgical suites and 1 additional treatment room) all with compressed air water and vacuum lines, 2 executive offices, CBCD imaging room, customized sterilization room, reception and patient waiting room, administration work station for 3 employees, storage & break room, full kitchen and 2 patient restrooms (including handicap) and 1 private executive restroom. 15 parking spaces, galvanized metal/steel roof, impact windows, frosted windows for patient privacy, washer/dryer hooks ups, security system and cameras, buzzer entry - No expense has been spared! The property features several private offices designed to accommodate various business needs and sizes. Ideal for any type of physician, dental surgeon or general dentist wanting to start or expand their practice in the heart of Ft Lauderdale. Unbeatable A++ location! With 34500 vehicles passing per day.