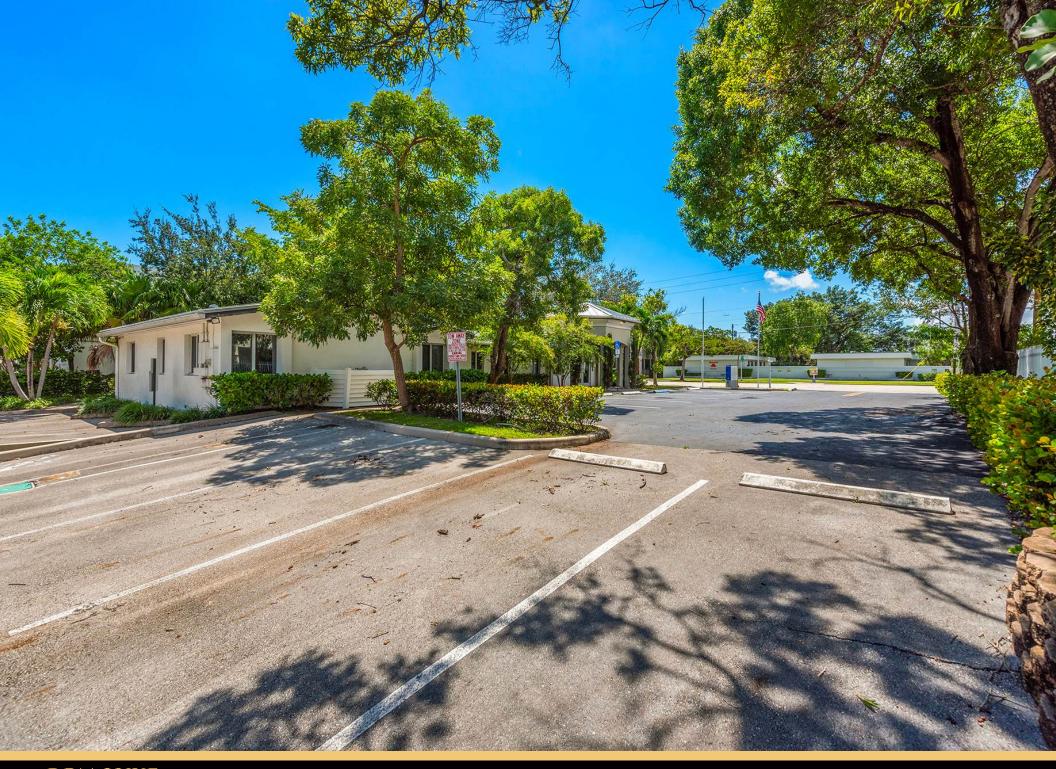

#### **Property Description**

RPM LUXE REALTY proudly presents this, state-of-the art, Dental Surgical Center / Medical Office building on East Davie Blvd in East Fort Lauderdale just 2 blocks from Broward Medical Center & Las Olas Blvd. This extraordinary property has recently undergone an extensive and modern renovation completely outfitting it for all aspects of a dental surgical practice. No detail has been overlooked.

The building features 6 exam / surgical rooms (5 large private surgical suites and 1 additional treatment room) all with compressed air water and vacuum lines, 2 executive offices, CBCD imaging room, customized sterilization room, reception and patient waiting room, administration work station for 3 employees, storage & break room, full kitchen and 2 patient restrooms (including handicap) and 1 private executive restroom. 15 parking spaces, galvanized metal/steel roof, impact windows, frosted windows for patient privacy, washer/dryer hooks ups, security system and cameras, buzzer entry - No expense has been spared! The property features several private offices designed to accommodate various business needs and sizes. Ideal for any type of physician, dental surgeon or general dentist wanting to start or expand their practice in the heart of Ft Lauderdale. Unbeatable A++ location! With 34500 vehicles passing per day.

### **Property Highlights**

- Free Standing Turnkey Medical/Dental Office Building approved for IV Conscious Sedation
- Fully Renovated, Galvanized Metal/Steel Roof, Impact Windows & Doors
- 15 Parking Spaces
- 2 Blocks from Broward Medical Center, East Las Olas Blvd and Downtown FTL.
- 34500 vehicles per day, High visibility location directly on East Davie Blvd.