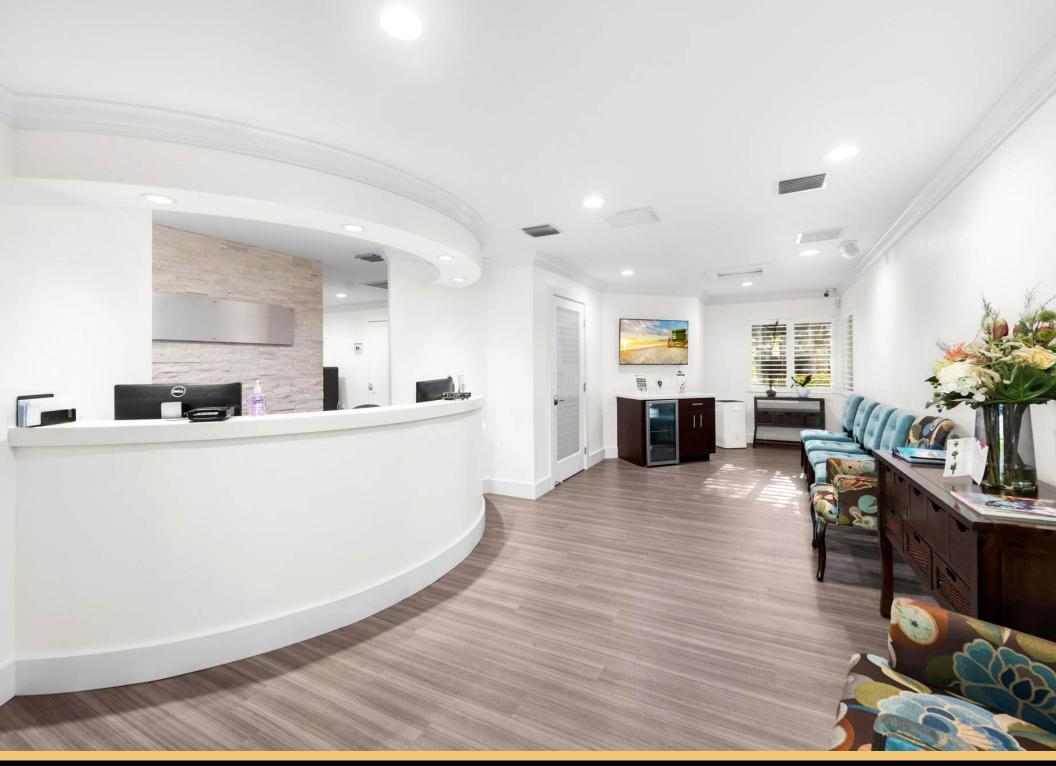

#### **Property Description**

RPM LUXE REALTY proudly presents this, state-of-the art, Dental Surgical Center / Medical Office building on East Davie Blvd in East Fort Lauderdale just 2 blocks from Broward Medical Center & Las Olas Blvd. This extraordinary property has recently undergone an extensive and modern renovation completely outfitting it for all aspects of a dental surgical practice. No detail has been overlooked.

The building features 6 exam / surgical rooms (5 large private surgical suites and 1 additional treatment room) all with compressed air water and vacuum lines, 2 executive offices, CBCD imaging room, customized sterilization room, reception and patient waiting room, administration work station for 3 employees, storage & break room, full kitchen and 2 patient restrooms (including handicap) and 1 private executive restroom. 15 parking spaces, galvanized metal/steel roof, impact windows, frosted windows for patient privacy, washer/dryer hooks ups, security system and cameras, buzzer entry - No expense has been spared! The property features several private offices designed to accommodate various business needs and sizes. Ideal for any type of physician, dental surgeon or general dentist wanting to start or expand their practice in the heart of Ft Lauderdale. Unbeatable A++ location! With 34500 vehicles passing per day.

### **Property Highlights**

- Free Standing Turnkey Medical/Dental Office Building approved for IV Conscious Sedation
- Fully Renovated, Galvanized Metal/Steel Roof, Impact Windows & Doors
- 15 Parking Spaces
- 2 Blocks from Broward Medical Center, East Las Olas Blvd and Downtown FTL.
- 34500 vehicles per day, High visibility location directly on East Davie Blvd.