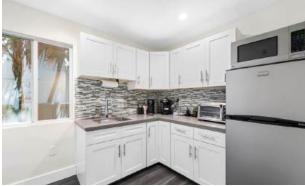

The building features 6 exam / surgical rooms (5 large private surgical suites and 1 additional treatment room) all with compressed air water and vacuum lines, 2 executive offices, CBCD imaging room, customized sterilization room, reception and patient waiting room, administration work station for 3 employees, storage & break room, full kitchen and 2 patient restrooms (including handicap) and 1 private executive restroom. 15 parking spaces, galvanized metal/steel roof, impact windows, frosted windows for patient privacy, washer/dryer hooks ups, security system and cameras, buzzer entry - No expense has been spared! The property features several private offices designed to accommodate various business needs and sizes. Ideal for any type of physician, dental surgeon or general dentist wanting to start or expand their practice in the heart of Ft Lauderdale. Unbeatable A++ location! With 34500 vehicles passing per day.