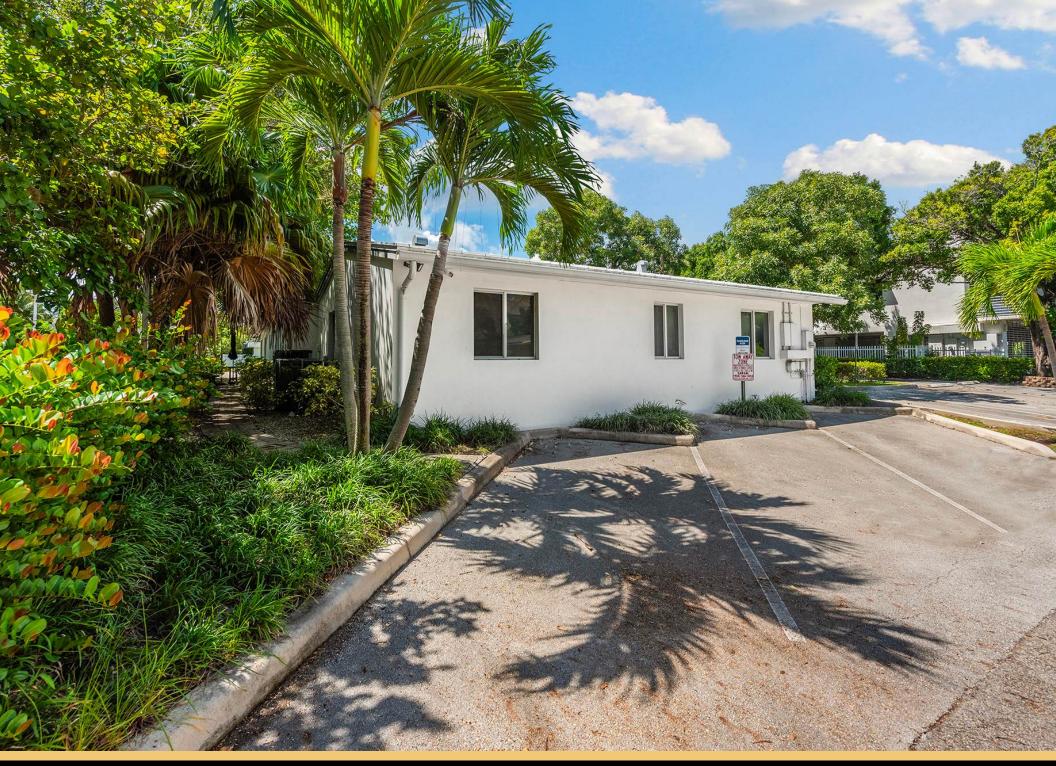

#### **Property Description**

RPM LUXE REALTY proudly presents this, state-of-the art, Dental Surgical Center / Medical Office building on East Davie Blvd in East Fort Lauderdale just 2 blocks from Broward Medical Center & Las Olas Blvd. This extraordinary property has recently undergone an extensive and modern renovation completely outfitting it for all aspects of a dental surgical practice. No detail has been overlooked.

The building features 6 exam / surgical rooms (5 large private surgical suites and 1 additional treatment room) all with compressed air water and vacuum lines, 2 executive offices, CBCD imaging room, customized sterilization room, reception and patient waiting room, administration work station for 3 employees, storage & break room, full kitchen and 2 patient restrooms (including handicap) and 1 private executive restroom. 15 parking spaces, galvanized metal/steel roof, impact windows, frosted windows for patient privacy, washer/dryer hooks ups, security system and cameras, buzzer entry - No expense has been spared! The property features several private offices designed to accommodate various business needs and sizes. Ideal for any type of physician, dental surgeon or general dentist wanting to start or expand their practice in the heart of Ft Lauderdale. Unbeatable A++ location! With 34500 vehicles passing per day.

### **Property Highlights**

- Free Standing Turnkey Medical/Dental Office Building approved for IV Conscious Sedation
- Fully Renovated, Galvanized Metal/Steel Roof, Impact Windows & Doors
- 15 Parking Spaces
- 2 Blocks from Broward Medical Center, East Las Olas Blvd and Downtown FTL.
- 34500 vehicles per day, High visibility location directly on East Davie Blvd.