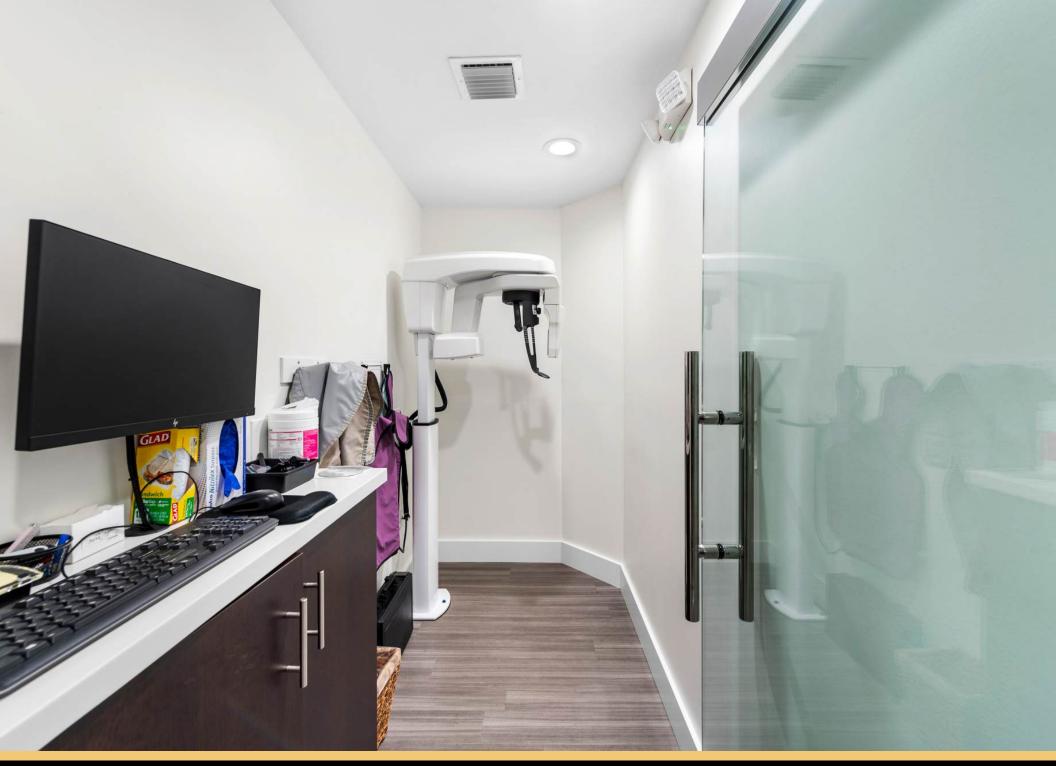

The building features 6 exam / surgical rooms (5 large private surgical suites and 1 additional treatment room) all with compressed air water and vacuum lines, 2 executive offices, CBCD imaging room, customized sterilization room, reception and patient waiting room, administration work station for 3 employees, storage & break room, full kitchen and 2 patient restrooms (including handicap) and 1 private executive restroom. 15 parking spaces, galvanized metal/steel roof, impact windows, frosted windows for patient privacy, washer/dryer hooks ups, security system and cameras, buzzer entry - No expense has been spared! The property features several private offices designed to accommodate various business needs and sizes. Ideal for any type of physician, dental surgeon or general dentist wanting to start or expand their practice in the heart of Ft Lauderdale. Unbeatable A++ location! With 34500 vehicles passing per day.