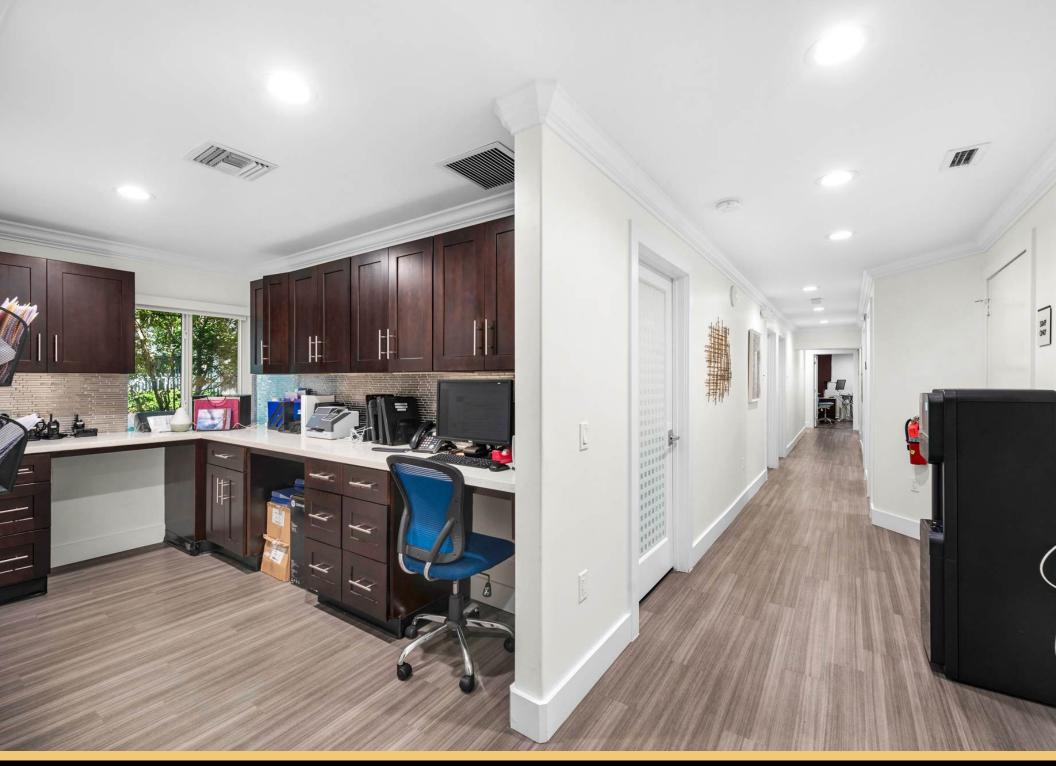

The building features 6 exam / surgical rooms (5 large private surgical suites and 1 additional treatment room) all with compressed air water and vacuum lines, 2 executive offices, CBCD imaging room, customized sterilization room, reception and patient waiting room, administration work station for 3 employees, storage & break room, full kitchen and 2 patient restrooms (including handicap) and 1 private executive restroom. 15 parking spaces, galvanized metal/steel roof, impact windows, frosted windows for patient privacy, washer/dryer hooks ups, security system and cameras, buzzer entry - No expense has been spared! The property features several private offices designed to accommodate various business needs and sizes. Ideal for any type of physician, dental surgeon or general dentist wanting to start or expand their practice in the heart of Ft Lauderdale. Unbeatable A++ location! With 34500 vehicles passing per day.