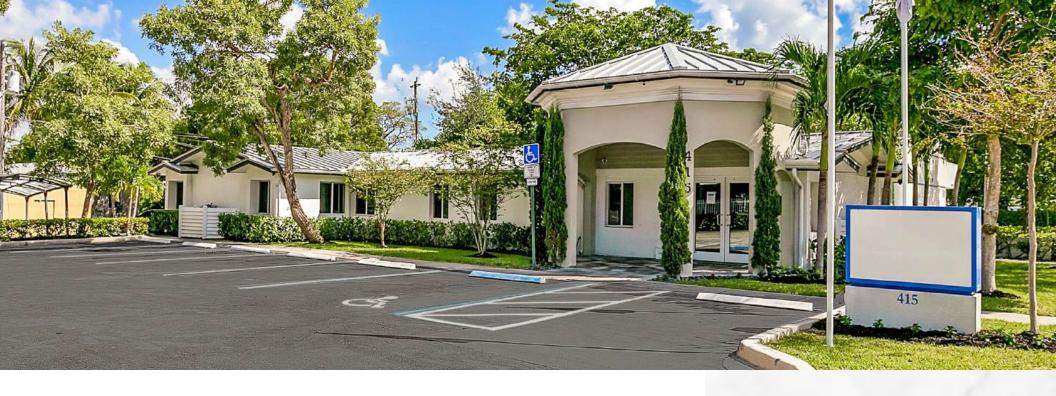

#### **Property Description**

RPM LUXE REALTY proudly presents this, state-of-the art, Dental Surgical Center / Medical Office building on East Davie Blvd in East Fort Lauderdale just 2 blocks from Broward Medical Center & Las Olas Blvd. This extraordinary property has recently undergone an extensive and modern renovation completely outfitting it for all aspects of a dental surgical practice. No detail has been overlooked.

The building features 6 exam / surgical rooms (5 large private surgical suites and 1 additional treatment room) all with compressed air water and vacuum lines, 2 executive offices, CBCD imaging room, customized sterilization room, reception and patient waiting room, administration work station for 3 employees, storage & break room, full kitchen and 2 patient restrooms (including handicap) and 1 private executive restroom. 15 parking spaces, galvanized metal/steel roof, impact windows, frosted windows for patient privacy, washer/dryer hooks ups, security system and cameras, buzzer entry - No expense has been spared! The property features several private offices designed to accommodate various business needs and sizes. Ideal for any type of physician, dental surgeon or general dentist wanting to start or expand their practice in the heart of Ft Lauderdale. Unbeatable A++ location! With 34500 vehicles passing per day.

### **Property Highlights**

- Free Standing Turnkey Medical/Dental Office Building approved for IV Conscious Sedation
- Fully Renovated, Galvanized Metal/Steel Roof, Impact Windows & Doors
- 15 Parking Spaces
- 2 Blocks from Broward Medical Center, East Las Olas Blvd and Downtown FTL.
- 34500 vehicles per day, High visibility location directly on East Davie Blvd.