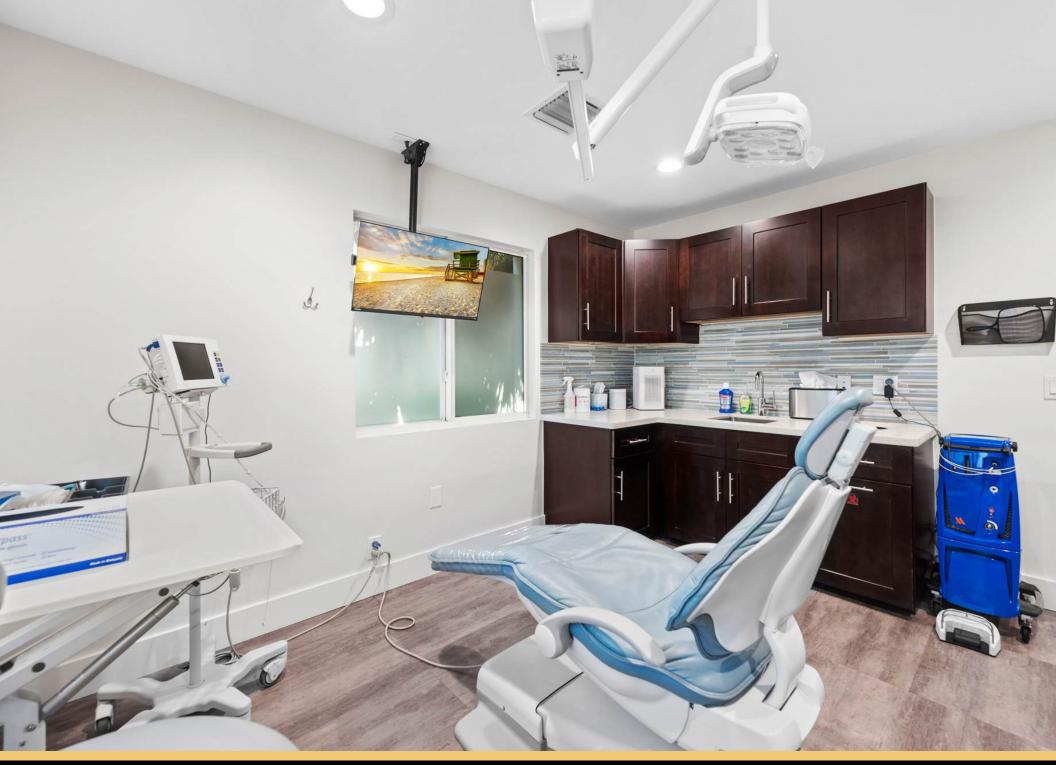

The building features 6 exam / surgical rooms (5 large private surgical suites and 1 additional treatment room) all with compressed air water and vacuum lines, 2 executive offices, CBCD imaging room, customized sterilization room, reception and patient waiting room, administration work station for 3 employees, storage & break room, full kitchen and 2 patient restrooms (including handicap) and 1 private executive restroom. 15 parking spaces, galvanized metal/steel roof, impact windows, frosted windows for patient privacy, washer/dryer hooks ups, security system and cameras, buzzer entry - No expense has been spared! The property features several private offices designed to accommodate various business needs and sizes. Ideal for any type of physician, dental surgeon or general dentist wanting to start or expand their practice in the heart of Ft Lauderdale. Unbeatable A++ location! With 34500 vehicles passing per day.