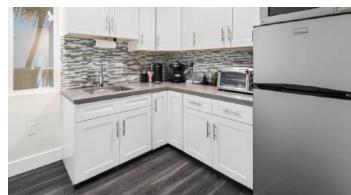

The building features 6 exam / surgical rooms (5 large private surgical suites and 1 additional treatment room) all with compressed air water and vacuum lines, 2 executive offices, CBCD imaging room, customized sterilization room, reception and patient waiting room, administration work station for 3 employees, storage & break room, full kitchen and 2 patient restrooms (including handicap) and 1 private executive restroom. 15 parking spaces, galvanized metal/steel roof, impact windows, frosted windows for patient privacy, washer/dryer hooks ups, security system and cameras, buzzer entry - No expense has been spared! The property features several private offices designed to accommodate various business needs and sizes. Ideal for any type of physician, dental surgeon or general dentist wanting to start or expand their practice in the heart of Ft Lauderdale. Unbeatable A++ location! With 34500 vehicles passing per day.