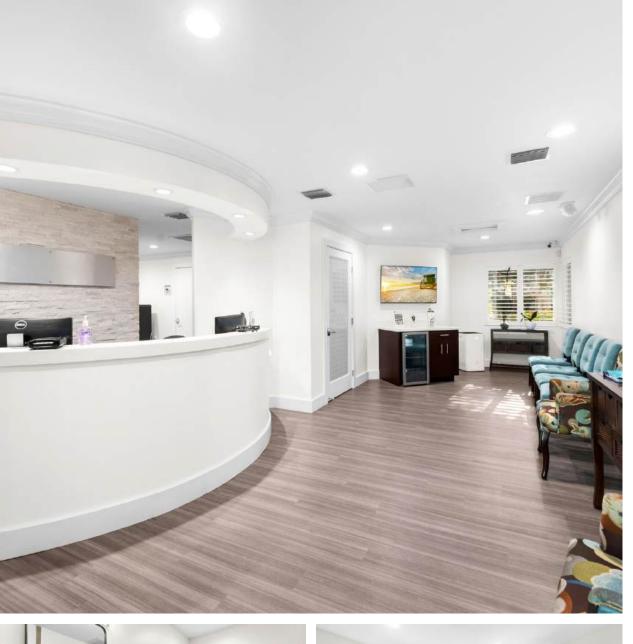

The building features 6 exam / surgical rooms (5 large private surgical suites and 1 additional treatment room) all with compressed air water and vacuum lines, 2 executive offices, CBCD imaging room, customized sterilization room, reception and patient waiting room, administration work station for 3 employees, storage & break room, full kitchen and 2 patient restrooms (including handicap) and 1 private executive restroom. 15 parking spaces, galvanized metal/steel roof, impact windows, frosted windows for patient privacy, washer/dryer hooks ups, security system and cameras, buzzer entry - No expense has been spared! The property features several private offices designed to accommodate various business needs and sizes. Ideal for any type of physician, dental surgeon or general dentist wanting to start or expand their practice in the heart of Ft Lauderdale. Unbeatable A++ location! With 34500 vehicles passing per day.