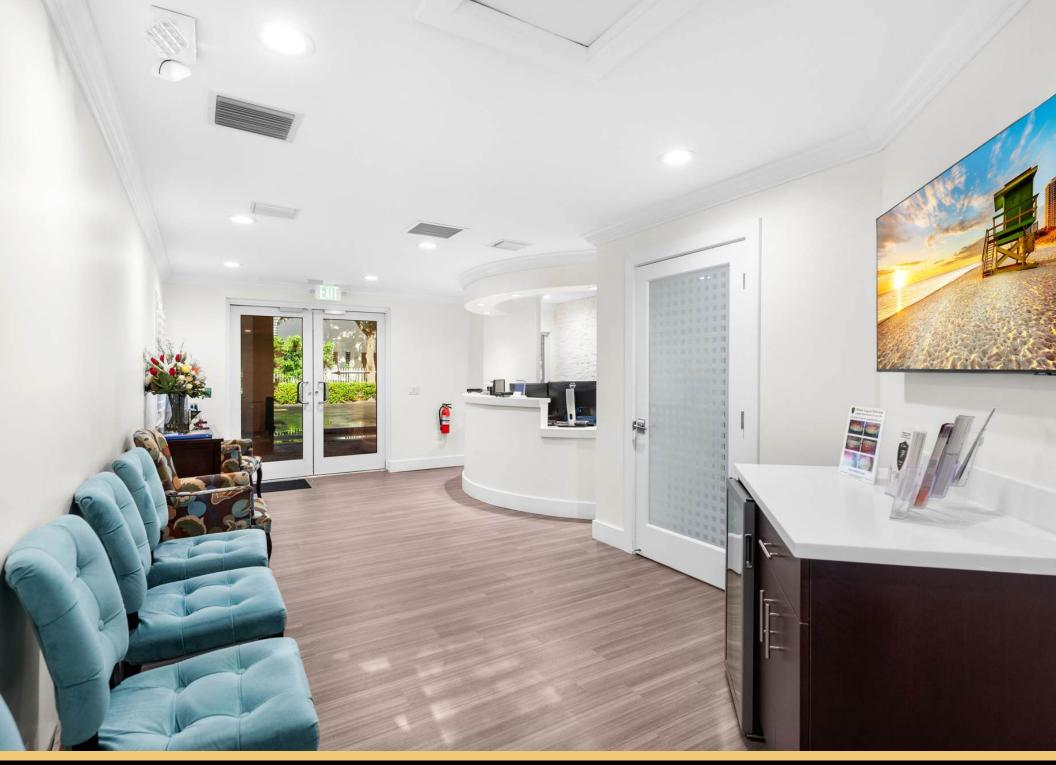

#### **Property Description**

RPM LUXE REALTY proudly presents this, state-of-the art, Dental Surgical Center / Medical Office building on East Davie Blvd in East Fort Lauderdale just 2 blocks from Broward Medical Center & Las Olas Blvd. This extraordinary property has recently undergone an extensive and modern renovation completely outfitting it for all aspects of a dental surgical practice. No detail has been overlooked.

The building features 6 exam / surgical rooms (5 large private surgical suites and 1 additional treatment room) all with compressed air water and vacuum lines, 2 executive offices, CBCD imaging room, customized sterilization room, reception and patient waiting room, administration work station for 3 employees, storage & break room, full kitchen and 2 patient restrooms (including handicap) and 1 private executive restroom. 15 parking spaces, galvanized metal/steel roof, impact windows, frosted windows for patient privacy, washer/dryer hooks ups, security system and cameras, buzzer entry - No expense has been spared! The property features several private offices designed to accommodate various business needs and sizes. Ideal for any type of physician, dental surgeon or general dentist wanting to start or expand their practice in the heart of Ft Lauderdale. Unbeatable A++ location! With 34500 vehicles passing per day.