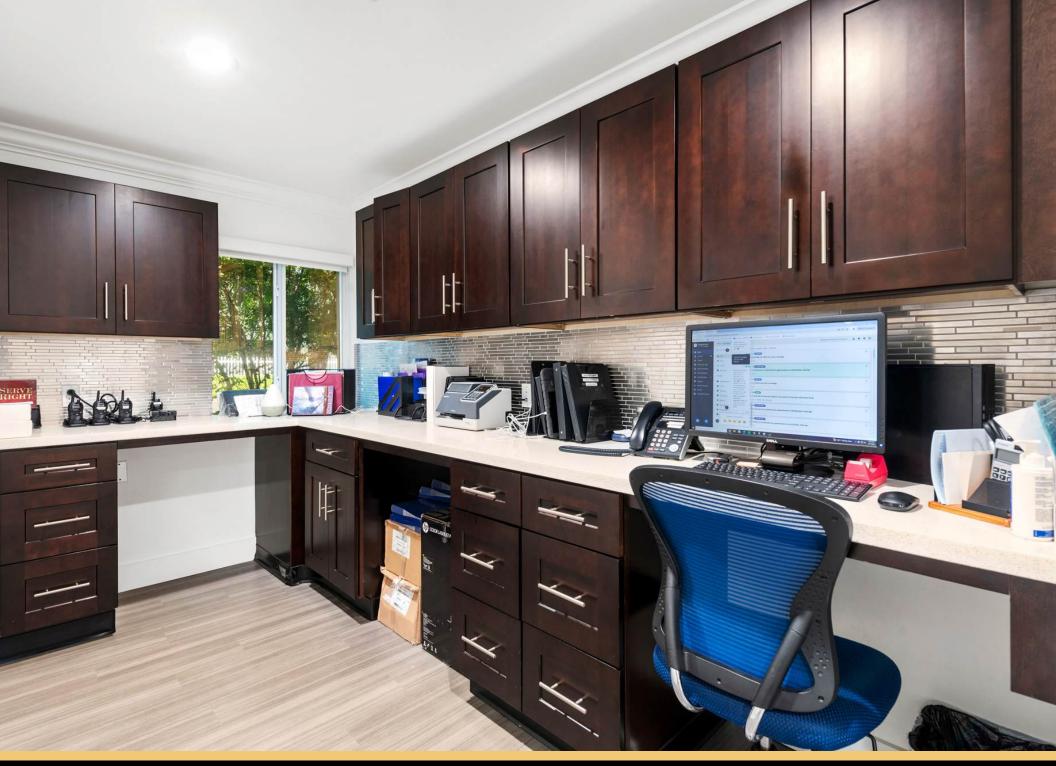

The building features 6 exam / surgical rooms (5 large private surgical suites and 1 additional treatment room) all with compressed air water and vacuum lines, 2 executive offices, CBCD imaging room, customized sterilization room, reception and patient waiting room, administration work station for 3 employees, storage & break room, full kitchen and 2 patient restrooms (including handicap) and 1 private executive restroom. 15 parking spaces, galvanized metal/steel roof, impact windows, frosted windows for patient privacy, washer/dryer hooks ups, security system and cameras, buzzer entry - No expense has been spared! The property features several private offices designed to accommodate various business needs and sizes. Ideal for any type of physician, dental surgeon or general dentist wanting to start or expand their practice in the heart of Ft Lauderdale. Unbeatable A++ location! With 34500 vehicles passing per day.