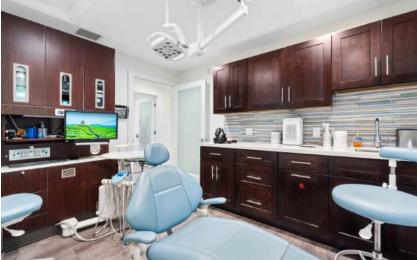

#### **Property Description**

RPM LUXE REALTY proudly presents this, state-of-the art, Dental Surgical Center / Medical Office building on East Davie Blvd in East Fort Lauderdale just 2 blocks from Broward Medical Center & Las Olas Blvd. This extraordinary property has recently undergone an extensive and modern renovation completely outfitting it for all aspects of a dental surgical practice. No detail has been overlooked.

The building features 6 exam / surgical rooms (5 large private surgical suites and 1 additional treatment room) all with compressed air water and vacuum lines, 2 executive offices, CBCD imaging room, customized sterilization room, reception and patient waiting room, administration work station for 3 employees, storage & break room, full kitchen and 2 patient restrooms (including handicap) and 1 private executive restroom. 15 parking spaces, galvanized metal/steel roof, impact windows, frosted windows for patient privacy, washer/dryer hooks ups, security system and cameras, buzzer entry - No expense has been spared! The property features several private offices designed to accommodate various business needs and sizes. Ideal for any type of physician, dental surgeon or general dentist wanting to start or expand their practice in the heart of Ft Lauderdale. Unbeatable A++ location! With 34500 vehicles passing per day.