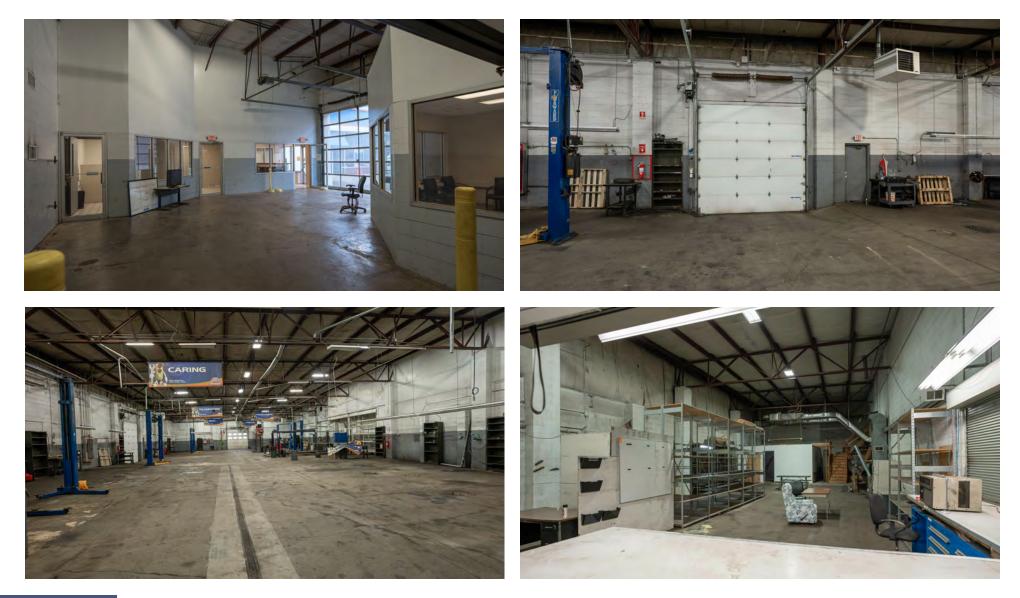

### ADDITIONAL PHOTOS

### **PROPERTY OVERVIEW**

Formerly used as a car dealership and auto repair shop, this property includes approximately 8,000 SF of showroom, lobby and office space (6,000 SF street-level and 2,000 SF mezzanine level) and approximately 18,000 SF of warehouse & shop space.

#### **PROPERTY HIGHLIGHTS**

- 3 Drive-In doors
- Two-directional access with over 500 ft of frontage on West Liberty Ave
- 24,500 vehicles per day
- Strong surrounding residential density
- Ample surface parking
- Wide array of acceptable uses include car washes, banking or financial institutions, child care, animal care, indoor recreation, lab & research services, medical marijuana operations, retail sales and service, manufacturing and assembly operations, and many more