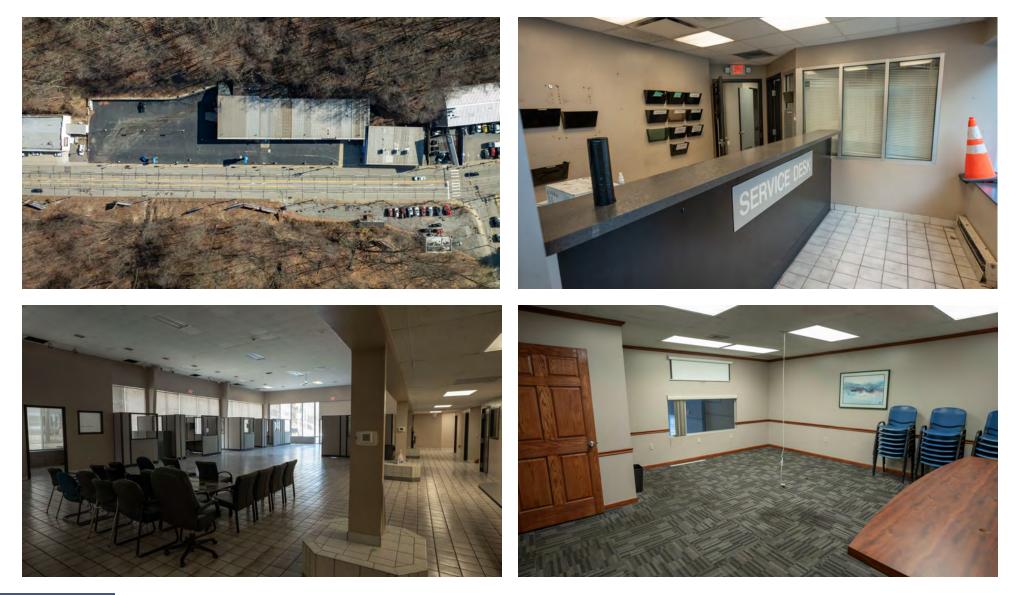

t opportunities.

#### **PROPERTY HIGHLIGHTS**

- 3 Drive-In doors
- Two-directional access with over 500 ft of frontage on West Liberty Ave
- 24,500 vehicles per day
- Strong surrounding residential density
- Ample surface parking
- Wide array of acceptable uses include car washes, banking or financial institutions, child care, animal care, indoor recreation, lab & research services, medical marijuana operations, retail sales and service, manufacturing and assembly operations, and many more

#### Presented By:

#### **Paige Myers**

#### **Kevin Riley**

 412.745.5000 x203
 412.745.5000 x200

 paige@totumrealtyadvisors.com
 kevin@totumrealtyadvisors.com

 420 Fort Duquesne Blvd Pittsburgh, PA 15222 // 412.745.5000 // totumrealtyadvisors.com

PITTSBURGH, PA 15226

### ADDITIONAL PHOTOS





### Presented By:

**Paige Myers** 412.745.5000 x203

**Kevin Riley** 412.745.5000 x200 paige@totumrealtyadvisors.com kevin@totumrealtyadvisors.com 420 Fort Duquesne Blvd Pittsburgh, PA 15222 // 412.745.5000 // totumrealtyadvisors.com

PITTSBURGH, PA 15226



### ADDITIONAL PHOTOS



### Presented By:

**Paige Myers** 412.745.5000 x203

**Kevin Riley** 412.745.5000 x200 paige@totumrealtyadvisors.com kevin@totumrealtyadvisors.com

420 Fort Duquesne Blvd Pittsburgh, PA 15222 // 412.745.5000 // totumrealtyadvisors.com

PITTSBURGH, PA 15226



### **RETAILER MAP**



### Presented By:

**Paige Myers** 412.745.5000 x203 **Kevin Riley** 412.745.5000 x200

 $paige@totumrealtyadvisors.com \ kevin@totumrealtyadvisors.com$ 

420 Fort Duquesne Blvd Pittsburgh, PA 15222 // 412.745.5000 // totumrealt