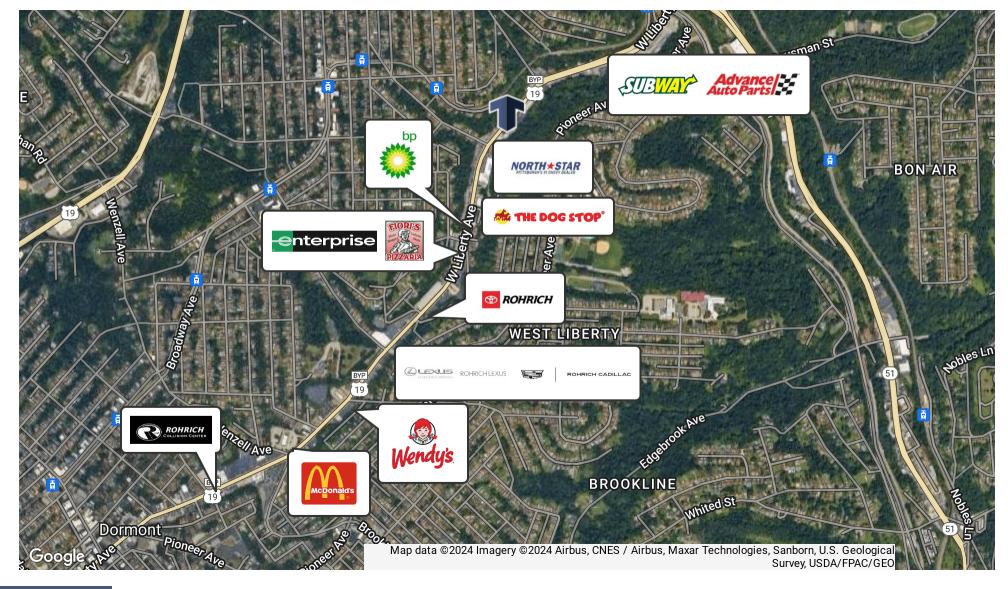

.5000 x203
 412.745.5000 x200

 paige@totumrealtyadvisors.com
 kevin@totumrealtyadvisors.com

 420 Fort Duquesne Blvd Pittsburgh, PA 15222 // 412.745.5000 // totumrealtyadvisors.com

PITTSBURGH, PA 15226

### ADDITIONAL PHOTOS





### Presented By:

**Paige Myers** 412.745.5000 x203

**Kevin Riley** 412.745.5000 x200 paige@totumrealtyadvisors.com kevin@totumrealtyadvisors.com 420 Fort Duquesne Blvd Pittsburgh, PA 15222 // 412.745.5000 // totumrealtyadvisors.com

PITTSBURGH, PA 15226



### ADDITIONAL PHOTOS



### Presented By:

**Paige Myers** 412.745.5000 x203

**Kevin Riley** 412.745.5000 x200 paige@totumrealtyadvisors.com kevin@totumrealtyadvisors.com

420 Fort Duquesne Blvd Pittsburgh, PA 15222 // 412.745.5000 // totumrealtyadvisors.com

PITTSBURGH, PA 15226



### **RETAILER MAP**



### Presented By:

**Paige Myers** 412.745.5000 x203 **Kevin Riley** 412.745.5000 x200

 $paige@totumrealtyadvisors.com \ kevin@totumrealtyadvisors.com$ 

420 Fort Duquesne Blvd Pittsburgh, PA 15222 // 412.745.5000 // totumrealtyadvisors.com

### PITTSBURGH, PA 15226

# **TOTUM** REALTY ADVISORS

### **DEMOGRAPHICS MAP & REPORT**

| POPULATION           | 1 MILE   | 5 MILES  | 10 MILES |
|----------------------|----------|----------|----------|
| Total Population     | 16,523   | 346,003  | 836,979  |
| Average Age          | 39.3     | 39.1     | 40.9     |
| Average Age (Male)   | 36.9     | 37.3     | 39.1     |
| Average Age (Female) | 42.5     | 40.6     | 42.5     |
|                      |          |          |          |
| HOUSEHOLDS & INCOME  | 1 MILE   | 5 MILES  | 10 MILES |
|