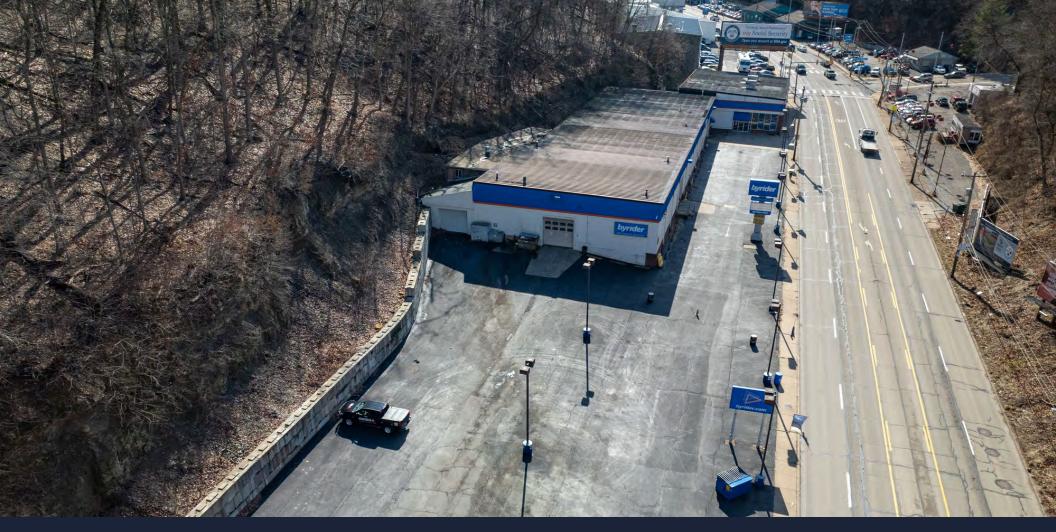

### **PROPERTY OVERVIEW**

Formerly used as a car dealership and auto repair shop, this property includes approximately 8,000 SF of showroom, lobby and office space (6,000 SF street-level and 2,000 SF mezzanine level) and approximately 18,000 SF of warehouse & shop space.

#### **PROPERTY HIGHLIGHTS**

- 3 Drive-In doors
- Two-directional access with over 500 ft of frontage on West Liberty Ave
- 24,500 vehicles per day
- Strong surrounding residential density
- Ample surface parking
- Wide array of acceptable uses include car washes, banking or financial institutions, child care, animal care, indoor recreation, lab & research services, medical marijuana operations, retail sales and service, manufacturing and assembly operations, and many more