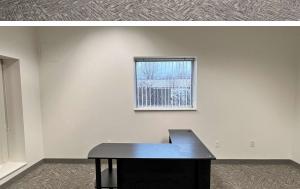

### PROPERTY HIGHLIGHTS

- 461± SF Two-Room Office Suite For Lease
- Front Office with Window to Shared Lobby
- Private Office with Window for Abundant Natural Light & Windows Overlooking Front Office & Shared Lobby
- · Located Immediately Off Shared Waiting Area
- Shared Break Room & Restrooms
- · Abundant Free Off-Street Parking
- Fiber Optic Internet & Signage Opportunities Available
- Convenient Location Near Major Local Thoroughfares
- 1 Mile from I-79 Just East of Peninsula Drive
- Offered at \$680/Month (\$17.70/SF/YR) All-Included
- Tenant Pays Desired Phone/Internet