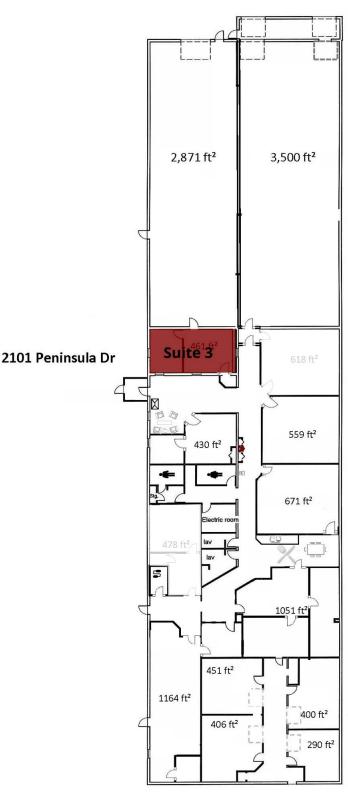

# 461± SF TWO-ROOM OFFICE

2101 Peninsula Drive, Suite 3 | Erie, PA 16506

### PROPERTY HIGHLIGHTS

- 461± SF Two-Room Office Suite For Lease
- Front Office with Window to Shared Lobby
- Private Office with Window for Abundant Natural Light & Windows Overlooking Front Office & Shared Lobby
- · Located Immediately Off Shared Waiting Area
- Shared Break Room & Restrooms
- · Abundant Free Off-Street Parking
- Fiber Optic Internet & Signage Opportunities Available
- Convenient Location Near Major Local Thoroughfares
- 1 Mile from I-79 Just East of Peninsula Drive
- Offered at \$680/Month (\$17.70/SF/YR) All-Included
- Tenant Pays Desired Phone/Internet