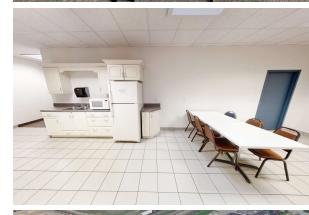

### PROPERTY HIGHLIGHTS

- 461± SF Two-Room Office Suite For Lease
- Front Office with Window to Shared Lobby
- Private Office with Window for Abundant Natural Light & Windows Overlooking Front Office & Shared Lobby
- · Located Immediately Off Shared Waiting Area
- Shared Break Room & Restrooms
- · Abundant Free Off-Street Parking
- Fiber Optic Internet & Signage Opportunities Available
- Convenient Location Near Major Local Thoroughfares
- 1 Mile from I-79 Just East of Peninsula Drive
- Offered at \$680/Month (\$17.70/SF/YR) All-Included
- Tenant Pays Desired Phone/Internet