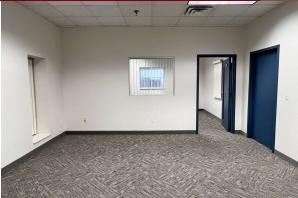

### PROPERTY HIGHLIGHTS

- 461± SF Two-Room Office Suite For Lease
- Front Office with Window to Shared Lobby
- Private Office with Window for Abundant Natural Light & Windows Overlooking Front Office & Shared Lobby
- · Located Immediately Off Shared Waiting Area
- Shared Break Room & Restrooms
- · Abundant Free Off-Street Parking
- Fiber Optic Internet & Signage Opportunities Available
- Convenient Location Near Major Local Thoroughfares
- 1 Mile from I-79 Just East of Peninsula Drive
- Offered at \$680/Month (\$17.70/SF/YR) All-Included
- Tenant Pays Desired Phone/Internet